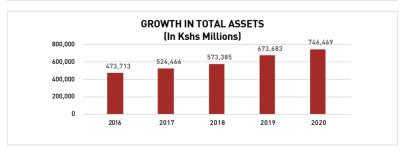

## EQUITY GROUP HOLDINGS PLC UNAUDITED FINANCIAL STATEMENTS AND OTHER DISCLOSURES FOR PERIOD ENDED $30^{\text{TH}}$ June, 2020

|                                                                                                                                                                                                                                                                                                                                                                                                                                                                                                                                                                                                                                                                                                                                                                                                                                                                                                                                                                                                                                                                                                                                                                                                                                                                                                                                                                                                                                                                                                                  |                                                                                                                                                                                                                                                                       |                                                                                                                                                                                                                                                                                                         |                                                                                                                                                                                                                                                                                   |                                                                                                                                                                                                                                                                                                                                                          |                                                                                                                                 |                                                                                                                                                                                                  |                                                                                                                                                                     |                                                                                                                                                                                                             |                                                                                                                                                                                                                                                                                                             |                                                                                                                                                                                                                                                                                                                           | EGO                                                                                                                                                                                                                                                                                                  |                                                                                                                                                                                                                                                                                                                                                                            |
|------------------------------------------------------------------------------------------------------------------------------------------------------------------------------------------------------------------------------------------------------------------------------------------------------------------------------------------------------------------------------------------------------------------------------------------------------------------------------------------------------------------------------------------------------------------------------------------------------------------------------------------------------------------------------------------------------------------------------------------------------------------------------------------------------------------------------------------------------------------------------------------------------------------------------------------------------------------------------------------------------------------------------------------------------------------------------------------------------------------------------------------------------------------------------------------------------------------------------------------------------------------------------------------------------------------------------------------------------------------------------------------------------------------------------------------------------------------------------------------------------------------|-----------------------------------------------------------------------------------------------------------------------------------------------------------------------------------------------------------------------------------------------------------------------|---------------------------------------------------------------------------------------------------------------------------------------------------------------------------------------------------------------------------------------------------------------------------------------------------------|-----------------------------------------------------------------------------------------------------------------------------------------------------------------------------------------------------------------------------------------------------------------------------------|----------------------------------------------------------------------------------------------------------------------------------------------------------------------------------------------------------------------------------------------------------------------------------------------------------------------------------------------------------|---------------------------------------------------------------------------------------------------------------------------------|--------------------------------------------------------------------------------------------------------------------------------------------------------------------------------------------------|---------------------------------------------------------------------------------------------------------------------------------------------------------------------|-------------------------------------------------------------------------------------------------------------------------------------------------------------------------------------------------------------|-------------------------------------------------------------------------------------------------------------------------------------------------------------------------------------------------------------------------------------------------------------------------------------------------------------|---------------------------------------------------------------------------------------------------------------------------------------------------------------------------------------------------------------------------------------------------------------------------------------------------------------------------|------------------------------------------------------------------------------------------------------------------------------------------------------------------------------------------------------------------------------------------------------------------------------------------------------|----------------------------------------------------------------------------------------------------------------------------------------------------------------------------------------------------------------------------------------------------------------------------------------------------------------------------------------------------------------------------|
| UNAUDITED FINANCIAL STATEMENTS AND OTHER DISCLOSURES                                                                                                                                                                                                                                                                                                                                                                                                                                                                                                                                                                                                                                                                                                                                                                                                                                                                                                                                                                                                                                                                                                                                                                                                                                                                                                                                                                                                                                                             |                                                                                                                                                                                                                                                                       | EQUITY BANK (KEN<br>BANK                                                                                                                                                                                                                                                                                | YA) LIMITED                                                                                                                                                                                                                                                                       |                                                                                                                                                                                                                                                                                                                                                          |                                                                                                                                 | COMPA                                                                                                                                                                                            | .NY                                                                                                                                                                 | EQUITY GRO                                                                                                                                                                                                  | UP HOLDINGS PLC                                                                                                                                                                                                                                                                                             | GROUP                                                                                                                                                                                                                                                                                                                     |                                                                                                                                                                                                                                                                                                      |                                                                                                                                                                                                                                                                                                                                                                            |
| STATEMENT OF FINANCIAL POSITION AS AT                                                                                                                                                                                                                                                                                                                                                                                                                                                                                                                                                                                                                                                                                                                                                                                                                                                                                                                                                                                                                                                                                                                                                                                                                                                                                                                                                                                                                                                                            | 30 <sup>th</sup> June                                                                                                                                                                                                                                                 | 31st Dec                                                                                                                                                                                                                                                                                                | 31 <sup>st</sup> Mar                                                                                                                                                                                                                                                              | 30th June                                                                                                                                                                                                                                                                                                                                                | 30 <sup>th</sup> June                                                                                                           | 31st Dec                                                                                                                                                                                         | 31st Mar                                                                                                                                                            | 30th June                                                                                                                                                                                                   | 30 <sup>th</sup> June                                                                                                                                                                                                                                                                                       | 31 <sup>st</sup> Dec                                                                                                                                                                                                                                                                                                      | 31¤ Mar                                                                                                                                                                                                                                                                                              | 30 <sup>th</sup> June                                                                                                                                                                                                                                                                                                                                                      |
|                                                                                                                                                                                                                                                                                                                                                                                                                                                                                                                                                                                                                                                                                                                                                                                                                                                                                                                                                                                                                                                                                                                                                                                                                                                                                                                                                                                                                                                                                                                  | 2019<br>Shs. '000'                                                                                                                                                                                                                                                    | 2019<br>Shs. '000'                                                                                                                                                                                                                                                                                      | 2020<br>Shs. '000'                                                                                                                                                                                                                                                                | 2020<br>Shs. '000'                                                                                                                                                                                                                                                                                                                                       | 2019<br>Shs. '000'                                                                                                              | 2019<br>Shs. '000'                                                                                                                                                                               | 2020<br>Shs. '000'                                                                                                                                                  | 2020<br>Shs. '000'                                                                                                                                                                                          | 2019<br>Shs. '000'                                                                                                                                                                                                                                                                                          | 2019<br>Shs. '000'                                                                                                                                                                                                                                                                                                        | 2020<br>Shs. '000'                                                                                                                                                                                                                                                                                   | 2020<br>Shs. '000'                                                                                                                                                                                                                                                                                                                                                         |
|                                                                                                                                                                                                                                                                                                                                                                                                                                                                                                                                                                                                                                                                                                                                                                                                                                                                                                                                                                                                                                                                                                                                                                                                                                                                                                                                                                                                                                                                                                                  | (Unaudited)                                                                                                                                                                                                                                                           | (Audited)                                                                                                                                                                                                                                                                                               | (Unaudited)                                                                                                                                                                                                                                                                       | (Unaudited)                                                                                                                                                                                                                                                                                                                                              | (Unaudited)                                                                                                                     | (Audited)                                                                                                                                                                                        | (Unaudited)                                                                                                                                                         | (Unaudited)                                                                                                                                                                                                 | (Unaudited)                                                                                                                                                                                                                                                                                                 | (Audited)                                                                                                                                                                                                                                                                                                                 | (Unaudited)                                                                                                                                                                                                                                                                                          | (Unaudited)                                                                                                                                                                                                                                                                                                                                                                |
| A. ASSETS 1. Cash (both local & foreign)                                                                                                                                                                                                                                                                                                                                                                                                                                                                                                                                                                                                                                                                                                                                                                                                                                                                                                                                                                                                                                                                                                                                                                                                                                                                                                                                                                                                                                                                         | 8,462,848                                                                                                                                                                                                                                                             | 10,294,829                                                                                                                                                                                                                                                                                              | 10,691,593                                                                                                                                                                                                                                                                        | 8,345,301                                                                                                                                                                                                                                                                                                                                                | 286,588                                                                                                                         | 12,693,971                                                                                                                                                                                       | 13,056,741                                                                                                                                                          | 9,619,088                                                                                                                                                                                                   | 20,329,565                                                                                                                                                                                                                                                                                                  | 25,499,983                                                                                                                                                                                                                                                                                                                | 24,702,503                                                                                                                                                                                                                                                                                           | 26,188,046                                                                                                                                                                                                                                                                                                                                                                 |
| 2. Balances due from Central Bank of Kenya                                                                                                                                                                                                                                                                                                                                                                                                                                                                                                                                                                                                                                                                                                                                                                                                                                                                                                                                                                                                                                                                                                                                                                                                                                                                                                                                                                                                                                                                       | 25,190,039                                                                                                                                                                                                                                                            | 22,299,710                                                                                                                                                                                                                                                                                              | 15,375,969                                                                                                                                                                                                                                                                        | 15,865,945                                                                                                                                                                                                                                                                                                                                               | -                                                                                                                               | -                                                                                                                                                                                                | -                                                                                                                                                                   | -                                                                                                                                                                                                           | 25,190,039                                                                                                                                                                                                                                                                                                  | 22,299,710                                                                                                                                                                                                                                                                                                                | 15,375,969                                                                                                                                                                                                                                                                                           | 15,865,945                                                                                                                                                                                                                                                                                                                                                                 |
| <ol> <li>Kenya Government and other securities held for dealing purposes</li> <li>Financial assets at fair value through profit and loss</li> </ol>                                                                                                                                                                                                                                                                                                                                                                                                                                                                                                                                                                                                                                                                                                                                                                                                                                                                                                                                                                                                                                                                                                                                                                                                                                                                                                                                                              | -                                                                                                                                                                                                                                                                     | -                                                                                                                                                                                                                                                                                                       | -                                                                                                                                                                                                                                                                                 | -                                                                                                                                                                                                                                                                                                                                                        | =                                                                                                                               | -                                                                                                                                                                                                | -                                                                                                                                                                   | -                                                                                                                                                                                                           | -                                                                                                                                                                                                                                                                                                           | =                                                                                                                                                                                                                                                                                                                         | -                                                                                                                                                                                                                                                                                                    | =                                                                                                                                                                                                                                                                                                                                                                          |
| 5. Investment securities                                                                                                                                                                                                                                                                                                                                                                                                                                                                                                                                                                                                                                                                                                                                                                                                                                                                                                                                                                                                                                                                                                                                                                                                                                                                                                                                                                                                                                                                                         | 167,028,154                                                                                                                                                                                                                                                           | 154,964,387                                                                                                                                                                                                                                                                                             | 173,241,943                                                                                                                                                                                                                                                                       | 198,148,184                                                                                                                                                                                                                                                                                                                                              | -                                                                                                                               | -                                                                                                                                                                                                | -                                                                                                                                                                   | -                                                                                                                                                                                                           | 179,619,474                                                                                                                                                                                                                                                                                                 | 172,208,187                                                                                                                                                                                                                                                                                                               | 189,878,441                                                                                                                                                                                                                                                                                          | 216,385,915                                                                                                                                                                                                                                                                                                                                                                |
| a) Held to maturity     a. Kenya Government securities                                                                                                                                                                                                                                                                                                                                                                                                                                                                                                                                                                                                                                                                                                                                                                                                                                                                                                                                                                                                                                                                                                                                                                                                                                                                                                                                                                                                                                                           | 16,175,371<br>15,564,544                                                                                                                                                                                                                                              | <b>15,798,028</b><br>15,183,690                                                                                                                                                                                                                                                                         | <b>15,813,900</b><br>15,196,620                                                                                                                                                                                                                                                   | <b>14,454,454</b><br>14,454,454                                                                                                                                                                                                                                                                                                                          | -                                                                                                                               | -                                                                                                                                                                                                | -                                                                                                                                                                   | -                                                                                                                                                                                                           | <b>20,187,941</b><br>15,564,544                                                                                                                                                                                                                                                                             | <b>21,572,268</b><br>15,183,690                                                                                                                                                                                                                                                                                           | <b>18,660,039</b><br>15,196,620                                                                                                                                                                                                                                                                      | <b>17,666,301</b><br>14,454,454                                                                                                                                                                                                                                                                                                                                            |
| b. Other securities b) Available for sale                                                                                                                                                                                                                                                                                                                                                                                                                                                                                                                                                                                                                                                                                                                                                                                                                                                                                                                                                                                                                                                                                                                                                                                                                                                                                                                                                                                                                                                                        | 610,827                                                                                                                                                                                                                                                               | 614,338                                                                                                                                                                                                                                                                                                 | 617,280                                                                                                                                                                                                                                                                           | - 402 (02 720                                                                                                                                                                                                                                                                                                                                            | =                                                                                                                               | =                                                                                                                                                                                                | -                                                                                                                                                                   | -<br>-                                                                                                                                                                                                      | 4,623,397                                                                                                                                                                                                                                                                                                   | 6,388,578                                                                                                                                                                                                                                                                                                                 | 3,463,419                                                                                                                                                                                                                                                                                            | 3,211,847                                                                                                                                                                                                                                                                                                                                                                  |
| a. Kenya Government securities                                                                                                                                                                                                                                                                                                                                                                                                                                                                                                                                                                                                                                                                                                                                                                                                                                                                                                                                                                                                                                                                                                                                                                                                                                                                                                                                                                                                                                                                                   | <b>150,852,783</b><br>130,381,996                                                                                                                                                                                                                                     | <b>139,166,359</b><br>123,389,271                                                                                                                                                                                                                                                                       | <b>157,428,043</b><br>142,385,141                                                                                                                                                                                                                                                 | <b>183,693,730</b><br>166,460,811                                                                                                                                                                                                                                                                                                                        | -<br>-                                                                                                                          | -                                                                                                                                                                                                | -                                                                                                                                                                   | -                                                                                                                                                                                                           | <b>159,431,533</b><br>130,381,996                                                                                                                                                                                                                                                                           | <b>150,635,919</b><br>123,389,271                                                                                                                                                                                                                                                                                         | <b>171,218,402</b><br>142,385,141                                                                                                                                                                                                                                                                    | <b>198,719,614</b><br>166,790,196                                                                                                                                                                                                                                                                                                                                          |
| b. Other securities     6. Deposits and balances due from local banking institutions                                                                                                                                                                                                                                                                                                                                                                                                                                                                                                                                                                                                                                                                                                                                                                                                                                                                                                                                                                                                                                                                                                                                                                                                                                                                                                                                                                                                                             | 20,470,787                                                                                                                                                                                                                                                            | 15,777,088                                                                                                                                                                                                                                                                                              | 15,042,902                                                                                                                                                                                                                                                                        | 17,232,919<br>809,849                                                                                                                                                                                                                                                                                                                                    | =                                                                                                                               | =                                                                                                                                                                                                | -                                                                                                                                                                   | -                                                                                                                                                                                                           | 29,049,537                                                                                                                                                                                                                                                                                                  | 27,246,648                                                                                                                                                                                                                                                                                                                | 28,833,261                                                                                                                                                                                                                                                                                           | 31,929,418                                                                                                                                                                                                                                                                                                                                                                 |
| 7. Deposits and balances due from tocal banking institutions 7. Deposits and balances due from banking institutions abroad                                                                                                                                                                                                                                                                                                                                                                                                                                                                                                                                                                                                                                                                                                                                                                                                                                                                                                                                                                                                                                                                                                                                                                                                                                                                                                                                                                                       | 6,114,400<br>5,160,404                                                                                                                                                                                                                                                | 4,000,974<br>6,800,293                                                                                                                                                                                                                                                                                  | 2,579,500<br>8,793,030                                                                                                                                                                                                                                                            | 9,995,689                                                                                                                                                                                                                                                                                                                                                | -<br>-                                                                                                                          | -                                                                                                                                                                                                | -                                                                                                                                                                   | -                                                                                                                                                                                                           | 11,507,782<br>33,705,430                                                                                                                                                                                                                                                                                    | 7,202,000<br>31,432,500                                                                                                                                                                                                                                                                                                   | 15,472,363<br>19,616,267                                                                                                                                                                                                                                                                             | 13,157,199<br>31,366,918                                                                                                                                                                                                                                                                                                                                                   |
| 8. Tax recoverable 9. Loans and advances to customers (net)                                                                                                                                                                                                                                                                                                                                                                                                                                                                                                                                                                                                                                                                                                                                                                                                                                                                                                                                                                                                                                                                                                                                                                                                                                                                                                                                                                                                                                                      | -<br>240,595,173                                                                                                                                                                                                                                                      | 276,863,043                                                                                                                                                                                                                                                                                             | 284,234,137                                                                                                                                                                                                                                                                       | 293,741,008                                                                                                                                                                                                                                                                                                                                              | 41,612                                                                                                                          | 36,935                                                                                                                                                                                           | -                                                                                                                                                                   | 8,923                                                                                                                                                                                                       | 152,696<br>320,886,253                                                                                                                                                                                                                                                                                      | 152,328<br>366,440,456                                                                                                                                                                                                                                                                                                    | 115,701<br>379,215,389                                                                                                                                                                                                                                                                               | 110,843<br>391,633,218                                                                                                                                                                                                                                                                                                                                                     |
| 10. Balances due from group companies                                                                                                                                                                                                                                                                                                                                                                                                                                                                                                                                                                                                                                                                                                                                                                                                                                                                                                                                                                                                                                                                                                                                                                                                                                                                                                                                                                                                                                                                            | 869,192                                                                                                                                                                                                                                                               | 925,602                                                                                                                                                                                                                                                                                                 | 4,688,379                                                                                                                                                                                                                                                                         | 1,283,328                                                                                                                                                                                                                                                                                                                                                | 94,912                                                                                                                          | 60,535                                                                                                                                                                                           | 92,861                                                                                                                                                              | 41,530                                                                                                                                                                                                      | -                                                                                                                                                                                                                                                                                                           | 19,100                                                                                                                                                                                                                                                                                                                    | -                                                                                                                                                                                                                                                                                                    | -                                                                                                                                                                                                                                                                                                                                                                          |
| Investments in associates     Investments in subsidiary companies                                                                                                                                                                                                                                                                                                                                                                                                                                                                                                                                                                                                                                                                                                                                                                                                                                                                                                                                                                                                                                                                                                                                                                                                                                                                                                                                                                                                                                                | -                                                                                                                                                                                                                                                                     | =                                                                                                                                                                                                                                                                                                       | -                                                                                                                                                                                                                                                                                 | -                                                                                                                                                                                                                                                                                                                                                        | 66,786,117                                                                                                                      | 66,786,117                                                                                                                                                                                       | 70,193,742                                                                                                                                                          | 70,193,742                                                                                                                                                                                                  | =                                                                                                                                                                                                                                                                                                           | =                                                                                                                                                                                                                                                                                                                         | -                                                                                                                                                                                                                                                                                                    | -                                                                                                                                                                                                                                                                                                                                                                          |
| 13. Investments in joint ventures                                                                                                                                                                                                                                                                                                                                                                                                                                                                                                                                                                                                                                                                                                                                                                                                                                                                                                                                                                                                                                                                                                                                                                                                                                                                                                                                                                                                                                                                                | -                                                                                                                                                                                                                                                                     | -                                                                                                                                                                                                                                                                                                       | -                                                                                                                                                                                                                                                                                 | -                                                                                                                                                                                                                                                                                                                                                        | -                                                                                                                               | -                                                                                                                                                                                                | -                                                                                                                                                                   | -                                                                                                                                                                                                           | =                                                                                                                                                                                                                                                                                                           | -                                                                                                                                                                                                                                                                                                                         | -                                                                                                                                                                                                                                                                                                    | -                                                                                                                                                                                                                                                                                                                                                                          |
| 14. Investment properties 15. Property and equipment                                                                                                                                                                                                                                                                                                                                                                                                                                                                                                                                                                                                                                                                                                                                                                                                                                                                                                                                                                                                                                                                                                                                                                                                                                                                                                                                                                                                                                                             | 4,368,972                                                                                                                                                                                                                                                             | 5,725,566                                                                                                                                                                                                                                                                                               | 5,727,060                                                                                                                                                                                                                                                                         | 5,700,234                                                                                                                                                                                                                                                                                                                                                | -                                                                                                                               | 12,455                                                                                                                                                                                           | 12,516                                                                                                                                                              | 12,329                                                                                                                                                                                                      | 10,170,021                                                                                                                                                                                                                                                                                                  | 11,030,843                                                                                                                                                                                                                                                                                                                | 11,374,618                                                                                                                                                                                                                                                                                           | 11,165,575                                                                                                                                                                                                                                                                                                                                                                 |
| 16. Prepaid lease rentals                                                                                                                                                                                                                                                                                                                                                                                                                                                                                                                                                                                                                                                                                                                                                                                                                                                                                                                                                                                                                                                                                                                                                                                                                                                                                                                                                                                                                                                                                        | 12,122                                                                                                                                                                                                                                                                | -                                                                                                                                                                                                                                                                                                       | -                                                                                                                                                                                                                                                                                 | -                                                                                                                                                                                                                                                                                                                                                        | -                                                                                                                               | -                                                                                                                                                                                                | -                                                                                                                                                                   | -                                                                                                                                                                                                           | 81,393                                                                                                                                                                                                                                                                                                      | -                                                                                                                                                                                                                                                                                                                         | -                                                                                                                                                                                                                                                                                                    | -                                                                                                                                                                                                                                                                                                                                                                          |
| 17. Intangible assets<br>18. Deferred tax asset                                                                                                                                                                                                                                                                                                                                                                                                                                                                                                                                                                                                                                                                                                                                                                                                                                                                                                                                                                                                                                                                                                                                                                                                                                                                                                                                                                                                                                                                  | 6,539,528<br>4,925,505                                                                                                                                                                                                                                                | 6,191,571<br>5,064,277                                                                                                                                                                                                                                                                                  | 6,708,922<br>6,016,906                                                                                                                                                                                                                                                            | 6,565,858<br>6,769,536                                                                                                                                                                                                                                                                                                                                   | 82,996                                                                                                                          | 84,481                                                                                                                                                                                           | 84,481                                                                                                                                                              | 77,191                                                                                                                                                                                                      | 7,072,187<br>6,080,189                                                                                                                                                                                                                                                                                      | 7,244,414<br>6,491,884                                                                                                                                                                                                                                                                                                    | 7,713,921<br>7,469,869                                                                                                                                                                                                                                                                               | 7,540,002<br>8,279,546                                                                                                                                                                                                                                                                                                                                                     |
| 19. Retirement benefit asset                                                                                                                                                                                                                                                                                                                                                                                                                                                                                                                                                                                                                                                                                                                                                                                                                                                                                                                                                                                                                                                                                                                                                                                                                                                                                                                                                                                                                                                                                     | -                                                                                                                                                                                                                                                                     | -                                                                                                                                                                                                                                                                                                       | -                                                                                                                                                                                                                                                                                 | -                                                                                                                                                                                                                                                                                                                                                        | -                                                                                                                               | =                                                                                                                                                                                                | -                                                                                                                                                                   | -                                                                                                                                                                                                           | -                                                                                                                                                                                                                                                                                                           | -                                                                                                                                                                                                                                                                                                                         | -                                                                                                                                                                                                                                                                                                    | -                                                                                                                                                                                                                                                                                                                                                                          |
| 20. Other assets 21. TOTAL ASSETS                                                                                                                                                                                                                                                                                                                                                                                                                                                                                                                                                                                                                                                                                                                                                                                                                                                                                                                                                                                                                                                                                                                                                                                                                                                                                                                                                                                                                                                                                | 13,443,084<br>482,709,421                                                                                                                                                                                                                                             | 14,394,985<br><b>507,525,237</b>                                                                                                                                                                                                                                                                        | 12,628,819<br><b>530,686,258</b>                                                                                                                                                                                                                                                  | 14,786,211<br><b>562,011,143</b>                                                                                                                                                                                                                                                                                                                         | 193,384<br><b>67,485,609</b>                                                                                                    | 159,065<br><b>79,833,559</b>                                                                                                                                                                     | 155,239<br><b>83,595,580</b>                                                                                                                                        | 156,450<br><b>80,109,253</b>                                                                                                                                                                                | 23,867,546<br><b>638,662,575</b>                                                                                                                                                                                                                                                                            | 23,661,136<br><b>673,682,541</b>                                                                                                                                                                                                                                                                                          | 22,250,654<br><b>693,185,695</b>                                                                                                                                                                                                                                                                     | 24,775,866<br><b>746,469,073</b>                                                                                                                                                                                                                                                                                                                                           |
| B. LIABILITIES                                                                                                                                                                                                                                                                                                                                                                                                                                                                                                                                                                                                                                                                                                                                                                                                                                                                                                                                                                                                                                                                                                                                                                                                                                                                                                                                                                                                                                                                                                   |                                                                                                                                                                                                                                                                       |                                                                                                                                                                                                                                                                                                         |                                                                                                                                                                                                                                                                                   |                                                                                                                                                                                                                                                                                                                                                          |                                                                                                                                 |                                                                                                                                                                                                  |                                                                                                                                                                     |                                                                                                                                                                                                             |                                                                                                                                                                                                                                                                                                             |                                                                                                                                                                                                                                                                                                                           |                                                                                                                                                                                                                                                                                                      |                                                                                                                                                                                                                                                                                                                                                                            |
| 22. Balances due to Central Bank of Kenya                                                                                                                                                                                                                                                                                                                                                                                                                                                                                                                                                                                                                                                                                                                                                                                                                                                                                                                                                                                                                                                                                                                                                                                                                                                                                                                                                                                                                                                                        | -                                                                                                                                                                                                                                                                     | -                                                                                                                                                                                                                                                                                                       | -                                                                                                                                                                                                                                                                                 | -                                                                                                                                                                                                                                                                                                                                                        | -                                                                                                                               | -                                                                                                                                                                                                | -                                                                                                                                                                   | -                                                                                                                                                                                                           | -                                                                                                                                                                                                                                                                                                           | -                                                                                                                                                                                                                                                                                                                         | -                                                                                                                                                                                                                                                                                                    | -                                                                                                                                                                                                                                                                                                                                                                          |
| <ol> <li>Customer deposits</li> <li>Deposits and balances due to local banking institutions</li> </ol>                                                                                                                                                                                                                                                                                                                                                                                                                                                                                                                                                                                                                                                                                                                                                                                                                                                                                                                                                                                                                                                                                                                                                                                                                                                                                                                                                                                                           | 356,051,631                                                                                                                                                                                                                                                           | 380,603,583                                                                                                                                                                                                                                                                                             | 399,431,891                                                                                                                                                                                                                                                                       | 423,822,908                                                                                                                                                                                                                                                                                                                                              | -                                                                                                                               | -                                                                                                                                                                                                | -                                                                                                                                                                   | -                                                                                                                                                                                                           | 458,595,144<br>-                                                                                                                                                                                                                                                                                            | 482,752,134                                                                                                                                                                                                                                                                                                               | 499,328,941<br>-                                                                                                                                                                                                                                                                                     | 543,893,929                                                                                                                                                                                                                                                                                                                                                                |
| 25. Deposits and balances due to foreign banking institutions                                                                                                                                                                                                                                                                                                                                                                                                                                                                                                                                                                                                                                                                                                                                                                                                                                                                                                                                                                                                                                                                                                                                                                                                                                                                                                                                                                                                                                                    | -                                                                                                                                                                                                                                                                     | -                                                                                                                                                                                                                                                                                                       | -                                                                                                                                                                                                                                                                                 | -                                                                                                                                                                                                                                                                                                                                                        | -                                                                                                                               | -                                                                                                                                                                                                | -                                                                                                                                                                   | -                                                                                                                                                                                                           | -<br>-                                                                                                                                                                                                                                                                                                      | -                                                                                                                                                                                                                                                                                                                         | -                                                                                                                                                                                                                                                                                                    | -                                                                                                                                                                                                                                                                                                                                                                          |
| 26. Other money market deposits 27. Borrowed funds                                                                                                                                                                                                                                                                                                                                                                                                                                                                                                                                                                                                                                                                                                                                                                                                                                                                                                                                                                                                                                                                                                                                                                                                                                                                                                                                                                                                                                                               | 4,070,945<br>36,193,668                                                                                                                                                                                                                                               | 534,216<br>41,542,934                                                                                                                                                                                                                                                                                   | 5,026,430<br>39,832,786                                                                                                                                                                                                                                                           | 45,962,394                                                                                                                                                                                                                                                                                                                                               | =                                                                                                                               | -                                                                                                                                                                                                | -                                                                                                                                                                   | -                                                                                                                                                                                                           | 4,461,640<br>51,415,487                                                                                                                                                                                                                                                                                     | 113,414<br>56,600,944                                                                                                                                                                                                                                                                                                     | 2,513,660<br>52,593,634                                                                                                                                                                                                                                                                              | 343,150<br>57,230,292                                                                                                                                                                                                                                                                                                                                                      |
| 28. Balances due to group companies                                                                                                                                                                                                                                                                                                                                                                                                                                                                                                                                                                                                                                                                                                                                                                                                                                                                                                                                                                                                                                                                                                                                                                                                                                                                                                                                                                                                                                                                              | 201,978                                                                                                                                                                                                                                                               | 176,118                                                                                                                                                                                                                                                                                                 | 434,925                                                                                                                                                                                                                                                                           | 586,010                                                                                                                                                                                                                                                                                                                                                  | 510,450                                                                                                                         | 618,649                                                                                                                                                                                          | 4,086,124                                                                                                                                                           | 480,242                                                                                                                                                                                                     | 76,774                                                                                                                                                                                                                                                                                                      | -                                                                                                                                                                                                                                                                                                                         | 74,804                                                                                                                                                                                                                                                                                               | 90,233                                                                                                                                                                                                                                                                                                                                                                     |
| 29. Tax payable<br>30. Dividends payable                                                                                                                                                                                                                                                                                                                                                                                                                                                                                                                                                                                                                                                                                                                                                                                                                                                                                                                                                                                                                                                                                                                                                                                                                                                                                                                                                                                                                                                                         | 553,345<br>-                                                                                                                                                                                                                                                          | 1,257,482                                                                                                                                                                                                                                                                                               | 3,355,773                                                                                                                                                                                                                                                                         | 443,305<br>-                                                                                                                                                                                                                                                                                                                                             | -<br>-                                                                                                                          | -<br>-                                                                                                                                                                                           | 38,789                                                                                                                                                              | -                                                                                                                                                                                                           | 843,411                                                                                                                                                                                                                                                                                                     | 1,928,201                                                                                                                                                                                                                                                                                                                 | 4,169,437<br>-                                                                                                                                                                                                                                                                                       | 815,083                                                                                                                                                                                                                                                                                                                                                                    |
| 31. Deferred tax liability                                                                                                                                                                                                                                                                                                                                                                                                                                                                                                                                                                                                                                                                                                                                                                                                                                                                                                                                                                                                                                                                                                                                                                                                                                                                                                                                                                                                                                                                                       | -                                                                                                                                                                                                                                                                     | -                                                                                                                                                                                                                                                                                                       | -                                                                                                                                                                                                                                                                                 | -                                                                                                                                                                                                                                                                                                                                                        | -                                                                                                                               | -                                                                                                                                                                                                | -                                                                                                                                                                   | -                                                                                                                                                                                                           | 59,331                                                                                                                                                                                                                                                                                                      | 149,708                                                                                                                                                                                                                                                                                                                   | 138,590                                                                                                                                                                                                                                                                                              | 25,564                                                                                                                                                                                                                                                                                                                                                                     |
| 32. Retirement benefit liability 33. Other liabilities                                                                                                                                                                                                                                                                                                                                                                                                                                                                                                                                                                                                                                                                                                                                                                                                                                                                                                                                                                                                                                                                                                                                                                                                                                                                                                                                                                                                                                                           | 11,994,330                                                                                                                                                                                                                                                            | 13,496,535                                                                                                                                                                                                                                                                                              | 9,975,964                                                                                                                                                                                                                                                                         | 13,019,225                                                                                                                                                                                                                                                                                                                                               | 2,884                                                                                                                           | 38,511                                                                                                                                                                                           | 16,567                                                                                                                                                              | 9,204                                                                                                                                                                                                       | 20,471,429                                                                                                                                                                                                                                                                                                  | 20,361,475                                                                                                                                                                                                                                                                                                                | 17,963,108                                                                                                                                                                                                                                                                                           | 20,710,778                                                                                                                                                                                                                                                                                                                                                                 |
| 34. TOTAL LIABILITIES                                                                                                                                                                                                                                                                                                                                                                                                                                                                                                                                                                                                                                                                                                                                                                                                                                                                                                                                                                                                                                                                                                                                                                                                                                                                                                                                                                                                                                                                                            | 409,065,897                                                                                                                                                                                                                                                           | 437,610,867                                                                                                                                                                                                                                                                                             | 458,057,769                                                                                                                                                                                                                                                                       | 483,833,843                                                                                                                                                                                                                                                                                                                                              | 513,334                                                                                                                         | 657,160                                                                                                                                                                                          | 4,141,480                                                                                                                                                           | 489,446                                                                                                                                                                                                     | 535,923,216                                                                                                                                                                                                                                                                                                 | 561,905,876                                                                                                                                                                                                                                                                                                               | 576,782,174                                                                                                                                                                                                                                                                                          | 623,109,029                                                                                                                                                                                                                                                                                                                                                                |
| C. SHAREHOLDERS' FUNDS                                                                                                                                                                                                                                                                                                                                                                                                                                                                                                                                                                                                                                                                                                                                                                                                                                                                                                                                                                                                                                                                                                                                                                                                                                                                                                                                                                                                                                                                                           |                                                                                                                                                                                                                                                                       |                                                                                                                                                                                                                                                                                                         |                                                                                                                                                                                                                                                                                   |                                                                                                                                                                                                                                                                                                                                                          |                                                                                                                                 |                                                                                                                                                                                                  |                                                                                                                                                                     |                                                                                                                                                                                                             |                                                                                                                                                                                                                                                                                                             |                                                                                                                                                                                                                                                                                                                           |                                                                                                                                                                                                                                                                                                      |                                                                                                                                                                                                                                                                                                                                                                            |
| 35. Paid up / assigned capital<br>36. Share premium (discount)                                                                                                                                                                                                                                                                                                                                                                                                                                                                                                                                                                                                                                                                                                                                                                                                                                                                                                                                                                                                                                                                                                                                                                                                                                                                                                                                                                                                                                                   | 30,000,000                                                                                                                                                                                                                                                            | 30,000,000                                                                                                                                                                                                                                                                                              | 30,000,000                                                                                                                                                                                                                                                                        | 30,000,000                                                                                                                                                                                                                                                                                                                                               | 1,886,837<br>16,062,607                                                                                                         | 1,886,837<br>16,062,607                                                                                                                                                                          | 1,886,837<br>16,062,607                                                                                                                                             | 1,886,837<br>16,062,607                                                                                                                                                                                     | 1,886,837<br>16,062,607                                                                                                                                                                                                                                                                                     | 1,886,837<br>16,062,607                                                                                                                                                                                                                                                                                                   | 1,886,837<br>16,062,607                                                                                                                                                                                                                                                                              | 1,886,837<br>16,062,607                                                                                                                                                                                                                                                                                                                                                    |
| 37. Revaluation reserve                                                                                                                                                                                                                                                                                                                                                                                                                                                                                                                                                                                                                                                                                                                                                                                                                                                                                                                                                                                                                                                                                                                                                                                                                                                                                                                                                                                                                                                                                          | 9,964,132<br>3,158,143                                                                                                                                                                                                                                                | 9,964,132<br>2,380,913                                                                                                                                                                                                                                                                                  | 9,964,132<br>1,246,547                                                                                                                                                                                                                                                            | 9,964,132<br>3,470,579                                                                                                                                                                                                                                                                                                                                   | 10,002,007                                                                                                                      | 10,002,007                                                                                                                                                                                       | 10,002,007                                                                                                                                                          | 10,002,007                                                                                                                                                                                                  | (5,704,094)                                                                                                                                                                                                                                                                                                 | (7,118,600)                                                                                                                                                                                                                                                                                                               | (7,816,667)                                                                                                                                                                                                                                                                                          | (4,612,324)                                                                                                                                                                                                                                                                                                                                                                |
| 38. Retained earnings / accumulated losses<br>39. Statutory loan loss reserve                                                                                                                                                                                                                                                                                                                                                                                                                                                                                                                                                                                                                                                                                                                                                                                                                                                                                                                                                                                                                                                                                                                                                                                                                                                                                                                                                                                                                                    | 30,521,249                                                                                                                                                                                                                                                            | 27,569,325                                                                                                                                                                                                                                                                                              | 31,417,810                                                                                                                                                                                                                                                                        | 34,742,590                                                                                                                                                                                                                                                                                                                                               | 49,022,831                                                                                                                      | 61,226,955                                                                                                                                                                                       | 61,504,656                                                                                                                                                          | 61,670,363                                                                                                                                                                                                  | 89,405,901<br>117,192                                                                                                                                                                                                                                                                                       | 99,149,659<br>738,780                                                                                                                                                                                                                                                                                                     | 104,433,749<br>738,780                                                                                                                                                                                                                                                                               | 108,171,776<br>738,780                                                                                                                                                                                                                                                                                                                                                     |
| 40. Other reserves                                                                                                                                                                                                                                                                                                                                                                                                                                                                                                                                                                                                                                                                                                                                                                                                                                                                                                                                                                                                                                                                                                                                                                                                                                                                                                                                                                                                                                                                                               | -                                                                                                                                                                                                                                                                     | -                                                                                                                                                                                                                                                                                                       | -                                                                                                                                                                                                                                                                                 | -                                                                                                                                                                                                                                                                                                                                                        | -<br>-                                                                                                                          | -                                                                                                                                                                                                | -                                                                                                                                                                   | -                                                                                                                                                                                                           | -                                                                                                                                                                                                                                                                                                           | -                                                                                                                                                                                                                                                                                                                         |                                                                                                                                                                                                                                                                                                      | -                                                                                                                                                                                                                                                                                                                                                                          |
| 41. Proposed dividends 42. Non controlling interests                                                                                                                                                                                                                                                                                                                                                                                                                                                                                                                                                                                                                                                                                                                                                                                                                                                                                                                                                                                                                                                                                                                                                                                                                                                                                                                                                                                                                                                             | -                                                                                                                                                                                                                                                                     | =                                                                                                                                                                                                                                                                                                       | -                                                                                                                                                                                                                                                                                 | -                                                                                                                                                                                                                                                                                                                                                        | =                                                                                                                               | =                                                                                                                                                                                                | -                                                                                                                                                                   | -                                                                                                                                                                                                           | -<br>970,916                                                                                                                                                                                                                                                                                                | 1,057,382                                                                                                                                                                                                                                                                                                                 | 1,098,215                                                                                                                                                                                                                                                                                            | 1,112,368                                                                                                                                                                                                                                                                                                                                                                  |
| 43. TOTAL SHAREHOLDERS' FUNDS                                                                                                                                                                                                                                                                                                                                                                                                                                                                                                                                                                                                                                                                                                                                                                                                                                                                                                                                                                                                                                                                                                                                                                                                                                                                                                                                                                                                                                                                                    | 73,643,524                                                                                                                                                                                                                                                            | 69,914,370                                                                                                                                                                                                                                                                                              | 72,628,489                                                                                                                                                                                                                                                                        | 78,177,301                                                                                                                                                                                                                                                                                                                                               | 66,972,275                                                                                                                      | 79,176,399                                                                                                                                                                                       | 79,454,100                                                                                                                                                          | 79,619,807                                                                                                                                                                                                  | 102,739,359                                                                                                                                                                                                                                                                                                 | 111,776,665                                                                                                                                                                                                                                                                                                               | 116,403,521                                                                                                                                                                                                                                                                                          | 123,360,044                                                                                                                                                                                                                                                                                                                                                                |
| 44. TOTAL LIABILITIES AND SHAREHOLDERS' FUNDS                                                                                                                                                                                                                                                                                                                                                                                                                                                                                                                                                                                                                                                                                                                                                                                                                                                                                                                                                                                                                                                                                                                                                                                                                                                                                                                                                                                                                                                                    | 482,709,421                                                                                                                                                                                                                                                           | 507,525,237                                                                                                                                                                                                                                                                                             | 530,686,258                                                                                                                                                                                                                                                                       | 562,011,143                                                                                                                                                                                                                                                                                                                                              | 67,485,609                                                                                                                      | 79,833,559                                                                                                                                                                                       | 83,595,580                                                                                                                                                          | 80,109,253                                                                                                                                                                                                  | 638,662,575                                                                                                                                                                                                                                                                                                 |                                                                                                                                                                                                                                                                                                                           | 693,185,695                                                                                                                                                                                                                                                                                          | 746,469,073                                                                                                                                                                                                                                                                                                                                                                |
|                                                                                                                                                                                                                                                                                                                                                                                                                                                                                                                                                                                                                                                                                                                                                                                                                                                                                                                                                                                                                                                                                                                                                                                                                                                                                                                                                                                                                                                                                                                  |                                                                                                                                                                                                                                                                       |                                                                                                                                                                                                                                                                                                         |                                                                                                                                                                                                                                                                                   |                                                                                                                                                                                                                                                                                                                                                          |                                                                                                                                 |                                                                                                                                                                                                  |                                                                                                                                                                     |                                                                                                                                                                                                             |                                                                                                                                                                                                                                                                                                             | 673.682.541                                                                                                                                                                                                                                                                                                               |                                                                                                                                                                                                                                                                                                      |                                                                                                                                                                                                                                                                                                                                                                            |
|                                                                                                                                                                                                                                                                                                                                                                                                                                                                                                                                                                                                                                                                                                                                                                                                                                                                                                                                                                                                                                                                                                                                                                                                                                                                                                                                                                                                                                                                                                                  |                                                                                                                                                                                                                                                                       | 307,323,237                                                                                                                                                                                                                                                                                             | 000,000,200                                                                                                                                                                                                                                                                       |                                                                                                                                                                                                                                                                                                                                                          |                                                                                                                                 | 77,000,007                                                                                                                                                                                       |                                                                                                                                                                     |                                                                                                                                                                                                             | 000,002,070                                                                                                                                                                                                                                                                                                 | 673,682,541                                                                                                                                                                                                                                                                                                               | 673,163,673                                                                                                                                                                                                                                                                                          | , ,                                                                                                                                                                                                                                                                                                                                                                        |
| STATEMENT OF COMPREHENSIVE INCOME                                                                                                                                                                                                                                                                                                                                                                                                                                                                                                                                                                                                                                                                                                                                                                                                                                                                                                                                                                                                                                                                                                                                                                                                                                                                                                                                                                                                                                                                                |                                                                                                                                                                                                                                                                       | 307,323,237                                                                                                                                                                                                                                                                                             | 555,555,255                                                                                                                                                                                                                                                                       |                                                                                                                                                                                                                                                                                                                                                          | 21,122,221                                                                                                                      | 77,000,007                                                                                                                                                                                       |                                                                                                                                                                     |                                                                                                                                                                                                             | 333,632,673                                                                                                                                                                                                                                                                                                 | 673,682,541                                                                                                                                                                                                                                                                                                               | 673,163,673                                                                                                                                                                                                                                                                                          | 7.53,151,615                                                                                                                                                                                                                                                                                                                                                               |
| 1. INTEREST INCOME                                                                                                                                                                                                                                                                                                                                                                                                                                                                                                                                                                                                                                                                                                                                                                                                                                                                                                                                                                                                                                                                                                                                                                                                                                                                                                                                                                                                                                                                                               |                                                                                                                                                                                                                                                                       |                                                                                                                                                                                                                                                                                                         |                                                                                                                                                                                                                                                                                   | 45 550 004                                                                                                                                                                                                                                                                                                                                               | 21,123,221                                                                                                                      | 77,000,007                                                                                                                                                                                       |                                                                                                                                                                     |                                                                                                                                                                                                             |                                                                                                                                                                                                                                                                                                             |                                                                                                                                                                                                                                                                                                                           |                                                                                                                                                                                                                                                                                                      |                                                                                                                                                                                                                                                                                                                                                                            |
|                                                                                                                                                                                                                                                                                                                                                                                                                                                                                                                                                                                                                                                                                                                                                                                                                                                                                                                                                                                                                                                                                                                                                                                                                                                                                                                                                                                                                                                                                                                  | 12,723,442<br>7,956,428                                                                                                                                                                                                                                               | 28,835,285<br>15,658,672                                                                                                                                                                                                                                                                                | 7,293,372<br>4,156,241                                                                                                                                                                                                                                                            | 15,578,001<br>8,961,727                                                                                                                                                                                                                                                                                                                                  | -                                                                                                                               |                                                                                                                                                                                                  | -<br>-                                                                                                                                                              | -                                                                                                                                                                                                           | 18,629,410<br>8,506,301                                                                                                                                                                                                                                                                                     | 41,458,529<br>16,872,322                                                                                                                                                                                                                                                                                                  | 10,767,246<br>4,516,558                                                                                                                                                                                                                                                                              | 22,510,277<br>9,763,685                                                                                                                                                                                                                                                                                                                                                    |
| 1. INTEREST INCOME 1.1 Loans and advances 1.2 Government securities 1.3 Deposits and placements with banking institutions                                                                                                                                                                                                                                                                                                                                                                                                                                                                                                                                                                                                                                                                                                                                                                                                                                                                                                                                                                                                                                                                                                                                                                                                                                                                                                                                                                                        | 12,723,442<br>7,956,428<br>101,196                                                                                                                                                                                                                                    | 28,835,285<br>15,658,672<br>799,441                                                                                                                                                                                                                                                                     | 7,293,372<br>4,156,241<br>106,398                                                                                                                                                                                                                                                 | 8,961,727<br>155,403                                                                                                                                                                                                                                                                                                                                     | 167,482                                                                                                                         | -<br>-<br>-<br>181,752                                                                                                                                                                           | -<br>-<br>255,095                                                                                                                                                   | -<br>-<br>403,350                                                                                                                                                                                           | 18,629,410<br>8,506,301<br>507,702                                                                                                                                                                                                                                                                          | 41.458.529<br>16.872,322<br>1,201,517                                                                                                                                                                                                                                                                                     | 10,767,246<br>4,516,558<br>119,210                                                                                                                                                                                                                                                                   | 22,510,277<br>9,763,685<br>379,235                                                                                                                                                                                                                                                                                                                                         |
| 1. INTEREST INCOME 1.1 Loans and advances 1.2 Government securities                                                                                                                                                                                                                                                                                                                                                                                                                                                                                                                                                                                                                                                                                                                                                                                                                                                                                                                                                                                                                                                                                                                                                                                                                                                                                                                                                                                                                                              | 12,723,442<br>7,956,428                                                                                                                                                                                                                                               | 28,835,285<br>15,658,672                                                                                                                                                                                                                                                                                | 7,293,372<br>4,156,241                                                                                                                                                                                                                                                            | 8,961,727                                                                                                                                                                                                                                                                                                                                                | -                                                                                                                               | -<br>-                                                                                                                                                                                           | -<br>-                                                                                                                                                              | -<br>-                                                                                                                                                                                                      | 18,629,410<br>8,506,301                                                                                                                                                                                                                                                                                     | 41,458,529<br>16,872,322                                                                                                                                                                                                                                                                                                  | 10,767,246<br>4,516,558                                                                                                                                                                                                                                                                              | 22,510,277<br>9,763,685                                                                                                                                                                                                                                                                                                                                                    |
| 1. INTEREST INCOME 1.1 Loans and advances 1.2 Government securities 1.3 Deposits and placements with banking institutions 1.4 Other interest income 1.5 Total interest income                                                                                                                                                                                                                                                                                                                                                                                                                                                                                                                                                                                                                                                                                                                                                                                                                                                                                                                                                                                                                                                                                                                                                                                                                                                                                                                                    | 12,723,442<br>7,956,428<br>101,196<br>33,149                                                                                                                                                                                                                          | 28,835,285<br>15,658,672<br>799,441<br>190,439                                                                                                                                                                                                                                                          | 7,293,372<br>4,156,241<br>106,398<br>16,386                                                                                                                                                                                                                                       | 8,961,727<br>155,403<br>31,801                                                                                                                                                                                                                                                                                                                           | 167,482                                                                                                                         | -<br>181,752                                                                                                                                                                                     | -<br>-<br>255,095<br>-                                                                                                                                              | -<br>-<br>403,350<br>-                                                                                                                                                                                      | 18,629,410<br>8,506,301<br>507,702<br>36,957                                                                                                                                                                                                                                                                | 41.458.529<br>16.872.322<br>1,201,517<br>190,439                                                                                                                                                                                                                                                                          | 10,767,246<br>4,516,558<br>119,210<br>20,198                                                                                                                                                                                                                                                         | 22,510,277<br>9,763,685<br>379,235<br>143,049                                                                                                                                                                                                                                                                                                                              |
| 1. INTEREST INCOME 1.1 Loans and advances 1.2 Government securities 1.3 Deposits and placements with banking institutions 1.4 Other interest income 1.5 Total interest income 2. INTEREST EXPENSES 2.1 Customer deposits                                                                                                                                                                                                                                                                                                                                                                                                                                                                                                                                                                                                                                                                                                                                                                                                                                                                                                                                                                                                                                                                                                                                                                                                                                                                                         | 12,723,442<br>7,956,428<br>101,196<br>33,149<br>20,814,215                                                                                                                                                                                                            | 28.835,285<br>15.658,672<br>799.441<br>190.439<br>45,483,837                                                                                                                                                                                                                                            | 7,293,372<br>4,156,241<br>106,398<br>16,386<br>11,572,397                                                                                                                                                                                                                         | 8,961,727<br>155,403<br>31,801<br><b>24,726,932</b><br>5,049,348                                                                                                                                                                                                                                                                                         | 167,482                                                                                                                         | -<br>181,752                                                                                                                                                                                     | -<br>-<br>255,095<br>-                                                                                                                                              | -<br>-<br>403,350<br>-                                                                                                                                                                                      | 18,629,410<br>8,506,301<br>507,702<br>36,957<br><b>27,680,371</b><br>5,203,448                                                                                                                                                                                                                              | 41,458,529<br>16,872,322<br>1,201,517<br>190,439<br>59,722,807                                                                                                                                                                                                                                                            | 10,767,246<br>4,576,558<br>119,210<br>20,198<br><b>15,423,212</b><br>2,821,123                                                                                                                                                                                                                       | 22,510,277<br>9,763,685<br>379,235<br>143,049<br><b>32,796,246</b><br>6,123,976                                                                                                                                                                                                                                                                                            |
| 1. INTEREST INCOME 1.1 Loans and advances 1.2 Government securities 1.3 Deposits and placements with banking institutions 1.4 Other interest income 1.5 Total interest income  2. INTEREST EXPENSES 2.1 Customer deposits 2.2 Deposits and placements from banking institutions                                                                                                                                                                                                                                                                                                                                                                                                                                                                                                                                                                                                                                                                                                                                                                                                                                                                                                                                                                                                                                                                                                                                                                                                                                  | 12,723,442 7,956,428 101,196 33,149 20,814,215 3,787,015 85,705                                                                                                                                                                                                       | 28,835,285<br>15,658,672<br>799,441<br>190,439<br>45,483,837<br>7,908,835<br>139,496                                                                                                                                                                                                                    | 7.293,372<br>4,156,241<br>106,398<br>16,386<br>11,572,397                                                                                                                                                                                                                         | 8,961,727<br>155,403<br>31,801<br><b>24,726,932</b><br>5,049,348<br>23,751                                                                                                                                                                                                                                                                               | 167,482                                                                                                                         | -<br>181,752                                                                                                                                                                                     | -<br>-<br>255,095<br>-                                                                                                                                              | -<br>-<br>403,350<br>-                                                                                                                                                                                      | 18,629,410<br>8,506,301<br>507,702<br>36,957<br><b>27,680,371</b><br>5,203,448<br>363,002                                                                                                                                                                                                                   | 41,458,529<br>16,872,322<br>1,201,517<br>190,439<br><b>59,722,807</b><br>11,072,280<br>698,524                                                                                                                                                                                                                            | 10,767,246<br>4,516,558<br>119,210<br>20,198<br><b>15,423,212</b><br>2,821,123<br>130,191                                                                                                                                                                                                            | 22,510,277<br>9,763,685<br>379,235<br>143,049<br><b>32,796,246</b><br>6,123,976<br>263,122                                                                                                                                                                                                                                                                                 |
| 1. INTEREST INCOME 1.1 Loans and advances 1.2 Government securities 1.3 Deposits and placements with banking institutions 1.4 Other interest income 1.5 Total interest income 2. INTEREST EXPENSES 2.1 Customer deposits 2.2 Deposits and placements from banking institutions 2.3 Other interest expense 2.4 Total interest expenses                                                                                                                                                                                                                                                                                                                                                                                                                                                                                                                                                                                                                                                                                                                                                                                                                                                                                                                                                                                                                                                                                                                                                                            | 12,723,442 7,956,428 101,196 33,149 20,814,215  3,787,015 85,705 1,036,631 4,909,351                                                                                                                                                                                  | 28.835,285<br>15,658,672<br>799,441<br>190,439<br><b>45,483,837</b><br>7,908,835<br>139,496<br>3,020,094<br><b>11,068,425</b>                                                                                                                                                                           | 7,293,372<br>4,156,241<br>106,398<br>16,386<br>11,572,397<br>2,443,905<br>7,101<br>747,591<br>3,198,597                                                                                                                                                                           | 8,961,727<br>155,403<br>31,801<br><b>24,726,932</b><br>5,049,348<br>23,751<br>1,449,311<br><b>6,522,410</b>                                                                                                                                                                                                                                              | 167,482<br>-<br>167,482<br>-<br>-<br>-                                                                                          | 181,752<br>181,752                                                                                                                                                                               | 255,095<br>-<br>255,095                                                                                                                                             | 403,350<br>                                                                                                                                                                                                 | 18,629,410<br>8,506,301<br>507,702<br>36,957<br><b>27,680,371</b><br>5,203,448<br>363,002<br>1,034,670<br>6,601,120                                                                                                                                                                                         | 41,458,529<br>16,872,322<br>1,201,517<br>190,439<br><b>59,722,807</b><br>11,072,280<br>698,524<br>2,969,642<br><b>14,740,446</b>                                                                                                                                                                                          | 10,767,246 4,516,558 119,210 20,198 <b>15,423,212</b> 2,821,123 130,191 926,737 <b>3,878,051</b>                                                                                                                                                                                                     | 22,510,277<br>9,763,685<br>379,235<br>143,049<br><b>32,796,246</b><br>6,123,976<br>263,122<br>1,773,927<br><b>8,161,025</b>                                                                                                                                                                                                                                                |
| 1. INTEREST INCOME 1.1 Loans and advances 1.2 Government securities 1.3 Deposits and placements with banking institutions 1.4 Other interest income 1.5 Total interest income  2. INTEREST EXPENSES 2.1 Customer deposits 2.2 Deposits and placements from banking institutions 2.3 Other interest expense                                                                                                                                                                                                                                                                                                                                                                                                                                                                                                                                                                                                                                                                                                                                                                                                                                                                                                                                                                                                                                                                                                                                                                                                       | 12,723,442 7,956,428 101,196 33,149 20,814,215 3,787,015 85,705 1,036,631                                                                                                                                                                                             | 28,835,285<br>15,658,672<br>799,441<br>190,439<br><b>45,483,837</b><br>7,908,835<br>139,496<br>3,020,094                                                                                                                                                                                                | 7.293,372<br>4,156,241<br>106,398<br>16,386<br>11,572,397<br>2,443,905<br>7,101<br>747,591                                                                                                                                                                                        | 8,961,727<br>155,403<br>31,801<br><b>24,726,932</b><br>5,049,348<br>23,751<br>1,449,311                                                                                                                                                                                                                                                                  | 167,482                                                                                                                         | -<br>181,752                                                                                                                                                                                     | -<br>-<br>255,095<br>-                                                                                                                                              | 403,350<br>403,350                                                                                                                                                                                          | 18,629,410<br>8,506,301<br>507,702<br>36,957<br>27,680,371<br>5,203,448<br>363,002<br>1,034,670                                                                                                                                                                                                             | 41,458,529<br>16,872,322<br>1,201,517<br>190,439<br><b>59,722,807</b><br>11,072,280<br>698,524<br>2,969,642                                                                                                                                                                                                               | 10,767,246 4,516,558 119,210 20,198 15,423,212 2,821,123 130,191 926,737                                                                                                                                                                                                                             | 22,510,277<br>9,763,685<br>379,235<br>143,049<br>32,796,246<br>6,123,976<br>263,122<br>1,773,927                                                                                                                                                                                                                                                                           |
| 1. INTEREST INCOME 1.1 Loans and advances 1.2 Government securities 1.3 Deposits and placements with banking institutions 1.4 Other interest income 1.5 Total interest income  2. INTEREST EXPENSES 2.1 Customer deposits 2.2 Deposits and placements from banking institutions 2.3 Other interest expense 2.4 Total interest expenses 3. NET INTEREST INCOME                                                                                                                                                                                                                                                                                                                                                                                                                                                                                                                                                                                                                                                                                                                                                                                                                                                                                                                                                                                                                                                                                                                                                    | 12,723,442 7,956,428 101,196 33,149 20,814,215  3,787,015 85,705 1,036,631 4,909,351 15,904,864                                                                                                                                                                       | 28,835,285<br>15,658,672<br>799,441<br>190,439<br>45,483,837<br>7,908,835<br>139,496<br>3,020,094<br>11,068,425<br>34,415,412                                                                                                                                                                           | 7.293,372 4,156,241 106,398 16,386 11,572,397  2,443,905 7,101 747,591 3,198,597 8,373,800                                                                                                                                                                                        | 8,961,727<br>155,403<br>31,801<br>24,726,932<br>5,049,348<br>23,751<br>1,449,311<br>6,522,410<br>18,204,522                                                                                                                                                                                                                                              | 167,482<br>-<br>167,482<br>-<br>-<br>-                                                                                          | 181,752<br>181,752                                                                                                                                                                               | 255,095<br>-<br>255,095                                                                                                                                             | 403,350<br>                                                                                                                                                                                                 | 18,629,410<br>8,506,301<br>507,702<br>36,957<br><b>27,680,371</b><br>5,203,448<br>363,002<br>1,034,670<br>6,601,120<br><b>21,079,251</b>                                                                                                                                                                    | 41,458,529 16,872,322 1,201,517 190,439 59,722,807  11,072,280 698,524 2,969,642 14,740,446 44,982,361                                                                                                                                                                                                                    | 10,767,246 4,516,558 119,210 20,198 15,423,212 2,821,123 130,191 926,737 3,878,051 11,545,161                                                                                                                                                                                                        | 22,510,277<br>9,763,685<br>379,235<br>143,049<br>32,796,246<br>6,123,976<br>263,122<br>1,773,927<br>8,161,025<br>24,635,221                                                                                                                                                                                                                                                |
| 1. INTEREST INCOME 1.1 Loans and advances 1.2 Government securities 1.3 Deposits and placements with banking institutions 1.4 Other interest income 1.5 Total interest income  2. INTEREST EXPENSES 2.1 Customer deposits 2.2 Deposits and placements from banking institutions 2.3 Other interest expense 2.4 Total interest expenses 3. NET INTEREST INCOME                                                                                                                                                                                                                                                                                                                                                                                                                                                                                                                                                                                                                                                                                                                                                                                                                                                                                                                                                                                                                                                                                                                                                    | 12,723,442 7,956,428 101,196 33,149 20,814,215  3,787,015 85,705 1,036,631 4,909,351                                                                                                                                                                                  | 28.835,285<br>15,658,672<br>799,441<br>190,439<br><b>45,483,837</b><br>7,908,835<br>139,496<br>3,020,094<br><b>11,068,425</b>                                                                                                                                                                           | 7,293,372<br>4,156,241<br>106,398<br>16,386<br>11,572,397<br>2,443,905<br>7,101<br>747,591<br>3,198,597                                                                                                                                                                           | 8,961,727<br>155,403<br>31,801<br><b>24,726,932</b><br>5,049,348<br>23,751<br>1,449,311<br><b>6,522,410</b>                                                                                                                                                                                                                                              | 167,482<br>-<br>167,482<br>-<br>-<br>-                                                                                          | 181,752<br>181,752                                                                                                                                                                               | 255,095<br>-<br>255,095                                                                                                                                             | 403,350<br>                                                                                                                                                                                                 | 18,629,410<br>8,506,301<br>507,702<br>36,957<br><b>27,680,371</b><br>5,203,448<br>363,002<br>1,034,670<br>6,601,120                                                                                                                                                                                         | 41,458,529<br>16,872,322<br>1,201,517<br>190,439<br><b>59,722,807</b><br>11,072,280<br>698,524<br>2,969,642<br><b>14,740,446</b>                                                                                                                                                                                          | 10,767,246 4,516,558 119,210 20,198 <b>15,423,212</b> 2,821,123 130,191 926,737 <b>3,878,051</b>                                                                                                                                                                                                     | 22,510,277<br>9,763,685<br>379,235<br>143,049<br><b>32,796,246</b><br>6,123,976<br>263,122<br>1,773,927<br><b>8,161,025</b>                                                                                                                                                                                                                                                |
| 1. INTEREST INCOME 1.1 Loans and advances 1.2 Government securities 1.3 Deposits and placements with banking institutions 1.4 Other interest income 1.5 Total interest income  2. INTEREST EXPENSES 2.1 Customer deposits 2.2 Deposits and placements from banking institutions 2.3 Other interest expense 2.4 Total interest expense 3. NET INTEREST INCOME 4. NON-INTEREST INCOME 4.1 Fees and commissions income on loans & advances 4.2 Other fees and commissions income 4.3 Foreign exchange trading income                                                                                                                                                                                                                                                                                                                                                                                                                                                                                                                                                                                                                                                                                                                                                                                                                                                                                                                                                                                                | 12,723,442 7,956,428 101,196 33,149 20,814,215  3,787,015 85,705 1,036,631 4,909,351 15,904,864                                                                                                                                                                       | 28,835,285<br>15,658,672<br>799,441<br>190,439<br>45,483,837<br>7,908,835<br>139,496<br>3,020,094<br>11,068,425<br>34,415,412                                                                                                                                                                           | 7,293,372<br>4,156,241<br>106,398<br>16,386<br>11,572,397<br>2,443,905<br>7,101<br>747,591<br>3,198,597<br>8,373,800                                                                                                                                                              | 8,961,727<br>155,403<br>31,801<br>24,726,932<br>5,049,348<br>23,751<br>1,449,311<br>6,522,410<br>18,204,522                                                                                                                                                                                                                                              | 167,482<br>-<br>167,482<br>-<br>-<br>-                                                                                          | 181,752<br>                                                                                                                                                                                      | 255,095<br>-<br>255,095<br>-<br>-<br>-<br>-<br>255,095                                                                                                              | 403,350<br>-<br>403,350<br>-<br>-<br>-<br>-<br>403,350                                                                                                                                                      | 18,629,410<br>8,506,301<br>507,702<br>36,957<br><b>27,680,371</b><br>5,203,448<br>363,002<br>1,034,670<br><b>6,601,120</b><br><b>21,079,251</b>                                                                                                                                                             | 41,458,529 16,872,322 1,201,517 190,439 59,722,807  11,072,280 698,524 2,969,642 14,740,446 44,982,361                                                                                                                                                                                                                    | 10,767,246 4,516,558 119,210 20,198 15,423,212 2,821,123 130,191 926,737 3,878,051 11,545,161                                                                                                                                                                                                        | 22,510,277<br>9,763,685<br>379,235<br>143,049<br>32,796,246<br>6,123,976<br>263,122<br>1,773,927<br>8,161,025<br>24,635,221                                                                                                                                                                                                                                                |
| 1. INTEREST INCOME 1.1 Loans and advances 1.2 Government securities 1.3 Deposits and placements with banking institutions 1.4 Other interest income 1.5 Total interest income 2. INTEREST EXPENSES 2.1 Customer deposits 2.2 Deposits and placements from banking institutions 2.3 Other interest expense 2.4 Total interest expenses 3. NET INTEREST INCOME 4. NON-INTEREST INCOME 4.1 Fees and commissions income on loans & advances 4.2 Other fees and commissions income                                                                                                                                                                                                                                                                                                                                                                                                                                                                                                                                                                                                                                                                                                                                                                                                                                                                                                                                                                                                                                    | 12,723,442 7,956,428 101,196 33,149 20,814,215  3,787,015 85,705 1,036,631 4,909,351 15,904,864  2,464,724 4,894,965                                                                                                                                                  | 28,835,285<br>15,658,672<br>799,441<br>199,439<br>45,483,837<br>7,908,835<br>139,496<br>3,020,094<br>11,068,425<br>34,415,412                                                                                                                                                                           | 7,293,372<br>4,156,241<br>106,398<br>16,386<br>11,572,397<br>2,443,905<br>7,101<br>747,591<br>3,198,597<br>8,373,800                                                                                                                                                              | 8,961,727<br>155,403<br>31,801<br>24,726,932<br>5,049,348<br>23,751<br>1,449,311<br>6,522,410<br>18,204,522                                                                                                                                                                                                                                              | 167,482<br>-<br>167,482<br>-<br>-<br>-                                                                                          | 181,752<br>181,752                                                                                                                                                                               | 255,095<br>-<br>255,095                                                                                                                                             | 403,350<br>                                                                                                                                                                                                 | 18,629,410 8,506,301 507,702 36,957 27,680,371  5,203,448 363,002 1,034,670 6,601,120 21,079,251                                                                                                                                                                                                            | 41,458,529 16,872,322 1,201,517 190,439 59,722,807  11,072,280 698,524 2,969,642 14,740,446 44,982,361                                                                                                                                                                                                                    | 10,767,246 4,516,558 119,210 20,198 15,423,212 2,821,123 130,191 926,737 3,878,051 11,545,161                                                                                                                                                                                                        | 22,510,277<br>9,763,685<br>379,235<br>143,049<br><b>32,796,246</b><br>6,123,976<br>263,122<br>1,773,927<br><b>8,161,025</b><br><b>24,635,221</b>                                                                                                                                                                                                                           |
| 1. INTEREST INCOME 1.1 Loans and advances 1.2 Government securities 1.3 Deposits and placements with banking institutions 1.4 Other interest income 1.5 Total interest income 2. INTEREST EXPENSES 2.1 Customer deposits 2.2 Deposits and placements from banking institutions 2.3 Other interest expense 2.4 Total interest expenses 3. NET INTEREST INCOME 4. NON-INTEREST INCOME 4.1 Fees and commissions income 4.2 Other fees and commissions income 4.3 Foreign exchange trading income 4.4 Dividend income 4.5 Other income 4.6 Total non-interest income                                                                                                                                                                                                                                                                                                                                                                                                                                                                                                                                                                                                                                                                                                                                                                                                                                                                                                                                                 | 12,723,442 7,956,428 101,196 33,149 20,814,215  3,787,015 85,705 1,036,631 4,909,351 15,904,864  2,464,724 4,894,965 1,161,139 - 1,521,600 10,042,428                                                                                                                 | 28,835,285<br>15,658,672<br>799,441<br>199,439<br>45,483,837<br>7,908,835<br>139,496<br>3,020,094<br>11,068,425<br>34,415,412<br>5,017,215<br>10,371,202<br>2,312,072<br>3,032,367<br>20,732,856                                                                                                        | 7,293,372<br>4,156,241<br>106,398<br>16,386<br>11,572,397<br>2,443,905<br>7,101<br>747,591<br>3,198,597<br>8,373,800<br>1,284,960<br>2,664,907<br>695,548                                                                                                                         | 8,961,727<br>155,403<br>31,801<br>24,726,932<br>5,049,348<br>23,751<br>1,449,311<br>6,522,410<br>18,204,522<br>2,198,564<br>4,323,723<br>1,547,446<br>2,215,493<br>10,285,226                                                                                                                                                                            | 167,482<br>167,482<br>-<br>-<br>-<br>167,482<br>-<br>-<br>-<br>27,511<br>27,511                                                 | 181,752<br>181,752<br>181,752<br>-<br>-<br>-<br>181,752<br>12,500,000<br>58,866<br>12,558,586                                                                                                    | 255,095<br>255,095<br>-<br>255,095<br>-<br>-<br>255,095                                                                                                             | 403,350<br>-<br>403,350<br>-<br>-<br>-<br>-<br>403,350<br>-<br>-<br>-<br>206,800<br>32,326<br>239,126                                                                                                       | 18,629,410 8,506,301 507,702 36,957 27,680,371  5,203,448 363,002 1,034,670 6,601,120 21,079,251  2,753,974 7,275,575 1,859,139 4,654,646 16,543,334                                                                                                                                                        | 41.458.529 16.872.322 1,201.517 190.439 59,722,807  11,072,280 698.524 2,969.642 14,740,446 44,982,361  5.596.635 15,608,742 3,503,661 6,071,015 30,780,053                                                                                                                                                               | 10,767,246 4,516,558 119,210 20,198 15,423,212  2,821,123 130,191 926,737 3,878,051 11,545,161  1,401,477 4,002,812 1,094,954 1,813,918 8,313,161                                                                                                                                                    | 22,510,277 9,763,685 379,235 143,049 32,796,246 6,123,976 263,122 1,773,927 8,161,025 24,635,221 2,457,713 6,765,169 2,230,993 2,946,358 14,400,233                                                                                                                                                                                                                        |
| 1. INTEREST INCOME 1.1 Loans and advances 1.2 Government securities 1.3 Deposits and placements with banking institutions 1.4 Other interest income 1.5 Total interest income 2. INTEREST EXPENSES 2.1 Customer deposits 2.2 Deposits and placements from banking institutions 2.3 Other interest expense 2.4 Total interest expenses 3. NET INTEREST INCOME 4. NON-INTEREST INCOME 4.1 Fees and commissions income on loans & advances 4.2 Other fees and commissions income 4.3 Foreign exchange trading income 4.4 Dividend income 4.5 Other income 4.5 Other income 4.6 Total non-interest income 5. TOTAL OPERATING INCOME                                                                                                                                                                                                                                                                                                                                                                                                                                                                                                                                                                                                                                                                                                                                                                                                                                                                                  | 12,723,442 7,956,428 101,196 33,149 20,814,215  3,787,015 88,705 1,036,631 4,909,351 15,904,864  2,464,724 4,894,965 1,161,139 - 1,521,600                                                                                                                            | 28.835,285<br>15,658,672<br>799,441<br>190,439<br>45,483,837<br>7,908,835<br>139,496<br>3,020,094<br>11,088,425<br>34,415,412<br>5,017,215<br>10,371,202<br>2,312,072                                                                                                                                   | 7,293,372<br>4,156,241<br>106,398<br>16,386<br>11,572,397<br>2,443,905<br>7,101<br>747,591<br>3,198,597<br>8,373,800<br>1,284,960<br>2,664,907<br>695,548                                                                                                                         | 8,961,727<br>155,403<br>31,801<br>24,726,932<br>5,049,348<br>23,751<br>1,449,311<br>6,522,410<br>18,204,522<br>2,198,564<br>4,323,723<br>1,547,446                                                                                                                                                                                                       | 167,482<br>167,482                                                                                                              | 181,752  181,752                                                                                                                                                                                 | 255,095<br>-<br>255,095<br>-<br>-<br>-<br>255,095                                                                                                                   | 403,350<br>-<br>403,350<br>-<br>-<br>-<br>-<br>403,350<br>-<br>-<br>-<br>-<br>206,800<br>32,326                                                                                                             | 18,629,410 8,506,301 507,702 36,957 27,680,371  5,203,448 363,002 1,034,670 6,601,120 21,079,251  2,753,974 7,275,575 1,859,139 4,654,646                                                                                                                                                                   | 41,458,529 16,872,322 1,201,517 190,439 59,722,807  11,072,280 698,524 2,969,642 14,740,446 44,982,361  5,596,635 15,608,742 3,503,661 - 6,071,015                                                                                                                                                                        | 10,767,246 4,516,558 119,210 20,198 15,423,212 2,821,123 130,191 926,737 3,878,051 11,545,161 1,401,477 4,002,812 1,094,954 1,813,918                                                                                                                                                                | 22,510,277 9,763,685 379,235 143,049 32,796,246  6,123,976 263,122 1,773,927 8,161,025 24,635,221  2,457,713 6,765,169 2,230,993 - 2,946,358                                                                                                                                                                                                                               |
| 1. INTEREST INCOME  1.1 Loans and advances 1.2 Government securities 1.3 Deposits and placements with banking institutions 1.4 Other interest income 1.5 Total interest income  2. INTEREST EXPENSES 2.1 Customer deposits 2.2 Deposits and placements from banking institutions 2.3 Other interest expense 2.4 Total interest expenses 3. NET INTEREST INCOME  4. NON-INTEREST INCOME  4.1 Fees and commissions income on loans & advances 4.2 Other fees and commissions income 4.3 Foreign exchange trading income 4.4 Dividend income 4.5 Other income 4.6 Total one-interest income 5. TOTAL OPERATING INCOME                                                                                                                                                                                                                                                                                                                                                                                                                                                                                                                                                                                                                                                                                                                                                                                                                                                                                               | 12,723,442 7,956,428 101,196 33,149 20,814,215  3,787,015 88,705 1,036,631 4,909,351 15,904,864  2,464,724 4,894,965 1,161,139 - 1,521,600 10,042,428 25,947,292                                                                                                      | 28,835,285<br>15,658,672<br>799,441<br>190,439<br>45,483,837<br>7,908,835<br>139,496<br>3,020,094<br>11,088,425<br>34,415,412<br>5,017,215<br>10,371,202<br>2,312,072<br>3,032,367<br>20,732,856<br>55,148,268                                                                                          | 7,293,372 4,156,241 106,398 16,386 11,572,397  2,443,905 7,101 747,591 3,198,597 8,373,800  1,284,960 2,664,907 695,548 5,651,669 14,025,469                                                                                                                                      | 8,961,727<br>155,403<br>31,801<br>24,726,932<br>5,049,348<br>23,751<br>1,449,311<br>6,522,410<br>18,204,522<br>2,198,564<br>4,323,723<br>1,547,446<br>2,215,493<br>10,285,226<br>28,489,748                                                                                                                                                              | 167,482<br>167,482<br>-<br>-<br>-<br>167,482<br>-<br>-<br>-<br>27,511<br>27,511                                                 | 181,752<br>181,752<br>181,752<br>181,752<br>12,500,000<br>58,586<br>12,558,586<br>12,740,338                                                                                                     | 255,095<br>255,095<br>-<br>255,095<br>-<br>-<br>255,095                                                                                                             | 403,350<br>-<br>403,350<br>-<br>-<br>-<br>-<br>403,350<br>-<br>-<br>-<br>206,800<br>32,326<br>239,126                                                                                                       | 18,629,410 8,506,301 507,702 36,957 27,680,371  5,203,448 363,002 1,034,670 6,601,120 21,079,251  2,753,974 7,275,575 1,859,139 4,654,646 16,543,334 37,622,585                                                                                                                                             | 41,458,529 16,872,322 1,201,517 190,439 59,722,807  11,072,280 698,524 2,969,642 14,740,446 44,982,361  5,596,635 15,608,742 3,503,661 6,071,015 30,780,053 75,762,414                                                                                                                                                    | 10,767,246 4,516,558 119,210 20,198 15,423,212  2,821,123 130,191 926,737 3,878,051 11,545,161  1,401,477 4,002,812 1,094,954 1,813,918 8,313,161 19,858,322                                                                                                                                         | 22,510,277 9,763,685 379,235 143,049 32,796,246  6,123,976 263,122 1,773,927 8,161,025 24,635,221  2,457,713 6,765,169 2,230,993 - 2,946,358 14,400,233 39,035,454                                                                                                                                                                                                         |
| 1. INTEREST INCOME 1.1 Loans and advances 1.2 Government securities 1.3 Deposits and placements with banking institutions 1.4. Other interest income 1.5 Total interest income 2. INTEREST EXPENSES 2.1 Customer deposits 2.2 Deposits and placements from banking institutions 2.3 Other interest expense 2.4 Total interest expenses 3. NET INTEREST INCOME 4. NON-INTEREST INCOME 4.1 Fees and commissions income on loans & advances 4.2 Other fees and commissions income 4.3 Foreign exchange trading income 4.4 Dividend income 4.5 Other income 4.5 Total operating income 5. TOTAL OPERATING INCOME  6. OPERATING EXPENSES 6.1 Loan loss provision 6.2 Staff costs                                                                                                                                                                                                                                                                                                                                                                                                                                                                                                                                                                                                                                                                                                                                                                                                                                      | 12,723,442 7,956,428 101,196 33,149 20,814,215  3,787,015 85,705 1,036,631 4,909,351 15,904,864  2,464,724 4,894,965 1,161,139 - 1,521,600 10,042,428 25,947,292                                                                                                      | 28,835,285<br>15,658,672<br>799,441<br>190,439<br>45,483,837<br>7,908,835<br>139,496<br>3,020,094<br>11,068,425<br>34,415,412<br>5,017,215<br>10,371,202<br>2,312,072<br>                                                                                                                               | 7.293,372 4,156,241 106,398 16,386 11,572,397  2,443,905 7,101 747,591 3,198,597 8,373,800  1,284,960 2,664,907 695,548 - 1,006,254 5,651,669 14,025,469                                                                                                                          | 8,961,727<br>155,403<br>31,801<br>24,726,932<br>5,049,348<br>23,751<br>1,449,311<br>6,522,410<br>18,204,522<br>2,198,564<br>4,323,723<br>1,547,446<br>2,215,493<br>10,285,226<br>28,489,748                                                                                                                                                              | 167,482<br>167,482<br>                                                                                                          | 181,752<br>181,752<br>181,752<br>                                                                                                                                                                | 255,095<br>255,095<br>255,095<br>                                                                                                                                   | 403,350<br>403,350<br>-<br>-<br>-<br>-<br>-<br>-<br>-<br>-<br>-<br>-<br>-<br>-<br>-                                                                                                                         | 18,629,410 8,506,301 507,702 36,957 27,680,371  5,203,448 363,002 1,034,670 6,601,120 21,079,251  2,753,974 7,275,575 1,859,139                                                                                                                                                                             | 41,458,529 16,872,322 1,201,517 190,439 59,722,807  11,072,280 698,524 2,969,642 14,740,446 44,982,361  5,596,635 15,608,742 3,503,661 - 6,071,015 30,780,053 75,762,414                                                                                                                                                  | 10,767,246 4,516,558 119,210 20,198 15,423,212  2,821,123 130,191 926,737 3,878,051 11,545,161  1,401,477 4,002,812 1,094,954 1,813,918 8,313,161 19,858,322  3,116,721 3,233,191                                                                                                                    | 22,510,277 9,763,685 379,235 143,049 32,796,246  6,123,976 263,122 1,773,927 8,161,025 24,635,221  2,457,713 6,765,169 2,230,993 - 2,946,358 14,400,233 39,035,454                                                                                                                                                                                                         |
| 1. INTEREST INCOME  1.1 Loans and advances 1.2 Government securities 1.3 Deposits and placements with banking institutions 1.4 Other interest income 1.5 Total interest income  2. INTEREST EXPENSES 2.1 Customer deposits 2.2 Deposits and placements from banking institutions 2.3 Other interest expense 2.4 Total interest expenses 3. NET INTEREST INCOME  4. NON-INTEREST INCOME  4. Fees and commissions income on loans & advances 4.2 Other fees and commissions income 4.3 Foreign exchange trading income 4.4 Dividend income 4.5 Other income 4.6 Total non-interest income 5. TOTAL OPERATING INCOME  6. OPERATING EXPENSES 6.1 Loan loss provision 6.2 Staff costs 6.3 Directors' emoluments                                                                                                                                                                                                                                                                                                                                                                                                                                                                                                                                                                                                                                                                                                                                                                                                       | 12,723,442 7,956,428 101,196 33,149 20,814,215  3,787,015 85,705 1,036,631 4,909,351 15,904,864  2,464,724 4,894,965 1,161,139 1,521,600 10,042,428 25,947,292  450,553 3,829,272 9,450                                                                               | 28,835,285 15,658,672 799,441 190,439 45,483,837 7,908,835 139,496 3,020,094 11,068,425 34,415,412 5,017,215 10,371,202 2,312,072 2,312,072 20,732,856 55,148,268 3,969,783 8,579,853 18,865                                                                                                            | 7.293.372 4.156.241 106.398 16.386 11,572,397  2.443,905 7.101 747.591 3,198,597 8,373,800  1,284,960 2,664,907 695,548 - 1,006,254 5,651,669 14,025,469  2,629,002 2,033,679 4,478                                                                                               | 8,961,727<br>155,403<br>31,801<br>24,726,932<br>5,049,348<br>23,751<br>1,449,311<br>6,522,410<br>18,204,522<br>2,198,564<br>4,323,723<br>1,547,446<br>2,215,493<br>10,285,226<br>28,489,748<br>6,725,334<br>4,505,033<br>10,436                                                                                                                          | 167,482<br>167,482<br>-<br>-<br>-<br>167,482<br>-<br>-<br>-<br>27,511<br>27,511                                                 | 181,752<br>181,752<br>181,752<br>181,752<br>12,500,000<br>58,886<br>12,758,586<br>12,740,338                                                                                                     | 255,095<br>255,095<br>-<br>255,095<br>-<br>-<br>255,095<br>-<br>100,000<br>32,326<br>132,326<br>387,421                                                             | 403,350<br>-<br>403,350<br>-<br>-<br>-<br>-<br>403,350<br>-<br>-<br>-<br>206,800<br>32,326<br>239,126<br>642,476                                                                                            | 18,629,410 8,506,301 507,702 36,957 27,680,371  5,203,448 363,002 1,034,670 6,601,120 21,079,251  2,753,974 7,275,575 1,859,139 4,654,646 16,543,334 37,622,585                                                                                                                                             | 41,458,529 16,872,322 1,201,517 190,439 59,722,807  11,072,280 698,524 2,969,642 14,740,446 44,982,361  5,596,635 15,608,742 3,503,661 - 6,071,015 30,780,053 75,762,414                                                                                                                                                  | 10,767,246 4.516,558 119,210 20,198 15,423,212  2,821,123 130,191 926,737 3,878,051 11,545,161  1,401,477 4,002,812 1,094,954 - 1,813,918 8,313,161 19,858,322  3,116,721 3,233,191 21,714                                                                                                           | 22,510,277 9,763,685 379,235 143,049 32,796,246  6,123,976 263,122 1,773,927 8,161,025 24,635,221  2,457,713 6,765,169 2,230,993 2,946,358 14,400,233 39,035,454  8,022,277 6,719,322 50,351                                                                                                                                                                               |
| 1. INTEREST INCOME  1.1 Loans and advances 1.2 Government securities 1.3 Deposits and placements with banking institutions 1.4 Other interest income 1.5 Total interest income  2. INTEREST EXPENSES 2.1 Customer deposits 2.2 Deposits and placements from banking institutions 2.3 Other interest expense 2.4 Total interest expenses 3. NET INTEREST INCOME  4. NON-INTEREST INCOME  4.1 Fees and commissions income on loans & advances 4.2 Other fees and commissions income 4.3 Foreign exchange trading income 4.4 Dividend income 4.5 Other income 4.5 Other income 4.6 Total non-interest income 5. TOTAL OPERATING INCOME  6. OPERATING EXPENSES 6.1 Loan loss provision 6.2 Staff costs 6.3 Directors' emoluments 6.4 Rental charges 6.5 Depreciation on property and equipment                                                                                                                                                                                                                                                                                                                                                                                                                                                                                                                                                                                                                                                                                                                       | 12,723,442 7,956,428 101,196 33,149 20,814,215  3,787,015 85,705 1,036,631 4,909,351 15,904,864  2,464,724 4,894,965 1,161,139 1,521,600 10,042,428 25,947,292  450,553 3,829,272 9,450 733,588 962,835                                                               | 28,835,285 15,658,672 799,441 190,439 45,483,837  7,908,835 139,496 3,020,094 11,068,425 34,415,412  5,017,215 10,371,202 2,312,072 - 3,032,367 20,732,856 55,148,268  3,969,783 8,579,853 18,865 180,994 2,918,655                                                                                     | 7,293,372 4,156,241 106,398 16,386 11,572,397  2,443,905 7,101 747,591 3,198,597 8,373,800  1,284,960 2,664,907 695,548                                                                                                                                                           | 8,961,727<br>155,403<br>31,801<br>24,726,932<br>5,049,348<br>23,751<br>1,449,311<br>6,522,410<br>18,204,522<br>2,198,564<br>4,323,723<br>1,547,446<br>2,215,493<br>10,285,226<br>28,489,748<br>6,725,334<br>4,505,033<br>10,436<br>113,174<br>1,485,226                                                                                                  | 167,482<br>167,482<br>                                                                                                          | 181,752<br>181,752<br>181,752<br>                                                                                                                                                                | 255,095<br>255,095<br>255,095<br>                                                                                                                                   | 403,350<br>403,350<br>-<br>-<br>-<br>-<br>-<br>-<br>-<br>-<br>-<br>-<br>-<br>-<br>-                                                                                                                         | 18,629,410 8,506,301 507,702 36,957 27,680,371  5,203,448 363,002 1,034,670 6,601,120 21,079,251  2,753,974 7,275,575 1,859,139                                                                                                                                                                             | 41,458,529 16,872,322 1,201,517 190,439 59,722,807  11,072,280 698,524 2,969,642 14,740,446 44,982,361  5,596,635 15,608,742 3,503,661 6,071,015 30,780,053 75,762,414  5,302,566 12,808,766 14,3,460 425,178 4,754,343                                                                                                   | 10,767,246 4,516,558 119,210 20,198 15,423,212  2,821,123 130,191 926,737 3,878,051 11,545,161  1,401,477 4,002,812 1,094,954 1,813,918 8,313,161 19,858,322  3,116,721 3,233,191 21,714 100,858 1,236,542                                                                                           | 22,510,277 9,763,685 379,235 143,049 32,796,246  6,123,976 263,122 1,773,927 8,161,025 24,635,221  2.457,713 6,765,169 2,230,993 2,946,358 14,400,233 39,035,454  8,022,277 6,719,322 50,351 218,988 2,451,271                                                                                                                                                             |
| 1. INTEREST INCOME  1.1 Loans and advances 1.2 Government securities 1.3 Deposits and placements with banking institutions 1.4 Other interest income 1.5 Total interest income  2. INTEREST EXPENSES 2.1 Customer deposits 2.2 Deposits and placements from banking institutions 2.3 Other interest expense 2.4 Total interest expenses 3. NET INTEREST INCOME  4. NON-INTEREST INCOME  4.1 Fees and commissions income on loans & advances 4.2 Other fees and commissions income 4.3 Foreign exchange trading income 4.4 Dividend income 4.5 Other income 4.6 Total non-interest income 5. TOTAL OPERATING INCOME  6. OPERATING EXPENSES 6.1 Loan loss provision 6.2 Staff costs 6.3 Directors' emoluments 6.4 Rental charges                                                                                                                                                                                                                                                                                                                                                                                                                                                                                                                                                                                                                                                                                                                                                                                   | 12,723,442 7,956,428 101,196 33,149 20,814,215  3,787,015 85,705 1,036,631 4,909,351 15,904,864  2,464,724 4,894,965 1,161,139 - 1,521,600 10,042,428 25,947,292  450,553 3,829,272 9,450 733,588                                                                     | 28,835,285 15,658,672 799,441 199,439 45,483,837  7,908,835 139,496 3,020,094 11,088,425 34,415,412  5,017,215 10,371,202 2,312,072 2,312,072 20,732,856 55,148,268  3,969,783 8,579,853 18,865 180,994                                                                                                 | 7,293,372 4,156,241 106,398 16,386 11,572,397  2,443,905 7,101 747,591 3,198,597 8,373,800  1,284,960 2,664,907 695,548 1,006,254 5,651,669 14,025,469  2,629,002 2,033,679 4,478 58,342                                                                                          | 8,961,727<br>155,403<br>31,801<br>24,726,932<br>5,049,348<br>23,751<br>1,449,311<br>6,522,410<br>18,204,522<br>2,198,564<br>4,323,723<br>1,547,446<br>-<br>2,215,493<br>10,285,226<br>28,489,748<br>6,725,334<br>4,505,033<br>10,436<br>113,174                                                                                                          | 167,482<br>167,482<br>                                                                                                          | 181,752<br>181,752<br>                                                                                                                                                                           | 255,095<br>255,095<br>-<br>-<br>-<br>255,095<br>-<br>-<br>100,000<br>32,326<br>132,326<br>387,421<br>-<br>4,705<br>5,096                                            | 403,350<br>403,350<br>-<br>403,350<br>-<br>403,350<br>-<br>206,800<br>32,326<br>239,126<br>642,476                                                                                                          | 18,629,410 8,506,301 507,702 36,957 27,680,371  5,203,448 363,002 1,034,670 6,601,120 21,079,251  2,753,974 7,275,575 1,859,139 4,654,646 16,543,334 37,622,585  918,498 5,945,962 100,129 1,362,944                                                                                                        | 41,458,529 16,872,322 1,201,517 190,439 59,722,807  11,072,280 698,524 2,969,642 14,740,446 44,982,361  5,596,635 15,608,742 3,503,661 6,071,015 30,780,053 75,762,414                                                                                                                                                    | 10,767,246 4,516,558 119,210 20,198 15,423,212  2,821,123 130,191 926,737 3,878,051 11,545,161  1,401,477 4,002,812 1,094,954 1,813,918 8,313,161 19,858,322  3,116,721 3,233,191 21,714 100,858                                                                                                     | 22,510,277 9,763,685 379,235 143,049 32,796,246  6,123,976 263,122 1,773,927 8,161,025 24,635,221  2,457,713 6,765,169 2,230,993 2,946,358 14,400,233 39,035,454  8,022,277 6,719,322 50,351 218,988                                                                                                                                                                       |
| 1. INTEREST INCOME  1.1 Loans and advances 1.2 Government securities 1.3 Deposits and placements with banking institutions 1.4 Other interest income 1.5 Total interest income  2. INTEREST EXPENSES 2.1 Customer deposits 2.2 Deposits and placements from banking institutions 2.3 Other interest expense 2.4 Total interest expenses 3. NET INTEREST INCOME  4. NON-INTEREST INCOME  4. 1 Fees and commissions income on loans & advances 4.2 Other fees and commissions income 4.3 Foreign exchange trading income 4.4 Dividend income 4.5 Other income 4.6 Total non-interest income 5. TOTAL OPERATING INCOME  6. OPERATING EXPENSES 6.1 Loan loss provision 6.2 Staff costs 6.3 Directors' emoluments 6.4 Rental charges 6.5 Depreciation on property and equipment 6.6 Ammortisation charges 6.7 Other operating expenses 6.8 Total operating expenses                                                                                                                                                                                                                                                                                                                                                                                                                                                                                                                                                                                                                                                   | 12,723,442 7,956,428 101,196 33,149 20,814,215  3,787,015 85,705 1,036,631 4,909,351 15,904,864  2,464,724 4,894,965 1,161,139 1,521,600 10,042,428 25,947,292  450,553 3,829,272 9,450 733,588 962,835 575,665 5,534,755 12,096,115                                  | 28,835,285 15,658,672 799,441 199,439 45,483,837  7,908,835 139,496 3,020,094 11,088,425 34,415,412  5,017,215 10,371,202 2,312,072 2,312,072 3,032,367 20,732,856 55,148,268  3,969,783 8,579,853 18,865 180,994 2,918,655 1,111,474 12,394,979 29,174,603                                             | 7,293,372 4,156,241 106,398 16,386 11,572,397  2,443,905 7,101 747,591 3,198,597 8,373,800  1,284,960 2,664,907 695,548 1,006,254 5,651,669 14,025,469  2,629,002 2,033,679 4,478 58,342 758,079 251,133 3,296,454 9,031,167                                                      | 8,961,727<br>155,403<br>31,801<br>24,726,932<br>5,049,348<br>23,751<br>1,449,311<br>6,522,410<br>18,204,522<br>2,198,564<br>4,323,723<br>1,547,446<br>2,215,493<br>10,285,226<br>28,489,748<br>6,725,334<br>4,505,033<br>10,436<br>113,174<br>1,485,226<br>499,735<br>5,989,824                                                                          | 167,482  167,482                                                                                                                | 181,752<br>181,752<br>181,752<br>181,752<br>12,500,000<br>58,866<br>12,558,586<br>12,740,338<br>960<br>11,073<br>75,631<br>2,058<br>354<br>320,014<br>410,090                                    | 255,095<br>255,095<br>                                                                                                                                              | 403,350<br>403,350<br>-<br>403,350<br>-<br>206,800<br>32,326<br>239,126<br>642,476<br>-<br>9,482<br>13,079<br>-<br>854<br>-<br>69,443<br>92,858                                                             | 18,629,410 8,506,301 507,702 36,957 27,680,371  5,203,448 363,002 1,034,670 6,601,120 21,079,251  2,753,974 7,275,575 1,859,139 4,654,646 16,543,334 37,622,585  918,498 5,945,962 100,129 1,362,944 1,567,033 661,686 10,077,278 20,633,530                                                                | 41,458,529 16,872,322 1,201,517 190,439 59,722,807  11,072,280 698,524 2,969,642 14,740,446 44,982,361  5,596,635 15,608,742 3,503,661 6,071,015 30,780,053 75,762,414  5,302,566 12,808,766 143,460 425,178 4,754,343 1,266,816 19,583,855 44,284,984                                                                    | 10,767,246 4,516,558 119,210 20,198 15,423,212  2,821,123 130,191 926,737 3,878,051 11,545,161  1,401,477 4,002,812 1,094,954 1,813,918 8,313,161 19,858,322  3,116,721 3,233,191 21,714 100,858 1,236,542 321,481 4,824,154                                                                         | 22,510,277 9,763,685 379,235 143,049 32,796,246  6,123,976 263,122 1,773,927 8,161,025 24,635,221  2,467,713 6,765,169 2,230,993 2,946,358 14,400,233 39,035,454  8,022,277 6,719,322 50,351 218,988 2,451,271 639,283 8,956,470 27,057,962                                                                                                                                |
| 1. INTEREST INCOME  1.1 Loans and advances 1.2 Government securities 1.3 Deposits and placements with banking institutions 1.4 Other interest income 1.5 Total interest income  2. INTEREST EXPENSES 2.1 Customer deposits 2.2 Deposits and placements from banking institutions 2.3 Other interest expense 2.4 Total interest expenses 3. NET INTEREST INCOME  4. NON-INTEREST INCOME 4.1 Fees and commissions income on loans & advances 4.2 Other fees and commissions income 4.3 Foreign exchange trading income 4.4 Dividend income 4.5 Other income 4.6 Total non-interest income 5. TOTAL OPERATING INCOME  6. OPERATING EXPENSES 6.1 Loan loss provision 6.2 Staff costs 6.3 Directors' emoluments 6.4 Rental charges 6.5 Depreciation on property and equipment 6.6 Ammortisation charges 6.7 Other operating expenses                                                                                                                                                                                                                                                                                                                                                                                                                                                                                                                                                                                                                                                                                  | 12,723,442 7,956,428 101,196 33,149 20,814,215  3,787,015 85,705 1,036,631 4,909,351 15,904,864  2,464,724 4,894,965 1,161,139 - 1,521,600 10,042,428 25,947,292  450,553 3,829,272 9,450 733,588 962,835 575,665 5,534,752                                           | 28.835,285 15.658,672 15.658,672 190,439 45,483,837 7,908,835 139,496 3,020,094 11,088,425 34,415,412 5,017,215 10,371,202 2,312,072 - 3,032,367 20,732,856 55,148,268 3,969,783 8,579,853 18,865 180,994 2,918,655 1,111,474 12,394,979                                                                | 7,293,372 4,156,241 106,398 16,386 11,572,397  2,443,905 7,101 747,591 3,198,597 8,373,800  1,284,960 2,664,907 695,548 5,651,669 14,025,469 2,033,679 4,478 58,342 758,079 251,133 3,296,454                                                                                     | 8,961,727<br>155,403<br>31,801<br>24,726,932<br>5,049,348<br>23,751<br>1,449,311<br>6,522,410<br>18,204,522<br>2,198,564<br>4,323,723<br>1,547,446<br>-<br>2,215,493<br>10,285,226<br>28,489,748<br>6,725,334<br>4,505,033<br>10,436<br>113,174<br>1,485,226<br>499,735<br>5,989,824                                                                     | 167,482  167,482                                                                                                                | 181,752<br>181,752<br>181,752<br>181,752<br>12,500,000<br>58,586<br>12,558,586<br>12,740,338<br>10,756,31<br>2,058<br>354<br>320,014                                                             | 255,095<br>255,095<br>                                                                                                                                              | 403,350<br>403,350<br>-<br>-<br>-<br>403,350<br>-<br>-<br>206,800<br>32,326<br>239,126<br>642,476<br>-<br>9,482<br>13,079<br>-<br>854<br>-<br>69,443                                                        | 18,629,410 8,506,301 507,702 36,957 27,680,371  5,203,448 363,002 1,034,670 6,601,120 21,079,251  2,753,974 7,275,575 1,859,139 4,654,646 16,543,334 37,622,585  918,498 5,945,962 100,129 1,362,944 1,567,033 661,886 10,077,278                                                                           | 41,458,529 16,872,322 1,201,517 190,439 59,722,807  11,072,280 698,524 2,969,642 14,740,446 44,982,361  5,596,635 15,608,742 3,503,661 - 6,071,015 30,780,053 75,762,414  5,302,566 12,808,766 143,460 425,178 4,754,343 1,266,816 19,583,855                                                                             | 10,767,246 4,516,558 119,210 20,198 15,423,212  2,821,123 130,191 926,737 3,878,051 11,545,161  1,401,477 4,002,812 1,094,954 1,813,918 8,313,161 19,858,322  3,116,721 3,233,191 21,714 100,858 1,236,542 321,481 4,824,154                                                                         | 22,510,277 9,763,685 379,235 143,049 32,796,246  6,123,976 263,122 1,773,927 8,161,025 24,635,221  2,457,713 6,765,169 2,230,993 - 2,946,358 14,400,233 39,035,454  8,022,277 6,719,322 50,351 218,988 2,451,271 639,283 8,956,470                                                                                                                                         |
| 1. INTEREST INCOME  1.1 Loans and advances 1.2 Government securities 1.3 Deposits and placements with banking institutions 1.4 Other interest income 1.5 Total interest income  2. INTEREST EXPENSES 2.1 Customer deposits 2.2 Deposits and placements from banking institutions 2.3 Other interest expense 2.4 Total interest expenses 3. NET INTEREST INCOME  4. NON-INTEREST INCOME 4. NON-INTEREST INCOME 4.1 Fees and commissions income on loans & advances 4.2 Other fees and commissions income 4.3 Foreign exchange trading income 4.4 Dividend income 4.5 Other income 4.6 Total non-interest income 5. TOTAL OPERATING INCOME  6. OPERATING EXPENSES 6.1 Loan loss provision 6.2 Staff costs 6.3 Directors' emoluments 6.4 Rental charges 6.5 Depreciation on property and equipment 6.6 Ammortisation charges 6.7 Other operating expenses 6.8 Total operating expenses 6.8 Total operating expenses 7.0 Profit / (loss) before tax and exceptional items 8.0 Exceptional items - share of profit of associate 9.0 Profit / (loss) after exceptional items                                                                                                                                                                                                                                                                                                                                                                                                                                           | 12,723,442 7,956,428 101,196 33,149 20,814,215  3,787,015 85,705 1,036,631 4,909,351 15,904,864  2,464,724 4,894,965 1,161,139 - 1,521,600 10,042,428 25,947,292  450,553 3,829,272 9,450 733,588 962,835 575,665 5,534,752 12,096,115 13,851,177 - 13,851,177        | 28,835,285 15,658,672 799,441 190,439 45,483,837 7,908,835 139,496 3,020,094 11,088,425 34,415,412 5,017,215 10,371,202 2,312,072 2,312,072 3,032,367 20,732,856 55,148,268 3,969,783 8,579,853 18,865 180,994 2,918,655 1,111,474 12,394,979 29,174,603 25,973,665                                     | 7,293,372 4,156,241 106,398 16,386 11,572,397  2,443,905 7,101 747,591 3,198,597 8,373,800  1,284,960 2,664,907 695,548 1,006,254 5,651,669 14,025,469 2,629,002 2,033,679 4,478 58,342 758,079 251,133 3,296,454 9,031,167 4,994,302                                             | 8,961,727<br>155,403<br>31,801<br>24,726,932<br>5,049,348<br>23,751<br>1,449,311<br>6,522,410<br>18,204,522<br>2,198,564<br>4,323,723<br>1,547,446<br>2,215,493<br>10,285,226<br>28,489,748<br>6,725,334<br>4,505,033<br>10,436<br>113,174<br>1,485,226<br>499,735<br>5,989,824<br>19,328,762<br>9,160,986                                               | 167,482  167,482  167,482  167,482  167,482  167,482  167,482  167,482  167,482  167,482  167,482  167,482                      | 181,752<br>181,752<br>181,752<br>181,752<br>12,500,000<br>58,586<br>12,558,586<br>12,740,338<br>960<br>11,073<br>75,631<br>2,058<br>354<br>320,014<br>410,090<br>12,330,248                      | 255,095<br>255,095<br>                                                                                                                                              | 403,350<br>403,350<br>-<br>-<br>-<br>-<br>403,350<br>-<br>-<br>-<br>-<br>-<br>-<br>-<br>-<br>-<br>-<br>-<br>-<br>-                                                                                          | 18,629,410 8,506,301 507,702 36,957 27,680,371  5,203,448 363,002 1,034,670 6,601,120 21,079,251  2,753,974 7,275,575 1,859,139 4,654,646 16,543,334 37,622,585  918,498 5,945,962 100,129 1,362,944 1,567,033 661,686 10,077,278 20,633,530 16,989,055                                                     | 41,458,529 16,872,322 1,201,517 190,439 59,722,807  11,072,280 698,524 2,969,642 14,740,446 44,982,361  5,596,635 15,608,742 3,503,661 5,302,566 12,808,766 143,460 425,178 4,754,343 1,266,816 19,583,855 44,284,984 31,477,430                                                                                          | 10,767,246 4,516,558 119,210 20,198 15,423,212  2,821,123 130,191 926,737 3,878,051 11,545,161  1,401,477 4,002,812 1,094,954 1,813,918 8,313,161 19,858,322  3,116,721 3,233,191 21,714 100,858 1,236,542 321,481 4,824,154 12,854,661 7,003,661                                                    | 22,510,277 9,763,685 379,235 143,049 32,796,246  6,123,976 263,122 1,773,927 8,161,025 24,635,221  2,457,713 6,765,169 2,230,993 - 2,946,358 14,400,233 39,035,454  8,022,277 6,719,322 50,351 218,988 2,451,271 639,283 8,956,470 27,057,962 11,977,492                                                                                                                   |
| 1. INTEREST INCOME  1.1 Loans and advances 1.2 Government securities 1.3 Deposits and placements with banking institutions 1.4 Other interest income 1.5 Total interest income  2. INTEREST EXPENSES 2.1 Customer deposits 2.2 Deposits and placements from banking institutions 2.3 Other interest expense 2.4 Total interest expenses 3. NET INTEREST INCOME  4. NON-INTEREST INCOME  4. NON-INTEREST INCOME  4. Fees and commissions income on loans & advances 4.2 Other fees and commissions income 4.3 Foreign exchange trading income 4.4 Dividend income 4.5 Other income 4.6 Total non-interest income 5. TOTAL OPERATING INCOME  6. OPERATING EXPENSES 6.1 Loan loss provision 6.2 Staff costs 6.3 Directors' emoluments 6.4 Rental charges 6.5 Depreciation on property and equipment 6.6 Ammortisation charges 6.7 Other operating expenses 6.8 Total operating expenses 6.8 Total operating expenses 6.8 Total operating expenses 6.8 Total operating expenses 6.9 Dexceptional items - share of profit of associate                                                                                                                                                                                                                                                                                                                                                                                                                                                                                | 12,723,442 7,956,428 101,196 33,149 20,814,215  3,787,015 85,705 1,036,631 4,909,351 15,904,864  2,464,724 4,894,965 1,161,139 - 1,521,600 10,042,428 25,947,292  450,553 3,829,272 9,450 733,588 962,835 575,665 5,534,752 12,096,115 13,851,177                     | 28,835,285 15,658,672 799,441 190,439 45,483,837 7,908,835 139,496 3,020,094 11,068,425 34,415,412 5,017,215 10,371,202 2,312,072 3,032,367 20,732,854 55,148,268 3,969,783 8,579,853 18,865 180,994 2,918,655 1,111,474 12,394,979 29,174,603 25,973,665                                               | 7.293,372 4,156,241 106,398 16,386 11,572,397  2,443,905 7,101 747,591 3,198,597 8,373,800  1,284,960 2,664,907 695,548 - 1,006,254 5,651,669  14,025,469  2,629,002 2,033,679 4,478 58,342 758,079 251,133 3,296,454 9,031,167 4,994,302                                         | 8,961,727<br>155,403<br>31,801<br>24,726,932<br>5,049,348<br>23,751<br>1,449,311<br>6,522,410<br>18,204,522<br>2,198,564<br>4,323,723<br>1,547,446<br>-<br>2,215,493<br>10,285,226<br>28,489,748<br>6,725,334<br>4,505,033<br>10,436<br>113,174<br>1,485,226<br>499,735<br>5,989,824<br>19,328,762                                                       | 167,482  167,482  167,482  167,482  167,482  27,511  27,511  194,993  63,468  46,734  110,202  84,791                           | 181,752<br>181,752<br>181,752<br>181,752<br>12,500,000<br>58,586<br>12,558,586<br>12,740,338<br>960<br>11,073<br>75,631<br>2,058<br>354<br>410,090<br>12,330,248                                 | 255,095<br>255,095<br>255,095<br>                                                                                                                                   | 403,350<br>403,350<br>-<br>403,350<br>206,800<br>32,326<br>239,126<br>642,476<br>-<br>9,482<br>13,079<br>-<br>9,482<br>13,079<br>-<br>69,443<br>92,858<br>549,618                                           | 18,629,410 8,506,301 507,702 36,957 27,680,371  5,203,448 363,002 1,034,670 6,601,120 21,079,251  2,753,974 7,275,575 1,859,139 - 4,654,646 16,543,334 37,622,585  918,498 5,945,962 100,129 1,362,944 1,567,033 661,686 10,077,278 20,633,530 16,989,055                                                   | 41,458,529 16,872,322 1,201,517 190,439 59,722,807  11,072,280 698,524 2,969,642 14,740,446 44,982,361  5,596,635 15,608,742 3,503,661 6,071,015 30,780,053 75,762,414  5,302,566 12,808,766 143,460 425,178 4,754,343 1,266,816 19,583,855 44,284,984 31,477,430                                                         | 10,767,246 4,516,558 119,210 20,198 15,423,212  2,821,123 130,191 926,737 3,878,051  11,545,161  1,401,477 4,002,812 1,094,954 - 1,813,918 8,313,161 19,858,322  3,116,721 3,233,191 21,714 100,858 1,236,542 321,481 4,824,154 12,854,661 7,003,661                                                 | 22,510,277 9,763,685 379,235 143,049 32,796,246 6,123,976 263,122 1,773,927 8,161,025 24,635,221  2,457,713 6,765,169 2,230,993 2,946,358 14,400,233 39,035,454  8,022,277 6,719,322 50,351 218,988 2,451,271 639,283 8,956,470 27,057,962 11,977,492                                                                                                                      |
| 1. INTEREST INCOME  1.1 Loans and advances 1.2 Government securities 1.3 Deposits and placements with banking institutions 1.4 Other interest income 1.5 Total interest income  2. INTEREST EXPENSES 2.1 Customer deposits 2.2 Deposits and placements from banking institutions 2.3 Other interest expense 2.4 Total interest expenses 3. NET INTEREST INCOME  4. NON-INTEREST INCOME  4. NON-INTEREST INCOME 4. Fees and commissions income on loans & advances 4.2 Other fees and commissions income 4.3 Foreign exchange trading income 4.4 Dividend income 4.5 Other income 4.6 Total non-interest income 5. TOTAL OPERATING INCOME  6. OPERATING EXPENSES 6.1 Loan loss provision 6.2 Staff costs 6.3 Directors' emoluments 6.4 Rental charges 6.5 Depreciation on property and equipment 6.6 Ammortisation charges 6.7 Other operating expenses 7.0 Profit / (loss) before tax and exceptional items 8.0 Exceptional items - share of profit of associate 9.0 Profit / (loss) after exceptional items 10. Current tax 11. Deferred tax 12. Profit / (loss) after tax and exceptional items                                                                                                                                                                                                                                                                                                                                                                                                                | 12,723,442 7,956,428 101,196 33,149 20,814,215  3,787,015 85,705 1,036,631 4,909,351 15,904,864  2,464,724 4,894,965 1,161,139 - 1,521,600 10,042,428 25,947,292  450,553 3,829,272 9,450 733,588 962,835 575,665 5,534,752 12,096,115 13,851,177 - 13,851,177        | 28,835,285 15,658,672 799,441 190,439 45,483,837  7,908,835 139,496 3,020,094 11,068,425 34,415,412  5,017,215 10,371,202 2,312,072 3,032,367 20,732,856 55,148,268  3,969,783 8,579,853 18,865 180,994 2,918,655 1,111,474 12,394,979 29,174,603 25,973,665 [8,476,145]                                | 7,293,372 4,156,241 106,398 16,386 11,572,397  2,443,905 7,101 747,591 3,198,597 8,373,800  1,284,960 2,664,907 695,548 1,006,254 5,651,669 14,025,469  2,629,002 2,033,679 4,478 58,342 758,079 251,133 3,296,454 9,031,167 4,994,302 [2,098,291]                                | 8,961,727<br>155,403<br>31,801<br>24,726,932<br>5,049,348<br>23,751<br>1,449,311<br>6,522,410<br>18,204,522<br>2,198,564<br>4,323,723<br>1,547,446<br>2,215,493<br>10,285,226<br>28,489,748<br>6,725,334<br>4,505,033<br>10,436<br>113,174<br>1,485,226<br>499,735<br>5,989,824<br>19,328,762<br>9,160,986<br>(3,385,738)                                | 167,482  167,482  167,482  167,482  167,482  167,482  167,482  167,482  167,482  167,482  167,482  167,482                      | 181,752<br>181,752<br>181,752<br>181,752<br>181,752<br>12,500,000<br>58,866<br>12,558,586<br>12,740,338<br>960<br>11,073<br>75,631<br>2,058<br>354<br>410,990<br>12,330,248<br>(68,255)          | 255,095<br>255,095<br>                                                                                                                                              | 403,350<br>403,350<br>-<br>403,350<br>-<br>-<br>403,350<br>-<br>206,800<br>32,326<br>239,126<br>642,476<br>-<br>9,482<br>13,079<br>-<br>854<br>-<br>69,443<br>92,858<br>549,618<br>-<br>549,618<br>[98,921] | 18,629,410 8,506,301 507,702 36,957 27,680,371  5,203,448 363,002 1,034,670 6,601,120 21,079,251  2,753,974 7,275,575 1,859,139 4,654,646 16,543,334 37,622,585  918,498 5,945,962 100,129 1,362,944 1,567,033 661,686 10,077,278 20,633,530 16,989,055 14,898,817) [82,492] 12,007,746                     | 41,458,529 16,872,322 1,201,517 190,439 59,722,807  11,072,280 698,524 2,969,642 14,740,446 44,982,361  5,596,635 15,608,742 3,503,661 - 6,071,015 30,780,053 75,762,414  5,302,566 12,808,766 143,460 425,178 4,754,343 1,266,816 19,583,855 44,284,984 31,477,430 10,023,375] 1,106,659 22,560,714                      | 10,767,246 4,516,558 119,210 20,198 15,423,212  2,821,123 130,191 926,737 3,878,051 11,545,161  1,401,477 4,002,812 1,094,954 1,813,918 8,313,161 19,858,322  3,116,721 3,233,191 21,714 100,858 1,236,542 321,481 4,824,154 12,854,661 7,003,661 [2,671,465] 992,727 5,324,923                      | 22,510,277 9,763,685 379,235 143,049 32,796,246  6,123,976 263,122 1,773,927 8,161,025 24,635,221  2,457,713 6,765,169 2,230,993 - 2,946,358 14,400,233 39,035,454  8,022,277 6,719,322 50,351 218,988 2,451,271 639,283 8,956,470 27,057,962 11,977,492 [4,399,682] 1,499,682] 1,499,682] 1,499,682 1,499,682 1,499,682 1,499,682 1,499,682 1,499,682 1,499,682 1,499,682 |
| 1. INTEREST INCOME  1.1 Loans and advances 1.2 Government securities 1.3 Deposits and placements with banking institutions 1.4 Other interest income 1.5 Total interest income  2. INTEREST EXPENSES 2.1 Customer deposits 2.2 Deposits and placements from banking institutions 2.3 Other interest expense 2.4 Total interest expenses 3. NET INTEREST INCOME  4. NON-INTEREST INCOME 4. NON-INTEREST INCOME 4.1 Fees and commissions income on loans & advances 4.2 Other fees and commissions income 4.3 Foreign exchange trading income 4.4 Dividend income 4.5 Other income 4.6 Total non-interest income 5. TOTAL OPERATING INCOME  6. OPERATING EXPENSES 6.1 Loan loss provision 6.2 Staff costs 6.3 Directors' emoluments 6.4 Rental charges 6.5 Depreciation on property and equipment 6.6 Ammortisation charges 6.7 Other operating expenses 7.0 Profit / Iloss) before tax and exceptional items 8.0 Exceptional items - share of profit of associate 9.0 Profit / Iloss) after exceptional items 10. Current tax 11. Deferred tax                                                                                                                                                                                                                                                                                                                                                                                                                                                                    | 12,723,442 7,956,428 101,196 33,149 20,814,215  3,787,015 85,705 1,036,631 4,909,351 15,904,864  2,464,724 4,894,965 1,161,139                                                                                                                                        | 28,835,285 15,658,672 799,441 190,439 45,483,837  7,908,835 139,496 3,020,094 11,068,425 34,415,412  5,017,215 10,371,202 2,312,072 - 3,032,367 20,732,856 55,148,268  3,969,783 8,579,853 18,865 180,994 2,918,655 1,111,474 12,394,979 29,174,603 25,973,665 18,476,145] 1,246,224                    | 7.293.372 4,156.241 106.398 10.386 11,572,397  2,443.905 7,101 747.591 3,198,597 8,373,800  1,284,960 2,664,907 695,548 - 1,006,254 5,651,669 14,025,469  2,629,002 2,033,679 4,478 58,342 758,079 251,133 3,296,454 9,031,167 4,994,302 - 4,994,302 - 4,994,302 1,952,629        | 8,961,727<br>155,403<br>31,801<br>24,726,932<br>5,049,348<br>23,751<br>1,449,311<br>6,522,410<br>18,204,522<br>2,198,564<br>4,323,723<br>1,547,446<br>2,215,493<br>10,285,226<br>28,489,748<br>6,725,334<br>4,505,033<br>10,436<br>113,174<br>1,485,226<br>499,735<br>5,989,824<br>19,328,762<br>9,160,986<br>13,385,738<br>1,398,173                    | 167,482  167,482  167,482  167,482  167,482  27,511 27,511 194,993  63,468                                                      | 181,752<br>181,752<br>181,752<br>181,752<br>181,752<br>12,500,000<br>58,586<br>12,758,586<br>12,740,338<br>960<br>11,073<br>75,631<br>2,058<br>354<br>410,990<br>12,330,248<br>(68,255)<br>1,485 | 255,095  255,095  255,095                                                                                                                                           | 403,350<br>403,350<br>-<br>403,350<br>-<br>403,350<br>206,800<br>32,326<br>239,126<br>642,476<br>-<br>9,482<br>13,079<br>854<br>-<br>69,443<br>92,858<br>549,618<br>[98,921]<br>[7,289]                     | 18,629,410 8,506,301 507,702 36,957 27,680,371  5,203,448 363,002 1,034,670 6,601,120 21,079,251  2,753,974 7,275,575 1,859,139                                                                                                                                                                             | 41,458,529 16,872,322 1,201,517 190,439 59,722,807  11,072,280 698,524 2,969,642 14,740,446 44,982,361  5,596,635 15,608,742 3,503,661 - 6,071,015 30,780,053 75,762,414  5,302,566 12,808,766 143,460 425,178 4,754,343 1,266,816 19,583,855 44,284,984 31,477,430 - 31,477,430 1,002,3375] 1,106,659                    | 10,767,246 4,516,558 119,210 20,198 15,423,212  2,821,123 130,191 926,737 3,878,051  11,545,161  1,401,477 4,002,812 1,094,954 1,813,918 8,313,161 19,858,322  3,116,721 3,233,191 21,714 100,858 1,236,542 321,481 4,824,154 7,003,661 7,003,661 7,003,661 7,003,661 7,003,661 9,92,727             | 22,510,277 9,763,685 379,235 143,049 32,796,246  6,123,976 263,122 1,773,927 8,161,025 24,635,221  2,457,713 6,765,169 2,230,993 - 2,946,358 14,400,233 39,035,454  8,022,277 6,719,322 50,351 218,988 2,451,271 639,283 8,956,470 27,057,962 11,977,492 11,977,492 11,977,492 14,399,682 1,499,293                                                                        |
| 1. INTEREST INCOME  1.1 Loans and advances 1.2 Government securities 1.3 Deposits and placements with banking institutions 1.4 Other interest income 1.5 Total interest income  2. INTEREST EXPENSES 2.1 Customer deposits 2.2 Deposits and placements from banking institutions 2.3 Other interest expense 2.4 Total interest expenses 3. NET INTEREST INCOME 4. NON-INTEREST INCOME 4. NON-INTEREST INCOME 4. Pees and commissions income on loans & advances 4.2 Other fees and commissions income 4.3 Foreign exchange trading income 4.4 Dividend income 4.5 Other income 4.6 Total non-interest income 5. TOTAL OPERATING INCOME  6. OPERATING EXPENSES 6.1 Loan loss provision 6.2 Staff costs 6.3 Directors' emoluments 6.4 Rental charges 6.5 Depreciation on property and equipment 6.6 Ammortisation charges 6.7 Other operating expenses 6.8 Total operating expenses 6.9 Total operating expenses 6.9 Deprofit / (loss) before tax and exceptional items 8.0 Exceptional items - share of profit of associate 9.0 Profit / (loss) after exceptional items 10. Current tax 11. Deferred tax 12. Profit / (loss) after tax and exceptional items 12.1 Minority interest 13. Profit / (loss) after tax and exceptional items and minority interest                                                                                                                                                                                                                                                     | 12,723,442 7,956,428 101,196 33,149 20,814,215  3,787,015 85,705 1,036,631 4,909,351 15,904,864  2,464,724 4,894,965 1,161,139 1,521,600 10,042,428 25,947,292  450,553 3,829,272 9,450 733,588 962,835 575,665 5,534,752 12,096,115 13,851,177 [4,155,353] 9,695,824 | 28,835,285 15,658,672 799,441 199,439 45,483,837  7,908,835 139,496 3,020,094 11,088,425 34,415,412  5,017,215 10,371,202 2,312,072 2,312,072 3,032,367 20,732,856 55,148,268  3,969,783 8,579,853 18,865 180,994 2,918,655 1,111,474 12,394,979 29,174,603 25,973,665 18,476,145] 1,246,224 18,743,744 | 7,293,372 4,156,241 106,398 16,386 11,572,397  2,443,905 7,101 747,591 3,198,597 8,373,800  1,284,960 2,664,907 695,548 1,006,254 5,651,669 14,025,469  2,629,002 2,033,679 4,478 58,342 758,079 251,133 3,296,454 9,031,167 4,994,302 [2,098,291] 952,629 3,848,640              | 8,961,727<br>155,403<br>31,801<br>24,726,932<br>5,049,348<br>23,751<br>1,449,311<br>6,522,410<br>18,204,522<br>2,198,564<br>4,323,723<br>1,547,446<br>-<br>2,215,493<br>10,285,226<br>28,489,748<br>6,725,334<br>4,505,033<br>10,436<br>113,174<br>1,485,226<br>499,735<br>5,989,824<br>19,328,762<br>9,160,986<br>(3,385,738)<br>1,398,173<br>7,173,421 | 167,482  167,482  167,482  167,482  167,482  27,511  27,511  27,511  194,993  63,468  46,734  110,202  84,791  [25,437]  59,354 | 181,752<br>181,752<br>181,752<br>181,752<br>12,500,000<br>58,866<br>12,558,586<br>12,740,338<br>2,058<br>354<br>2,058<br>354<br>410,090<br>12,330,248<br>(68,255)<br>1,485<br>12,263,479         | 255,095<br>255,095<br>255,095<br>255,095<br>255,095<br>100,000<br>32,326<br>132,326<br>387,421<br>4,705<br>5,096<br>413<br>33,565<br>353,856<br>(76,157)<br>277,699 | 403,350<br>403,350<br>-<br>403,350<br>-<br>403,350<br>-<br>206,800<br>32,326<br>239,126<br>642,476<br>642,476<br>-<br>9,482<br>13,079<br>-<br>69,443<br>92,858<br>549,618<br>(98,921)<br>(7,289)<br>443,408 | 18,629,410 8,506,301 507,702 36,957 27,680,371  5,203,448 363,002 1,034,670 6,601,120 21,079,251  2,753,974 7,275,575 1,859,139 4,654,646 16,543,334 37,622,585  918,498 5,945,962 100,129 1,362,944 1,567,033 661,686 10,077,278 20,633,530 16,989,055 [4,898,817] [62,492] 12,007,746 [68,271]            | 41,458,529 16,872,322 1,201,517 190,439 59,722,807  11,072,280 698,524 2,969,642 14,740,446 44,982,361  5,596,635 15,608,742 3,503,661 6,071,015 30,780,053 75,762,414  5,302,566 12,808,766 143,460 425,178 4,754,343 1,266,816 19,583,855 44,284,984 31,477,430 [10,023,375] 1,106,659 22,560,714 [174,737]             | 10,767,246 4,516,558 119,210 20,198 15,423,212  2,821,123 130,191 926,737 3,878,051 11,545,161  1,401,477 4,002,812 1,094,954 1,813,918 8,313,161 19,858,322  3,116,721 3,233,191 21,714 100,858 1,236,542 321,481 4,824,154 12,854,661 7,003,661 [2,671,465] 992,727 5,324,923 [40,833]             | 22,510,277 9,763,685 379,235 143,049 32,796,246 6,123,976 263,122 1,773,927 8,161,025 24,635,221  2,457,713 6,765,169 2,230,993 2,946,358 14,400,233 39,035,454  8,022,277 6,719,322 50,351 218,988 2,451,271 639,283 8,956,470 27,057,962 11,977,492 [4,399,682] 14,992,93 9,077,103 [54,986]                                                                             |
| 1. INTEREST INCOME  1.1 Loans and advances 1.2 Government securities 1.3 Deposits and placements with banking institutions 1.4 Other interest income 1.5 Total interest income  2. INTEREST EXPENSES 2.1 Customer deposits 2.2 Deposits and placements from banking institutions 2.3 Other interest expense 2.4 Total interest expenses 3. NET INTEREST INCOME  4. NON-INTEREST INCOME 4. NON-INTEREST INCOME 4.1 Fees and commissions income on loans & advances 4.2 Other fees and commissions income 4.3 Foreign exchange trading income 4.4 Dividend income 4.5 Other income 4.6 Total operating INCOME  6. OPERATING EXPENSES 6.1 Loan loss provision 6.2 Staff costs 6.3 Directors' emoluments 6.4 Rental charges 6.5 Depreciation on property and equipment 6.6 Ammortisation charges 6.7 Other operating expenses 6.8 Total operating expenses 6.9 Toprofit / (loss) before tax and exceptional items 10. Current tax 11. Deferred tax 12. Profit / (loss) after exceptional items 12.1 Minority interest                                                                                                                                                                                                                                                                                                                                                                                                                                                                                                | 12,723,442 7,956,428 101,196 33,149 20,814,215  3,787,015 85,705 1,036,631 4,909,351 15,904,864  2,464,724 4,894,965 1,161,139 1,521,600 10,042,428 25,947,292  450,553 3,829,272 9,450 733,588 962,835 575,665 5,534,752 12,096,115 13,851,177 [4,155,353] 9,695,824 | 28,835,285 15,658,672 799,441 199,439 45,483,837  7,908,835 139,496 3,020,094 11,088,425 34,415,412  5,017,215 10,371,202 2,312,072 2,312,072 3,032,367 20,732,856 55,148,268  3,969,783 8,579,853 18,865 180,994 2,918,655 1,111,474 12,394,979 29,174,603 25,973,665 18,476,145] 1,246,224 18,743,744 | 7,293,372 4,156,241 106,398 16,386 11,572,397  2,443,905 7,101 747,591 3,198,597 8,373,800  1,284,960 2,664,907 695,548 1,006,254 5,651,669 14,025,469  2,629,002 2,033,679 4,478 58,342 758,079 251,133 3,296,454 9,031,167 4,994,302 [2,098,291] 952,629 3,848,640              | 8,961,727<br>155,403<br>31,801<br>24,726,932<br>5,049,348<br>23,751<br>1,449,311<br>6,522,410<br>18,204,522<br>2,198,564<br>4,323,723<br>1,547,446<br>-<br>2,215,493<br>10,285,226<br>28,489,748<br>6,725,334<br>4,505,033<br>10,436<br>113,174<br>1,485,226<br>499,735<br>5,989,824<br>19,328,762<br>9,160,986<br>(3,385,738)<br>1,398,173<br>7,173,421 | 167,482  167,482  167,482  167,482  167,482  27,511  27,511  27,511  194,993  63,468  46,734  110,202  84,791  [25,437]  59,354 | 181,752<br>181,752<br>181,752<br>181,752<br>12,500,000<br>58,866<br>12,558,586<br>12,740,338<br>2,058<br>354<br>2,058<br>354<br>410,090<br>12,330,248<br>(68,255)<br>1,485<br>12,263,479         | 255,095<br>255,095<br>255,095<br>255,095<br>255,095<br>100,000<br>32,326<br>132,326<br>387,421<br>4,705<br>5,096<br>413<br>33,565<br>353,856<br>(76,157)<br>277,699 | 403,350<br>403,350<br>-<br>403,350<br>-<br>403,350<br>-<br>206,800<br>32,326<br>239,126<br>642,476<br>642,476<br>-<br>9,482<br>13,079<br>-<br>69,443<br>92,858<br>549,618<br>(98,921)<br>(7,289)<br>443,408 | 18,629,410 8,506,301 507,702 36,957 27,680,371  5,203,448 363,002 1,034,670 6,601,120 21,079,251  2,753,974 7,275,575 1,859,139 4,654,646 16,543,334 37,622,585  918,498 5,945,962 100,129 1,362,944 1,567,033 661,686 10,077,278 20,633,530 16,989,055 [4,898,817] [62,492] 12,007,746 [68,271]            | 41,458,529 16,872,322 1,201,517 190,439 59,722,807  11,072,280 698,524 2,969,642 14,740,446 44,982,361  5,596,635 15,608,742 3,503,661 6,071,015 30,780,053 75,762,414  5,302,566 12,808,766 143,460 425,178 4,754,343 1,266,816 19,583,855 44,284,984 31,477,430 [10,023,375] 1,106,659 22,560,714 [174,737]             | 10,767,246 4,516,558 119,210 20,198 15,423,212  2,821,123 130,191 926,737 3,878,051 11,545,161  1,401,477 4,002,812 1,094,954 1,813,918 8,313,161 19,858,322  3,116,721 3,233,191 21,714 100,858 1,236,542 321,481 4,824,154 12,854,661 7,003,661 [2,671,465] 992,727 5,324,923 [40,833]             | 22,510,277 9,763,685 379,235 143,049 32,796,246  6,123,976 263,122 1,773,927 8,161,025 24,635,221  2,457,713 6,765,169 2,230,993 39,035,454  8,022,277 6,719,322 50,351 218,988 2,451,271 639,283 8,956,470 27,057,962 11,977,492 [4,399,682] 1,499,293 9,077,103 [54,986]                                                                                                 |
| 1. INTEREST INCOME  1.1 Loans and advances 1.2 Government securities 1.3 Deposits and placements with banking institutions 1.4. Other interest income 1.5 Total interest income 2. INTEREST EXPENSES 2.1 Customer deposits 2.2 Deposits and placements from banking institutions 2.3 Other interest expense 2.4 Total interest expenses 3. NET INTEREST INCOME 4. NON-INTEREST INCOME 4. NON-INTEREST INCOME 4. Fees and commissions income on loans & advances 4.2 Other fees and commissions income 4.3 Foreign exchange trading income 4.4 Dividend income 4.5 Other income 4.5 Other income 5. TOTAL OPERATING INCOME  6. OPERATING EXPENSES 6.1 Loan loss provision 6.2 Staff costs 6.3 Directors' emoluments 6.4 Rental charges 6.5 Depreciation on property and equipment 6.6 Ammortisation charges 6.7 Other operating expenses 7.0 Profit / (loss) before tax and exceptional items 8.0 Exceptional items - share of profit of associate 9.0 Profit / (loss) after exceptional items 10. Current tax 11. Deferred tax 12. Profit / (loss) after tax and exceptional items 12.1 Minority interest 13. Profit / (loss) after tax and exceptional items 14. OTHER COMPREHENSIVE INCOME 14.1 Gains / (losses) from translating the financial statements of foreign operations 14.2 Fair value changes in available for sale financial assets                                                                                                                                                                | 12,723,442 7,956,428 101,196 33,149 20,814,215  3,787,015 85,705 1,036,631 4,909,351 15,904,864  2,464,724 4,894,965 1,161,139 1,521,600 10,042,428 25,947,292  450,553 3,829,272 9,450 733,588 962,835 575,665 5,534,752 12,096,115 13,851,177 [4,155,353] 9,695,824 | 28,835,285 15,658,672 799,441 199,439 45,483,837  7,908,835 139,496 3,020,094 11,088,425 34,415,412  5,017,215 10,371,202 2,312,072 2,312,072 3,032,367 20,732,856 55,148,268  3,969,783 8,579,853 18,865 180,994 2,918,655 1,111,474 12,394,979 29,174,603 25,973,665 18,476,145] 1,246,224 18,743,744 | 7,293,372 4,156,241 106,398 16,386 11,572,397  2,443,905 7,101 747,591 3,198,597 8,373,800  1,284,960 2,664,907 695,548 1,006,254 5,651,669 14,025,469  2,629,002 2,033,679 4,478 58,342 758,079 251,133 3,296,454 9,031,167 4,994,302 [2,098,291] 952,629 3,848,640              | 8,961,727<br>155,403<br>31,801<br>24,726,932<br>5,049,348<br>23,751<br>1,449,311<br>6,522,410<br>18,204,522<br>2,198,564<br>4,323,723<br>1,547,446<br>-<br>2,215,493<br>10,285,226<br>28,489,748<br>6,725,334<br>4,505,033<br>10,436<br>113,174<br>1,485,226<br>499,735<br>5,989,824<br>19,328,762<br>9,160,986<br>(3,385,738)<br>1,398,173<br>7,173,421 | 167,482  167,482  167,482  167,482  167,482  27,511  27,511  27,511  194,993  63,468  46,734  110,202  84,791  [25,437]  59,354 | 181,752<br>181,752<br>181,752<br>181,752<br>12,500,000<br>58,866<br>12,558,586<br>12,740,338<br>2,058<br>354<br>2,058<br>354<br>410,090<br>12,330,248<br>(68,255)<br>1,485<br>12,263,479         | 255,095<br>255,095<br>255,095<br>255,095<br>255,095<br>100,000<br>32,326<br>132,326<br>387,421<br>4,705<br>5,096<br>413<br>33,565<br>353,856<br>(76,157)<br>277,699 | 403,350<br>403,350<br>-<br>403,350<br>-<br>403,350<br>-<br>206,800<br>32,326<br>239,126<br>642,476<br>642,476<br>-<br>9,482<br>13,079<br>-<br>69,443<br>92,858<br>549,618<br>(98,921)<br>(7,289)<br>443,408 | 18,629,410 8,506,301 507,702 36,957 27,680,371  5,203,448 363,002 1,034,670 6,601,120 21,079,251  2,753,974 7,275,575 1,859,139 4,654,646 16,543,334 37,622,585  918,498 5,945,962 100,129 1,362,944 1,567,033 661,686 10,077,278 20,633,530 16,989,055 14,898,8171 [82,492] 12,007,746 [88,271] 11,919,475 | 41,458,529 16,872,322 1,201,517 190,439 59,722,807  11,072,280 698,524 2,969,642 14,740,446 44,982,361  5,596,635 15,608,742 3,503,661 - 6,071,015 30,780,053 75,762,414  5,302,566 12,808,766 143,460 425,178 4,754,343 1,266,816 19,583,855 44,284,984 31,477,430 (10,023,375) 1,106,659 22,560,714 174,737] 22,385,977 | 10,767,246 4,516,558 119,210 20,198 15,423,212  2,821,123 130,191 926,737 3,878,051 11,545,161  1,401,477 4,002,812 1,094,954 - 1,813,918 8,313,161 19,858,322  3,116,721 3,233,191 21,714 100,858 1,236,542 321,481 4,824,154 12,854,661 7,003,661 [2,671,465] 992,727 5,324,923 [40,833] 5,284,090 | 22,510,277 9,763,685 379,235 143,049 32,796,246  6,123,976 263,122 1,773,927 8,161,025 24,635,221  2,457,713 6,765,169 2,230,993 - 2,946,358 14,400,233 39,035,454  8,022,277 6,719,322 50,351 218,988 2,451,271 639,283 8,956,470 27,057,962 11,977,492 [4,399,682] 1,499,293 9,077,103 [54,986] 9,022,117                                                                |
| 1. INTEREST INCOME  1.1 Loans and advances 1.2 Government securities 1.3 Deposits and placements with banking institutions 1.4 Other interest income 1.5 Total interest income  2. INTEREST EXPENSES 2.1 Customer deposits 2.2 Deposits and placements from banking institutions 2.3 Other interest expense 2.4 Total interest expenses 2.5 Total interest expenses 3. NET INTEREST INCOME 4. NON-INTEREST INCOME 4. NON-INTEREST INCOME 4. Fees and commissions income on loans & advances 4.2 Other fees and commissions income 4.3 Foreign exchange trading income 4.4 Dividend income 4.5 Other income 4.6 Total non-interest income 5. TOTAL OPERATING INCOME 6. OPERATING EXPENSES 6.1 Loan loss provision 6.2 Staff costs 6.3 Directors' emoluments 6.4 Rental charges 6.5 Depreciation on property and equipment 6.6 Ammortisation charges 6.7 Other operating expenses 6.8 Total operating expenses 6.8 Total operating expenses 7.0 Profit / (loss) after exceptional items 10. Current tax 11. Deferred tax 12. Profit / (loss) after tax and exceptional items 12.1 Minority interest 13. Profit / (loss) after tax and exceptional items 14.1 Gains / (losses) from translating the financial statements of foreign operations 14.2 Fair value changes in available for sale financial assets 14.3 Revaluation surplus on property and equipment 14.4 Share of other comprehensive income of associates                                                                                             | 12,723,442 7,956,428 101,196 33,149 20,814,215  3,787,015 85,705 1,036,631 4,909,351 15,904,864  2,464,724 4,894,965 1,161,139 1,521,600 10,042,428 25,947,292  450,553 3,829,272 9,450 733,588 962,835 575,665 5,534,752 12,096,115 13,851,177 [4,155,353] 9,695,824 | 28,835,285 15,658,672 799,441 199,439 45,483,837  7,908,835 139,496 3,020,094 11,088,425 34,415,412  5,017,215 10,371,202 2,312,072 2,312,072 3,032,367 20,732,856 55,148,268  3,969,783 8,579,853 18,865 180,994 2,918,655 1,111,474 12,394,979 29,174,603 25,973,645 18,476,145] 1,246,224 18,743,744 | 7,293,372 4,156,241 106,398 16,386 11,572,397  2,443,905 7,101 747,591 3,198,597 8,373,800  1,284,960 2,664,907 695,548 1,006,254 5,651,669 14,025,469  2,629,002 2,033,679 4,478 58,342 758,079 251,133 3,296,454 9,031,167 4,994,302 [2,098,291] 952,629 3,848,640  3,848,640   | 8,961,727<br>155,403<br>31,801<br>24,726,932<br>5,049,348<br>23,751<br>1,449,311<br>6,522,410<br>18,204,522<br>2,198,564<br>4,323,723<br>1,547,446<br>2,215,493<br>10,285,226<br>28,489,748<br>6,725,334<br>4,505,033<br>10,436<br>113,174<br>1,485,226<br>499,735<br>5,989,824<br>19,328,762<br>9,160,986<br>(3,385,738)<br>1,398,173<br>7,173,421      | 167,482  167,482  167,482  167,482  167,482  27,511  27,511  27,511  194,993  63,468  46,734  110,202  84,791  [25,437]  59,354 | 181,752<br>181,752<br>181,752<br>181,752<br>12,500,000<br>58,866<br>12,558,586<br>12,740,338<br>2,058<br>354<br>2,058<br>354<br>410,090<br>12,330,248<br>(68,255)<br>1,485<br>12,263,479         | 255,095<br>255,095<br>255,095<br>255,095<br>255,095<br>100,000<br>32,326<br>132,326<br>387,421<br>4,705<br>5,096<br>413<br>33,565<br>353,856<br>(76,157)<br>277,699 | 403,350<br>403,350<br>-<br>403,350<br>-<br>403,350<br>-<br>206,800<br>32,326<br>239,126<br>642,476<br>642,476<br>-<br>9,482<br>13,079<br>-<br>69,443<br>92,858<br>549,618<br>(98,921)<br>(7,289)<br>443,408 | 18,629,410 8,506,301 507,702 36,957 27,680,371  5,203,448 363,002 1,034,670 6,601,120 21,079,251  2,753,974 7,275,575 1,859,139 4,654,646 16,543,334 37,622,585  918,498 5,945,962 100,129 1,362,944 1,567,033 661,686 10,077,278 20,633,530 16,989,055 [4,898,817] [62,492] 12,007,746 [88,271] 11,919,475 | 41,458,529 16,872,322 1,201,517 190,439 59,722,807  11,072,280 698,524 2,969,642 14,740,446 44,982,361  5,596,635 15,608,742 3,503,661 2,808,766 12,808,766 143,460 425,178 4,754,343 1,266,816 19,583,855 44,284,984 31,477,430 (10,023,375) 1,106,659 22,560,714 (174,737) 22,385,977                                   | 10,767,246 4,516,558 119,210 20,198 15,423,212  2,821,123 130,191 926,737 3,878,051 11,545,161  1,401,477 4,002,812 1,094,954 1,813,918 8,313,161 19,858,322  3,116,721 3,233,191 21,714 100,858 1,236,542 321,481 4,824,154 12,854,661 7,003,661 [2,671,465] 992,727 5,324,923 [40,833] 5,284,090   | 22,510,277 9,763,685 379,235 143,049 32,796,246 6,123,976 263,122 1,773,927 8,161,025 24,635,221  2,457,713 6,765,169 2,230,993 39,035,454  8,022,277 6,719,322 50,351 218,988 2,451,271 639,283 8,956,470 27,057,962 11,977,492 [4,399,682] 14,992,93 9,077,103 [54,986] 9,022,117                                                                                        |
| 1. INTEREST INCOME  1.1 Loans and advances 1.2 Government securities 1.3 Deposits and placements with banking institutions 1.4, Other interest income 1.5 Total interest income  2. INTEREST EXPENSES 2.1 Customer deposits 2.2 Deposits and placements from banking institutions 2.3 Other interest expense 2.4 Total interest expenses 3. NET INTEREST INCOME 4. NON-INTEREST INCOME 4. NON-INTEREST INCOME 4. 1 Fees and commissions income on loans & advances 4.2 Other fees and commissions income 4.3 Foreign exchange trading income 4.4 Dividend income 4.5 Other income 4.6 Total one-interest income 5. TOTAL OPERATING INCOME  6. OPERATING EXPENSES 6.1 Loan loss provision 6.2 Staff costs 6.3 Directors' emoluments 6.4 Rental charges 6.5 Depreciation on property and equipment 6.6 Ammortisation charges 6.7 Other operating expenses 7.0 Profit / (loss) before tax and exceptional items 8.0 Exceptional items - share of profit of associate 9.0 Profit / (loss) after exceptional items 10. Current tax 11. Deferred tax 12. Profit / (loss) after tax and exceptional items 12.1 Minority interest 13. Profit / (loss) after tax and exceptional items 14.1 Sains / (losse) from translating the financial statements of foreign operations 14.2 Fair value changes in available for sale financial assets 14.3 Revaluation surplus on property and equipment 14.4 Share of other comprehensive income of associates 14.5 Income tax relating to components of other comprehensive income | 12,723,442 7,956,428 101,196 33,149 20,814,215  3,787,015 85,705 1,036,631 4,909,351 15,904,864  2,464,724 4,894,965 1,161,139 1,521,600 10,042,428 25,947,292  450,553 3,829,272 9,450 733,588 962,835 575,655 5,534,752 12,096,115 13,851,177 14,155,353] 9,695,824 | 28,835,285 15,658,672 799,441 199,439 45,483,837  7,908,835 139,496 3,020,094 11,068,425 34,415,412  5,017,215 10,371,202 2,312,072 3,032,367 20,732,856 55,148,268  3,969,783 8,579,853 18,865 180,994 2,918,655 1,111,474 12,394,979 29,174,603 25,973,665 [8,476,145] 1,246,224 18,743,744           | 7,293,372 4,156,241 106,398 16,386 11,572,397  2,443,905 7,101 747,591 3,198,597 8,373,800  1,284,960 2,664,907 695,548 1,006,254 5,651,669 14,025,469  2,629,002 2,033,679 4,478 58,342 758,079 251,133 3,296,454 9,031,167 4,994,302 [2,098,291] 952,629 3,848,640  - 3,848,640 | 8,961,727<br>155,403<br>31,801<br>24,726,932<br>5,049,348<br>23,751<br>1,449,311<br>6,522,410<br>18,204,522<br>2,198,564<br>4,323,723<br>1,547,446<br>2,215,493<br>10,285,226<br>28,489,748<br>6,725,334<br>4,505,033<br>10,436<br>113,174<br>1,485,226<br>499,735<br>5,989,824<br>19,328,762<br>9,160,986<br>(3,385,738)<br>1,398,173<br>7,173,421      | 167,482  167,482  167,482  167,482  167,482  27,511  27,511  27,511  194,993  63,468  46,734  110,202  84,791  [25,437]  59,354 | 181,752<br>181,752<br>181,752<br>181,752<br>12,500,000<br>58,866<br>12,558,586<br>12,740,338<br>2,058<br>354<br>2,058<br>354<br>410,090<br>12,330,248<br>(68,255)<br>1,485<br>12,263,479         | 255,095<br>255,095<br>255,095<br>255,095<br>255,095<br>100,000<br>32,326<br>132,326<br>387,421<br>4,705<br>5,096<br>413<br>33,565<br>353,856<br>(76,157)<br>277,699 | 403,350<br>403,350<br>-<br>403,350<br>-<br>403,350<br>-<br>206,800<br>32,326<br>239,126<br>642,476<br>642,476<br>-<br>9,482<br>13,079<br>-<br>69,443<br>92,858<br>549,618<br>(98,921)<br>(7,289)<br>443,408 | 18,629,410 8,506,301 507,702 36,957 27,680,371  5,203,448 363,002 1,034,670 6,601,120 21,079,251  2,753,974 7,275,575 1,859,139 4,654,646 16,543,334 37,622,585  918,498 5,945,962 100,129 1,362,944 1,567,033 661,686 10,077,278 20,633,530 14,989,055 [4,898,817] [82,492] 12,007,746 [88,271] 11,919,475 | 41,458,529 16,872,322 1,201,517 190,439 59,722,807  11,072,280 698,524 2,969,642 14,740,446 44,982,361  5,596,635 15,608,742 3,503,661 6,071,015 30,780,053 75,762,414  5,302,566 12,808,766 143,460 425,178 4,754,343 1,266,816 19,583,855 44,284,984 31,477,430 [10,023,375] 1,106,659 22,560,714 (174,737] 22,385,977  | 10,767,246 4,516,558 119,210 20,198 15,423,212  2,821,123 130,191 926,737 3,878,051 11,545,161  1,401,477 4,002,812 1,094,954 1,813,918 8,313,161 19,858,322  3,116,721 3,233,191 21,714 100,858 1,236,542 321,481 4,824,154 12,854,661 7,003,661 [2,671,465] 992,727 5,324,923 [40,833] 5,284,090   | 22,510,277 9,763,685 379,235 143,049 32,796,246 6,123,976 263,122 1,773,927 8,161,025 24,635,221  2,467,713 6,765,169 2,230,993 2,946,358 14,400,233 39,035,454  8,022,277 6,719,322 50,351 218,988 2,451,271 639,283 8,956,470 27,057,962 11,977,492 [4,399,682] 1,499,293 9,077,103 [54,986] 9,022,117                                                                   |
| 1. INTEREST INCOME  1.1 Loans and advances 1.2 Government securities 1.3 Deposits and placements with banking institutions 1.4 Other interest income 1.5 Total interest income  2. INTEREST EXPENSES 2.1 Customer deposits 2.2 Deposits and placements from banking institutions 2.3 Other interest expenses 2.4 Total interest expenses 3. NET INTEREST INCOME  4. NON-INTEREST INCOME  4. NON-INTEREST INCOME 4.1 Fees and commissions income on loans & advances 4.2 Other fees and commissions income 4.3 Foreign exchange trading income 4.4 Dividend income 4.5 Other income 4.5 Other income 5. TOTAL OPERATING INCOME  4. OPERATING EXPENSES 6.1 Loan loss provision 6.2 Staff costs 6.3 Directors' emoluments 6.4 Rental charges 6.5 Depreciation on property and equipment 6.6 Ammortisation charges 6.7 Other operating expenses 6.8 Total operating expenses 6.9 OProfit / (loss) before tax and exceptional items 10. Current tax 11. Deferred tax 12. Profit / (loss) after exceptional items 12.1 Minority interest 13. Profit / (loss) after tax and exceptional items and minority interest 14.1 Gains / (losses) from translating the financial statements of foreign operations 14.2 Fair value changes in available for sale financial assets 14.3 Revaluation surplus on property and equipment 14.4 Share of other comprehensive income of associates                                                                                                                                      | 12,723,442 7,956,428 101,196 33,149 20,814,215  3,787,015 85,705 1,036,631 4,909,351 15,904,864  2,464,724 4,894,965 1,161,139 1,521,600 10,042,428 25,947,292  450,553 3,829,272 9,450 733,588 962,835 575,665 5,534,752 12,096,115 13,851,177 [4,155,353] 9,695,824 | 28,835,285 15,658,672 799,441 199,439 45,483,837  7,908,835 139,496 3,020,094 11,088,425 34,415,412  5,017,215 10,371,202 2,312,072 2,312,072 3,032,367 20,732,856 55,148,268  3,969,783 8,579,853 18,865 180,994 2,918,655 1,111,474 12,394,979 29,174,603 25,973,645 18,476,145] 1,246,224 18,743,744 | 7,293,372 4,156,241 106,398 16,386 11,572,397  2,443,905 7,101 747,591 3,198,597 8,373,800  1,284,960 2,664,907 695,548 1,006,254 5,651,669 14,025,469  2,629,002 2,033,679 4,478 58,342 758,079 251,133 3,296,454 9,031,167 4,994,302 [2,098,291] 952,629 3,848,640  3,848,640   | 8,961,727<br>155,403<br>31,801<br>24,726,932<br>5,049,348<br>23,751<br>1,449,311<br>6,522,410<br>18,204,522<br>2,198,564<br>4,323,723<br>1,547,446<br>2,215,493<br>10,285,226<br>28,489,748<br>6,725,334<br>4,505,033<br>10,436<br>113,174<br>1,485,226<br>499,735<br>5,989,824<br>19,328,762<br>9,160,986<br>(3,385,738)<br>1,398,173<br>7,173,421      | 167,482  167,482  167,482  167,482  167,482  27,511  27,511  27,511  194,993  63,468  46,734  110,202  84,791  [25,437]  59,354 | 181,752<br>181,752<br>181,752<br>181,752<br>12,500,000<br>58,866<br>12,558,566<br>12,740,338<br>2,058<br>354<br>2,058<br>354<br>410,090<br>12,330,248<br>(68,255)<br>1,485<br>12,263,479         | 255,095<br>255,095<br>                                                                                                                                              | 403,350<br>403,350<br>-<br>403,350<br>-<br>206,800<br>32,326<br>239,126<br>642,476<br>-<br>9,482<br>13,079<br>854<br>-<br>69,443<br>92,858<br>549,618<br>[98,921]<br>[7,289]<br>443,408                     | 18,629,410 8,506,301 507,702 36,957 27,680,371  5,203,448 363,002 1,034,670 6,601,120 21,079,251  2,753,974 7,275,575 1,859,139 4,654,646 16,543,334 37,622,585  918,498 5,945,962 100,129 1,362,944 1,567,033 661,686 10,077,278 20,633,530 16,989,055 [4,898,817] [62,492] 12,007,746 [88,271] 11,919,475 | 41,458,529 16,872,322 1,201,517 190,439 59,722,807  11,072,280 698,524 2,969,642 14,740,446 44,982,361  5,596,635 15,608,742 3,503,661 2,808,766 12,808,766 143,460 425,178 4,754,343 1,266,816 19,583,855 44,284,984 31,477,430 (10,023,375) 1,106,659 22,560,714 (174,737) 22,385,977                                   | 10,767,246 4,516,558 119,210 20,198 15,423,212  2,821,123 130,191 926,737 3,878,051 11,545,161  1,401,477 4,002,812 1,094,954 1,813,918 8,313,161 19,858,322  3,116,721 3,233,191 21,714 100,858 1,236,542 321,481 4,824,154 12,854,661 7,003,661 [2,671,465] 992,727 5,324,923 [40,833] 5,284,090   | 22,510,277 9,763,685 379,235 143,049 32,796,246 6,123,976 263,122 1,773,927 8,161,025 24,635,221  2,457,713 6,765,169 2,230,993 39,035,454  8,022,277 6,719,322 50,351 218,988 2,451,271 639,283 8,956,470 27,057,962 11,977,492 [4,399,682] 1,499,293 9,077,103 [54,986] 9,022,117                                                                                        |