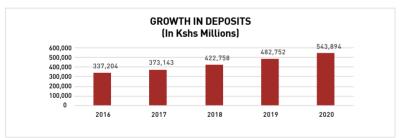

## EQUITY GROUP HOLDINGS PLC UNAUDITED FINANCIAL STATEMENTS AND OTHER DISCLOSURES FOR PERIOD ENDED $30^{\text{TH}}$ June, 2020

|                                                                                                                                                                                                                                                                                                                                                                                                                                                                                                                                                                                                                                                                                                                                                                                                                                                                                                                                                                                                                                                                                                                                                                                                                                                                                                                                                                                                                                                                                                                  |                                                                                                                                                                                                                                                                       |                                                                                                                                                                                                                                                                                                         |                                                                                                                                                                                                                                                                                   |                                                                                                                                                                                                                                                                                                                                                          |                                                                                                                                 |                                                                                                                                                                                                  |                                                                                                                                                                     |                                                                                                                                                                                                             |                                                                                                                                                                                                                                                                                                             |                                                                                                                                                                                                                                                                                                                           | EGO                                                                                                                                                                                                                                                                                                  |                                                                                                                                                                                                                                                                                                                                                                            |
|------------------------------------------------------------------------------------------------------------------------------------------------------------------------------------------------------------------------------------------------------------------------------------------------------------------------------------------------------------------------------------------------------------------------------------------------------------------------------------------------------------------------------------------------------------------------------------------------------------------------------------------------------------------------------------------------------------------------------------------------------------------------------------------------------------------------------------------------------------------------------------------------------------------------------------------------------------------------------------------------------------------------------------------------------------------------------------------------------------------------------------------------------------------------------------------------------------------------------------------------------------------------------------------------------------------------------------------------------------------------------------------------------------------------------------------------------------------------------------------------------------------|-----------------------------------------------------------------------------------------------------------------------------------------------------------------------------------------------------------------------------------------------------------------------|---------------------------------------------------------------------------------------------------------------------------------------------------------------------------------------------------------------------------------------------------------------------------------------------------------|-----------------------------------------------------------------------------------------------------------------------------------------------------------------------------------------------------------------------------------------------------------------------------------|----------------------------------------------------------------------------------------------------------------------------------------------------------------------------------------------------------------------------------------------------------------------------------------------------------------------------------------------------------|---------------------------------------------------------------------------------------------------------------------------------|--------------------------------------------------------------------------------------------------------------------------------------------------------------------------------------------------|---------------------------------------------------------------------------------------------------------------------------------------------------------------------|-------------------------------------------------------------------------------------------------------------------------------------------------------------------------------------------------------------|-------------------------------------------------------------------------------------------------------------------------------------------------------------------------------------------------------------------------------------------------------------------------------------------------------------|---------------------------------------------------------------------------------------------------------------------------------------------------------------------------------------------------------------------------------------------------------------------------------------------------------------------------|------------------------------------------------------------------------------------------------------------------------------------------------------------------------------------------------------------------------------------------------------------------------------------------------------|----------------------------------------------------------------------------------------------------------------------------------------------------------------------------------------------------------------------------------------------------------------------------------------------------------------------------------------------------------------------------|
| UNAUDITED FINANCIAL STATEMENTS AND OTHER DISCLOSURES                                                                                                                                                                                                                                                                                                                                                                                                                                                                                                                                                                                                                                                                                                                                                                                                                                                                                                                                                                                                                                                                                                                                                                                                                                                                                                                                                                                                                                                             |                                                                                                                                                                                                                                                                       | EQUITY BANK (KEN<br>BANK                                                                                                                                                                                                                                                                                | YA) LIMITED                                                                                                                                                                                                                                                                       |                                                                                                                                                                                                                                                                                                                                                          |                                                                                                                                 | COMPA                                                                                                                                                                                            | .NY                                                                                                                                                                 | EQUITY GRO                                                                                                                                                                                                  | UP HOLDINGS PLC                                                                                                                                                                                                                                                                                             | GROUP                                                                                                                                                                                                                                                                                                                     |                                                                                                                                                                                                                                                                                                      |                                                                                                                                                                                                                                                                                                                                                                            |
| STATEMENT OF FINANCIAL POSITION AS AT                                                                                                                                                                                                                                                                                                                                                                                                                                                                                                                                                                                                                                                                                                                                                                                                                                                                                                                                                                                                                                                                                                                                                                                                                                                                                                                                                                                                                                                                            | 30 <sup>th</sup> June                                                                                                                                                                                                                                                 | 31st Dec                                                                                                                                                                                                                                                                                                | 31 <sup>st</sup> Mar                                                                                                                                                                                                                                                              | 30th June                                                                                                                                                                                                                                                                                                                                                | 30 <sup>th</sup> June                                                                                                           | 31st Dec                                                                                                                                                                                         | 31st Mar                                                                                                                                                            | 30th June                                                                                                                                                                                                   | 30 <sup>th</sup> June                                                                                                                                                                                                                                                                                       | 31 <sup>st</sup> Dec                                                                                                                                                                                                                                                                                                      | 31¤ Mar                                                                                                                                                                                                                                                                                              | 30 <sup>th</sup> June                                                                                                                                                                                                                                                                                                                                                      |
|                                                                                                                                                                                                                                                                                                                                                                                                                                                                                                                                                                                                                                                                                                                                                                                                                                                                                                                                                                                                                                                                                                                                                                                                                                                                                                                                                                                                                                                                                                                  | 2019<br>Shs. '000'                                                                                                                                                                                                                                                    | 2019<br>Shs. '000'                                                                                                                                                                                                                                                                                      | 2020<br>Shs. '000'                                                                                                                                                                                                                                                                | 2020<br>Shs. '000'                                                                                                                                                                                                                                                                                                                                       | 2019<br>Shs. '000'                                                                                                              | 2019<br>Shs. '000'                                                                                                                                                                               | 2020<br>Shs. '000'                                                                                                                                                  | 2020<br>Shs. '000'                                                                                                                                                                                          | 2019<br>Shs. '000'                                                                                                                                                                                                                                                                                          | 2019<br>Shs. '000'                                                                                                                                                                                                                                                                                                        | 2020<br>Shs. '000'                                                                                                                                                                                                                                                                                   | 2020<br>Shs. '000'                                                                                                                                                                                                                                                                                                                                                         |
|                                                                                                                                                                                                                                                                                                                                                                                                                                                                                                                                                                                                                                                                                                                                                                                                                                                                                                                                                                                                                                                                                                                                                                                                                                                                                                                                                                                                                                                                                                                  | (Unaudited)                                                                                                                                                                                                                                                           | (Audited)                                                                                                                                                                                                                                                                                               | (Unaudited)                                                                                                                                                                                                                                                                       | (Unaudited)                                                                                                                                                                                                                                                                                                                                              | (Unaudited)                                                                                                                     | (Audited)                                                                                                                                                                                        | (Unaudited)                                                                                                                                                         | (Unaudited)                                                                                                                                                                                                 | (Unaudited)                                                                                                                                                                                                                                                                                                 | (Audited)                                                                                                                                                                                                                                                                                                                 | (Unaudited)                                                                                                                                                                                                                                                                                          | (Unaudited)                                                                                                                                                                                                                                                                                                                                                                |
| A. ASSETS 1. Cash (both local & foreign)                                                                                                                                                                                                                                                                                                                                                                                                                                                                                                                                                                                                                                                                                                                                                                                                                                                                                                                                                                                                                                                                                                                                                                                                                                                                                                                                                                                                                                                                         | 8,462,848                                                                                                                                                                                                                                                             | 10,294,829                                                                                                                                                                                                                                                                                              | 10,691,593                                                                                                                                                                                                                                                                        | 8,345,301                                                                                                                                                                                                                                                                                                                                                | 286,588                                                                                                                         | 12,693,971                                                                                                                                                                                       | 13,056,741                                                                                                                                                          | 9,619,088                                                                                                                                                                                                   | 20,329,565                                                                                                                                                                                                                                                                                                  | 25,499,983                                                                                                                                                                                                                                                                                                                | 24,702,503                                                                                                                                                                                                                                                                                           | 26,188,046                                                                                                                                                                                                                                                                                                                                                                 |
| 2. Balances due from Central Bank of Kenya                                                                                                                                                                                                                                                                                                                                                                                                                                                                                                                                                                                                                                                                                                                                                                                                                                                                                                                                                                                                                                                                                                                                                                                                                                                                                                                                                                                                                                                                       | 25,190,039                                                                                                                                                                                                                                                            | 22,299,710                                                                                                                                                                                                                                                                                              | 15,375,969                                                                                                                                                                                                                                                                        | 15,865,945                                                                                                                                                                                                                                                                                                                                               | -                                                                                                                               | -                                                                                                                                                                                                | -                                                                                                                                                                   | -                                                                                                                                                                                                           | 25,190,039                                                                                                                                                                                                                                                                                                  | 22,299,710                                                                                                                                                                                                                                                                                                                | 15,375,969                                                                                                                                                                                                                                                                                           | 15,865,945                                                                                                                                                                                                                                                                                                                                                                 |
| <ol> <li>Kenya Government and other securities held for dealing purposes</li> <li>Financial assets at fair value through profit and loss</li> </ol>                                                                                                                                                                                                                                                                                                                                                                                                                                                                                                                                                                                                                                                                                                                                                                                                                                                                                                                                                                                                                                                                                                                                                                                                                                                                                                                                                              | -                                                                                                                                                                                                                                                                     | -                                                                                                                                                                                                                                                                                                       | -                                                                                                                                                                                                                                                                                 | -                                                                                                                                                                                                                                                                                                                                                        | =                                                                                                                               | -                                                                                                                                                                                                | -                                                                                                                                                                   | -                                                                                                                                                                                                           | -                                                                                                                                                                                                                                                                                                           | =                                                                                                                                                                                                                                                                                                                         | -                                                                                                                                                                                                                                                                                                    | =                                                                                                                                                                                                                                                                                                                                                                          |
| 5. Investment securities                                                                                                                                                                                                                                                                                                                                                                                                                                                                                                                                                                                                                                                                                                                                                                                                                                                                                                                                                                                                                                                                                                                                                                                                                                                                                                                                                                                                                                                                                         | 167,028,154                                                                                                                                                                                                                                                           | 154,964,387                                                                                                                                                                                                                                                                                             | 173,241,943                                                                                                                                                                                                                                                                       | 198,148,184                                                                                                                                                                                                                                                                                                                                              | -                                                                                                                               | -                                                                                                                                                                                                | -                                                                                                                                                                   | -                                                                                                                                                                                                           | 179,619,474                                                                                                                                                                                                                                                                                                 | 172,208,187                                                                                                                                                                                                                                                                                                               | 189,878,441                                                                                                                                                                                                                                                                                          | 216,385,915                                                                                                                                                                                                                                                                                                                                                                |
| a) Held to maturity     a. Kenya Government securities                                                                                                                                                                                                                                                                                                                                                                                                                                                                                                                                                                                                                                                                                                                                                                                                                                                                                                                                                                                                                                                                                                                                                                                                                                                                                                                                                                                                                                                           | 16,175,371<br>15,564,544                                                                                                                                                                                                                                              | <b>15,798,028</b><br>15,183,690                                                                                                                                                                                                                                                                         | <b>15,813,900</b><br>15,196,620                                                                                                                                                                                                                                                   | <b>14,454,454</b><br>14,454,454                                                                                                                                                                                                                                                                                                                          | -                                                                                                                               | -                                                                                                                                                                                                | -                                                                                                                                                                   | -                                                                                                                                                                                                           | <b>20,187,941</b><br>15,564,544                                                                                                                                                                                                                                                                             | <b>21,572,268</b><br>15,183,690                                                                                                                                                                                                                                                                                           | <b>18,660,039</b><br>15,196,620                                                                                                                                                                                                                                                                      | <b>17,666,301</b><br>14,454,454                                                                                                                                                                                                                                                                                                                                            |
| b. Other securities b) Available for sale                                                                                                                                                                                                                                                                                                                                                                                                                                                                                                                                                                                                                                                                                                                                                                                                                                                                                                                                                                                                                                                                                                                                                                                                                                                                                                                                                                                                                                                                        | 610,827                                                                                                                                                                                                                                                               | 614,338                                                                                                                                                                                                                                                                                                 | 617,280                                                                                                                                                                                                                                                                           | - 402 (02 720                                                                                                                                                                                                                                                                                                                                            | =                                                                                                                               | =                                                                                                                                                                                                | -                                                                                                                                                                   | -<br>-                                                                                                                                                                                                      | 4,623,397                                                                                                                                                                                                                                                                                                   | 6,388,578                                                                                                                                                                                                                                                                                                                 | 3,463,419                                                                                                                                                                                                                                                                                            | 3,211,847                                                                                                                                                                                                                                                                                                                                                                  |
| a. Kenya Government securities                                                                                                                                                                                                                                                                                                                                                                                                                                                                                                                                                                                                                                                                                                                                                                                                                                                                                                                                                                                                                                                                                                                                                                                                                                                                                                                                                                                                                                                                                   | <b>150,852,783</b><br>130,381,996                                                                                                                                                                                                                                     | <b>139,166,359</b><br>123,389,271                                                                                                                                                                                                                                                                       | <b>157,428,043</b><br>142,385,141                                                                                                                                                                                                                                                 | <b>183,693,730</b><br>166,460,811                                                                                                                                                                                                                                                                                                                        | -<br>-                                                                                                                          | -                                                                                                                                                                                                | -                                                                                                                                                                   | -                                                                                                                                                                                                           | <b>159,431,533</b><br>130,381,996                                                                                                                                                                                                                                                                           | <b>150,635,919</b><br>123,389,271                                                                                                                                                                                                                                                                                         | <b>171,218,402</b><br>142,385,141                                                                                                                                                                                                                                                                    | <b>198,719,614</b><br>166,790,196                                                                                                                                                                                                                                                                                                                                          |
| b. Other securities     6. Deposits and balances due from local banking institutions                                                                                                                                                                                                                                                                                                                                                                                                                                                                                                                                                                                                                                                                                                                                                                                                                                                                                                                                                                                                                                                                                                                                                                                                                                                                                                                                                                                                                             | 20,470,787                                                                                                                                                                                                                                                            | 15,777,088                                                                                                                                                                                                                                                                                              | 15,042,902                                                                                                                                                                                                                                                                        | 17,232,919<br>809,849                                                                                                                                                                                                                                                                                                                                    | =                                                                                                                               | =                                                                                                                                                                                                | -                                                                                                                                                                   | -                                                                                                                                                                                                           | 29,049,537                                                                                                                                                                                                                                                                                                  | 27,246,648                                                                                                                                                                                                                                                                                                                | 28,833,261                                                                                                                                                                                                                                                                                           | 31,929,418                                                                                                                                                                                                                                                                                                                                                                 |
| 7. Deposits and balances due from tocal banking institutions 7. Deposits and balances due from banking institutions abroad                                                                                                                                                                                                                                                                                                                                                                                                                                                                                                                                                                                                                                                                                                                                                                                                                                                                                                                                                                                                                                                                                                                                                                                                                                                                                                                                                                                       | 6,114,400<br>5,160,404                                                                                                                                                                                                                                                | 4,000,974<br>6,800,293                                                                                                                                                                                                                                                                                  | 2,579,500<br>8,793,030                                                                                                                                                                                                                                                            | 9,995,689                                                                                                                                                                                                                                                                                                                                                | -<br>-                                                                                                                          | -                                                                                                                                                                                                | -                                                                                                                                                                   | -                                                                                                                                                                                                           | 11,507,782<br>33,705,430                                                                                                                                                                                                                                                                                    | 7,202,000<br>31,432,500                                                                                                                                                                                                                                                                                                   | 15,472,363<br>19,616,267                                                                                                                                                                                                                                                                             | 13,157,199<br>31,366,918                                                                                                                                                                                                                                                                                                                                                   |
| 8. Tax recoverable 9. Loans and advances to customers (net)                                                                                                                                                                                                                                                                                                                                                                                                                                                                                                                                                                                                                                                                                                                                                                                                                                                                                                                                                                                                                                                                                                                                                                                                                                                                                                                                                                                                                                                      | -<br>240,595,173                                                                                                                                                                                                                                                      | 276,863,043                                                                                                                                                                                                                                                                                             | 284,234,137                                                                                                                                                                                                                                                                       | 293,741,008                                                                                                                                                                                                                                                                                                                                              | 41,612                                                                                                                          | 36,935                                                                                                                                                                                           | -                                                                                                                                                                   | 8,923                                                                                                                                                                                                       | 152,696<br>320,886,253                                                                                                                                                                                                                                                                                      | 152,328<br>366,440,456                                                                                                                                                                                                                                                                                                    | 115,701<br>379,215,389                                                                                                                                                                                                                                                                               | 110,843<br>391,633,218                                                                                                                                                                                                                                                                                                                                                     |
| 10. Balances due from group companies                                                                                                                                                                                                                                                                                                                                                                                                                                                                                                                                                                                                                                                                                                                                                                                                                                                                                                                                                                                                                                                                                                                                                                                                                                                                                                                                                                                                                                                                            | 869,192                                                                                                                                                                                                                                                               | 925,602                                                                                                                                                                                                                                                                                                 | 4,688,379                                                                                                                                                                                                                                                                         | 1,283,328                                                                                                                                                                                                                                                                                                                                                | 94,912                                                                                                                          | 60,535                                                                                                                                                                                           | 92,861                                                                                                                                                              | 41,530                                                                                                                                                                                                      | -                                                                                                                                                                                                                                                                                                           | 19,100                                                                                                                                                                                                                                                                                                                    | -                                                                                                                                                                                                                                                                                                    | -                                                                                                                                                                                                                                                                                                                                                                          |
| Investments in associates     Investments in subsidiary companies                                                                                                                                                                                                                                                                                                                                                                                                                                                                                                                                                                                                                                                                                                                                                                                                                                                                                                                                                                                                                                                                                                                                                                                                                                                                                                                                                                                                                                                | -                                                                                                                                                                                                                                                                     | =                                                                                                                                                                                                                                                                                                       | -                                                                                                                                                                                                                                                                                 | -                                                                                                                                                                                                                                                                                                                                                        | 66,786,117                                                                                                                      | 66,786,117                                                                                                                                                                                       | 70,193,742                                                                                                                                                          | 70,193,742                                                                                                                                                                                                  | =                                                                                                                                                                                                                                                                                                           | =                                                                                                                                                                                                                                                                                                                         | -                                                                                                                                                                                                                                                                                                    | -                                                                                                                                                                                                                                                                                                                                                                          |
| 13. Investments in joint ventures                                                                                                                                                                                                                                                                                                                                                                                                                                                                                                                                                                                                                                                                                                                                                                                                                                                                                                                                                                                                                                                                                                                                                                                                                                                                                                                                                                                                                                                                                | -                                                                                                                                                                                                                                                                     | -                                                                                                                                                                                                                                                                                                       | -                                                                                                                                                                                                                                                                                 | -                                                                                                                                                                                                                                                                                                                                                        | -                                                                                                                               | -                                                                                                                                                                                                | -                                                                                                                                                                   | -                                                                                                                                                                                                           | =                                                                                                                                                                                                                                                                                                           | -                                                                                                                                                                                                                                                                                                                         | -                                                                                                                                                                                                                                                                                                    | -                                                                                                                                                                                                                                                                                                                                                                          |
| 14. Investment properties 15. Property and equipment                                                                                                                                                                                                                                                                                                                                                                                                                                                                                                                                                                                                                                                                                                                                                                                                                                                                                                                                                                                                                                                                                                                                                                                                                                                                                                                                                                                                                                                             | 4,368,972                                                                                                                                                                                                                                                             | 5,725,566                                                                                                                                                                                                                                                                                               | 5,727,060                                                                                                                                                                                                                                                                         | 5,700,234                                                                                                                                                                                                                                                                                                                                                | -                                                                                                                               | 12,455                                                                                                                                                                                           | 12,516                                                                                                                                                              | 12,329                                                                                                                                                                                                      | 10,170,021                                                                                                                                                                                                                                                                                                  | 11,030,843                                                                                                                                                                                                                                                                                                                | 11,374,618                                                                                                                                                                                                                                                                                           | 11,165,575                                                                                                                                                                                                                                                                                                                                                                 |
| 16. Prepaid lease rentals                                                                                                                                                                                                                                                                                                                                                                                                                                                                                                                                                                                                                                                                                                                                                                                                                                                                                                                                                                                                                                                                                                                                                                                                                                                                                                                                                                                                                                                                                        | 12,122                                                                                                                                                                                                                                                                | -                                                                                                                                                                                                                                                                                                       | -                                                                                                                                                                                                                                                                                 | -                                                                                                                                                                                                                                                                                                                                                        | -                                                                                                                               | -                                                                                                                                                                                                | -                                                                                                                                                                   | -                                                                                                                                                                                                           | 81,393                                                                                                                                                                                                                                                                                                      | -                                                                                                                                                                                                                                                                                                                         | -                                                                                                                                                                                                                                                                                                    | -                                                                                                                                                                                                                                                                                                                                                                          |
| 17. Intangible assets<br>18. Deferred tax asset                                                                                                                                                                                                                                                                                                                                                                                                                                                                                                                                                                                                                                                                                                                                                                                                                                                                                                                                                                                                                                                                                                                                                                                                                                                                                                                                                                                                                                                                  | 6,539,528<br>4,925,505                                                                                                                                                                                                                                                | 6,191,571<br>5,064,277                                                                                                                                                                                                                                                                                  | 6,708,922<br>6,016,906                                                                                                                                                                                                                                                            | 6,565,858<br>6,769,536                                                                                                                                                                                                                                                                                                                                   | 82,996                                                                                                                          | 84,481                                                                                                                                                                                           | 84,481                                                                                                                                                              | 77,191                                                                                                                                                                                                      | 7,072,187<br>6,080,189                                                                                                                                                                                                                                                                                      | 7,244,414<br>6,491,884                                                                                                                                                                                                                                                                                                    | 7,713,921<br>7,469,869                                                                                                                                                                                                                                                                               | 7,540,002<br>8,279,546                                                                                                                                                                                                                                                                                                                                                     |
| 19. Retirement benefit asset                                                                                                                                                                                                                                                                                                                                                                                                                                                                                                                                                                                                                                                                                                                                                                                                                                                                                                                                                                                                                                                                                                                                                                                                                                                                                                                                                                                                                                                                                     | -                                                                                                                                                                                                                                                                     | -                                                                                                                                                                                                                                                                                                       | -                                                                                                                                                                                                                                                                                 | -                                                                                                                                                                                                                                                                                                                                                        | -                                                                                                                               | =                                                                                                                                                                                                | -                                                                                                                                                                   | -                                                                                                                                                                                                           | -                                                                                                                                                                                                                                                                                                           | -                                                                                                                                                                                                                                                                                                                         | -                                                                                                                                                                                                                                                                                                    | -                                                                                                                                                                                                                                                                                                                                                                          |
| 20. Other assets 21. TOTAL ASSETS                                                                                                                                                                                                                                                                                                                                                                                                                                                                                                                                                                                                                                                                                                                                                                                                                                                                                                                                                                                                                                                                                                                                                                                                                                                                                                                                                                                                                                                                                | 13,443,084<br>482,709,421                                                                                                                                                                                                                                             | 14,394,985<br><b>507,525,237</b>                                                                                                                                                                                                                                                                        | 12,628,819<br><b>530,686,258</b>                                                                                                                                                                                                                                                  | 14,786,211<br><b>562,011,143</b>                                                                                                                                                                                                                                                                                                                         | 193,384<br><b>67,485,609</b>                                                                                                    | 159,065<br><b>79,833,559</b>                                                                                                                                                                     | 155,239<br><b>83,595,580</b>                                                                                                                                        | 156,450<br><b>80,109,253</b>                                                                                                                                                                                | 23,867,546<br><b>638,662,575</b>                                                                                                                                                                                                                                                                            | 23,661,136<br><b>673,682,541</b>                                                                                                                                                                                                                                                                                          | 22,250,654<br><b>693,185,695</b>                                                                                                                                                                                                                                                                     | 24,775,866<br><b>746,469,073</b>                                                                                                                                                                                                                                                                                                                                           |
| B. LIABILITIES                                                                                                                                                                                                                                                                                                                                                                                                                                                                                                                                                                                                                                                                                                                                                                                                                                                                                                                                                                                                                                                                                                                                                                                                                                                                                                                                                                                                                                                                                                   |                                                                                                                                                                                                                                                                       |                                                                                                                                                                                                                                                                                                         |                                                                                                                                                                                                                                                                                   |                                                                                                                                                                                                                                                                                                                                                          |                                                                                                                                 |                                                                                                                                                                                                  |                                                                                                                                                                     |                                                                                                                                                                                                             |                                                                                                                                                                                                                                                                                                             |                                                                                                                                                                                                                                                                                                                           |                                                                                                                                                                                                                                                                                                      |                                                                                                                                                                                                                                                                                                                                                                            |
| 22. Balances due to Central Bank of Kenya                                                                                                                                                                                                                                                                                                                                                                                                                                                                                                                                                                                                                                                                                                                                                                                                                                                                                                                                                                                                                                                                                                                                                                                                                                                                                                                                                                                                                                                                        | -                                                                                                                                                                                                                                                                     | -                                                                                                                                                                                                                                                                                                       | -                                                                                                                                                                                                                                                                                 | -                                                                                                                                                                                                                                                                                                                                                        | -                                                                                                                               | -                                                                                                                                                                                                | -                                                                                                                                                                   | -                                                                                                                                                                                                           | -                                                                                                                                                                                                                                                                                                           | -                                                                                                                                                                                                                                                                                                                         | -                                                                                                                                                                                                                                                                                                    | -                                                                                                                                                                                                                                                                                                                                                                          |
| <ol> <li>Customer deposits</li> <li>Deposits and balances due to local banking institutions</li> </ol>                                                                                                                                                                                                                                                                                                                                                                                                                                                                                                                                                                                                                                                                                                                                                                                                                                                                                                                                                                                                                                                                                                                                                                                                                                                                                                                                                                                                           | 356,051,631                                                                                                                                                                                                                                                           | 380,603,583                                                                                                                                                                                                                                                                                             | 399,431,891                                                                                                                                                                                                                                                                       | 423,822,908                                                                                                                                                                                                                                                                                                                                              | -                                                                                                                               | -                                                                                                                                                                                                | -                                                                                                                                                                   | -                                                                                                                                                                                                           | 458,595,144<br>-                                                                                                                                                                                                                                                                                            | 482,752,134                                                                                                                                                                                                                                                                                                               | 499,328,941<br>-                                                                                                                                                                                                                                                                                     | 543,893,929                                                                                                                                                                                                                                                                                                                                                                |
| 25. Deposits and balances due to foreign banking institutions                                                                                                                                                                                                                                                                                                                                                                                                                                                                                                                                                                                                                                                                                                                                                                                                                                                                                                                                                                                                                                                                                                                                                                                                                                                                                                                                                                                                                                                    | -                                                                                                                                                                                                                                                                     | -                                                                                                                                                                                                                                                                                                       | -                                                                                                                                                                                                                                                                                 | -                                                                                                                                                                                                                                                                                                                                                        | -                                                                                                                               | -                                                                                                                                                                                                | -                                                                                                                                                                   | -                                                                                                                                                                                                           | -<br>-                                                                                                                                                                                                                                                                                                      | -                                                                                                                                                                                                                                                                                                                         | -                                                                                                                                                                                                                                                                                                    | -                                                                                                                                                                                                                                                                                                                                                                          |
| 26. Other money market deposits 27. Borrowed funds                                                                                                                                                                                                                                                                                                                                                                                                                                                                                                                                                                                                                                                                                                                                                                                                                                                                                                                                                                                                                                                                                                                                                                                                                                                                                                                                                                                                                                                               | 4,070,945<br>36,193,668                                                                                                                                                                                                                                               | 534,216<br>41,542,934                                                                                                                                                                                                                                                                                   | 5,026,430<br>39,832,786                                                                                                                                                                                                                                                           | 45,962,394                                                                                                                                                                                                                                                                                                                                               | =                                                                                                                               | -                                                                                                                                                                                                | -                                                                                                                                                                   | -                                                                                                                                                                                                           | 4,461,640<br>51,415,487                                                                                                                                                                                                                                                                                     | 113,414<br>56,600,944                                                                                                                                                                                                                                                                                                     | 2,513,660<br>52,593,634                                                                                                                                                                                                                                                                              | 343,150<br>57,230,292                                                                                                                                                                                                                                                                                                                                                      |
| 28. Balances due to group companies                                                                                                                                                                                                                                                                                                                                                                                                                                                                                                                                                                                                                                                                                                                                                                                                                                                                                                                                                                                                                                                                                                                                                                                                                                                                                                                                                                                                                                                                              | 201,978                                                                                                                                                                                                                                                               | 176,118                                                                                                                                                                                                                                                                                                 | 434,925                                                                                                                                                                                                                                                                           | 586,010                                                                                                                                                                                                                                                                                                                                                  | 510,450                                                                                                                         | 618,649                                                                                                                                                                                          | 4,086,124                                                                                                                                                           | 480,242                                                                                                                                                                                                     | 76,774                                                                                                                                                                                                                                                                                                      | -                                                                                                                                                                                                                                                                                                                         | 74,804                                                                                                                                                                                                                                                                                               | 90,233                                                                                                                                                                                                                                                                                                                                                                     |
| 29. Tax payable<br>30. Dividends payable                                                                                                                                                                                                                                                                                                                                                                                                                                                                                                                                                                                                                                                                                                                                                                                                                                                                                                                                                                                                                                                                                                                                                                                                                                                                                                                                                                                                                                                                         | 553,345<br>-                                                                                                                                                                                                                                                          | 1,257,482                                                                                                                                                                                                                                                                                               | 3,355,773                                                                                                                                                                                                                                                                         | 443,305<br>-                                                                                                                                                                                                                                                                                                                                             | -<br>-                                                                                                                          | -<br>-                                                                                                                                                                                           | 38,789                                                                                                                                                              | -                                                                                                                                                                                                           | 843,411                                                                                                                                                                                                                                                                                                     | 1,928,201                                                                                                                                                                                                                                                                                                                 | 4,169,437<br>-                                                                                                                                                                                                                                                                                       | 815,083                                                                                                                                                                                                                                                                                                                                                                    |
| 31. Deferred tax liability                                                                                                                                                                                                                                                                                                                                                                                                                                                                                                                                                                                                                                                                                                                                                                                                                                                                                                                                                                                                                                                                                                                                                                                                                                                                                                                                                                                                                                                                                       | -                                                                                                                                                                                                                                                                     | -                                                                                                                                                                                                                                                                                                       | -                                                                                                                                                                                                                                                                                 | -                                                                                                                                                                                                                                                                                                                                                        | -                                                                                                                               | -                                                                                                                                                                                                | -                                                                                                                                                                   | -                                                                                                                                                                                                           | 59,331                                                                                                                                                                                                                                                                                                      | 149,708                                                                                                                                                                                                                                                                                                                   | 138,590                                                                                                                                                                                                                                                                                              | 25,564                                                                                                                                                                                                                                                                                                                                                                     |
| 32. Retirement benefit liability 33. Other liabilities                                                                                                                                                                                                                                                                                                                                                                                                                                                                                                                                                                                                                                                                                                                                                                                                                                                                                                                                                                                                                                                                                                                                                                                                                                                                                                                                                                                                                                                           | 11,994,330                                                                                                                                                                                                                                                            | 13,496,535                                                                                                                                                                                                                                                                                              | 9,975,964                                                                                                                                                                                                                                                                         | 13,019,225                                                                                                                                                                                                                                                                                                                                               | 2,884                                                                                                                           | 38,511                                                                                                                                                                                           | 16,567                                                                                                                                                              | 9,204                                                                                                                                                                                                       | 20,471,429                                                                                                                                                                                                                                                                                                  | 20,361,475                                                                                                                                                                                                                                                                                                                | 17,963,108                                                                                                                                                                                                                                                                                           | 20,710,778                                                                                                                                                                                                                                                                                                                                                                 |
| 34. TOTAL LIABILITIES                                                                                                                                                                                                                                                                                                                                                                                                                                                                                                                                                                                                                                                                                                                                                                                                                                                                                                                                                                                                                                                                                                                                                                                                                                                                                                                                                                                                                                                                                            | 409,065,897                                                                                                                                                                                                                                                           | 437,610,867                                                                                                                                                                                                                                                                                             | 458,057,769                                                                                                                                                                                                                                                                       | 483,833,843                                                                                                                                                                                                                                                                                                                                              | 513,334                                                                                                                         | 657,160                                                                                                                                                                                          | 4,141,480                                                                                                                                                           | 489,446                                                                                                                                                                                                     | 535,923,216                                                                                                                                                                                                                                                                                                 | 561,905,876                                                                                                                                                                                                                                                                                                               | 576,782,174                                                                                                                                                                                                                                                                                          | 623,109,029                                                                                                                                                                                                                                                                                                                                                                |
| C. SHAREHOLDERS' FUNDS                                                                                                                                                                                                                                                                                                                                                                                                                                                                                                                                                                                                                                                                                                                                                                                                                                                                                                                                                                                                                                                                                                                                                                                                                                                                                                                                                                                                                                                                                           |                                                                                                                                                                                                                                                                       |                                                                                                                                                                                                                                                                                                         |                                                                                                                                                                                                                                                                                   |                                                                                                                                                                                                                                                                                                                                                          |                                                                                                                                 |                                                                                                                                                                                                  |                                                                                                                                                                     |                                                                                                                                                                                                             |                                                                                                                                                                                                                                                                                                             |                                                                                                                                                                                                                                                                                                                           |                                                                                                                                                                                                                                                                                                      |                                                                                                                                                                                                                                                                                                                                                                            |
| 35. Paid up / assigned capital<br>36. Share premium (discount)                                                                                                                                                                                                                                                                                                                                                                                                                                                                                                                                                                                                                                                                                                                                                                                                                                                                                                                                                                                                                                                                                                                                                                                                                                                                                                                                                                                                                                                   | 30,000,000                                                                                                                                                                                                                                                            | 30,000,000                                                                                                                                                                                                                                                                                              | 30,000,000                                                                                                                                                                                                                                                                        | 30,000,000                                                                                                                                                                                                                                                                                                                                               | 1,886,837<br>16,062,607                                                                                                         | 1,886,837<br>16,062,607                                                                                                                                                                          | 1,886,837<br>16,062,607                                                                                                                                             | 1,886,837<br>16,062,607                                                                                                                                                                                     | 1,886,837<br>16,062,607                                                                                                                                                                                                                                                                                     | 1,886,837<br>16,062,607                                                                                                                                                                                                                                                                                                   | 1,886,837<br>16,062,607                                                                                                                                                                                                                                                                              | 1,886,837<br>16,062,607                                                                                                                                                                                                                                                                                                                                                    |
| 37. Revaluation reserve                                                                                                                                                                                                                                                                                                                                                                                                                                                                                                                                                                                                                                                                                                                                                                                                                                                                                                                                                                                                                                                                                                                                                                                                                                                                                                                                                                                                                                                                                          | 9,964,132<br>3,158,143                                                                                                                                                                                                                                                | 9,964,132<br>2,380,913                                                                                                                                                                                                                                                                                  | 9,964,132<br>1,246,547                                                                                                                                                                                                                                                            | 9,964,132<br>3,470,579                                                                                                                                                                                                                                                                                                                                   | 10,002,007                                                                                                                      | 10,002,007                                                                                                                                                                                       | 10,002,007                                                                                                                                                          | 10,002,007                                                                                                                                                                                                  | (5,704,094)                                                                                                                                                                                                                                                                                                 | (7,118,600)                                                                                                                                                                                                                                                                                                               | (7,816,667)                                                                                                                                                                                                                                                                                          | (4,612,324)                                                                                                                                                                                                                                                                                                                                                                |
| 38. Retained earnings / accumulated losses<br>39. Statutory loan loss reserve                                                                                                                                                                                                                                                                                                                                                                                                                                                                                                                                                                                                                                                                                                                                                                                                                                                                                                                                                                                                                                                                                                                                                                                                                                                                                                                                                                                                                                    | 30,521,249                                                                                                                                                                                                                                                            | 27,569,325                                                                                                                                                                                                                                                                                              | 31,417,810                                                                                                                                                                                                                                                                        | 34,742,590                                                                                                                                                                                                                                                                                                                                               | 49,022,831                                                                                                                      | 61,226,955                                                                                                                                                                                       | 61,504,656                                                                                                                                                          | 61,670,363                                                                                                                                                                                                  | 89,405,901<br>117,192                                                                                                                                                                                                                                                                                       | 99,149,659<br>738,780                                                                                                                                                                                                                                                                                                     | 104,433,749<br>738,780                                                                                                                                                                                                                                                                               | 108,171,776<br>738,780                                                                                                                                                                                                                                                                                                                                                     |
| 40. Other reserves                                                                                                                                                                                                                                                                                                                                                                                                                                                                                                                                                                                                                                                                                                                                                                                                                                                                                                                                                                                                                                                                                                                                                                                                                                                                                                                                                                                                                                                                                               | -                                                                                                                                                                                                                                                                     | -                                                                                                                                                                                                                                                                                                       | -                                                                                                                                                                                                                                                                                 | -                                                                                                                                                                                                                                                                                                                                                        | -<br>-                                                                                                                          | -                                                                                                                                                                                                | -                                                                                                                                                                   | -                                                                                                                                                                                                           | -                                                                                                                                                                                                                                                                                                           | -                                                                                                                                                                                                                                                                                                                         |                                                                                                                                                                                                                                                                                                      | -                                                                                                                                                                                                                                                                                                                                                                          |
| 41. Proposed dividends 42. Non controlling interests                                                                                                                                                                                                                                                                                                                                                                                                                                                                                                                                                                                                                                                                                                                                                                                                                                                                                                                                                                                                                                                                                                                                                                                                                                                                                                                                                                                                                                                             | -                                                                                                                                                                                                                                                                     | =                                                                                                                                                                                                                                                                                                       | -                                                                                                                                                                                                                                                                                 | -                                                                                                                                                                                                                                                                                                                                                        | =                                                                                                                               | =                                                                                                                                                                                                | -                                                                                                                                                                   | -                                                                                                                                                                                                           | -<br>970,916                                                                                                                                                                                                                                                                                                | 1,057,382                                                                                                                                                                                                                                                                                                                 | 1,098,215                                                                                                                                                                                                                                                                                            | 1,112,368                                                                                                                                                                                                                                                                                                                                                                  |
| 43. TOTAL SHAREHOLDERS' FUNDS                                                                                                                                                                                                                                                                                                                                                                                                                                                                                                                                                                                                                                                                                                                                                                                                                                                                                                                                                                                                                                                                                                                                                                                                                                                                                                                                                                                                                                                                                    | 73,643,524                                                                                                                                                                                                                                                            | 69,914,370                                                                                                                                                                                                                                                                                              | 72,628,489                                                                                                                                                                                                                                                                        | 78,177,301                                                                                                                                                                                                                                                                                                                                               | 66,972,275                                                                                                                      | 79,176,399                                                                                                                                                                                       | 79,454,100                                                                                                                                                          | 79,619,807                                                                                                                                                                                                  | 102,739,359                                                                                                                                                                                                                                                                                                 | 111,776,665                                                                                                                                                                                                                                                                                                               | 116,403,521                                                                                                                                                                                                                                                                                          | 123,360,044                                                                                                                                                                                                                                                                                                                                                                |
| 44. TOTAL LIABILITIES AND SHAREHOLDERS' FUNDS                                                                                                                                                                                                                                                                                                                                                                                                                                                                                                                                                                                                                                                                                                                                                                                                                                                                                                                                                                                                                                                                                                                                                                                                                                                                                                                                                                                                                                                                    | 482,709,421                                                                                                                                                                                                                                                           | 507,525,237                                                                                                                                                                                                                                                                                             | 530,686,258                                                                                                                                                                                                                                                                       | 562,011,143                                                                                                                                                                                                                                                                                                                                              | 67,485,609                                                                                                                      | 79,833,559                                                                                                                                                                                       | 83,595,580                                                                                                                                                          | 80,109,253                                                                                                                                                                                                  | 638,662,575                                                                                                                                                                                                                                                                                                 |                                                                                                                                                                                                                                                                                                                           | 693,185,695                                                                                                                                                                                                                                                                                          | 746,469,073                                                                                                                                                                                                                                                                                                                                                                |
|                                                                                                                                                                                                                                                                                                                                                                                                                                                                                                                                                                                                                                                                                                                                                                                                                                                                                                                                                                                                                                                                                                                                                                                                                                                                                                                                                                                                                                                                                                                  |                                                                                                                                                                                                                                                                       |                                                                                                                                                                                                                                                                                                         |                                                                                                                                                                                                                                                                                   |                                                                                                                                                                                                                                                                                                                                                          |                                                                                                                                 |                                                                                                                                                                                                  |                                                                                                                                                                     |                                                                                                                                                                                                             |                                                                                                                                                                                                                                                                                                             | 673.682.541                                                                                                                                                                                                                                                                                                               |                                                                                                                                                                                                                                                                                                      |                                                                                                                                                                                                                                                                                                                                                                            |
|                                                                                                                                                                                                                                                                                                                                                                                                                                                                                                                                                                                                                                                                                                                                                                                                                                                                                                                                                                                                                                                                                                                                                                                                                                                                                                                                                                                                                                                                                                                  |                                                                                                                                                                                                                                                                       | 307,323,237                                                                                                                                                                                                                                                                                             | 000,000,200                                                                                                                                                                                                                                                                       |                                                                                                                                                                                                                                                                                                                                                          |                                                                                                                                 | 77,000,007                                                                                                                                                                                       |                                                                                                                                                                     |                                                                                                                                                                                                             | 000,002,070                                                                                                                                                                                                                                                                                                 | 673,682,541                                                                                                                                                                                                                                                                                                               | 673,163,673                                                                                                                                                                                                                                                                                          | , ,                                                                                                                                                                                                                                                                                                                                                                        |
| STATEMENT OF COMPREHENSIVE INCOME                                                                                                                                                                                                                                                                                                                                                                                                                                                                                                                                                                                                                                                                                                                                                                                                                                                                                                                                                                                                                                                                                                                                                                                                                                                                                                                                                                                                                                                                                |                                                                                                                                                                                                                                                                       | 307,323,237                                                                                                                                                                                                                                                                                             | 555,555,255                                                                                                                                                                                                                                                                       |                                                                                                                                                                                                                                                                                                                                                          | 21,122,221                                                                                                                      | 77,000,007                                                                                                                                                                                       |                                                                                                                                                                     |                                                                                                                                                                                                             | 333,632,673                                                                                                                                                                                                                                                                                                 | 673,682,541                                                                                                                                                                                                                                                                                                               | 673,163,673                                                                                                                                                                                                                                                                                          | 7.53,151,615                                                                                                                                                                                                                                                                                                                                                               |
| 1. INTEREST INCOME                                                                                                                                                                                                                                                                                                                                                                                                                                                                                                                                                                                                                                                                                                                                                                                                                                                                                                                                                                                                                                                                                                                                                                                                                                                                                                                                                                                                                                                                                               |                                                                                                                                                                                                                                                                       |                                                                                                                                                                                                                                                                                                         |                                                                                                                                                                                                                                                                                   | 45 550 004                                                                                                                                                                                                                                                                                                                                               | 21,123,221                                                                                                                      | 77,000,007                                                                                                                                                                                       |                                                                                                                                                                     |                                                                                                                                                                                                             |                                                                                                                                                                                                                                                                                                             |                                                                                                                                                                                                                                                                                                                           |                                                                                                                                                                                                                                                                                                      |                                                                                                                                                                                                                                                                                                                                                                            |
|                                                                                                                                                                                                                                                                                                                                                                                                                                                                                                                                                                                                                                                                                                                                                                                                                                                                                                                                                                                                                                                                                                                                                                                                                                                                                                                                                                                                                                                                                                                  | 12,723,442<br>7,956,428                                                                                                                                                                                                                                               | 28,835,285<br>15,658,672                                                                                                                                                                                                                                                                                | 7,293,372<br>4,156,241                                                                                                                                                                                                                                                            | 15,578,001<br>8,961,727                                                                                                                                                                                                                                                                                                                                  | -                                                                                                                               |                                                                                                                                                                                                  | -<br>-                                                                                                                                                              | -                                                                                                                                                                                                           | 18,629,410<br>8,506,301                                                                                                                                                                                                                                                                                     | 41,458,529<br>16,872,322                                                                                                                                                                                                                                                                                                  | 10,767,246<br>4,516,558                                                                                                                                                                                                                                                                              | 22,510,277<br>9,763,685                                                                                                                                                                                                                                                                                                                                                    |
| 1. INTEREST INCOME 1.1 Loans and advances 1.2 Government securities 1.3 Deposits and placements with banking institutions                                                                                                                                                                                                                                                                                                                                                                                                                                                                                                                                                                                                                                                                                                                                                                                                                                                                                                                                                                                                                                                                                                                                                                                                                                                                                                                                                                                        | 12,723,442<br>7,956,428<br>101,196                                                                                                                                                                                                                                    | 28,835,285<br>15,658,672<br>799,441                                                                                                                                                                                                                                                                     | 7,293,372<br>4,156,241<br>106,398                                                                                                                                                                                                                                                 | 8,961,727<br>155,403                                                                                                                                                                                                                                                                                                                                     | 167,482                                                                                                                         | -<br>-<br>-<br>181,752                                                                                                                                                                           | -<br>-<br>255,095                                                                                                                                                   | -<br>-<br>403,350                                                                                                                                                                                           | 18,629,410<br>8,506,301<br>507,702                                                                                                                                                                                                                                                                          | 41.458.529<br>16.872,322<br>1,201,517                                                                                                                                                                                                                                                                                     | 10,767,246<br>4,516,558<br>119,210                                                                                                                                                                                                                                                                   | 22,510,277<br>9,763,685<br>379,235                                                                                                                                                                                                                                                                                                                                         |
| 1. INTEREST INCOME 1.1 Loans and advances 1.2 Government securities                                                                                                                                                                                                                                                                                                                                                                                                                                                                                                                                                                                                                                                                                                                                                                                                                                                                                                                                                                                                                                                                                                                                                                                                                                                                                                                                                                                                                                              | 12,723,442<br>7,956,428                                                                                                                                                                                                                                               | 28,835,285<br>15,658,672                                                                                                                                                                                                                                                                                | 7,293,372<br>4,156,241                                                                                                                                                                                                                                                            | 8,961,727                                                                                                                                                                                                                                                                                                                                                | -                                                                                                                               | -<br>-                                                                                                                                                                                           | -<br>-                                                                                                                                                              | -<br>-                                                                                                                                                                                                      | 18,629,410<br>8,506,301                                                                                                                                                                                                                                                                                     | 41,458,529<br>16,872,322                                                                                                                                                                                                                                                                                                  | 10,767,246<br>4,516,558                                                                                                                                                                                                                                                                              | 22,510,277<br>9,763,685                                                                                                                                                                                                                                                                                                                                                    |
| 1. INTEREST INCOME 1.1 Loans and advances 1.2 Government securities 1.3 Deposits and placements with banking institutions 1.4 Other interest income 1.5 Total interest income                                                                                                                                                                                                                                                                                                                                                                                                                                                                                                                                                                                                                                                                                                                                                                                                                                                                                                                                                                                                                                                                                                                                                                                                                                                                                                                                    | 12,723,442<br>7,956,428<br>101,196<br>33,149                                                                                                                                                                                                                          | 28,835,285<br>15,658,672<br>799,441<br>190,439                                                                                                                                                                                                                                                          | 7,293,372<br>4,156,241<br>106,398<br>16,386                                                                                                                                                                                                                                       | 8,961,727<br>155,403<br>31,801                                                                                                                                                                                                                                                                                                                           | 167,482                                                                                                                         | -<br>181,752                                                                                                                                                                                     | -<br>-<br>255,095<br>-                                                                                                                                              | -<br>-<br>403,350<br>-                                                                                                                                                                                      | 18,629,410<br>8,506,301<br>507,702<br>36,957                                                                                                                                                                                                                                                                | 41.458.529<br>16.872.322<br>1,201,517<br>190,439                                                                                                                                                                                                                                                                          | 10,767,246<br>4,516,558<br>119,210<br>20,198                                                                                                                                                                                                                                                         | 22,510,277<br>9,763,685<br>379,235<br>143,049                                                                                                                                                                                                                                                                                                                              |
| 1. INTEREST INCOME 1.1 Loans and advances 1.2 Government securities 1.3 Deposits and placements with banking institutions 1.4 Other interest income 1.5 Total interest income 2. INTEREST EXPENSES 2.1 Customer deposits                                                                                                                                                                                                                                                                                                                                                                                                                                                                                                                                                                                                                                                                                                                                                                                                                                                                                                                                                                                                                                                                                                                                                                                                                                                                                         | 12,723,442<br>7,956,428<br>101,196<br>33,149<br>20,814,215                                                                                                                                                                                                            | 28.835,285<br>15.658,672<br>799.441<br>190.439<br>45,483,837                                                                                                                                                                                                                                            | 7,293,372<br>4,156,241<br>106,398<br>16,386<br>11,572,397                                                                                                                                                                                                                         | 8,961,727<br>155,403<br>31,801<br><b>24,726,932</b><br>5,049,348                                                                                                                                                                                                                                                                                         | 167,482                                                                                                                         | -<br>181,752                                                                                                                                                                                     | -<br>-<br>255,095<br>-                                                                                                                                              | -<br>-<br>403,350<br>-                                                                                                                                                                                      | 18,629,410<br>8,506,301<br>507,702<br>36,957<br><b>27,680,371</b><br>5,203,448                                                                                                                                                                                                                              | 41,458,529<br>16,872,322<br>1,201,517<br>190,439<br>59,722,807                                                                                                                                                                                                                                                            | 10,767,246<br>4,576,558<br>119,210<br>20,198<br><b>15,423,212</b><br>2,821,123                                                                                                                                                                                                                       | 22,510,277<br>9,763,685<br>379,235<br>143,049<br><b>32,796,246</b><br>6,123,976                                                                                                                                                                                                                                                                                            |
| 1. INTEREST INCOME 1.1 Loans and advances 1.2 Government securities 1.3 Deposits and placements with banking institutions 1.4 Other interest income 1.5 Total interest income  2. INTEREST EXPENSES 2.1 Customer deposits 2.2 Deposits and placements from banking institutions                                                                                                                                                                                                                                                                                                                                                                                                                                                                                                                                                                                                                                                                                                                                                                                                                                                                                                                                                                                                                                                                                                                                                                                                                                  | 12,723,442 7,956,428 101,196 33,149 20,814,215 3,787,015 85,705                                                                                                                                                                                                       | 28,835,285<br>15,658,672<br>799,441<br>190,439<br>45,483,837<br>7,908,835<br>139,496                                                                                                                                                                                                                    | 7.293,372<br>4,156,241<br>106,398<br>16,386<br>11,572,397                                                                                                                                                                                                                         | 8,961,727<br>155,403<br>31,801<br><b>24,726,932</b><br>5,049,348<br>23,751                                                                                                                                                                                                                                                                               | 167,482                                                                                                                         | -<br>181,752                                                                                                                                                                                     | -<br>-<br>255,095<br>-                                                                                                                                              | -<br>-<br>403,350<br>-                                                                                                                                                                                      | 18,629,410<br>8,506,301<br>507,702<br>36,957<br><b>27,680,371</b><br>5,203,448<br>363,002                                                                                                                                                                                                                   | 41,458,529<br>16,872,322<br>1,201,517<br>190,439<br><b>59,722,807</b><br>11,072,280<br>698,524                                                                                                                                                                                                                            | 10,767,246<br>4,516,558<br>119,210<br>20,198<br><b>15,423,212</b><br>2,821,123<br>130,191                                                                                                                                                                                                            | 22,510,277<br>9,763,685<br>379,235<br>143,049<br><b>32,796,246</b><br>6,123,976<br>263,122                                                                                                                                                                                                                                                                                 |
| 1. INTEREST INCOME 1.1 Loans and advances 1.2 Government securities 1.3 Deposits and placements with banking institutions 1.4 Other interest income 1.5 Total interest income 2. INTEREST EXPENSES 2.1 Customer deposits 2.2 Deposits and placements from banking institutions 2.3 Other interest expense 2.4 Total interest expenses                                                                                                                                                                                                                                                                                                                                                                                                                                                                                                                                                                                                                                                                                                                                                                                                                                                                                                                                                                                                                                                                                                                                                                            | 12,723,442 7,956,428 101,196 33,149 20,814,215  3,787,015 85,705 1,036,631 4,909,351                                                                                                                                                                                  | 28.835,285<br>15,658,672<br>799,441<br>190,439<br><b>45,483,837</b><br>7,908,835<br>139,496<br>3,020,094<br><b>11,068,425</b>                                                                                                                                                                           | 7,293,372<br>4,156,241<br>106,398<br>16,386<br>11,572,397<br>2,443,905<br>7,101<br>747,591<br>3,198,597                                                                                                                                                                           | 8,961,727<br>155,403<br>31,801<br><b>24,726,932</b><br>5,049,348<br>23,751<br>1,449,311<br><b>6,522,410</b>                                                                                                                                                                                                                                              | 167,482<br>-<br>167,482<br>-<br>-<br>-                                                                                          | 181,752<br>181,752                                                                                                                                                                               | 255,095<br>-<br>255,095                                                                                                                                             | 403,350<br>                                                                                                                                                                                                 | 18,629,410<br>8,506,301<br>507,702<br>36,957<br><b>27,680,371</b><br>5,203,448<br>363,002<br>1,034,670<br>6,601,120                                                                                                                                                                                         | 41,458,529<br>16,872,322<br>1,201,517<br>190,439<br><b>59,722,807</b><br>11,072,280<br>698,524<br>2,969,642<br><b>14,740,446</b>                                                                                                                                                                                          | 10,767,246 4,516,558 119,210 20,198 <b>15,423,212</b> 2,821,123 130,191 926,737 <b>3,878,051</b>                                                                                                                                                                                                     | 22,510,277<br>9,763,685<br>379,235<br>143,049<br><b>32,796,246</b><br>6,123,976<br>263,122<br>1,773,927<br><b>8,161,025</b>                                                                                                                                                                                                                                                |
| 1. INTEREST INCOME 1.1 Loans and advances 1.2 Government securities 1.3 Deposits and placements with banking institutions 1.4 Other interest income 1.5 Total interest income  2. INTEREST EXPENSES 2.1 Customer deposits 2.2 Deposits and placements from banking institutions 2.3 Other interest expense                                                                                                                                                                                                                                                                                                                                                                                                                                                                                                                                                                                                                                                                                                                                                                                                                                                                                                                                                                                                                                                                                                                                                                                                       | 12,723,442 7,956,428 101,196 33,149 20,814,215 3,787,015 85,705 1,036,631                                                                                                                                                                                             | 28,835,285<br>15,658,672<br>799,441<br>190,439<br><b>45,483,837</b><br>7,908,835<br>139,496<br>3,020,094                                                                                                                                                                                                | 7.293,372<br>4,156,241<br>106,398<br>16,386<br>11,572,397<br>2,443,905<br>7,101<br>747,591                                                                                                                                                                                        | 8,961,727<br>155,403<br>31,801<br><b>24,726,932</b><br>5,049,348<br>23,751<br>1,449,311                                                                                                                                                                                                                                                                  | 167,482                                                                                                                         | -<br>181,752                                                                                                                                                                                     | -<br>-<br>255,095<br>-                                                                                                                                              | 403,350<br>403,350                                                                                                                                                                                          | 18,629,410<br>8,506,301<br>507,702<br>36,957<br>27,680,371<br>5,203,448<br>363,002<br>1,034,670                                                                                                                                                                                                             | 41,458,529<br>16,872,322<br>1,201,517<br>190,439<br><b>59,722,807</b><br>11,072,280<br>698,524<br>2,969,642                                                                                                                                                                                                               | 10,767,246 4,516,558 119,210 20,198 15,423,212 2,821,123 130,191 926,737                                                                                                                                                                                                                             | 22,510,277<br>9,763,685<br>379,235<br>143,049<br>32,796,246<br>6,123,976<br>263,122<br>1,773,927                                                                                                                                                                                                                                                                           |
| 1. INTEREST INCOME 1.1 Loans and advances 1.2 Government securities 1.3 Deposits and placements with banking institutions 1.4 Other interest income 1.5 Total interest income  2. INTEREST EXPENSES 2.1 Customer deposits 2.2 Deposits and placements from banking institutions 2.3 Other interest expense 2.4 Total interest expenses 3. NET INTEREST INCOME                                                                                                                                                                                                                                                                                                                                                                                                                                                                                                                                                                                                                                                                                                                                                                                                                                                                                                                                                                                                                                                                                                                                                    | 12,723,442 7,956,428 101,196 33,149 20,814,215  3,787,015 85,705 1,036,631 4,909,351 15,904,864                                                                                                                                                                       | 28,835,285<br>15,658,672<br>799,441<br>190,439<br>45,483,837<br>7,908,835<br>139,496<br>3,020,094<br>11,068,425<br>34,415,412                                                                                                                                                                           | 7.293,372 4,156,241 106,398 16,386 11,572,397  2,443,905 7,101 747,591 3,198,597 8,373,800                                                                                                                                                                                        | 8,961,727<br>155,403<br>31,801<br>24,726,932<br>5,049,348<br>23,751<br>1,449,311<br>6,522,410<br>18,204,522                                                                                                                                                                                                                                              | 167,482<br>-<br>167,482<br>-<br>-<br>-                                                                                          | 181,752<br>181,752                                                                                                                                                                               | 255,095<br>-<br>255,095                                                                                                                                             | 403,350<br>                                                                                                                                                                                                 | 18,629,410<br>8,506,301<br>507,702<br>36,957<br><b>27,680,371</b><br>5,203,448<br>363,002<br>1,034,670<br>6,601,120<br><b>21,079,251</b>                                                                                                                                                                    | 41,458,529 16,872,322 1,201,517 190,439 59,722,807  11,072,280 698,524 2,969,642 14,740,446 44,982,361                                                                                                                                                                                                                    | 10,767,246 4,516,558 119,210 20,198 15,423,212 2,821,123 130,191 926,737 3,878,051 11,545,161                                                                                                                                                                                                        | 22,510,277<br>9,763,685<br>379,235<br>143,049<br>32,796,246<br>6,123,976<br>263,122<br>1,773,927<br>8,161,025<br>24,635,221                                                                                                                                                                                                                                                |
| 1. INTEREST INCOME 1.1 Loans and advances 1.2 Government securities 1.3 Deposits and placements with banking institutions 1.4 Other interest income 1.5 Total interest income  2. INTEREST EXPENSES 2.1 Customer deposits 2.2 Deposits and placements from banking institutions 2.3 Other interest expense 2.4 Total interest expenses 3. NET INTEREST INCOME                                                                                                                                                                                                                                                                                                                                                                                                                                                                                                                                                                                                                                                                                                                                                                                                                                                                                                                                                                                                                                                                                                                                                    | 12,723,442 7,956,428 101,196 33,149 20,814,215  3,787,015 85,705 1,036,631 4,909,351                                                                                                                                                                                  | 28.835,285<br>15,658,672<br>799,441<br>190,439<br><b>45,483,837</b><br>7,908,835<br>139,496<br>3,020,094<br><b>11,068,425</b>                                                                                                                                                                           | 7,293,372<br>4,156,241<br>106,398<br>16,386<br>11,572,397<br>2,443,905<br>7,101<br>747,591<br>3,198,597                                                                                                                                                                           | 8,961,727<br>155,403<br>31,801<br><b>24,726,932</b><br>5,049,348<br>23,751<br>1,449,311<br><b>6,522,410</b>                                                                                                                                                                                                                                              | 167,482<br>-<br>167,482<br>-<br>-<br>-                                                                                          | 181,752<br>181,752                                                                                                                                                                               | 255,095<br>-<br>255,095                                                                                                                                             | 403,350<br>                                                                                                                                                                                                 | 18,629,410<br>8,506,301<br>507,702<br>36,957<br><b>27,680,371</b><br>5,203,448<br>363,002<br>1,034,670<br>6,601,120                                                                                                                                                                                         | 41,458,529<br>16,872,322<br>1,201,517<br>190,439<br><b>59,722,807</b><br>11,072,280<br>698,524<br>2,969,642<br><b>14,740,446</b>                                                                                                                                                                                          | 10,767,246 4,516,558 119,210 20,198 <b>15,423,212</b> 2,821,123 130,191 926,737 <b>3,878,051</b>                                                                                                                                                                                                     | 22,510,277<br>9,763,685<br>379,235<br>143,049<br><b>32,796,246</b><br>6,123,976<br>263,122<br>1,773,927<br><b>8,161,025</b>                                                                                                                                                                                                                                                |
| 1. INTEREST INCOME 1.1 Loans and advances 1.2 Government securities 1.3 Deposits and placements with banking institutions 1.4 Other interest income 1.5 Total interest income  2. INTEREST EXPENSES 2.1 Customer deposits 2.2 Deposits and placements from banking institutions 2.3 Other interest expense 2.4 Total interest expense 3. NET INTEREST INCOME 4. NON-INTEREST INCOME 4.1 Fees and commissions income on loans & advances 4.2 Other fees and commissions income 4.3 Foreign exchange trading income                                                                                                                                                                                                                                                                                                                                                                                                                                                                                                                                                                                                                                                                                                                                                                                                                                                                                                                                                                                                | 12,723,442 7,956,428 101,196 33,149 20,814,215  3,787,015 85,705 1,036,631 4,909,351 15,904,864                                                                                                                                                                       | 28,835,285<br>15,658,672<br>799,441<br>190,439<br>45,483,837<br>7,908,835<br>139,496<br>3,020,094<br>11,068,425<br>34,415,412                                                                                                                                                                           | 7,293,372<br>4,156,241<br>106,398<br>16,386<br>11,572,397<br>2,443,905<br>7,101<br>747,591<br>3,198,597<br>8,373,800                                                                                                                                                              | 8,961,727<br>155,403<br>31,801<br>24,726,932<br>5,049,348<br>23,751<br>1,449,311<br>6,522,410<br>18,204,522                                                                                                                                                                                                                                              | 167,482<br>-<br>167,482<br>-<br>-<br>-                                                                                          | 181,752<br>                                                                                                                                                                                      | 255,095<br>-<br>255,095<br>-<br>-<br>-<br>-<br>255,095                                                                                                              | 403,350<br>-<br>403,350<br>-<br>-<br>-<br>-<br>403,350                                                                                                                                                      | 18,629,410<br>8,506,301<br>507,702<br>36,957<br><b>27,680,371</b><br>5,203,448<br>363,002<br>1,034,670<br><b>6,601,120</b><br><b>21,079,251</b>                                                                                                                                                             | 41,458,529 16,872,322 1,201,517 190,439 59,722,807  11,072,280 698,524 2,969,642 14,740,446 44,982,361                                                                                                                                                                                                                    | 10,767,246 4,516,558 119,210 20,198 15,423,212 2,821,123 130,191 926,737 3,878,051 11,545,161                                                                                                                                                                                                        | 22,510,277<br>9,763,685<br>379,235<br>143,049<br>32,796,246<br>6,123,976<br>263,122<br>1,773,927<br>8,161,025<br>24,635,221                                                                                                                                                                                                                                                |
| 1. INTEREST INCOME 1.1 Loans and advances 1.2 Government securities 1.3 Deposits and placements with banking institutions 1.4 Other interest income 1.5 Total interest income 2. INTEREST EXPENSES 2.1 Customer deposits 2.2 Deposits and placements from banking institutions 2.3 Other interest expense 2.4 Total interest expenses 3. NET INTEREST INCOME 4. NON-INTEREST INCOME 4.1 Fees and commissions income on loans & advances 4.2 Other fees and commissions income                                                                                                                                                                                                                                                                                                                                                                                                                                                                                                                                                                                                                                                                                                                                                                                                                                                                                                                                                                                                                                    | 12,723,442 7,956,428 101,196 33,149 20,814,215  3,787,015 85,705 1,036,631 4,909,351 15,904,864  2,464,724 4,894,965                                                                                                                                                  | 28,835,285<br>15,658,672<br>799,441<br>199,439<br>45,483,837<br>7,908,835<br>139,496<br>3,020,094<br>11,068,425<br>34,415,412                                                                                                                                                                           | 7,293,372<br>4,156,241<br>106,398<br>16,386<br>11,572,397<br>2,443,905<br>7,101<br>747,591<br>3,198,597<br>8,373,800                                                                                                                                                              | 8,961,727<br>155,403<br>31,801<br>24,726,932<br>5,049,348<br>23,751<br>1,449,311<br>6,522,410<br>18,204,522                                                                                                                                                                                                                                              | 167,482<br>-<br>167,482<br>-<br>-<br>-                                                                                          | 181,752<br>181,752                                                                                                                                                                               | 255,095<br>-<br>255,095                                                                                                                                             | 403,350<br>                                                                                                                                                                                                 | 18,629,410 8,506,301 507,702 36,957 27,680,371  5,203,448 363,002 1,034,670 6,601,120 21,079,251                                                                                                                                                                                                            | 41,458,529 16,872,322 1,201,517 190,439 59,722,807  11,072,280 698,524 2,969,642 14,740,446 44,982,361                                                                                                                                                                                                                    | 10,767,246 4,516,558 119,210 20,198 15,423,212 2,821,123 130,191 926,737 3,878,051 11,545,161                                                                                                                                                                                                        | 22,510,277<br>9,763,685<br>379,235<br>143,049<br><b>32,796,246</b><br>6,123,976<br>263,122<br>1,773,927<br><b>8,161,025</b><br><b>24,635,221</b>                                                                                                                                                                                                                           |
| 1. INTEREST INCOME 1.1 Loans and advances 1.2 Government securities 1.3 Deposits and placements with banking institutions 1.4 Other interest income 1.5 Total interest income 2. INTEREST EXPENSES 2.1 Customer deposits 2.2 Deposits and placements from banking institutions 2.3 Other interest expense 2.4 Total interest expenses 3. NET INTEREST INCOME 4. NON-INTEREST INCOME 4.1 Fees and commissions income 4.2 Other fees and commissions income 4.3 Foreign exchange trading income 4.4 Dividend income 4.5 Other income 4.6 Total non-interest income                                                                                                                                                                                                                                                                                                                                                                                                                                                                                                                                                                                                                                                                                                                                                                                                                                                                                                                                                 | 12,723,442 7,956,428 101,196 33,149 20,814,215  3,787,015 85,705 1,036,631 4,909,351 15,904,864  2,464,724 4,894,965 1,161,139 - 1,521,600 10,042,428                                                                                                                 | 28,835,285<br>15,658,672<br>799,441<br>199,439<br>45,483,837<br>7,908,835<br>139,496<br>3,020,094<br>11,068,425<br>34,415,412<br>5,017,215<br>10,371,202<br>2,312,072<br>3,032,367<br>20,732,856                                                                                                        | 7,293,372<br>4,156,241<br>106,398<br>16,386<br>11,572,397<br>2,443,905<br>7,101<br>747,591<br>3,198,597<br>8,373,800<br>1,284,960<br>2,664,907<br>695,548                                                                                                                         | 8,961,727<br>155,403<br>31,801<br>24,726,932<br>5,049,348<br>23,751<br>1,449,311<br>6,522,410<br>18,204,522<br>2,198,564<br>4,323,723<br>1,547,446<br>2,215,493<br>10,285,226                                                                                                                                                                            | 167,482<br>167,482<br>-<br>-<br>-<br>167,482<br>-<br>-<br>-<br>27,511<br>27,511                                                 | 181,752<br>181,752<br>181,752<br>-<br>-<br>-<br>181,752<br>12,500,000<br>58,866<br>12,558,586                                                                                                    | 255,095<br>255,095<br>-<br>255,095<br>-<br>-<br>255,095                                                                                                             | 403,350<br>-<br>403,350<br>-<br>-<br>-<br>-<br>403,350<br>-<br>-<br>-<br>206,800<br>32,326<br>239,126                                                                                                       | 18,629,410 8,506,301 507,702 36,957 27,680,371  5,203,448 363,002 1,034,670 6,601,120 21,079,251  2,753,974 7,275,575 1,859,139 4,654,646 16,543,334                                                                                                                                                        | 41.458.529 16.872.322 1,201.517 190.439 59,722,807  11,072,280 698.524 2,969.642 14,740,446 44,982,361  5.596.635 15,608,742 3,503,661 6,071,015 30,780,053                                                                                                                                                               | 10,767,246 4,516,558 119,210 20,198 15,423,212  2,821,123 130,191 926,737 3,878,051 11,545,161  1,401,477 4,002,812 1,094,954 1,813,918 8,313,161                                                                                                                                                    | 22,510,277 9,763,685 379,235 143,049 32,796,246 6,123,976 263,122 1,773,927 8,161,025 24,635,221 2,457,713 6,765,169 2,230,993 2,946,358 14,400,233                                                                                                                                                                                                                        |
| 1. INTEREST INCOME 1.1 Loans and advances 1.2 Government securities 1.3 Deposits and placements with banking institutions 1.4 Other interest income 1.5 Total interest income 2. INTEREST EXPENSES 2.1 Customer deposits 2.2 Deposits and placements from banking institutions 2.3 Other interest expense 2.4 Total interest expenses 3. NET INTEREST INCOME 4. NON-INTEREST INCOME 4.1 Fees and commissions income on loans & advances 4.2 Other fees and commissions income 4.3 Foreign exchange trading income 4.4 Dividend income 4.5 Other income 4.5 Other income 4.6 Total non-interest income 5. TOTAL OPERATING INCOME                                                                                                                                                                                                                                                                                                                                                                                                                                                                                                                                                                                                                                                                                                                                                                                                                                                                                  | 12,723,442 7,956,428 101,196 33,149 20,814,215  3,787,015 88,705 1,036,631 4,909,351 15,904,864  2,464,724 4,894,965 1,161,139 - 1,521,600                                                                                                                            | 28.835,285<br>15,658,672<br>799,441<br>190,439<br>45,483,837<br>7,908,835<br>139,496<br>3,020,094<br>11,088,425<br>34,415,412<br>5,017,215<br>10,371,202<br>2,312,072                                                                                                                                   | 7,293,372<br>4,156,241<br>106,398<br>16,386<br>11,572,397<br>2,443,905<br>7,101<br>747,591<br>3,198,597<br>8,373,800<br>1,284,960<br>2,664,907<br>695,548                                                                                                                         | 8,961,727<br>155,403<br>31,801<br>24,726,932<br>5,049,348<br>23,751<br>1,449,311<br>6,522,410<br>18,204,522<br>2,198,564<br>4,323,723<br>1,547,446                                                                                                                                                                                                       | 167,482<br>167,482                                                                                                              | 181,752  181,752                                                                                                                                                                                 | 255,095<br>-<br>255,095<br>-<br>-<br>-<br>255,095                                                                                                                   | 403,350<br>-<br>403,350<br>-<br>-<br>-<br>-<br>403,350<br>-<br>-<br>-<br>-<br>206,800<br>32,326                                                                                                             | 18,629,410 8,506,301 507,702 36,957 27,680,371  5,203,448 363,002 1,034,670 6,601,120 21,079,251  2,753,974 7,275,575 1,859,139 4,654,646                                                                                                                                                                   | 41,458,529 16,872,322 1,201,517 190,439 59,722,807  11,072,280 698,524 2,969,642 14,740,446 44,982,361  5,596,635 15,608,742 3,503,661 - 6,071,015                                                                                                                                                                        | 10,767,246 4,516,558 119,210 20,198 15,423,212 2,821,123 130,191 926,737 3,878,051 11,545,161 1,401,477 4,002,812 1,094,954 1,813,918                                                                                                                                                                | 22,510,277 9,763,685 379,235 143,049 32,796,246  6,123,976 263,122 1,773,927 8,161,025 24,635,221  2,457,713 6,765,169 2,230,993 - 2,946,358                                                                                                                                                                                                                               |
| 1. INTEREST INCOME  1.1 Loans and advances 1.2 Government securities 1.3 Deposits and placements with banking institutions 1.4 Other interest income 1.5 Total interest income  2. INTEREST EXPENSES 2.1 Customer deposits 2.2 Deposits and placements from banking institutions 2.3 Other interest expense 2.4 Total interest expenses 3. NET INTEREST INCOME  4. NON-INTEREST INCOME  4.1 Fees and commissions income on loans & advances 4.2 Other fees and commissions income 4.3 Foreign exchange trading income 4.4 Dividend income 4.5 Other income 4.6 Total one-interest income 5. TOTAL OPERATING INCOME                                                                                                                                                                                                                                                                                                                                                                                                                                                                                                                                                                                                                                                                                                                                                                                                                                                                                               | 12,723,442 7,956,428 101,196 33,149 20,814,215  3,787,015 88,705 1,036,631 4,909,351 15,904,864  2,464,724 4,894,965 1,161,139 - 1,521,600 10,042,428 25,947,292                                                                                                      | 28,835,285<br>15,658,672<br>799,441<br>190,439<br>45,483,837<br>7,908,835<br>139,496<br>3,020,094<br>11,088,425<br>34,415,412<br>5,017,215<br>10,371,202<br>2,312,072<br>3,032,367<br>20,732,856<br>55,148,268                                                                                          | 7,293,372 4,156,241 106,398 16,386 11,572,397  2,443,905 7,101 747,591 3,198,597 8,373,800  1,284,960 2,664,907 695,548 5,651,669 14,025,469                                                                                                                                      | 8,961,727<br>155,403<br>31,801<br>24,726,932<br>5,049,348<br>23,751<br>1,449,311<br>6,522,410<br>18,204,522<br>2,198,564<br>4,323,723<br>1,547,446<br>2,215,493<br>10,285,226<br>28,489,748                                                                                                                                                              | 167,482<br>167,482<br>-<br>-<br>-<br>167,482<br>-<br>-<br>-<br>27,511<br>27,511                                                 | 181,752<br>181,752<br>181,752<br>181,752<br>12,500,000<br>58,586<br>12,558,586<br>12,740,338                                                                                                     | 255,095<br>255,095<br>-<br>255,095<br>-<br>-<br>255,095                                                                                                             | 403,350<br>-<br>403,350<br>-<br>-<br>-<br>-<br>403,350<br>-<br>-<br>-<br>206,800<br>32,326<br>239,126                                                                                                       | 18,629,410 8,506,301 507,702 36,957 27,680,371  5,203,448 363,002 1,034,670 6,601,120 21,079,251  2,753,974 7,275,575 1,859,139 4,654,646 16,543,334 37,622,585                                                                                                                                             | 41,458,529 16,872,322 1,201,517 190,439 59,722,807  11,072,280 698,524 2,969,642 14,740,446 44,982,361  5,596,635 15,608,742 3,503,661 6,071,015 30,780,053 75,762,414                                                                                                                                                    | 10,767,246 4,516,558 119,210 20,198 15,423,212  2,821,123 130,191 926,737 3,878,051 11,545,161  1,401,477 4,002,812 1,094,954 1,813,918 8,313,161 19,858,322                                                                                                                                         | 22,510,277 9,763,685 379,235 143,049 32,796,246  6,123,976 263,122 1,773,927 8,161,025 24,635,221  2,457,713 6,765,169 2,230,993 - 2,946,358 14,400,233 39,035,454                                                                                                                                                                                                         |
| 1. INTEREST INCOME 1.1 Loans and advances 1.2 Government securities 1.3 Deposits and placements with banking institutions 1.4. Other interest income 1.5 Total interest income 2. INTEREST EXPENSES 2.1 Customer deposits 2.2 Deposits and placements from banking institutions 2.3 Other interest expense 2.4 Total interest expenses 3. NET INTEREST INCOME 4. NON-INTEREST INCOME 4.1 Fees and commissions income on loans & advances 4.2 Other fees and commissions income 4.3 Foreign exchange trading income 4.4 Dividend income 4.5 Other income 4.5 Total operating income 5. TOTAL OPERATING INCOME  6. OPERATING EXPENSES 6.1 Loan loss provision 6.2 Staff costs                                                                                                                                                                                                                                                                                                                                                                                                                                                                                                                                                                                                                                                                                                                                                                                                                                      | 12,723,442 7,956,428 101,196 33,149 20,814,215  3,787,015 85,705 1,036,631 4,909,351 15,904,864  2,464,724 4,894,965 1,161,139 - 1,521,600 10,042,428 25,947,292                                                                                                      | 28,835,285<br>15,658,672<br>799,441<br>190,439<br>45,483,837<br>7,908,835<br>139,496<br>3,020,094<br>11,068,425<br>34,415,412<br>5,017,215<br>10,371,202<br>2,312,072<br>                                                                                                                               | 7.293,372 4,156,241 106,398 16,386 11,572,397  2,443,905 7,101 747,591 3,198,597 8,373,800  1,284,960 2,664,907 695,548 - 1,006,254 5,651,669 14,025,469                                                                                                                          | 8,961,727<br>155,403<br>31,801<br>24,726,932<br>5,049,348<br>23,751<br>1,449,311<br>6,522,410<br>18,204,522<br>2,198,564<br>4,323,723<br>1,547,446<br>2,215,493<br>10,285,226<br>28,489,748                                                                                                                                                              | 167,482<br>167,482<br>                                                                                                          | 181,752<br>181,752<br>181,752<br>                                                                                                                                                                | 255,095<br>255,095<br>255,095<br>                                                                                                                                   | 403,350<br>403,350<br>-<br>-<br>-<br>-<br>-<br>-<br>-<br>-<br>-<br>-<br>-<br>-<br>-                                                                                                                         | 18,629,410 8,506,301 507,702 36,957 27,680,371  5,203,448 363,002 1,034,670 6,601,120 21,079,251  2,753,974 7,275,575 1,859,139                                                                                                                                                                             | 41,458,529 16,872,322 1,201,517 190,439 59,722,807  11,072,280 698,524 2,969,642 14,740,446 44,982,361  5,596,635 15,608,742 3,503,661 - 6,071,015 30,780,053 75,762,414                                                                                                                                                  | 10,767,246 4,516,558 119,210 20,198 15,423,212  2,821,123 130,191 926,737 3,878,051 11,545,161  1,401,477 4,002,812 1,094,954 1,813,918 8,313,161 19,858,322  3,116,721 3,233,191                                                                                                                    | 22,510,277 9,763,685 379,235 143,049 32,796,246  6,123,976 263,122 1,773,927 8,161,025 24,635,221  2,457,713 6,765,169 2,230,993 - 2,946,358 14,400,233 39,035,454                                                                                                                                                                                                         |
| 1. INTEREST INCOME  1.1 Loans and advances 1.2 Government securities 1.3 Deposits and placements with banking institutions 1.4 Other interest income 1.5 Total interest income  2. INTEREST EXPENSES 2.1 Customer deposits 2.2 Deposits and placements from banking institutions 2.3 Other interest expense 2.4 Total interest expenses 3. NET INTEREST INCOME  4. NON-INTEREST INCOME  4. Fees and commissions income on loans & advances 4.2 Other fees and commissions income 4.3 Foreign exchange trading income 4.4 Dividend income 4.5 Other income 4.6 Total non-interest income 5. TOTAL OPERATING INCOME  6. OPERATING EXPENSES 6.1 Loan loss provision 6.2 Staff costs 6.3 Directors' emoluments                                                                                                                                                                                                                                                                                                                                                                                                                                                                                                                                                                                                                                                                                                                                                                                                       | 12,723,442 7,956,428 101,196 33,149 20,814,215  3,787,015 85,705 1,036,631 4,909,351 15,904,864  2,464,724 4,894,965 1,161,139 1,521,600 10,042,428 25,947,292  450,553 3,829,272 9,450                                                                               | 28,835,285 15,658,672 799,441 190,439 45,483,837 7,908,835 139,496 3,020,094 11,068,425 34,415,412 5,017,215 10,371,202 2,312,072 2,312,072 20,732,856 55,148,268 3,969,783 8,579,853 18,865                                                                                                            | 7.293.372 4.156.241 106.398 16.386 11,572,397  2.443,905 7.101 747.591 3,198,597 8,373,800  1,284,960 2,664,907 695,548 - 1,006,254 5,651,669 14,025,469  2,629,002 2,033,679 4,478                                                                                               | 8,961,727<br>155,403<br>31,801<br>24,726,932<br>5,049,348<br>23,751<br>1,449,311<br>6,522,410<br>18,204,522<br>2,198,564<br>4,323,723<br>1,547,446<br>2,215,493<br>10,285,226<br>28,489,748<br>6,725,334<br>4,505,033<br>10,436                                                                                                                          | 167,482<br>167,482<br>-<br>-<br>-<br>167,482<br>-<br>-<br>-<br>27,511<br>27,511                                                 | 181,752<br>181,752<br>181,752<br>181,752<br>12,500,000<br>58,886<br>12,758,586<br>12,740,338                                                                                                     | 255,095<br>255,095<br>-<br>255,095<br>-<br>-<br>255,095<br>-<br>100,000<br>32,326<br>132,326<br>387,421                                                             | 403,350<br>-<br>403,350<br>-<br>-<br>-<br>-<br>403,350<br>-<br>-<br>-<br>206,800<br>32,326<br>239,126<br>642,476                                                                                            | 18,629,410 8,506,301 507,702 36,957 27,680,371  5,203,448 363,002 1,034,670 6,601,120 21,079,251  2,753,974 7,275,575 1,859,139 4,654,646 16,543,334 37,622,585                                                                                                                                             | 41,458,529 16,872,322 1,201,517 190,439 59,722,807  11,072,280 698,524 2,969,642 14,740,446 44,982,361  5,596,635 15,608,742 3,503,661 - 6,071,015 30,780,053 75,762,414                                                                                                                                                  | 10,767,246 4.516,558 119,210 20,198 15,423,212  2,821,123 130,191 926,737 3,878,051 11,545,161  1,401,477 4,002,812 1,094,954 - 1,813,918 8,313,161 19,858,322  3,116,721 3,233,191 21,714                                                                                                           | 22,510,277 9,763,685 379,235 143,049 32,796,246  6,123,976 263,122 1,773,927 8,161,025 24,635,221  2,457,713 6,765,169 2,230,993 2,946,358 14,400,233 39,035,454  8,022,277 6,719,322 50,351                                                                                                                                                                               |
| 1. INTEREST INCOME  1.1 Loans and advances 1.2 Government securities 1.3 Deposits and placements with banking institutions 1.4 Other interest income 1.5 Total interest income  2. INTEREST EXPENSES 2.1 Customer deposits 2.2 Deposits and placements from banking institutions 2.3 Other interest expense 2.4 Total interest expenses 3. NET INTEREST INCOME  4. NON-INTEREST INCOME  4.1 Fees and commissions income on loans & advances 4.2 Other fees and commissions income 4.3 Foreign exchange trading income 4.4 Dividend income 4.5 Other income 4.5 Other income 4.6 Total non-interest income 5. TOTAL OPERATING INCOME  6. OPERATING EXPENSES 6.1 Loan loss provision 6.2 Staff costs 6.3 Directors' emoluments 6.4 Rental charges 6.5 Depreciation on property and equipment                                                                                                                                                                                                                                                                                                                                                                                                                                                                                                                                                                                                                                                                                                                       | 12,723,442 7,956,428 101,196 33,149 20,814,215  3,787,015 85,705 1,036,631 4,909,351 15,904,864  2,464,724 4,894,965 1,161,139 1,521,600 10,042,428 25,947,292  450,553 3,829,272 9,450 733,588 962,835                                                               | 28,835,285 15,658,672 799,441 190,439 45,483,837  7,908,835 139,496 3,020,094 11,068,425 34,415,412  5,017,215 10,371,202 2,312,072 - 3,032,367 20,732,856 55,148,268  3,969,783 8,579,853 18,865 180,994 2,918,655                                                                                     | 7,293,372 4,156,241 106,398 16,386 11,572,397  2,443,905 7,101 747,591 3,198,597 8,373,800  1,284,960 2,664,907 695,548                                                                                                                                                           | 8,961,727<br>155,403<br>31,801<br>24,726,932<br>5,049,348<br>23,751<br>1,449,311<br>6,522,410<br>18,204,522<br>2,198,564<br>4,323,723<br>1,547,446<br>2,215,493<br>10,285,226<br>28,489,748<br>6,725,334<br>4,505,033<br>10,436<br>113,174<br>1,485,226                                                                                                  | 167,482<br>167,482<br>                                                                                                          | 181,752<br>181,752<br>181,752<br>                                                                                                                                                                | 255,095<br>255,095<br>255,095<br>                                                                                                                                   | 403,350<br>403,350<br>-<br>-<br>-<br>-<br>-<br>-<br>-<br>-<br>-<br>-<br>-<br>-<br>-                                                                                                                         | 18,629,410 8,506,301 507,702 36,957 27,680,371  5,203,448 363,002 1,034,670 6,601,120 21,079,251  2,753,974 7,275,575 1,859,139                                                                                                                                                                             | 41,458,529 16,872,322 1,201,517 190,439 59,722,807  11,072,280 698,524 2,969,642 14,740,446 44,982,361  5,596,635 15,608,742 3,503,661 6,071,015 30,780,053 75,762,414  5,302,566 12,808,766 14,3,460 425,178 4,754,343                                                                                                   | 10,767,246 4,516,558 119,210 20,198 15,423,212  2,821,123 130,191 926,737 3,878,051 11,545,161  1,401,477 4,002,812 1,094,954 1,813,918 8,313,161 19,858,322  3,116,721 3,233,191 21,714 100,858 1,236,542                                                                                           | 22,510,277 9,763,685 379,235 143,049 32,796,246  6,123,976 263,122 1,773,927 8,161,025 24,635,221  2.457,713 6,765,169 2,230,993 2,946,358 14,400,233 39,035,454  8,022,277 6,719,322 50,351 218,988 2,451,271                                                                                                                                                             |
| 1. INTEREST INCOME  1.1 Loans and advances 1.2 Government securities 1.3 Deposits and placements with banking institutions 1.4 Other interest income 1.5 Total interest income  2. INTEREST EXPENSES 2.1 Customer deposits 2.2 Deposits and placements from banking institutions 2.3 Other interest expense 2.4 Total interest expenses 3. NET INTEREST INCOME  4. NON-INTEREST INCOME  4.1 Fees and commissions income on loans & advances 4.2 Other fees and commissions income 4.3 Foreign exchange trading income 4.4 Dividend income 4.5 Other income 4.6 Total non-interest income 5. TOTAL OPERATING INCOME  6. OPERATING EXPENSES 6.1 Loan loss provision 6.2 Staff costs 6.3 Directors' emoluments 6.4 Rental charges                                                                                                                                                                                                                                                                                                                                                                                                                                                                                                                                                                                                                                                                                                                                                                                   | 12,723,442 7,956,428 101,196 33,149 20,814,215  3,787,015 85,705 1,036,631 4,909,351 15,904,864  2,464,724 4,894,965 1,161,139 - 1,521,600 10,042,428 25,947,292  450,553 3,829,272 9,450 733,588                                                                     | 28,835,285 15,658,672 799,441 199,439 45,483,837  7,908,835 139,496 3,020,094 11,088,425 34,415,412  5,017,215 10,371,202 2,312,072 2,312,072 20,732,856 55,148,268  3,969,783 8,579,853 18,865 180,994                                                                                                 | 7,293,372 4,156,241 106,398 16,386 11,572,397  2,443,905 7,101 747,591 3,198,597 8,373,800  1,284,960 2,664,907 695,548 1,006,254 5,651,669 14,025,469  2,629,002 2,033,679 4,478 58,342                                                                                          | 8,961,727<br>155,403<br>31,801<br>24,726,932<br>5,049,348<br>23,751<br>1,449,311<br>6,522,410<br>18,204,522<br>2,198,564<br>4,323,723<br>1,547,446<br>-<br>2,215,493<br>10,285,226<br>28,489,748<br>6,725,334<br>4,505,033<br>10,436<br>113,174                                                                                                          | 167,482<br>167,482<br>                                                                                                          | 181,752<br>181,752<br>                                                                                                                                                                           | 255,095<br>255,095<br>-<br>-<br>-<br>255,095<br>-<br>-<br>100,000<br>32,326<br>132,326<br>387,421<br>-<br>4,705<br>5,096                                            | 403,350<br>403,350<br>-<br>403,350<br>-<br>403,350<br>-<br>206,800<br>32,326<br>239,126<br>642,476                                                                                                          | 18,629,410 8,506,301 507,702 36,957 27,680,371  5,203,448 363,002 1,034,670 6,601,120 21,079,251  2,753,974 7,275,575 1,859,139 4,654,646 16,543,334 37,622,585  918,498 5,945,962 100,129 1,362,944                                                                                                        | 41,458,529 16,872,322 1,201,517 190,439 59,722,807  11,072,280 698,524 2,969,642 14,740,446 44,982,361  5,596,635 15,608,742 3,503,661 6,071,015 30,780,053 75,762,414                                                                                                                                                    | 10,767,246 4,516,558 119,210 20,198 15,423,212  2,821,123 130,191 926,737 3,878,051 11,545,161  1,401,477 4,002,812 1,094,954 1,813,918 8,313,161 19,858,322  3,116,721 3,233,191 21,714 100,858                                                                                                     | 22,510,277 9,763,685 379,235 143,049 32,796,246  6,123,976 263,122 1,773,927 8,161,025 24,635,221  2,457,713 6,765,169 2,230,993 2,946,358 14,400,233 39,035,454  8,022,277 6,719,322 50,351 218,988                                                                                                                                                                       |
| 1. INTEREST INCOME  1.1 Loans and advances 1.2 Government securities 1.3 Deposits and placements with banking institutions 1.4 Other interest income 1.5 Total interest income  2. INTEREST EXPENSES 2.1 Customer deposits 2.2 Deposits and placements from banking institutions 2.3 Other interest expense 2.4 Total interest expenses 3. NET INTEREST INCOME  4. NON-INTEREST INCOME  4. 1 Fees and commissions income on loans & advances 4.2 Other fees and commissions income 4.3 Foreign exchange trading income 4.4 Dividend income 4.5 Other income 4.6 Total non-interest income 5. TOTAL OPERATING INCOME  6. OPERATING EXPENSES 6.1 Loan loss provision 6.2 Staff costs 6.3 Directors' emoluments 6.4 Rental charges 6.5 Depreciation on property and equipment 6.6 Ammortisation charges 6.7 Other operating expenses 6.8 Total operating expenses                                                                                                                                                                                                                                                                                                                                                                                                                                                                                                                                                                                                                                                   | 12,723,442 7,956,428 101,196 33,149 20,814,215  3,787,015 85,705 1,036,631 4,909,351 15,904,864  2,464,724 4,894,965 1,161,139 1,521,600 10,042,428 25,947,292  450,553 3,829,272 9,450 733,588 962,835 575,665 5,534,755 12,096,115                                  | 28,835,285 15,658,672 799,441 199,439 45,483,837  7,908,835 139,496 3,020,094 11,088,425 34,415,412  5,017,215 10,371,202 2,312,072 2,312,072 3,032,367 20,732,856 55,148,268  3,969,783 8,579,853 18,865 180,994 2,918,655 1,111,474 12,394,979 29,174,603                                             | 7,293,372 4,156,241 106,398 16,386 11,572,397  2,443,905 7,101 747,591 3,198,597 8,373,800  1,284,960 2,664,907 695,548 1,006,254 5,651,669 14,025,469  2,629,002 2,033,679 4,478 58,342 758,079 251,133 3,296,454 9,031,167                                                      | 8,961,727<br>155,403<br>31,801<br>24,726,932<br>5,049,348<br>23,751<br>1,449,311<br>6,522,410<br>18,204,522<br>2,198,564<br>4,323,723<br>1,547,446<br>2,215,493<br>10,285,226<br>28,489,748<br>6,725,334<br>4,505,033<br>10,436<br>113,174<br>1,485,226<br>499,735<br>5,989,824                                                                          | 167,482  167,482                                                                                                                | 181,752<br>181,752<br>181,752<br>181,752<br>12,500,000<br>58,866<br>12,558,586<br>12,740,338<br>960<br>11,073<br>75,631<br>2,058<br>354<br>320,014<br>410,090                                    | 255,095<br>255,095<br>                                                                                                                                              | 403,350<br>403,350<br>-<br>403,350<br>-<br>206,800<br>32,326<br>239,126<br>642,476<br>-<br>9,482<br>13,079<br>-<br>854<br>-<br>69,443<br>92,858                                                             | 18,629,410 8,506,301 507,702 36,957 27,680,371  5,203,448 363,002 1,034,670 6,601,120 21,079,251  2,753,974 7,275,575 1,859,139 4,654,646 16,543,334 37,622,585  918,498 5,945,962 100,129 1,362,944 1,567,033 661,686 10,077,278 20,633,530                                                                | 41,458,529 16,872,322 1,201,517 190,439 59,722,807  11,072,280 698,524 2,969,642 14,740,446 44,982,361  5,596,635 15,608,742 3,503,661 6,071,015 30,780,053 75,762,414  5,302,566 12,808,766 143,460 425,178 4,754,343 1,266,816 19,583,855 44,284,984                                                                    | 10,767,246 4,516,558 119,210 20,198 15,423,212  2,821,123 130,191 926,737 3,878,051 11,545,161  1,401,477 4,002,812 1,094,954 1,813,918 8,313,161 19,858,322  3,116,721 3,233,191 21,714 100,858 1,236,542 321,481 4,824,154                                                                         | 22,510,277 9,763,685 379,235 143,049 32,796,246  6,123,976 263,122 1,773,927 8,161,025 24,635,221  2,467,713 6,765,169 2,230,993 2,946,358 14,400,233 39,035,454  8,022,277 6,719,322 50,351 218,988 2,451,271 639,283 8,956,470 27,057,962                                                                                                                                |
| 1. INTEREST INCOME  1.1 Loans and advances 1.2 Government securities 1.3 Deposits and placements with banking institutions 1.4 Other interest income 1.5 Total interest income  2. INTEREST EXPENSES 2.1 Customer deposits 2.2 Deposits and placements from banking institutions 2.3 Other interest expense 2.4 Total interest expenses 3. NET INTEREST INCOME  4. NON-INTEREST INCOME 4.1 Fees and commissions income on loans & advances 4.2 Other fees and commissions income 4.3 Foreign exchange trading income 4.4 Dividend income 4.5 Other income 4.6 Total non-interest income 5. TOTAL OPERATING INCOME  6. OPERATING EXPENSES 6.1 Loan loss provision 6.2 Staff costs 6.3 Directors' emoluments 6.4 Rental charges 6.5 Depreciation on property and equipment 6.6 Ammortisation charges 6.7 Other operating expenses                                                                                                                                                                                                                                                                                                                                                                                                                                                                                                                                                                                                                                                                                  | 12,723,442 7,956,428 101,196 33,149 20,814,215  3,787,015 85,705 1,036,631 4,909,351 15,904,864  2,464,724 4,894,965 1,161,139 - 1,521,600 10,042,428 25,947,292  450,553 3,829,272 9,450 733,588 962,835 575,665 5,534,752                                           | 28.835,285 15.658,672 15.658,672 190,439 45,483,837 7,908,835 139,496 3,020,094 11,088,425 34,415,412 5,017,215 10,371,202 2,312,072 - 3,032,367 20,732,856 55,148,268 3,969,783 8,579,853 18,865 180,994 2,918,655 1,111,474 12,394,979                                                                | 7,293,372 4,156,241 106,398 16,386 11,572,397  2,443,905 7,101 747,591 3,198,597 8,373,800  1,284,960 2,664,907 695,548 5,651,669 14,025,469 2,033,679 4,478 58,342 758,079 251,133 3,296,454                                                                                     | 8,961,727<br>155,403<br>31,801<br>24,726,932<br>5,049,348<br>23,751<br>1,449,311<br>6,522,410<br>18,204,522<br>2,198,564<br>4,323,723<br>1,547,446<br>-<br>2,215,493<br>10,285,226<br>28,489,748<br>6,725,334<br>4,505,033<br>10,436<br>113,174<br>1,485,226<br>499,735<br>5,989,824                                                                     | 167,482  167,482                                                                                                                | 181,752<br>181,752<br>181,752<br>181,752<br>12,500,000<br>58,586<br>12,558,586<br>12,740,338<br>10,756,31<br>2,058<br>354<br>320,014                                                             | 255,095<br>255,095<br>                                                                                                                                              | 403,350<br>403,350<br>-<br>-<br>-<br>403,350<br>-<br>-<br>206,800<br>32,326<br>239,126<br>642,476<br>-<br>9,482<br>13,079<br>-<br>854<br>-<br>69,443                                                        | 18,629,410 8,506,301 507,702 36,957 27,680,371  5,203,448 363,002 1,034,670 6,601,120 21,079,251  2,753,974 7,275,575 1,859,139 4,654,646 16,543,334 37,622,585  918,498 5,945,962 100,129 1,362,944 1,567,033 661,886 10,077,278                                                                           | 41,458,529 16,872,322 1,201,517 190,439 59,722,807  11,072,280 698,524 2,969,642 14,740,446 44,982,361  5,596,635 15,608,742 3,503,661 - 6,071,015 30,780,053 75,762,414  5,302,566 12,808,766 143,460 425,178 4,754,343 1,266,816 19,583,855                                                                             | 10,767,246 4,516,558 119,210 20,198 15,423,212  2,821,123 130,191 926,737 3,878,051 11,545,161  1,401,477 4,002,812 1,094,954 1,813,918 8,313,161 19,858,322  3,116,721 3,233,191 21,714 100,858 1,236,542 321,481 4,824,154                                                                         | 22,510,277 9,763,685 379,235 143,049 32,796,246  6,123,976 263,122 1,773,927 8,161,025 24,635,221  2,457,713 6,765,169 2,230,993 - 2,946,358 14,400,233 39,035,454  8,022,277 6,719,322 50,351 218,988 2,451,271 639,283 8,956,470                                                                                                                                         |
| 1. INTEREST INCOME  1.1 Loans and advances 1.2 Government securities 1.3 Deposits and placements with banking institutions 1.4 Other interest income 1.5 Total interest income  2. INTEREST EXPENSES 2.1 Customer deposits 2.2 Deposits and placements from banking institutions 2.3 Other interest expense 2.4 Total interest expenses 3. NET INTEREST INCOME  4. NON-INTEREST INCOME 4. NON-INTEREST INCOME 4.1 Fees and commissions income on loans & advances 4.2 Other fees and commissions income 4.3 Foreign exchange trading income 4.4 Dividend income 4.5 Other income 4.6 Total non-interest income 5. TOTAL OPERATING INCOME  6. OPERATING EXPENSES 6.1 Loan loss provision 6.2 Staff costs 6.3 Directors' emoluments 6.4 Rental charges 6.5 Depreciation on property and equipment 6.6 Ammortisation charges 6.7 Other operating expenses 6.8 Total operating expenses 6.8 Total operating expenses 7.0 Profit / (loss) before tax and exceptional items 8.0 Exceptional items - share of profit of associate 9.0 Profit / (loss) after exceptional items                                                                                                                                                                                                                                                                                                                                                                                                                                           | 12,723,442 7,956,428 101,196 33,149 20,814,215  3,787,015 85,705 1,036,631 4,909,351 15,904,864  2,464,724 4,894,965 1,161,139 - 1,521,600 10,042,428 25,947,292  450,553 3,829,272 9,450 733,588 962,835 575,665 5,534,752 12,096,115 13,851,177 - 13,851,177        | 28,835,285 15,658,672 799,441 190,439 45,483,837 7,908,835 139,496 3,020,094 11,088,425 34,415,412 5,017,215 10,371,202 2,312,072 2,312,072 3,032,367 20,732,856 55,148,268 3,969,783 8,579,853 18,865 180,994 2,918,655 1,111,474 12,394,979 29,174,603 25,973,665                                     | 7,293,372 4,156,241 106,398 16,386 11,572,397  2,443,905 7,101 747,591 3,198,597 8,373,800  1,284,960 2,664,907 695,548 1,006,254 5,651,669 14,025,469 2,629,002 2,033,679 4,478 58,342 758,079 251,133 3,296,454 9,031,167 4,994,302                                             | 8,961,727<br>155,403<br>31,801<br>24,726,932<br>5,049,348<br>23,751<br>1,449,311<br>6,522,410<br>18,204,522<br>2,198,564<br>4,323,723<br>1,547,446<br>2,215,493<br>10,285,226<br>28,489,748<br>6,725,334<br>4,505,033<br>10,436<br>113,174<br>1,485,226<br>499,735<br>5,989,824<br>19,328,762<br>9,160,986                                               | 167,482  167,482  167,482  167,482  167,482  167,482  167,482  167,482  167,482  167,482  167,482  167,482                      | 181,752<br>181,752<br>181,752<br>181,752<br>12,500,000<br>58,586<br>12,558,586<br>12,740,338<br>960<br>11,073<br>75,631<br>2,058<br>354<br>320,014<br>410,090<br>12,330,248                      | 255,095<br>255,095<br>                                                                                                                                              | 403,350<br>403,350<br>-<br>-<br>-<br>-<br>403,350<br>-<br>-<br>-<br>-<br>-<br>-<br>-<br>-<br>-<br>-<br>-<br>-<br>-                                                                                          | 18,629,410 8,506,301 507,702 36,957 27,680,371  5,203,448 363,002 1,034,670 6,601,120 21,079,251  2,753,974 7,275,575 1,859,139 4,654,646 16,543,334 37,622,585  918,498 5,945,962 100,129 1,362,944 1,567,033 661,686 10,077,278 20,633,530 16,989,055                                                     | 41,458,529 16,872,322 1,201,517 190,439 59,722,807  11,072,280 698,524 2,969,642 14,740,446 44,982,361  5,596,635 15,608,742 3,503,661 5,302,566 12,808,766 143,460 425,178 4,754,343 1,266,816 19,583,855 44,284,984 31,477,430                                                                                          | 10,767,246 4,516,558 119,210 20,198 15,423,212  2,821,123 130,191 926,737 3,878,051 11,545,161  1,401,477 4,002,812 1,094,954 1,813,918 8,313,161 19,858,322  3,116,721 3,233,191 21,714 100,858 1,236,542 321,481 4,824,154 12,854,661 7,003,661                                                    | 22,510,277 9,763,685 379,235 143,049 32,796,246  6,123,976 263,122 1,773,927 8,161,025 24,635,221  2,457,713 6,765,169 2,230,993 - 2,946,358 14,400,233 39,035,454  8,022,277 6,719,322 50,351 218,988 2,451,271 639,283 8,956,470 27,057,962 11,977,492                                                                                                                   |
| 1. INTEREST INCOME  1.1 Loans and advances 1.2 Government securities 1.3 Deposits and placements with banking institutions 1.4 Other interest income 1.5 Total interest income  2. INTEREST EXPENSES 2.1 Customer deposits 2.2 Deposits and placements from banking institutions 2.3 Other interest expense 2.4 Total interest expenses 3. NET INTEREST INCOME  4. NON-INTEREST INCOME  4. NON-INTEREST INCOME  4. Fees and commissions income on loans & advances 4.2 Other fees and commissions income 4.3 Foreign exchange trading income 4.4 Dividend income 4.5 Other income 4.6 Total non-interest income 5. TOTAL OPERATING INCOME  6. OPERATING EXPENSES 6.1 Loan loss provision 6.2 Staff costs 6.3 Directors' emoluments 6.4 Rental charges 6.5 Depreciation on property and equipment 6.6 Ammortisation charges 6.7 Other operating expenses 6.8 Total operating expenses 6.8 Total operating expenses 6.8 Total operating expenses 6.8 Total operating expenses 6.9 Dexceptional items - share of profit of associate                                                                                                                                                                                                                                                                                                                                                                                                                                                                                | 12,723,442 7,956,428 101,196 33,149 20,814,215  3,787,015 85,705 1,036,631 4,909,351 15,904,864  2,464,724 4,894,965 1,161,139 - 1,521,600 10,042,428 25,947,292  450,553 3,829,272 9,450 733,588 962,835 575,665 5,534,752 12,096,115 13,851,177                     | 28,835,285 15,658,672 799,441 190,439 45,483,837 7,908,835 139,496 3,020,094 11,068,425 34,415,412 5,017,215 10,371,202 2,312,072 3,032,367 20,732,854 55,148,268 3,969,783 8,579,853 18,865 180,994 2,918,655 1,111,474 12,394,979 29,174,603 25,973,665                                               | 7.293,372 4,156,241 106,398 16,386 11,572,397  2,443,905 7,101 747,591 3,198,597 8,373,800  1,284,960 2,664,907 695,548 - 1,006,254 5,651,669  14,025,469  2,629,002 2,033,679 4,478 58,342 758,079 251,133 3,296,454 9,031,167 4,994,302                                         | 8,961,727<br>155,403<br>31,801<br>24,726,932<br>5,049,348<br>23,751<br>1,449,311<br>6,522,410<br>18,204,522<br>2,198,564<br>4,323,723<br>1,547,446<br>-<br>2,215,493<br>10,285,226<br>28,489,748<br>6,725,334<br>4,505,033<br>10,436<br>113,174<br>1,485,226<br>499,735<br>5,989,824<br>19,328,762                                                       | 167,482  167,482  167,482  167,482  167,482  27,511  27,511  194,993  63,468  46,734  110,202  84,791                           | 181,752<br>181,752<br>181,752<br>181,752<br>12,500,000<br>58,586<br>12,558,586<br>12,740,338<br>960<br>11,073<br>75,631<br>2,058<br>354<br>410,090<br>12,330,248                                 | 255,095<br>255,095<br>255,095<br>                                                                                                                                   | 403,350<br>403,350<br>-<br>403,350<br>206,800<br>32,326<br>239,126<br>642,476<br>-<br>9,482<br>13,079<br>-<br>9,482<br>13,079<br>-<br>69,443<br>92,858<br>549,618                                           | 18,629,410 8,506,301 507,702 36,957 27,680,371  5,203,448 363,002 1,034,670 6,601,120 21,079,251  2,753,974 7,275,575 1,859,139 - 4,654,646 16,543,334 37,622,585  918,498 5,945,962 100,129 1,362,944 1,567,033 661,686 10,077,278 20,633,530 16,989,055                                                   | 41,458,529 16,872,322 1,201,517 190,439 59,722,807  11,072,280 698,524 2,969,642 14,740,446 44,982,361  5,596,635 15,608,742 3,503,661 6,071,015 30,780,053 75,762,414  5,302,566 12,808,766 143,460 425,178 4,754,343 1,266,816 19,583,855 44,284,984 31,477,430                                                         | 10,767,246 4,516,558 119,210 20,198 15,423,212  2,821,123 130,191 926,737 3,878,051  11,545,161  1,401,477 4,002,812 1,094,954 - 1,813,918 8,313,161 19,858,322  3,116,721 3,233,191 21,714 100,858 1,236,542 321,481 4,824,154 12,854,661 7,003,661                                                 | 22,510,277 9,763,685 379,235 143,049 32,796,246 6,123,976 263,122 1,773,927 8,161,025 24,635,221  2,457,713 6,765,169 2,230,993 2,946,358 14,400,233 39,035,454  8,022,277 6,719,322 50,351 218,988 2,451,271 639,283 8,956,470 27,057,962 11,977,492                                                                                                                      |
| 1. INTEREST INCOME  1.1 Loans and advances 1.2 Government securities 1.3 Deposits and placements with banking institutions 1.4 Other interest income 1.5 Total interest income  2. INTEREST EXPENSES 2.1 Customer deposits 2.2 Deposits and placements from banking institutions 2.3 Other interest expense 2.4 Total interest expenses 3. NET INTEREST INCOME  4. NON-INTEREST INCOME  4. NON-INTEREST INCOME 4. Fees and commissions income on loans & advances 4.2 Other fees and commissions income 4.3 Foreign exchange trading income 4.4 Dividend income 4.5 Other income 4.6 Total non-interest income 5. TOTAL OPERATING INCOME  6. OPERATING EXPENSES 6.1 Loan loss provision 6.2 Staff costs 6.3 Directors' emoluments 6.4 Rental charges 6.5 Depreciation on property and equipment 6.6 Ammortisation charges 6.7 Other operating expenses 7.0 Profit / (loss) before tax and exceptional items 8.0 Exceptional items - share of profit of associate 9.0 Profit / (loss) after exceptional items 10. Current tax 11. Deferred tax 12. Profit / (loss) after tax and exceptional items                                                                                                                                                                                                                                                                                                                                                                                                                | 12,723,442 7,956,428 101,196 33,149 20,814,215  3,787,015 85,705 1,036,631 4,909,351 15,904,864  2,464,724 4,894,965 1,161,139 - 1,521,600 10,042,428 25,947,292  450,553 3,829,272 9,450 733,588 962,835 575,665 5,534,752 12,096,115 13,851,177 - 13,851,177        | 28,835,285 15,658,672 799,441 190,439 45,483,837  7,908,835 139,496 3,020,094 11,068,425 34,415,412  5,017,215 10,371,202 2,312,072 3,032,367 20,732,856 55,148,268  3,969,783 8,579,853 18,865 180,994 2,918,655 1,111,474 12,394,979 29,174,603 25,973,665 [8,476,145]                                | 7,293,372 4,156,241 106,398 16,386 11,572,397  2,443,905 7,101 747,591 3,198,597 8,373,800  1,284,960 2,664,907 695,548 1,006,254 5,651,669 14,025,469  2,629,002 2,033,679 4,478 58,342 758,079 251,133 3,296,454 9,031,167 4,994,302 [2,098,291]                                | 8,961,727<br>155,403<br>31,801<br>24,726,932<br>5,049,348<br>23,751<br>1,449,311<br>6,522,410<br>18,204,522<br>2,198,564<br>4,323,723<br>1,547,446<br>2,215,493<br>10,285,226<br>28,489,748<br>6,725,334<br>4,505,033<br>10,436<br>113,174<br>1,485,226<br>499,735<br>5,989,824<br>19,328,762<br>9,160,986<br>(3,385,738)                                | 167,482  167,482  167,482  167,482  167,482  167,482  167,482  167,482  167,482  167,482  167,482  167,482                      | 181,752<br>181,752<br>181,752<br>181,752<br>181,752<br>12,500,000<br>58,866<br>12,558,586<br>12,740,338<br>960<br>11,073<br>75,631<br>2,058<br>354<br>410,990<br>12,330,248<br>(68,255)          | 255,095<br>255,095<br>                                                                                                                                              | 403,350<br>403,350<br>-<br>403,350<br>-<br>-<br>403,350<br>-<br>206,800<br>32,326<br>239,126<br>642,476<br>-<br>9,482<br>13,079<br>-<br>854<br>-<br>69,443<br>92,858<br>549,618<br>-<br>549,618<br>[98,921] | 18,629,410 8,506,301 507,702 36,957 27,680,371  5,203,448 363,002 1,034,670 6,601,120 21,079,251  2,753,974 7,275,575 1,859,139 4,654,646 16,543,334 37,622,585  918,498 5,945,962 100,129 1,362,944 1,567,033 661,686 10,077,278 20,633,530 16,989,055 14,898,817) [82,492] 12,007,746                     | 41,458,529 16,872,322 1,201,517 190,439 59,722,807  11,072,280 698,524 2,969,642 14,740,446 44,982,361  5,596,635 15,608,742 3,503,661 - 6,071,015 30,780,053 75,762,414  5,302,566 12,808,766 143,460 425,178 4,754,343 1,266,816 19,583,855 44,284,984 31,477,430 10,023,375] 1,106,659 22,560,714                      | 10,767,246 4,516,558 119,210 20,198 15,423,212  2,821,123 130,191 926,737 3,878,051 11,545,161  1,401,477 4,002,812 1,094,954 1,813,918 8,313,161 19,858,322  3,116,721 3,233,191 21,714 100,858 1,236,542 321,481 4,824,154 12,854,661 7,003,661 [2,671,465] 992,727 5,324,923                      | 22,510,277 9,763,685 379,235 143,049 32,796,246  6,123,976 263,122 1,773,927 8,161,025 24,635,221  2,457,713 6,765,169 2,230,993 - 2,946,358 14,400,233 39,035,454  8,022,277 6,719,322 50,351 218,988 2,451,271 639,283 8,956,470 27,057,962 11,977,492 [4,399,682] 1,499,682] 1,499,682] 1,499,682 1,499,682 1,499,682 1,499,682 1,499,682 1,499,682 1,499,682 1,499,682 |
| 1. INTEREST INCOME  1.1 Loans and advances 1.2 Government securities 1.3 Deposits and placements with banking institutions 1.4 Other interest income 1.5 Total interest income  2. INTEREST EXPENSES 2.1 Customer deposits 2.2 Deposits and placements from banking institutions 2.3 Other interest expense 2.4 Total interest expenses 3. NET INTEREST INCOME  4. NON-INTEREST INCOME 4. NON-INTEREST INCOME 4.1 Fees and commissions income on loans & advances 4.2 Other fees and commissions income 4.3 Foreign exchange trading income 4.4 Dividend income 4.5 Other income 4.6 Total non-interest income 5. TOTAL OPERATING INCOME  6. OPERATING EXPENSES 6.1 Loan loss provision 6.2 Staff costs 6.3 Directors' emoluments 6.4 Rental charges 6.5 Depreciation on property and equipment 6.6 Ammortisation charges 6.7 Other operating expenses 7.0 Profit / Iloss) before tax and exceptional items 8.0 Exceptional items - share of profit of associate 9.0 Profit / Iloss) after exceptional items 10. Current tax 11. Deferred tax                                                                                                                                                                                                                                                                                                                                                                                                                                                                    | 12,723,442 7,956,428 101,196 33,149 20,814,215  3,787,015 85,705 1,036,631 4,909,351 15,904,864  2,464,724 4,894,965 1,161,139                                                                                                                                        | 28,835,285 15,658,672 799,441 190,439 45,483,837  7,908,835 139,496 3,020,094 11,068,425 34,415,412  5,017,215 10,371,202 2,312,072 - 3,032,367 20,732,856 55,148,268  3,969,783 8,579,853 18,865 180,994 2,918,655 1,111,474 12,394,979 29,174,603 25,973,665 18,476,145] 1,246,224                    | 7.293.372 4,156.241 106.398 10.386 11,572,397  2,443.905 7,101 747.591 3,198,597 8,373,800  1,284,960 2,664,907 695,548 - 1,006,254 5,651,669 14,025,469  2,629,002 2,033,679 4,478 58,342 758,079 251,133 3,296,454 9,031,167 4,994,302 - 4,994,302 - 4,994,302 1,952,629        | 8,961,727<br>155,403<br>31,801<br>24,726,932<br>5,049,348<br>23,751<br>1,449,311<br>6,522,410<br>18,204,522<br>2,198,564<br>4,323,723<br>1,547,446<br>2,215,493<br>10,285,226<br>28,489,748<br>6,725,334<br>4,505,033<br>10,436<br>113,174<br>1,485,226<br>499,735<br>5,989,824<br>19,328,762<br>9,160,986<br>13,385,738<br>1,398,173                    | 167,482  167,482  167,482  167,482  167,482  27,511 27,511 194,993  63,468                                                      | 181,752<br>181,752<br>181,752<br>181,752<br>181,752<br>12,500,000<br>58,586<br>12,758,586<br>12,740,338<br>960<br>11,073<br>75,631<br>2,058<br>354<br>410,990<br>12,330,248<br>(68,255)<br>1,485 | 255,095  255,095  255,095                                                                                                                                           | 403,350<br>403,350<br>-<br>403,350<br>-<br>403,350<br>206,800<br>32,326<br>239,126<br>642,476<br>-<br>9,482<br>13,079<br>854<br>-<br>69,443<br>92,858<br>549,618<br>[98,921]<br>[7,289]                     | 18,629,410 8,506,301 507,702 36,957 27,680,371  5,203,448 363,002 1,034,670 6,601,120 21,079,251  2,753,974 7,275,575 1,859,139                                                                                                                                                                             | 41,458,529 16,872,322 1,201,517 190,439 59,722,807  11,072,280 698,524 2,969,642 14,740,446 44,982,361  5,596,635 15,608,742 3,503,661 - 6,071,015 30,780,053 75,762,414  5,302,566 12,808,766 143,460 425,178 4,754,343 1,266,816 19,583,855 44,284,984 31,477,430 - 31,477,430 1,002,3375] 1,106,659                    | 10,767,246 4,516,558 119,210 20,198 15,423,212  2,821,123 130,191 926,737 3,878,051  11,545,161  1,401,477 4,002,812 1,094,954 1,813,918 8,313,161 19,858,322  3,116,721 3,233,191 21,714 100,858 1,236,542 321,481 4,824,154 7,003,661 7,003,661 7,003,661 7,003,661 7,003,661 9,92,727             | 22,510,277 9,763,685 379,235 143,049 32,796,246  6,123,976 263,122 1,773,927 8,161,025 24,635,221  2,457,713 6,765,169 2,230,993 - 2,946,358 14,400,233 39,035,454  8,022,277 6,719,322 50,351 218,988 2,451,271 639,283 8,956,470 27,057,962 11,977,492 11,977,492 11,977,492 14,399,682 1,499,293                                                                        |
| 1. INTEREST INCOME  1.1 Loans and advances 1.2 Government securities 1.3 Deposits and placements with banking institutions 1.4 Other interest income 1.5 Total interest income  2. INTEREST EXPENSES 2.1 Customer deposits 2.2 Deposits and placements from banking institutions 2.3 Other interest expense 2.4 Total interest expenses 3. NET INTEREST INCOME 4. NON-INTEREST INCOME 4. NON-INTEREST INCOME 4. Pees and commissions income on loans & advances 4.2 Other fees and commissions income 4.3 Foreign exchange trading income 4.4 Dividend income 4.5 Other income 4.6 Total non-interest income 5. TOTAL OPERATING INCOME  6. OPERATING EXPENSES 6.1 Loan loss provision 6.2 Staff costs 6.3 Directors' emoluments 6.4 Rental charges 6.5 Depreciation on property and equipment 6.6 Ammortisation charges 6.7 Other operating expenses 6.8 Total operating expenses 6.9 Total operating expenses 6.9 Deprofit / (loss) before tax and exceptional items 8.0 Exceptional items - share of profit of associate 9.0 Profit / (loss) after exceptional items 10. Current tax 11. Deferred tax 12. Profit / (loss) after tax and exceptional items 12.1 Minority interest 13. Profit / (loss) after tax and exceptional items and minority interest                                                                                                                                                                                                                                                     | 12,723,442 7,956,428 101,196 33,149 20,814,215  3,787,015 85,705 1,036,631 4,909,351 15,904,864  2,464,724 4,894,965 1,161,139 1,521,600 10,042,428 25,947,292  450,553 3,829,272 9,450 733,588 962,835 575,665 5,534,752 12,096,115 13,851,177 [4,155,353] 9,695,824 | 28,835,285 15,658,672 799,441 199,439 45,483,837  7,908,835 139,496 3,020,094 11,088,425 34,415,412  5,017,215 10,371,202 2,312,072 2,312,072 3,032,367 20,732,856 55,148,268  3,969,783 8,579,853 18,865 180,994 2,918,655 1,111,474 12,394,979 29,174,603 25,973,665 18,476,145] 1,246,224 18,743,744 | 7,293,372 4,156,241 106,398 16,386 11,572,397  2,443,905 7,101 747,591 3,198,597 8,373,800  1,284,960 2,664,907 695,548 1,006,254 5,651,669 14,025,469  2,629,002 2,033,679 4,478 58,342 758,079 251,133 3,296,454 9,031,167 4,994,302 [2,098,291] 952,629 3,848,640              | 8,961,727<br>155,403<br>31,801<br>24,726,932<br>5,049,348<br>23,751<br>1,449,311<br>6,522,410<br>18,204,522<br>2,198,564<br>4,323,723<br>1,547,446<br>-<br>2,215,493<br>10,285,226<br>28,489,748<br>6,725,334<br>4,505,033<br>10,436<br>113,174<br>1,485,226<br>499,735<br>5,989,824<br>19,328,762<br>9,160,986<br>(3,385,738)<br>1,398,173<br>7,173,421 | 167,482  167,482  167,482  167,482  167,482  27,511  27,511  27,511  194,993  63,468  46,734  110,202  84,791  [25,437]  59,354 | 181,752<br>181,752<br>181,752<br>181,752<br>12,500,000<br>58,866<br>12,558,586<br>12,740,338<br>2,058<br>354<br>2,058<br>354<br>410,090<br>12,330,248<br>(68,255)<br>1,485<br>12,263,479         | 255,095<br>255,095<br>255,095<br>255,095<br>255,095<br>100,000<br>32,326<br>132,326<br>387,421<br>4,705<br>5,096<br>413<br>33,565<br>353,856<br>(76,157)<br>277,699 | 403,350<br>403,350<br>-<br>403,350<br>-<br>403,350<br>-<br>206,800<br>32,326<br>239,126<br>642,476<br>642,476<br>-<br>9,482<br>13,079<br>-<br>69,443<br>92,858<br>549,618<br>(98,921)<br>(7,289)<br>443,408 | 18,629,410 8,506,301 507,702 36,957 27,680,371  5,203,448 363,002 1,034,670 6,601,120 21,079,251  2,753,974 7,275,575 1,859,139 4,654,646 16,543,334 37,622,585  918,498 5,945,962 100,129 1,362,944 1,567,033 661,686 10,077,278 20,633,530 16,989,055 [4,898,817] [62,492] 12,007,746 [68,271]            | 41,458,529 16,872,322 1,201,517 190,439 59,722,807  11,072,280 698,524 2,969,642 14,740,446 44,982,361  5,596,635 15,608,742 3,503,661 6,071,015 30,780,053 75,762,414  5,302,566 12,808,766 143,460 425,178 4,754,343 1,266,816 19,583,855 44,284,984 31,477,430 [10,023,375] 1,106,659 22,560,714 [174,737]             | 10,767,246 4,516,558 119,210 20,198 15,423,212  2,821,123 130,191 926,737 3,878,051 11,545,161  1,401,477 4,002,812 1,094,954 1,813,918 8,313,161 19,858,322  3,116,721 3,233,191 21,714 100,858 1,236,542 321,481 4,824,154 12,854,661 7,003,661 [2,671,465] 992,727 5,324,923 [40,833]             | 22,510,277 9,763,685 379,235 143,049 32,796,246 6,123,976 263,122 1,773,927 8,161,025 24,635,221  2,457,713 6,765,169 2,230,993 2,946,358 14,400,233 39,035,454  8,022,277 6,719,322 50,351 218,988 2,451,271 639,283 8,956,470 27,057,962 11,977,492 [4,399,682] 14,992,93 9,077,103 [54,986]                                                                             |
| 1. INTEREST INCOME  1.1 Loans and advances 1.2 Government securities 1.3 Deposits and placements with banking institutions 1.4 Other interest income 1.5 Total interest income  2. INTEREST EXPENSES 2.1 Customer deposits 2.2 Deposits and placements from banking institutions 2.3 Other interest expense 2.4 Total interest expenses 3. NET INTEREST INCOME  4. NON-INTEREST INCOME 4. NON-INTEREST INCOME 4.1 Fees and commissions income on loans & advances 4.2 Other fees and commissions income 4.3 Foreign exchange trading income 4.4 Dividend income 4.5 Other income 4.6 Total operating INCOME  6. OPERATING EXPENSES 6.1 Loan loss provision 6.2 Staff costs 6.3 Directors' emoluments 6.4 Rental charges 6.5 Depreciation on property and equipment 6.6 Ammortisation charges 6.7 Other operating expenses 6.8 Total operating expenses 6.9 Toprofit / (loss) before tax and exceptional items 10. Current tax 11. Deferred tax 12. Profit / (loss) after exceptional items 12.1 Minority interest                                                                                                                                                                                                                                                                                                                                                                                                                                                                                                | 12,723,442 7,956,428 101,196 33,149 20,814,215  3,787,015 85,705 1,036,631 4,909,351 15,904,864  2,464,724 4,894,965 1,161,139 1,521,600 10,042,428 25,947,292  450,553 3,829,272 9,450 733,588 962,835 575,665 5,534,752 12,096,115 13,851,177 [4,155,353] 9,695,824 | 28,835,285 15,658,672 799,441 199,439 45,483,837  7,908,835 139,496 3,020,094 11,088,425 34,415,412  5,017,215 10,371,202 2,312,072 2,312,072 3,032,367 20,732,856 55,148,268  3,969,783 8,579,853 18,865 180,994 2,918,655 1,111,474 12,394,979 29,174,603 25,973,665 18,476,145] 1,246,224 18,743,744 | 7,293,372 4,156,241 106,398 16,386 11,572,397  2,443,905 7,101 747,591 3,198,597 8,373,800  1,284,960 2,664,907 695,548 1,006,254 5,651,669 14,025,469  2,629,002 2,033,679 4,478 58,342 758,079 251,133 3,296,454 9,031,167 4,994,302 [2,098,291] 952,629 3,848,640              | 8,961,727<br>155,403<br>31,801<br>24,726,932<br>5,049,348<br>23,751<br>1,449,311<br>6,522,410<br>18,204,522<br>2,198,564<br>4,323,723<br>1,547,446<br>-<br>2,215,493<br>10,285,226<br>28,489,748<br>6,725,334<br>4,505,033<br>10,436<br>113,174<br>1,485,226<br>499,735<br>5,989,824<br>19,328,762<br>9,160,986<br>(3,385,738)<br>1,398,173<br>7,173,421 | 167,482  167,482  167,482  167,482  167,482  27,511  27,511  27,511  194,993  63,468  46,734  110,202  84,791  [25,437]  59,354 | 181,752<br>181,752<br>181,752<br>181,752<br>12,500,000<br>58,866<br>12,558,586<br>12,740,338<br>2,058<br>354<br>2,058<br>354<br>410,090<br>12,330,248<br>(68,255)<br>1,485<br>12,263,479         | 255,095<br>255,095<br>255,095<br>255,095<br>255,095<br>100,000<br>32,326<br>132,326<br>387,421<br>4,705<br>5,096<br>413<br>33,565<br>353,856<br>(76,157)<br>277,699 | 403,350<br>403,350<br>-<br>403,350<br>-<br>403,350<br>-<br>206,800<br>32,326<br>239,126<br>642,476<br>642,476<br>-<br>9,482<br>13,079<br>-<br>69,443<br>92,858<br>549,618<br>(98,921)<br>(7,289)<br>443,408 | 18,629,410 8,506,301 507,702 36,957 27,680,371  5,203,448 363,002 1,034,670 6,601,120 21,079,251  2,753,974 7,275,575 1,859,139 4,654,646 16,543,334 37,622,585  918,498 5,945,962 100,129 1,362,944 1,567,033 661,686 10,077,278 20,633,530 16,989,055 [4,898,817] [62,492] 12,007,746 [68,271]            | 41,458,529 16,872,322 1,201,517 190,439 59,722,807  11,072,280 698,524 2,969,642 14,740,446 44,982,361  5,596,635 15,608,742 3,503,661 6,071,015 30,780,053 75,762,414  5,302,566 12,808,766 143,460 425,178 4,754,343 1,266,816 19,583,855 44,284,984 31,477,430 [10,023,375] 1,106,659 22,560,714 [174,737]             | 10,767,246 4,516,558 119,210 20,198 15,423,212  2,821,123 130,191 926,737 3,878,051 11,545,161  1,401,477 4,002,812 1,094,954 1,813,918 8,313,161 19,858,322  3,116,721 3,233,191 21,714 100,858 1,236,542 321,481 4,824,154 12,854,661 7,003,661 [2,671,465] 992,727 5,324,923 [40,833]             | 22,510,277 9,763,685 379,235 143,049 32,796,246  6,123,976 263,122 1,773,927 8,161,025 24,635,221  2,457,713 6,765,169 2,230,993 39,035,454  8,022,277 6,719,322 50,351 218,988 2,451,271 639,283 8,956,470 27,057,962 11,977,492 [4,399,682] 1,499,293 9,077,103 [54,986]                                                                                                 |
| 1. INTEREST INCOME  1.1 Loans and advances 1.2 Government securities 1.3 Deposits and placements with banking institutions 1.4. Other interest income 1.5 Total interest income 2. INTEREST EXPENSES 2.1 Customer deposits 2.2 Deposits and placements from banking institutions 2.3 Other interest expense 2.4 Total interest expenses 3. NET INTEREST INCOME 4. NON-INTEREST INCOME 4. NON-INTEREST INCOME 4. Fees and commissions income on loans & advances 4.2 Other fees and commissions income 4.3 Foreign exchange trading income 4.4 Dividend income 4.5 Other income 4.5 Other income 5. TOTAL OPERATING INCOME  6. OPERATING EXPENSES 6.1 Loan loss provision 6.2 Staff costs 6.3 Directors' emoluments 6.4 Rental charges 6.5 Depreciation on property and equipment 6.6 Ammortisation charges 6.7 Other operating expenses 7.0 Profit / (loss) before tax and exceptional items 8.0 Exceptional items - share of profit of associate 9.0 Profit / (loss) after exceptional items 10. Current tax 11. Deferred tax 12. Profit / (loss) after tax and exceptional items 12.1 Minority interest 13. Profit / (loss) after tax and exceptional items 14. OTHER COMPREHENSIVE INCOME 14.1 Gains / (losses) from translating the financial statements of foreign operations 14.2 Fair value changes in available for sale financial assets                                                                                                                                                                | 12,723,442 7,956,428 101,196 33,149 20,814,215  3,787,015 85,705 1,036,631 4,909,351 15,904,864  2,464,724 4,894,965 1,161,139 1,521,600 10,042,428 25,947,292  450,553 3,829,272 9,450 733,588 962,835 575,665 5,534,752 12,096,115 13,851,177 [4,155,353] 9,695,824 | 28,835,285 15,658,672 799,441 199,439 45,483,837  7,908,835 139,496 3,020,094 11,088,425 34,415,412  5,017,215 10,371,202 2,312,072 2,312,072 3,032,367 20,732,856 55,148,268  3,969,783 8,579,853 18,865 180,994 2,918,655 1,111,474 12,394,979 29,174,603 25,973,665 18,476,145] 1,246,224 18,743,744 | 7,293,372 4,156,241 106,398 16,386 11,572,397  2,443,905 7,101 747,591 3,198,597 8,373,800  1,284,960 2,664,907 695,548 1,006,254 5,651,669 14,025,469  2,629,002 2,033,679 4,478 58,342 758,079 251,133 3,296,454 9,031,167 4,994,302 [2,098,291] 952,629 3,848,640              | 8,961,727<br>155,403<br>31,801<br>24,726,932<br>5,049,348<br>23,751<br>1,449,311<br>6,522,410<br>18,204,522<br>2,198,564<br>4,323,723<br>1,547,446<br>-<br>2,215,493<br>10,285,226<br>28,489,748<br>6,725,334<br>4,505,033<br>10,436<br>113,174<br>1,485,226<br>499,735<br>5,989,824<br>19,328,762<br>9,160,986<br>(3,385,738)<br>1,398,173<br>7,173,421 | 167,482  167,482  167,482  167,482  167,482  27,511  27,511  27,511  194,993  63,468  46,734  110,202  84,791  [25,437]  59,354 | 181,752<br>181,752<br>181,752<br>181,752<br>12,500,000<br>58,866<br>12,558,586<br>12,740,338<br>2,058<br>354<br>2,058<br>354<br>410,090<br>12,330,248<br>(68,255)<br>1,485<br>12,263,479         | 255,095<br>255,095<br>255,095<br>255,095<br>255,095<br>100,000<br>32,326<br>132,326<br>387,421<br>4,705<br>5,096<br>413<br>33,565<br>353,856<br>(76,157)<br>277,699 | 403,350<br>403,350<br>-<br>403,350<br>-<br>403,350<br>-<br>206,800<br>32,326<br>239,126<br>642,476<br>642,476<br>-<br>9,482<br>13,079<br>-<br>69,443<br>92,858<br>549,618<br>(98,921)<br>(7,289)<br>443,408 | 18,629,410 8,506,301 507,702 36,957 27,680,371  5,203,448 363,002 1,034,670 6,601,120 21,079,251  2,753,974 7,275,575 1,859,139 4,654,646 16,543,334 37,622,585  918,498 5,945,962 100,129 1,362,944 1,567,033 661,686 10,077,278 20,633,530 16,989,055 14,898,8171 [82,492] 12,007,746 [88,271] 11,919,475 | 41,458,529 16,872,322 1,201,517 190,439 59,722,807  11,072,280 698,524 2,969,642 14,740,446 44,982,361  5,596,635 15,608,742 3,503,661 - 6,071,015 30,780,053 75,762,414  5,302,566 12,808,766 143,460 425,178 4,754,343 1,266,816 19,583,855 44,284,984 31,477,430 (10,023,375) 1,106,659 22,560,714 174,737] 22,385,977 | 10,767,246 4,516,558 119,210 20,198 15,423,212  2,821,123 130,191 926,737 3,878,051 11,545,161  1,401,477 4,002,812 1,094,954 - 1,813,918 8,313,161 19,858,322  3,116,721 3,233,191 21,714 100,858 1,236,542 321,481 4,824,154 12,854,661 7,003,661 [2,671,465] 992,727 5,324,923 [40,833] 5,284,090 | 22,510,277 9,763,685 379,235 143,049 32,796,246  6,123,976 263,122 1,773,927 8,161,025 24,635,221  2,457,713 6,765,169 2,230,993 - 2,946,358 14,400,233 39,035,454  8,022,277 6,719,322 50,351 218,988 2,451,271 639,283 8,956,470 27,057,962 11,977,492 [4,399,682] 1,499,293 9,077,103 [54,986] 9,022,117                                                                |
| 1. INTEREST INCOME  1.1 Loans and advances 1.2 Government securities 1.3 Deposits and placements with banking institutions 1.4 Other interest income 1.5 Total interest income  2. INTEREST EXPENSES 2.1 Customer deposits 2.2 Deposits and placements from banking institutions 2.3 Other interest expense 2.4 Total interest expenses 2.5 Total interest expenses 3. NET INTEREST INCOME 4. NON-INTEREST INCOME 4. NON-INTEREST INCOME 4. Fees and commissions income on loans & advances 4.2 Other fees and commissions income 4.3 Foreign exchange trading income 4.4 Dividend income 4.5 Other income 4.6 Total non-interest income 5. TOTAL OPERATING INCOME 6. OPERATING EXPENSES 6.1 Loan loss provision 6.2 Staff costs 6.3 Directors' emoluments 6.4 Rental charges 6.5 Depreciation on property and equipment 6.6 Ammortisation charges 6.7 Other operating expenses 6.8 Total operating expenses 6.8 Total operating expenses 7.0 Profit / (loss) after exceptional items 10. Current tax 11. Deferred tax 12. Profit / (loss) after tax and exceptional items 12.1 Minority interest 13. Profit / (loss) after tax and exceptional items 14.1 Gains / (losses) from translating the financial statements of foreign operations 14.2 Fair value changes in available for sale financial assets 14.3 Revaluation surplus on property and equipment 14.4 Share of other comprehensive income of associates                                                                                             | 12,723,442 7,956,428 101,196 33,149 20,814,215  3,787,015 85,705 1,036,631 4,909,351 15,904,864  2,464,724 4,894,965 1,161,139 1,521,600 10,042,428 25,947,292  450,553 3,829,272 9,450 733,588 962,835 575,665 5,534,752 12,096,115 13,851,177 [4,155,353] 9,695,824 | 28,835,285 15,658,672 799,441 199,439 45,483,837  7,908,835 139,496 3,020,094 11,088,425 34,415,412  5,017,215 10,371,202 2,312,072 2,312,072 3,032,367 20,732,856 55,148,268  3,969,783 8,579,853 18,865 180,994 2,918,655 1,111,474 12,394,979 29,174,603 25,973,645 18,476,145] 1,246,224 18,743,744 | 7,293,372 4,156,241 106,398 16,386 11,572,397  2,443,905 7,101 747,591 3,198,597 8,373,800  1,284,960 2,664,907 695,548 1,006,254 5,651,669 14,025,469  2,629,002 2,033,679 4,478 58,342 758,079 251,133 3,296,454 9,031,167 4,994,302 [2,098,291] 952,629 3,848,640  3,848,640   | 8,961,727<br>155,403<br>31,801<br>24,726,932<br>5,049,348<br>23,751<br>1,449,311<br>6,522,410<br>18,204,522<br>2,198,564<br>4,323,723<br>1,547,446<br>2,215,493<br>10,285,226<br>28,489,748<br>6,725,334<br>4,505,033<br>10,436<br>113,174<br>1,485,226<br>499,735<br>5,989,824<br>19,328,762<br>9,160,986<br>(3,385,738)<br>1,398,173<br>7,173,421      | 167,482  167,482  167,482  167,482  167,482  27,511  27,511  27,511  194,993  63,468  46,734  110,202  84,791  [25,437]  59,354 | 181,752<br>181,752<br>181,752<br>181,752<br>12,500,000<br>58,866<br>12,558,586<br>12,740,338<br>2,058<br>354<br>2,058<br>354<br>410,090<br>12,330,248<br>(68,255)<br>1,485<br>12,263,479         | 255,095<br>255,095<br>255,095<br>255,095<br>255,095<br>100,000<br>32,326<br>132,326<br>387,421<br>4,705<br>5,096<br>413<br>33,565<br>353,856<br>(76,157)<br>277,699 | 403,350<br>403,350<br>-<br>403,350<br>-<br>403,350<br>-<br>206,800<br>32,326<br>239,126<br>642,476<br>642,476<br>-<br>9,482<br>13,079<br>-<br>69,443<br>92,858<br>549,618<br>(98,921)<br>(7,289)<br>443,408 | 18,629,410 8,506,301 507,702 36,957 27,680,371  5,203,448 363,002 1,034,670 6,601,120 21,079,251  2,753,974 7,275,575 1,859,139 4,654,646 16,543,334 37,622,585  918,498 5,945,962 100,129 1,362,944 1,567,033 661,686 10,077,278 20,633,530 16,989,055 [4,898,817] [62,492] 12,007,746 [88,271] 11,919,475 | 41,458,529 16,872,322 1,201,517 190,439 59,722,807  11,072,280 698,524 2,969,642 14,740,446 44,982,361  5,596,635 15,608,742 3,503,661 2,808,766 12,808,766 143,460 425,178 4,754,343 1,266,816 19,583,855 44,284,984 31,477,430 (10,023,375) 1,106,659 22,560,714 (174,737) 22,385,977                                   | 10,767,246 4,516,558 119,210 20,198 15,423,212  2,821,123 130,191 926,737 3,878,051 11,545,161  1,401,477 4,002,812 1,094,954 1,813,918 8,313,161 19,858,322  3,116,721 3,233,191 21,714 100,858 1,236,542 321,481 4,824,154 12,854,661 7,003,661 [2,671,465] 992,727 5,324,923 [40,833] 5,284,090   | 22,510,277 9,763,685 379,235 143,049 32,796,246 6,123,976 263,122 1,773,927 8,161,025 24,635,221  2,457,713 6,765,169 2,230,993 39,035,454  8,022,277 6,719,322 50,351 218,988 2,451,271 639,283 8,956,470 27,057,962 11,977,492 [4,399,682] 14,992,93 9,077,103 [54,986] 9,022,117                                                                                        |
| 1. INTEREST INCOME  1.1 Loans and advances 1.2 Government securities 1.3 Deposits and placements with banking institutions 1.4, Other interest income 1.5 Total interest income  2. INTEREST EXPENSES 2.1 Customer deposits 2.2 Deposits and placements from banking institutions 2.3 Other interest expense 2.4 Total interest expenses 3. NET INTEREST INCOME 4. NON-INTEREST INCOME 4. NON-INTEREST INCOME 4. 1 Fees and commissions income on loans & advances 4.2 Other fees and commissions income 4.3 Foreign exchange trading income 4.4 Dividend income 4.5 Other income 4.6 Total one-interest income 5. TOTAL OPERATING INCOME  6. OPERATING EXPENSES 6.1 Loan loss provision 6.2 Staff costs 6.3 Directors' emoluments 6.4 Rental charges 6.5 Depreciation on property and equipment 6.6 Ammortisation charges 6.7 Other operating expenses 7.0 Profit / (loss) before tax and exceptional items 8.0 Exceptional items - share of profit of associate 9.0 Profit / (loss) after exceptional items 10. Current tax 11. Deferred tax 12. Profit / (loss) after tax and exceptional items 12.1 Minority interest 13. Profit / (loss) after tax and exceptional items 14.1 Sains / (losse) from translating the financial statements of foreign operations 14.2 Fair value changes in available for sale financial assets 14.3 Revaluation surplus on property and equipment 14.4 Share of other comprehensive income of associates 14.5 Income tax relating to components of other comprehensive income | 12,723,442 7,956,428 101,196 33,149 20,814,215  3,787,015 85,705 1,036,631 4,909,351 15,904,864  2,464,724 4,894,965 1,161,139 1,521,600 10,042,428 25,947,292  450,553 3,829,272 9,450 733,588 962,835 575,655 5,534,752 12,096,115 13,851,177 14,155,353] 9,695,824 | 28,835,285 15,658,672 799,441 199,439 45,483,837  7,908,835 139,496 3,020,094 11,068,425 34,415,412  5,017,215 10,371,202 2,312,072 3,032,367 20,732,856 55,148,268  3,969,783 8,579,853 18,865 180,994 2,918,655 1,111,474 12,394,979 29,174,603 25,973,665 [8,476,145] 1,246,224 18,743,744           | 7,293,372 4,156,241 106,398 16,386 11,572,397  2,443,905 7,101 747,591 3,198,597 8,373,800  1,284,960 2,664,907 695,548 1,006,254 5,651,669 14,025,469  2,629,002 2,033,679 4,478 58,342 758,079 251,133 3,296,454 9,031,167 4,994,302 [2,098,291] 952,629 3,848,640  - 3,848,640 | 8,961,727<br>155,403<br>31,801<br>24,726,932<br>5,049,348<br>23,751<br>1,449,311<br>6,522,410<br>18,204,522<br>2,198,564<br>4,323,723<br>1,547,446<br>2,215,493<br>10,285,226<br>28,489,748<br>6,725,334<br>4,505,033<br>10,436<br>113,174<br>1,485,226<br>499,735<br>5,989,824<br>19,328,762<br>9,160,986<br>(3,385,738)<br>1,398,173<br>7,173,421      | 167,482  167,482  167,482  167,482  167,482  27,511  27,511  27,511  194,993  63,468  46,734  110,202  84,791  [25,437]  59,354 | 181,752<br>181,752<br>181,752<br>181,752<br>12,500,000<br>58,866<br>12,558,586<br>12,740,338<br>2,058<br>354<br>2,058<br>354<br>410,090<br>12,330,248<br>(68,255)<br>1,485<br>12,263,479         | 255,095<br>255,095<br>255,095<br>255,095<br>255,095<br>100,000<br>32,326<br>132,326<br>387,421<br>4,705<br>5,096<br>413<br>33,565<br>353,856<br>(76,157)<br>277,699 | 403,350<br>403,350<br>-<br>403,350<br>-<br>403,350<br>-<br>206,800<br>32,326<br>239,126<br>642,476<br>642,476<br>-<br>9,482<br>13,079<br>-<br>69,443<br>92,858<br>549,618<br>(98,921)<br>(7,289)<br>443,408 | 18,629,410 8,506,301 507,702 36,957 27,680,371  5,203,448 363,002 1,034,670 6,601,120 21,079,251  2,753,974 7,275,575 1,859,139 4,654,646 16,543,334 37,622,585  918,498 5,945,962 100,129 1,362,944 1,567,033 661,686 10,077,278 20,633,530 14,989,055 [4,898,817] [82,492] 12,007,746 [88,271] 11,919,475 | 41,458,529 16,872,322 1,201,517 190,439 59,722,807  11,072,280 698,524 2,969,642 14,740,446 44,982,361  5,596,635 15,608,742 3,503,661 6,071,015 30,780,053 75,762,414  5,302,566 12,808,766 143,460 425,178 4,754,343 1,266,816 19,583,855 44,284,984 31,477,430 [10,023,375] 1,106,659 22,560,714 (174,737] 22,385,977  | 10,767,246 4,516,558 119,210 20,198 15,423,212  2,821,123 130,191 926,737 3,878,051 11,545,161  1,401,477 4,002,812 1,094,954 1,813,918 8,313,161 19,858,322  3,116,721 3,233,191 21,714 100,858 1,236,542 321,481 4,824,154 12,854,661 7,003,661 [2,671,465] 992,727 5,324,923 [40,833] 5,284,090   | 22,510,277 9,763,685 379,235 143,049 32,796,246 6,123,976 263,122 1,773,927 8,161,025 24,635,221  2,467,713 6,765,169 2,230,993 2,946,358 14,400,233 39,035,454  8,022,277 6,719,322 50,351 218,988 2,451,271 639,283 8,956,470 27,057,962 11,977,492 [4,399,682] 1,499,293 9,077,103 [54,986] 9,022,117                                                                   |
| 1. INTEREST INCOME  1.1 Loans and advances 1.2 Government securities 1.3 Deposits and placements with banking institutions 1.4 Other interest income 1.5 Total interest income  2. INTEREST EXPENSES 2.1 Customer deposits 2.2 Deposits and placements from banking institutions 2.3 Other interest expenses 2.4 Total interest expenses 3. NET INTEREST INCOME  4. NON-INTEREST INCOME  4. NON-INTEREST INCOME 4.1 Fees and commissions income on loans & advances 4.2 Other fees and commissions income 4.3 Foreign exchange trading income 4.4 Dividend income 4.5 Other income 4.5 Other income 5. TOTAL OPERATING INCOME  4. OPERATING EXPENSES 6.1 Loan loss provision 6.2 Staff costs 6.3 Directors' emoluments 6.4 Rental charges 6.5 Depreciation on property and equipment 6.6 Ammortisation charges 6.7 Other operating expenses 6.8 Total operating expenses 6.9 OProfit / (loss) before tax and exceptional items 10. Current tax 11. Deferred tax 12. Profit / (loss) after exceptional items 12.1 Minority interest 13. Profit / (loss) after tax and exceptional items and minority interest 14.1 Gains / (losses) from translating the financial statements of foreign operations 14.2 Fair value changes in available for sale financial assets 14.3 Revaluation surplus on property and equipment 14.4 Share of other comprehensive income of associates                                                                                                                                      | 12,723,442 7,956,428 101,196 33,149 20,814,215  3,787,015 85,705 1,036,631 4,909,351 15,904,864  2,464,724 4,894,965 1,161,139 1,521,600 10,042,428 25,947,292  450,553 3,829,272 9,450 733,588 962,835 575,665 5,534,752 12,096,115 13,851,177 [4,155,353] 9,695,824 | 28,835,285 15,658,672 799,441 199,439 45,483,837  7,908,835 139,496 3,020,094 11,088,425 34,415,412  5,017,215 10,371,202 2,312,072 2,312,072 3,032,367 20,732,856 55,148,268  3,969,783 8,579,853 18,865 180,994 2,918,655 1,111,474 12,394,979 29,174,603 25,973,645 18,476,145] 1,246,224 18,743,744 | 7,293,372 4,156,241 106,398 16,386 11,572,397  2,443,905 7,101 747,591 3,198,597 8,373,800  1,284,960 2,664,907 695,548 1,006,254 5,651,669 14,025,469  2,629,002 2,033,679 4,478 58,342 758,079 251,133 3,296,454 9,031,167 4,994,302 [2,098,291] 952,629 3,848,640  3,848,640   | 8,961,727<br>155,403<br>31,801<br>24,726,932<br>5,049,348<br>23,751<br>1,449,311<br>6,522,410<br>18,204,522<br>2,198,564<br>4,323,723<br>1,547,446<br>2,215,493<br>10,285,226<br>28,489,748<br>6,725,334<br>4,505,033<br>10,436<br>113,174<br>1,485,226<br>499,735<br>5,989,824<br>19,328,762<br>9,160,986<br>(3,385,738)<br>1,398,173<br>7,173,421      | 167,482  167,482  167,482  167,482  167,482  27,511  27,511  27,511  194,993  63,468  46,734  110,202  84,791  [25,437]  59,354 | 181,752<br>181,752<br>181,752<br>181,752<br>12,500,000<br>58,866<br>12,558,566<br>12,740,338<br>2,058<br>354<br>2,058<br>354<br>410,090<br>12,330,248<br>(68,255)<br>1,485<br>12,263,479         | 255,095<br>255,095<br>                                                                                                                                              | 403,350<br>403,350<br>-<br>403,350<br>-<br>206,800<br>32,326<br>239,126<br>642,476<br>-<br>9,482<br>13,079<br>854<br>-<br>69,443<br>92,858<br>549,618<br>[98,921]<br>[7,289]<br>443,408                     | 18,629,410 8,506,301 507,702 36,957 27,680,371  5,203,448 363,002 1,034,670 6,601,120 21,079,251  2,753,974 7,275,575 1,859,139 4,654,646 16,543,334 37,622,585  918,498 5,945,962 100,129 1,362,944 1,567,033 661,686 10,077,278 20,633,530 16,989,055 [4,898,817] [62,492] 12,007,746 [88,271] 11,919,475 | 41,458,529 16,872,322 1,201,517 190,439 59,722,807  11,072,280 698,524 2,969,642 14,740,446 44,982,361  5,596,635 15,608,742 3,503,661 2,808,766 12,808,766 143,460 425,178 4,754,343 1,266,816 19,583,855 44,284,984 31,477,430 (10,023,375) 1,106,659 22,560,714 (174,737) 22,385,977                                   | 10,767,246 4,516,558 119,210 20,198 15,423,212  2,821,123 130,191 926,737 3,878,051 11,545,161  1,401,477 4,002,812 1,094,954 1,813,918 8,313,161 19,858,322  3,116,721 3,233,191 21,714 100,858 1,236,542 321,481 4,824,154 12,854,661 7,003,661 [2,671,465] 992,727 5,324,923 [40,833] 5,284,090   | 22,510,277 9,763,685 379,235 143,049 32,796,246 6,123,976 263,122 1,773,927 8,161,025 24,635,221  2,457,713 6,765,169 2,230,993 39,035,454  8,022,277 6,719,322 50,351 218,988 2,451,271 639,283 8,956,470 27,057,962 11,977,492 [4,399,682] 1,499,293 9,077,103 [54,986] 9,022,117                                                                                        |