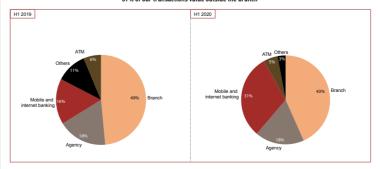

## EQUITY GROUP HOLDINGS PLC UNAUDITED FINANCIAL STATEMENTS AND OTHER DISCLOSURES FOR PERIOD ENDED $30^{\text{TH}}$ June, 2020

|                                                                                                                                                                                                                                                                                                                                                                                                                                                                                                                                                                                                                                                                                                                                                                                                                                                                                                                                                                                                                                                                                                                                                                                                                                                                                                                                                                                                                                                                                                                  |                                                                                                                                                                                                                                                                       |                                                                                                                                                                                                                                                                                                         |                                                                                                                                                                                                                                                                                   |                                                                                                                                                                                                                                                                                                                                                          |                                                                                                                                 |                                                                                                                                                                                                  |                                                                                                                                                                     |                                                                                                                                                                                                             |                                                                                                                                                                                                                                                                                                             |                                                                                                                                                                                                                                                                                                                           | EGO                                                                                                                                                                                                                                                                                                  |                                                                                                                                                                                                                                                                                                                                                                            |
|------------------------------------------------------------------------------------------------------------------------------------------------------------------------------------------------------------------------------------------------------------------------------------------------------------------------------------------------------------------------------------------------------------------------------------------------------------------------------------------------------------------------------------------------------------------------------------------------------------------------------------------------------------------------------------------------------------------------------------------------------------------------------------------------------------------------------------------------------------------------------------------------------------------------------------------------------------------------------------------------------------------------------------------------------------------------------------------------------------------------------------------------------------------------------------------------------------------------------------------------------------------------------------------------------------------------------------------------------------------------------------------------------------------------------------------------------------------------------------------------------------------|-----------------------------------------------------------------------------------------------------------------------------------------------------------------------------------------------------------------------------------------------------------------------|---------------------------------------------------------------------------------------------------------------------------------------------------------------------------------------------------------------------------------------------------------------------------------------------------------|-----------------------------------------------------------------------------------------------------------------------------------------------------------------------------------------------------------------------------------------------------------------------------------|----------------------------------------------------------------------------------------------------------------------------------------------------------------------------------------------------------------------------------------------------------------------------------------------------------------------------------------------------------|---------------------------------------------------------------------------------------------------------------------------------|--------------------------------------------------------------------------------------------------------------------------------------------------------------------------------------------------|---------------------------------------------------------------------------------------------------------------------------------------------------------------------|-------------------------------------------------------------------------------------------------------------------------------------------------------------------------------------------------------------|-------------------------------------------------------------------------------------------------------------------------------------------------------------------------------------------------------------------------------------------------------------------------------------------------------------|---------------------------------------------------------------------------------------------------------------------------------------------------------------------------------------------------------------------------------------------------------------------------------------------------------------------------|------------------------------------------------------------------------------------------------------------------------------------------------------------------------------------------------------------------------------------------------------------------------------------------------------|----------------------------------------------------------------------------------------------------------------------------------------------------------------------------------------------------------------------------------------------------------------------------------------------------------------------------------------------------------------------------|
| UNAUDITED FINANCIAL STATEMENTS AND OTHER DISCLOSURES                                                                                                                                                                                                                                                                                                                                                                                                                                                                                                                                                                                                                                                                                                                                                                                                                                                                                                                                                                                                                                                                                                                                                                                                                                                                                                                                                                                                                                                             |                                                                                                                                                                                                                                                                       | EQUITY BANK (KEN<br>BANK                                                                                                                                                                                                                                                                                | YA) LIMITED                                                                                                                                                                                                                                                                       |                                                                                                                                                                                                                                                                                                                                                          |                                                                                                                                 | COMPA                                                                                                                                                                                            | .NY                                                                                                                                                                 | EQUITY GRO                                                                                                                                                                                                  | UP HOLDINGS PLC                                                                                                                                                                                                                                                                                             | GROUP                                                                                                                                                                                                                                                                                                                     |                                                                                                                                                                                                                                                                                                      |                                                                                                                                                                                                                                                                                                                                                                            |
| STATEMENT OF FINANCIAL POSITION AS AT                                                                                                                                                                                                                                                                                                                                                                                                                                                                                                                                                                                                                                                                                                                                                                                                                                                                                                                                                                                                                                                                                                                                                                                                                                                                                                                                                                                                                                                                            | 30 <sup>th</sup> June                                                                                                                                                                                                                                                 | 31st Dec                                                                                                                                                                                                                                                                                                | 31 <sup>st</sup> Mar                                                                                                                                                                                                                                                              | 30th June                                                                                                                                                                                                                                                                                                                                                | 30 <sup>th</sup> June                                                                                                           | 31st Dec                                                                                                                                                                                         | 31st Mar                                                                                                                                                            | 30th June                                                                                                                                                                                                   | 30 <sup>th</sup> June                                                                                                                                                                                                                                                                                       | 31 <sup>st</sup> Dec                                                                                                                                                                                                                                                                                                      | 31¤ Mar                                                                                                                                                                                                                                                                                              | 30 <sup>th</sup> June                                                                                                                                                                                                                                                                                                                                                      |
|                                                                                                                                                                                                                                                                                                                                                                                                                                                                                                                                                                                                                                                                                                                                                                                                                                                                                                                                                                                                                                                                                                                                                                                                                                                                                                                                                                                                                                                                                                                  | 2019<br>Shs. '000'                                                                                                                                                                                                                                                    | 2019<br>Shs. '000'                                                                                                                                                                                                                                                                                      | 2020<br>Shs. '000'                                                                                                                                                                                                                                                                | 2020<br>Shs. '000'                                                                                                                                                                                                                                                                                                                                       | 2019<br>Shs. '000'                                                                                                              | 2019<br>Shs. '000'                                                                                                                                                                               | 2020<br>Shs. '000'                                                                                                                                                  | 2020<br>Shs. '000'                                                                                                                                                                                          | 2019<br>Shs. '000'                                                                                                                                                                                                                                                                                          | 2019<br>Shs. '000'                                                                                                                                                                                                                                                                                                        | 2020<br>Shs. '000'                                                                                                                                                                                                                                                                                   | 2020<br>Shs. '000'                                                                                                                                                                                                                                                                                                                                                         |
|                                                                                                                                                                                                                                                                                                                                                                                                                                                                                                                                                                                                                                                                                                                                                                                                                                                                                                                                                                                                                                                                                                                                                                                                                                                                                                                                                                                                                                                                                                                  | (Unaudited)                                                                                                                                                                                                                                                           | (Audited)                                                                                                                                                                                                                                                                                               | (Unaudited)                                                                                                                                                                                                                                                                       | (Unaudited)                                                                                                                                                                                                                                                                                                                                              | (Unaudited)                                                                                                                     | (Audited)                                                                                                                                                                                        | (Unaudited)                                                                                                                                                         | (Unaudited)                                                                                                                                                                                                 | (Unaudited)                                                                                                                                                                                                                                                                                                 | (Audited)                                                                                                                                                                                                                                                                                                                 | (Unaudited)                                                                                                                                                                                                                                                                                          | (Unaudited)                                                                                                                                                                                                                                                                                                                                                                |
| A. ASSETS 1. Cash (both local & foreign)                                                                                                                                                                                                                                                                                                                                                                                                                                                                                                                                                                                                                                                                                                                                                                                                                                                                                                                                                                                                                                                                                                                                                                                                                                                                                                                                                                                                                                                                         | 8,462,848                                                                                                                                                                                                                                                             | 10,294,829                                                                                                                                                                                                                                                                                              | 10,691,593                                                                                                                                                                                                                                                                        | 8,345,301                                                                                                                                                                                                                                                                                                                                                | 286,588                                                                                                                         | 12,693,971                                                                                                                                                                                       | 13,056,741                                                                                                                                                          | 9,619,088                                                                                                                                                                                                   | 20,329,565                                                                                                                                                                                                                                                                                                  | 25,499,983                                                                                                                                                                                                                                                                                                                | 24,702,503                                                                                                                                                                                                                                                                                           | 26,188,046                                                                                                                                                                                                                                                                                                                                                                 |
| 2. Balances due from Central Bank of Kenya                                                                                                                                                                                                                                                                                                                                                                                                                                                                                                                                                                                                                                                                                                                                                                                                                                                                                                                                                                                                                                                                                                                                                                                                                                                                                                                                                                                                                                                                       | 25,190,039                                                                                                                                                                                                                                                            | 22,299,710                                                                                                                                                                                                                                                                                              | 15,375,969                                                                                                                                                                                                                                                                        | 15,865,945                                                                                                                                                                                                                                                                                                                                               | -                                                                                                                               | -                                                                                                                                                                                                | -                                                                                                                                                                   | -                                                                                                                                                                                                           | 25,190,039                                                                                                                                                                                                                                                                                                  | 22,299,710                                                                                                                                                                                                                                                                                                                | 15,375,969                                                                                                                                                                                                                                                                                           | 15,865,945                                                                                                                                                                                                                                                                                                                                                                 |
| <ol> <li>Kenya Government and other securities held for dealing purposes</li> <li>Financial assets at fair value through profit and loss</li> </ol>                                                                                                                                                                                                                                                                                                                                                                                                                                                                                                                                                                                                                                                                                                                                                                                                                                                                                                                                                                                                                                                                                                                                                                                                                                                                                                                                                              | -                                                                                                                                                                                                                                                                     | -                                                                                                                                                                                                                                                                                                       | -                                                                                                                                                                                                                                                                                 | -                                                                                                                                                                                                                                                                                                                                                        | =                                                                                                                               | -                                                                                                                                                                                                | -                                                                                                                                                                   | -                                                                                                                                                                                                           | -                                                                                                                                                                                                                                                                                                           | =                                                                                                                                                                                                                                                                                                                         | -                                                                                                                                                                                                                                                                                                    | =                                                                                                                                                                                                                                                                                                                                                                          |
| 5. Investment securities                                                                                                                                                                                                                                                                                                                                                                                                                                                                                                                                                                                                                                                                                                                                                                                                                                                                                                                                                                                                                                                                                                                                                                                                                                                                                                                                                                                                                                                                                         | 167,028,154                                                                                                                                                                                                                                                           | 154,964,387                                                                                                                                                                                                                                                                                             | 173,241,943                                                                                                                                                                                                                                                                       | 198,148,184                                                                                                                                                                                                                                                                                                                                              | -                                                                                                                               | -                                                                                                                                                                                                | -                                                                                                                                                                   | -                                                                                                                                                                                                           | 179,619,474                                                                                                                                                                                                                                                                                                 | 172,208,187                                                                                                                                                                                                                                                                                                               | 189,878,441                                                                                                                                                                                                                                                                                          | 216,385,915                                                                                                                                                                                                                                                                                                                                                                |
| a) Held to maturity     a. Kenya Government securities                                                                                                                                                                                                                                                                                                                                                                                                                                                                                                                                                                                                                                                                                                                                                                                                                                                                                                                                                                                                                                                                                                                                                                                                                                                                                                                                                                                                                                                           | 16,175,371<br>15,564,544                                                                                                                                                                                                                                              | <b>15,798,028</b><br>15,183,690                                                                                                                                                                                                                                                                         | <b>15,813,900</b><br>15,196,620                                                                                                                                                                                                                                                   | <b>14,454,454</b><br>14,454,454                                                                                                                                                                                                                                                                                                                          | -                                                                                                                               | -                                                                                                                                                                                                | -                                                                                                                                                                   | -                                                                                                                                                                                                           | <b>20,187,941</b><br>15,564,544                                                                                                                                                                                                                                                                             | <b>21,572,268</b><br>15,183,690                                                                                                                                                                                                                                                                                           | <b>18,660,039</b><br>15,196,620                                                                                                                                                                                                                                                                      | <b>17,666,301</b><br>14,454,454                                                                                                                                                                                                                                                                                                                                            |
| b. Other securities b) Available for sale                                                                                                                                                                                                                                                                                                                                                                                                                                                                                                                                                                                                                                                                                                                                                                                                                                                                                                                                                                                                                                                                                                                                                                                                                                                                                                                                                                                                                                                                        | 610,827                                                                                                                                                                                                                                                               | 614,338                                                                                                                                                                                                                                                                                                 | 617,280                                                                                                                                                                                                                                                                           | - 402 (02 720                                                                                                                                                                                                                                                                                                                                            | =                                                                                                                               | =                                                                                                                                                                                                | -                                                                                                                                                                   | -<br>-                                                                                                                                                                                                      | 4,623,397                                                                                                                                                                                                                                                                                                   | 6,388,578                                                                                                                                                                                                                                                                                                                 | 3,463,419                                                                                                                                                                                                                                                                                            | 3,211,847                                                                                                                                                                                                                                                                                                                                                                  |
| a. Kenya Government securities                                                                                                                                                                                                                                                                                                                                                                                                                                                                                                                                                                                                                                                                                                                                                                                                                                                                                                                                                                                                                                                                                                                                                                                                                                                                                                                                                                                                                                                                                   | <b>150,852,783</b><br>130,381,996                                                                                                                                                                                                                                     | <b>139,166,359</b><br>123,389,271                                                                                                                                                                                                                                                                       | <b>157,428,043</b><br>142,385,141                                                                                                                                                                                                                                                 | <b>183,693,730</b><br>166,460,811                                                                                                                                                                                                                                                                                                                        | -<br>-                                                                                                                          | -                                                                                                                                                                                                | -                                                                                                                                                                   | -                                                                                                                                                                                                           | <b>159,431,533</b><br>130,381,996                                                                                                                                                                                                                                                                           | <b>150,635,919</b><br>123,389,271                                                                                                                                                                                                                                                                                         | <b>171,218,402</b><br>142,385,141                                                                                                                                                                                                                                                                    | <b>198,719,614</b><br>166,790,196                                                                                                                                                                                                                                                                                                                                          |
| b. Other securities     6. Deposits and balances due from local banking institutions                                                                                                                                                                                                                                                                                                                                                                                                                                                                                                                                                                                                                                                                                                                                                                                                                                                                                                                                                                                                                                                                                                                                                                                                                                                                                                                                                                                                                             | 20,470,787                                                                                                                                                                                                                                                            | 15,777,088                                                                                                                                                                                                                                                                                              | 15,042,902                                                                                                                                                                                                                                                                        | 17,232,919<br>809,849                                                                                                                                                                                                                                                                                                                                    | =                                                                                                                               | =                                                                                                                                                                                                | -                                                                                                                                                                   | -                                                                                                                                                                                                           | 29,049,537                                                                                                                                                                                                                                                                                                  | 27,246,648                                                                                                                                                                                                                                                                                                                | 28,833,261                                                                                                                                                                                                                                                                                           | 31,929,418                                                                                                                                                                                                                                                                                                                                                                 |
| 7. Deposits and balances due from tocal banking institutions 7. Deposits and balances due from banking institutions abroad                                                                                                                                                                                                                                                                                                                                                                                                                                                                                                                                                                                                                                                                                                                                                                                                                                                                                                                                                                                                                                                                                                                                                                                                                                                                                                                                                                                       | 6,114,400<br>5,160,404                                                                                                                                                                                                                                                | 4,000,974<br>6,800,293                                                                                                                                                                                                                                                                                  | 2,579,500<br>8,793,030                                                                                                                                                                                                                                                            | 9,995,689                                                                                                                                                                                                                                                                                                                                                | -<br>-                                                                                                                          | -                                                                                                                                                                                                | -                                                                                                                                                                   | -                                                                                                                                                                                                           | 11,507,782<br>33,705,430                                                                                                                                                                                                                                                                                    | 7,202,000<br>31,432,500                                                                                                                                                                                                                                                                                                   | 15,472,363<br>19,616,267                                                                                                                                                                                                                                                                             | 13,157,199<br>31,366,918                                                                                                                                                                                                                                                                                                                                                   |
| 8. Tax recoverable 9. Loans and advances to customers (net)                                                                                                                                                                                                                                                                                                                                                                                                                                                                                                                                                                                                                                                                                                                                                                                                                                                                                                                                                                                                                                                                                                                                                                                                                                                                                                                                                                                                                                                      | -<br>240,595,173                                                                                                                                                                                                                                                      | 276,863,043                                                                                                                                                                                                                                                                                             | 284,234,137                                                                                                                                                                                                                                                                       | 293,741,008                                                                                                                                                                                                                                                                                                                                              | 41,612                                                                                                                          | 36,935                                                                                                                                                                                           | -                                                                                                                                                                   | 8,923                                                                                                                                                                                                       | 152,696<br>320,886,253                                                                                                                                                                                                                                                                                      | 152,328<br>366,440,456                                                                                                                                                                                                                                                                                                    | 115,701<br>379,215,389                                                                                                                                                                                                                                                                               | 110,843<br>391,633,218                                                                                                                                                                                                                                                                                                                                                     |
| 10. Balances due from group companies                                                                                                                                                                                                                                                                                                                                                                                                                                                                                                                                                                                                                                                                                                                                                                                                                                                                                                                                                                                                                                                                                                                                                                                                                                                                                                                                                                                                                                                                            | 869,192                                                                                                                                                                                                                                                               | 925,602                                                                                                                                                                                                                                                                                                 | 4,688,379                                                                                                                                                                                                                                                                         | 1,283,328                                                                                                                                                                                                                                                                                                                                                | 94,912                                                                                                                          | 60,535                                                                                                                                                                                           | 92,861                                                                                                                                                              | 41,530                                                                                                                                                                                                      | -                                                                                                                                                                                                                                                                                                           | 19,100                                                                                                                                                                                                                                                                                                                    | -                                                                                                                                                                                                                                                                                                    | -                                                                                                                                                                                                                                                                                                                                                                          |
| Investments in associates     Investments in subsidiary companies                                                                                                                                                                                                                                                                                                                                                                                                                                                                                                                                                                                                                                                                                                                                                                                                                                                                                                                                                                                                                                                                                                                                                                                                                                                                                                                                                                                                                                                | -                                                                                                                                                                                                                                                                     | =                                                                                                                                                                                                                                                                                                       | -                                                                                                                                                                                                                                                                                 | -                                                                                                                                                                                                                                                                                                                                                        | 66,786,117                                                                                                                      | 66,786,117                                                                                                                                                                                       | 70,193,742                                                                                                                                                          | 70,193,742                                                                                                                                                                                                  | =                                                                                                                                                                                                                                                                                                           | =                                                                                                                                                                                                                                                                                                                         | -                                                                                                                                                                                                                                                                                                    | -                                                                                                                                                                                                                                                                                                                                                                          |
| 13. Investments in joint ventures                                                                                                                                                                                                                                                                                                                                                                                                                                                                                                                                                                                                                                                                                                                                                                                                                                                                                                                                                                                                                                                                                                                                                                                                                                                                                                                                                                                                                                                                                | -                                                                                                                                                                                                                                                                     | -                                                                                                                                                                                                                                                                                                       | -                                                                                                                                                                                                                                                                                 | -                                                                                                                                                                                                                                                                                                                                                        | -                                                                                                                               | -                                                                                                                                                                                                | -                                                                                                                                                                   | -                                                                                                                                                                                                           | =                                                                                                                                                                                                                                                                                                           | -                                                                                                                                                                                                                                                                                                                         | -                                                                                                                                                                                                                                                                                                    | -                                                                                                                                                                                                                                                                                                                                                                          |
| 14. Investment properties 15. Property and equipment                                                                                                                                                                                                                                                                                                                                                                                                                                                                                                                                                                                                                                                                                                                                                                                                                                                                                                                                                                                                                                                                                                                                                                                                                                                                                                                                                                                                                                                             | 4,368,972                                                                                                                                                                                                                                                             | 5,725,566                                                                                                                                                                                                                                                                                               | 5,727,060                                                                                                                                                                                                                                                                         | 5,700,234                                                                                                                                                                                                                                                                                                                                                | -                                                                                                                               | 12,455                                                                                                                                                                                           | 12,516                                                                                                                                                              | 12,329                                                                                                                                                                                                      | 10,170,021                                                                                                                                                                                                                                                                                                  | 11,030,843                                                                                                                                                                                                                                                                                                                | 11,374,618                                                                                                                                                                                                                                                                                           | 11,165,575                                                                                                                                                                                                                                                                                                                                                                 |
| 16. Prepaid lease rentals                                                                                                                                                                                                                                                                                                                                                                                                                                                                                                                                                                                                                                                                                                                                                                                                                                                                                                                                                                                                                                                                                                                                                                                                                                                                                                                                                                                                                                                                                        | 12,122                                                                                                                                                                                                                                                                | -                                                                                                                                                                                                                                                                                                       | -                                                                                                                                                                                                                                                                                 | -                                                                                                                                                                                                                                                                                                                                                        | -                                                                                                                               | -                                                                                                                                                                                                | -                                                                                                                                                                   | -                                                                                                                                                                                                           | 81,393                                                                                                                                                                                                                                                                                                      | -                                                                                                                                                                                                                                                                                                                         | -                                                                                                                                                                                                                                                                                                    | -                                                                                                                                                                                                                                                                                                                                                                          |
| 17. Intangible assets<br>18. Deferred tax asset                                                                                                                                                                                                                                                                                                                                                                                                                                                                                                                                                                                                                                                                                                                                                                                                                                                                                                                                                                                                                                                                                                                                                                                                                                                                                                                                                                                                                                                                  | 6,539,528<br>4,925,505                                                                                                                                                                                                                                                | 6,191,571<br>5,064,277                                                                                                                                                                                                                                                                                  | 6,708,922<br>6,016,906                                                                                                                                                                                                                                                            | 6,565,858<br>6,769,536                                                                                                                                                                                                                                                                                                                                   | 82,996                                                                                                                          | 84,481                                                                                                                                                                                           | 84,481                                                                                                                                                              | 77,191                                                                                                                                                                                                      | 7,072,187<br>6,080,189                                                                                                                                                                                                                                                                                      | 7,244,414<br>6,491,884                                                                                                                                                                                                                                                                                                    | 7,713,921<br>7,469,869                                                                                                                                                                                                                                                                               | 7,540,002<br>8,279,546                                                                                                                                                                                                                                                                                                                                                     |
| 19. Retirement benefit asset                                                                                                                                                                                                                                                                                                                                                                                                                                                                                                                                                                                                                                                                                                                                                                                                                                                                                                                                                                                                                                                                                                                                                                                                                                                                                                                                                                                                                                                                                     | -                                                                                                                                                                                                                                                                     | -                                                                                                                                                                                                                                                                                                       | -                                                                                                                                                                                                                                                                                 | -                                                                                                                                                                                                                                                                                                                                                        | -                                                                                                                               | =                                                                                                                                                                                                | -                                                                                                                                                                   | -                                                                                                                                                                                                           | -                                                                                                                                                                                                                                                                                                           | -                                                                                                                                                                                                                                                                                                                         | -                                                                                                                                                                                                                                                                                                    | -                                                                                                                                                                                                                                                                                                                                                                          |
| 20. Other assets 21. TOTAL ASSETS                                                                                                                                                                                                                                                                                                                                                                                                                                                                                                                                                                                                                                                                                                                                                                                                                                                                                                                                                                                                                                                                                                                                                                                                                                                                                                                                                                                                                                                                                | 13,443,084<br>482,709,421                                                                                                                                                                                                                                             | 14,394,985<br><b>507,525,237</b>                                                                                                                                                                                                                                                                        | 12,628,819<br><b>530,686,258</b>                                                                                                                                                                                                                                                  | 14,786,211<br><b>562,011,143</b>                                                                                                                                                                                                                                                                                                                         | 193,384<br><b>67,485,609</b>                                                                                                    | 159,065<br><b>79,833,559</b>                                                                                                                                                                     | 155,239<br><b>83,595,580</b>                                                                                                                                        | 156,450<br><b>80,109,253</b>                                                                                                                                                                                | 23,867,546<br><b>638,662,575</b>                                                                                                                                                                                                                                                                            | 23,661,136<br><b>673,682,541</b>                                                                                                                                                                                                                                                                                          | 22,250,654<br><b>693,185,695</b>                                                                                                                                                                                                                                                                     | 24,775,866<br><b>746,469,073</b>                                                                                                                                                                                                                                                                                                                                           |
| B. LIABILITIES                                                                                                                                                                                                                                                                                                                                                                                                                                                                                                                                                                                                                                                                                                                                                                                                                                                                                                                                                                                                                                                                                                                                                                                                                                                                                                                                                                                                                                                                                                   |                                                                                                                                                                                                                                                                       |                                                                                                                                                                                                                                                                                                         |                                                                                                                                                                                                                                                                                   |                                                                                                                                                                                                                                                                                                                                                          |                                                                                                                                 |                                                                                                                                                                                                  |                                                                                                                                                                     |                                                                                                                                                                                                             |                                                                                                                                                                                                                                                                                                             |                                                                                                                                                                                                                                                                                                                           |                                                                                                                                                                                                                                                                                                      |                                                                                                                                                                                                                                                                                                                                                                            |
| 22. Balances due to Central Bank of Kenya                                                                                                                                                                                                                                                                                                                                                                                                                                                                                                                                                                                                                                                                                                                                                                                                                                                                                                                                                                                                                                                                                                                                                                                                                                                                                                                                                                                                                                                                        | -                                                                                                                                                                                                                                                                     | -                                                                                                                                                                                                                                                                                                       | -                                                                                                                                                                                                                                                                                 | -                                                                                                                                                                                                                                                                                                                                                        | -                                                                                                                               | -                                                                                                                                                                                                | -                                                                                                                                                                   | -                                                                                                                                                                                                           | -                                                                                                                                                                                                                                                                                                           | -                                                                                                                                                                                                                                                                                                                         | -                                                                                                                                                                                                                                                                                                    | -                                                                                                                                                                                                                                                                                                                                                                          |
| <ol> <li>Customer deposits</li> <li>Deposits and balances due to local banking institutions</li> </ol>                                                                                                                                                                                                                                                                                                                                                                                                                                                                                                                                                                                                                                                                                                                                                                                                                                                                                                                                                                                                                                                                                                                                                                                                                                                                                                                                                                                                           | 356,051,631                                                                                                                                                                                                                                                           | 380,603,583                                                                                                                                                                                                                                                                                             | 399,431,891                                                                                                                                                                                                                                                                       | 423,822,908                                                                                                                                                                                                                                                                                                                                              | -                                                                                                                               | -                                                                                                                                                                                                | -                                                                                                                                                                   | -                                                                                                                                                                                                           | 458,595,144<br>-                                                                                                                                                                                                                                                                                            | 482,752,134                                                                                                                                                                                                                                                                                                               | 499,328,941<br>-                                                                                                                                                                                                                                                                                     | 543,893,929                                                                                                                                                                                                                                                                                                                                                                |
| 25. Deposits and balances due to foreign banking institutions                                                                                                                                                                                                                                                                                                                                                                                                                                                                                                                                                                                                                                                                                                                                                                                                                                                                                                                                                                                                                                                                                                                                                                                                                                                                                                                                                                                                                                                    | -                                                                                                                                                                                                                                                                     | -                                                                                                                                                                                                                                                                                                       | -                                                                                                                                                                                                                                                                                 | -                                                                                                                                                                                                                                                                                                                                                        | -                                                                                                                               | -                                                                                                                                                                                                | -                                                                                                                                                                   | -                                                                                                                                                                                                           | -<br>-                                                                                                                                                                                                                                                                                                      | -                                                                                                                                                                                                                                                                                                                         | -                                                                                                                                                                                                                                                                                                    | -                                                                                                                                                                                                                                                                                                                                                                          |
| 26. Other money market deposits 27. Borrowed funds                                                                                                                                                                                                                                                                                                                                                                                                                                                                                                                                                                                                                                                                                                                                                                                                                                                                                                                                                                                                                                                                                                                                                                                                                                                                                                                                                                                                                                                               | 4,070,945<br>36,193,668                                                                                                                                                                                                                                               | 534,216<br>41,542,934                                                                                                                                                                                                                                                                                   | 5,026,430<br>39,832,786                                                                                                                                                                                                                                                           | 45,962,394                                                                                                                                                                                                                                                                                                                                               | =                                                                                                                               | -                                                                                                                                                                                                | -                                                                                                                                                                   | -                                                                                                                                                                                                           | 4,461,640<br>51,415,487                                                                                                                                                                                                                                                                                     | 113,414<br>56,600,944                                                                                                                                                                                                                                                                                                     | 2,513,660<br>52,593,634                                                                                                                                                                                                                                                                              | 343,150<br>57,230,292                                                                                                                                                                                                                                                                                                                                                      |
| 28. Balances due to group companies                                                                                                                                                                                                                                                                                                                                                                                                                                                                                                                                                                                                                                                                                                                                                                                                                                                                                                                                                                                                                                                                                                                                                                                                                                                                                                                                                                                                                                                                              | 201,978                                                                                                                                                                                                                                                               | 176,118                                                                                                                                                                                                                                                                                                 | 434,925                                                                                                                                                                                                                                                                           | 586,010                                                                                                                                                                                                                                                                                                                                                  | 510,450                                                                                                                         | 618,649                                                                                                                                                                                          | 4,086,124                                                                                                                                                           | 480,242                                                                                                                                                                                                     | 76,774                                                                                                                                                                                                                                                                                                      | -                                                                                                                                                                                                                                                                                                                         | 74,804                                                                                                                                                                                                                                                                                               | 90,233                                                                                                                                                                                                                                                                                                                                                                     |
| 29. Tax payable<br>30. Dividends payable                                                                                                                                                                                                                                                                                                                                                                                                                                                                                                                                                                                                                                                                                                                                                                                                                                                                                                                                                                                                                                                                                                                                                                                                                                                                                                                                                                                                                                                                         | 553,345<br>-                                                                                                                                                                                                                                                          | 1,257,482                                                                                                                                                                                                                                                                                               | 3,355,773                                                                                                                                                                                                                                                                         | 443,305<br>-                                                                                                                                                                                                                                                                                                                                             | -<br>-                                                                                                                          | -<br>-                                                                                                                                                                                           | 38,789                                                                                                                                                              | -                                                                                                                                                                                                           | 843,411                                                                                                                                                                                                                                                                                                     | 1,928,201                                                                                                                                                                                                                                                                                                                 | 4,169,437<br>-                                                                                                                                                                                                                                                                                       | 815,083                                                                                                                                                                                                                                                                                                                                                                    |
| 31. Deferred tax liability                                                                                                                                                                                                                                                                                                                                                                                                                                                                                                                                                                                                                                                                                                                                                                                                                                                                                                                                                                                                                                                                                                                                                                                                                                                                                                                                                                                                                                                                                       | -                                                                                                                                                                                                                                                                     | -                                                                                                                                                                                                                                                                                                       | -                                                                                                                                                                                                                                                                                 | -                                                                                                                                                                                                                                                                                                                                                        | -                                                                                                                               | -                                                                                                                                                                                                | -                                                                                                                                                                   | -                                                                                                                                                                                                           | 59,331                                                                                                                                                                                                                                                                                                      | 149,708                                                                                                                                                                                                                                                                                                                   | 138,590                                                                                                                                                                                                                                                                                              | 25,564                                                                                                                                                                                                                                                                                                                                                                     |
| 32. Retirement benefit liability 33. Other liabilities                                                                                                                                                                                                                                                                                                                                                                                                                                                                                                                                                                                                                                                                                                                                                                                                                                                                                                                                                                                                                                                                                                                                                                                                                                                                                                                                                                                                                                                           | 11,994,330                                                                                                                                                                                                                                                            | 13,496,535                                                                                                                                                                                                                                                                                              | 9,975,964                                                                                                                                                                                                                                                                         | 13,019,225                                                                                                                                                                                                                                                                                                                                               | 2,884                                                                                                                           | 38,511                                                                                                                                                                                           | 16,567                                                                                                                                                              | 9,204                                                                                                                                                                                                       | 20,471,429                                                                                                                                                                                                                                                                                                  | 20,361,475                                                                                                                                                                                                                                                                                                                | 17,963,108                                                                                                                                                                                                                                                                                           | 20,710,778                                                                                                                                                                                                                                                                                                                                                                 |
| 34. TOTAL LIABILITIES                                                                                                                                                                                                                                                                                                                                                                                                                                                                                                                                                                                                                                                                                                                                                                                                                                                                                                                                                                                                                                                                                                                                                                                                                                                                                                                                                                                                                                                                                            | 409,065,897                                                                                                                                                                                                                                                           | 437,610,867                                                                                                                                                                                                                                                                                             | 458,057,769                                                                                                                                                                                                                                                                       | 483,833,843                                                                                                                                                                                                                                                                                                                                              | 513,334                                                                                                                         | 657,160                                                                                                                                                                                          | 4,141,480                                                                                                                                                           | 489,446                                                                                                                                                                                                     | 535,923,216                                                                                                                                                                                                                                                                                                 | 561,905,876                                                                                                                                                                                                                                                                                                               | 576,782,174                                                                                                                                                                                                                                                                                          | 623,109,029                                                                                                                                                                                                                                                                                                                                                                |
| C. SHAREHOLDERS' FUNDS                                                                                                                                                                                                                                                                                                                                                                                                                                                                                                                                                                                                                                                                                                                                                                                                                                                                                                                                                                                                                                                                                                                                                                                                                                                                                                                                                                                                                                                                                           |                                                                                                                                                                                                                                                                       |                                                                                                                                                                                                                                                                                                         |                                                                                                                                                                                                                                                                                   |                                                                                                                                                                                                                                                                                                                                                          |                                                                                                                                 |                                                                                                                                                                                                  |                                                                                                                                                                     |                                                                                                                                                                                                             |                                                                                                                                                                                                                                                                                                             |                                                                                                                                                                                                                                                                                                                           |                                                                                                                                                                                                                                                                                                      |                                                                                                                                                                                                                                                                                                                                                                            |
| 35. Paid up / assigned capital<br>36. Share premium (discount)                                                                                                                                                                                                                                                                                                                                                                                                                                                                                                                                                                                                                                                                                                                                                                                                                                                                                                                                                                                                                                                                                                                                                                                                                                                                                                                                                                                                                                                   | 30,000,000                                                                                                                                                                                                                                                            | 30,000,000                                                                                                                                                                                                                                                                                              | 30,000,000                                                                                                                                                                                                                                                                        | 30,000,000                                                                                                                                                                                                                                                                                                                                               | 1,886,837<br>16,062,607                                                                                                         | 1,886,837<br>16,062,607                                                                                                                                                                          | 1,886,837<br>16,062,607                                                                                                                                             | 1,886,837<br>16,062,607                                                                                                                                                                                     | 1,886,837<br>16,062,607                                                                                                                                                                                                                                                                                     | 1,886,837<br>16,062,607                                                                                                                                                                                                                                                                                                   | 1,886,837<br>16,062,607                                                                                                                                                                                                                                                                              | 1,886,837<br>16,062,607                                                                                                                                                                                                                                                                                                                                                    |
| 37. Revaluation reserve                                                                                                                                                                                                                                                                                                                                                                                                                                                                                                                                                                                                                                                                                                                                                                                                                                                                                                                                                                                                                                                                                                                                                                                                                                                                                                                                                                                                                                                                                          | 9,964,132<br>3,158,143                                                                                                                                                                                                                                                | 9,964,132<br>2,380,913                                                                                                                                                                                                                                                                                  | 9,964,132<br>1,246,547                                                                                                                                                                                                                                                            | 9,964,132<br>3,470,579                                                                                                                                                                                                                                                                                                                                   | 10,002,007                                                                                                                      | 10,002,007                                                                                                                                                                                       | 10,002,007                                                                                                                                                          | 10,002,007                                                                                                                                                                                                  | (5,704,094)                                                                                                                                                                                                                                                                                                 | (7,118,600)                                                                                                                                                                                                                                                                                                               | (7,816,667)                                                                                                                                                                                                                                                                                          | (4,612,324)                                                                                                                                                                                                                                                                                                                                                                |
| 38. Retained earnings / accumulated losses<br>39. Statutory loan loss reserve                                                                                                                                                                                                                                                                                                                                                                                                                                                                                                                                                                                                                                                                                                                                                                                                                                                                                                                                                                                                                                                                                                                                                                                                                                                                                                                                                                                                                                    | 30,521,249                                                                                                                                                                                                                                                            | 27,569,325                                                                                                                                                                                                                                                                                              | 31,417,810                                                                                                                                                                                                                                                                        | 34,742,590                                                                                                                                                                                                                                                                                                                                               | 49,022,831                                                                                                                      | 61,226,955                                                                                                                                                                                       | 61,504,656                                                                                                                                                          | 61,670,363                                                                                                                                                                                                  | 89,405,901<br>117,192                                                                                                                                                                                                                                                                                       | 99,149,659<br>738,780                                                                                                                                                                                                                                                                                                     | 104,433,749<br>738,780                                                                                                                                                                                                                                                                               | 108,171,776<br>738,780                                                                                                                                                                                                                                                                                                                                                     |
| 40. Other reserves                                                                                                                                                                                                                                                                                                                                                                                                                                                                                                                                                                                                                                                                                                                                                                                                                                                                                                                                                                                                                                                                                                                                                                                                                                                                                                                                                                                                                                                                                               | -                                                                                                                                                                                                                                                                     | -                                                                                                                                                                                                                                                                                                       | -                                                                                                                                                                                                                                                                                 | -                                                                                                                                                                                                                                                                                                                                                        | -<br>-                                                                                                                          | -                                                                                                                                                                                                | -                                                                                                                                                                   | -                                                                                                                                                                                                           | -                                                                                                                                                                                                                                                                                                           | -                                                                                                                                                                                                                                                                                                                         |                                                                                                                                                                                                                                                                                                      | -                                                                                                                                                                                                                                                                                                                                                                          |
| 41. Proposed dividends 42. Non controlling interests                                                                                                                                                                                                                                                                                                                                                                                                                                                                                                                                                                                                                                                                                                                                                                                                                                                                                                                                                                                                                                                                                                                                                                                                                                                                                                                                                                                                                                                             | -                                                                                                                                                                                                                                                                     | =                                                                                                                                                                                                                                                                                                       | -                                                                                                                                                                                                                                                                                 | -                                                                                                                                                                                                                                                                                                                                                        | =                                                                                                                               | =                                                                                                                                                                                                | -                                                                                                                                                                   | -                                                                                                                                                                                                           | -<br>970,916                                                                                                                                                                                                                                                                                                | 1,057,382                                                                                                                                                                                                                                                                                                                 | 1,098,215                                                                                                                                                                                                                                                                                            | 1,112,368                                                                                                                                                                                                                                                                                                                                                                  |
| 43. TOTAL SHAREHOLDERS' FUNDS                                                                                                                                                                                                                                                                                                                                                                                                                                                                                                                                                                                                                                                                                                                                                                                                                                                                                                                                                                                                                                                                                                                                                                                                                                                                                                                                                                                                                                                                                    | 73,643,524                                                                                                                                                                                                                                                            | 69,914,370                                                                                                                                                                                                                                                                                              | 72,628,489                                                                                                                                                                                                                                                                        | 78,177,301                                                                                                                                                                                                                                                                                                                                               | 66,972,275                                                                                                                      | 79,176,399                                                                                                                                                                                       | 79,454,100                                                                                                                                                          | 79,619,807                                                                                                                                                                                                  | 102,739,359                                                                                                                                                                                                                                                                                                 | 111,776,665                                                                                                                                                                                                                                                                                                               | 116,403,521                                                                                                                                                                                                                                                                                          | 123,360,044                                                                                                                                                                                                                                                                                                                                                                |
| 44. TOTAL LIABILITIES AND SHAREHOLDERS' FUNDS                                                                                                                                                                                                                                                                                                                                                                                                                                                                                                                                                                                                                                                                                                                                                                                                                                                                                                                                                                                                                                                                                                                                                                                                                                                                                                                                                                                                                                                                    | 482,709,421                                                                                                                                                                                                                                                           | 507,525,237                                                                                                                                                                                                                                                                                             | 530,686,258                                                                                                                                                                                                                                                                       | 562,011,143                                                                                                                                                                                                                                                                                                                                              | 67,485,609                                                                                                                      | 79,833,559                                                                                                                                                                                       | 83,595,580                                                                                                                                                          | 80,109,253                                                                                                                                                                                                  | 638,662,575                                                                                                                                                                                                                                                                                                 |                                                                                                                                                                                                                                                                                                                           | 693,185,695                                                                                                                                                                                                                                                                                          | 746,469,073                                                                                                                                                                                                                                                                                                                                                                |
|                                                                                                                                                                                                                                                                                                                                                                                                                                                                                                                                                                                                                                                                                                                                                                                                                                                                                                                                                                                                                                                                                                                                                                                                                                                                                                                                                                                                                                                                                                                  |                                                                                                                                                                                                                                                                       |                                                                                                                                                                                                                                                                                                         |                                                                                                                                                                                                                                                                                   |                                                                                                                                                                                                                                                                                                                                                          |                                                                                                                                 |                                                                                                                                                                                                  |                                                                                                                                                                     |                                                                                                                                                                                                             |                                                                                                                                                                                                                                                                                                             | 673.682.541                                                                                                                                                                                                                                                                                                               |                                                                                                                                                                                                                                                                                                      |                                                                                                                                                                                                                                                                                                                                                                            |
|                                                                                                                                                                                                                                                                                                                                                                                                                                                                                                                                                                                                                                                                                                                                                                                                                                                                                                                                                                                                                                                                                                                                                                                                                                                                                                                                                                                                                                                                                                                  |                                                                                                                                                                                                                                                                       | 307,323,237                                                                                                                                                                                                                                                                                             | 000,000,200                                                                                                                                                                                                                                                                       |                                                                                                                                                                                                                                                                                                                                                          |                                                                                                                                 | 77,000,007                                                                                                                                                                                       |                                                                                                                                                                     |                                                                                                                                                                                                             | 000,002,070                                                                                                                                                                                                                                                                                                 | 673,682,541                                                                                                                                                                                                                                                                                                               | 673,163,673                                                                                                                                                                                                                                                                                          | , ,                                                                                                                                                                                                                                                                                                                                                                        |
| STATEMENT OF COMPREHENSIVE INCOME                                                                                                                                                                                                                                                                                                                                                                                                                                                                                                                                                                                                                                                                                                                                                                                                                                                                                                                                                                                                                                                                                                                                                                                                                                                                                                                                                                                                                                                                                |                                                                                                                                                                                                                                                                       | 307,323,237                                                                                                                                                                                                                                                                                             | 555,555,255                                                                                                                                                                                                                                                                       |                                                                                                                                                                                                                                                                                                                                                          | 21,122,221                                                                                                                      | 77,000,007                                                                                                                                                                                       |                                                                                                                                                                     |                                                                                                                                                                                                             | 333,632,673                                                                                                                                                                                                                                                                                                 | 673,682,541                                                                                                                                                                                                                                                                                                               | 673,163,673                                                                                                                                                                                                                                                                                          | 7.53,151,615                                                                                                                                                                                                                                                                                                                                                               |
| 1. INTEREST INCOME                                                                                                                                                                                                                                                                                                                                                                                                                                                                                                                                                                                                                                                                                                                                                                                                                                                                                                                                                                                                                                                                                                                                                                                                                                                                                                                                                                                                                                                                                               |                                                                                                                                                                                                                                                                       |                                                                                                                                                                                                                                                                                                         |                                                                                                                                                                                                                                                                                   | 45 550 004                                                                                                                                                                                                                                                                                                                                               | 21,123,221                                                                                                                      | 77,000,007                                                                                                                                                                                       |                                                                                                                                                                     |                                                                                                                                                                                                             |                                                                                                                                                                                                                                                                                                             |                                                                                                                                                                                                                                                                                                                           |                                                                                                                                                                                                                                                                                                      |                                                                                                                                                                                                                                                                                                                                                                            |
|                                                                                                                                                                                                                                                                                                                                                                                                                                                                                                                                                                                                                                                                                                                                                                                                                                                                                                                                                                                                                                                                                                                                                                                                                                                                                                                                                                                                                                                                                                                  | 12,723,442<br>7,956,428                                                                                                                                                                                                                                               | 28,835,285<br>15,658,672                                                                                                                                                                                                                                                                                | 7,293,372<br>4,156,241                                                                                                                                                                                                                                                            | 15,578,001<br>8,961,727                                                                                                                                                                                                                                                                                                                                  | -                                                                                                                               |                                                                                                                                                                                                  | -<br>-                                                                                                                                                              | -                                                                                                                                                                                                           | 18,629,410<br>8,506,301                                                                                                                                                                                                                                                                                     | 41,458,529<br>16,872,322                                                                                                                                                                                                                                                                                                  | 10,767,246<br>4,516,558                                                                                                                                                                                                                                                                              | 22,510,277<br>9,763,685                                                                                                                                                                                                                                                                                                                                                    |
| 1. INTEREST INCOME 1.1 Loans and advances 1.2 Government securities 1.3 Deposits and placements with banking institutions                                                                                                                                                                                                                                                                                                                                                                                                                                                                                                                                                                                                                                                                                                                                                                                                                                                                                                                                                                                                                                                                                                                                                                                                                                                                                                                                                                                        | 12,723,442<br>7,956,428<br>101,196                                                                                                                                                                                                                                    | 28,835,285<br>15,658,672<br>799,441                                                                                                                                                                                                                                                                     | 7,293,372<br>4,156,241<br>106,398                                                                                                                                                                                                                                                 | 8,961,727<br>155,403                                                                                                                                                                                                                                                                                                                                     | 167,482                                                                                                                         | -<br>-<br>-<br>181,752                                                                                                                                                                           | -<br>-<br>255,095                                                                                                                                                   | -<br>-<br>403,350                                                                                                                                                                                           | 18,629,410<br>8,506,301<br>507,702                                                                                                                                                                                                                                                                          | 41.458.529<br>16.872,322<br>1,201,517                                                                                                                                                                                                                                                                                     | 10,767,246<br>4,516,558<br>119,210                                                                                                                                                                                                                                                                   | 22,510,277<br>9,763,685<br>379,235                                                                                                                                                                                                                                                                                                                                         |
| 1. INTEREST INCOME 1.1 Loans and advances 1.2 Government securities                                                                                                                                                                                                                                                                                                                                                                                                                                                                                                                                                                                                                                                                                                                                                                                                                                                                                                                                                                                                                                                                                                                                                                                                                                                                                                                                                                                                                                              | 12,723,442<br>7,956,428                                                                                                                                                                                                                                               | 28,835,285<br>15,658,672                                                                                                                                                                                                                                                                                | 7,293,372<br>4,156,241                                                                                                                                                                                                                                                            | 8,961,727                                                                                                                                                                                                                                                                                                                                                | -                                                                                                                               | -<br>-                                                                                                                                                                                           | -<br>-                                                                                                                                                              | -<br>-                                                                                                                                                                                                      | 18,629,410<br>8,506,301                                                                                                                                                                                                                                                                                     | 41,458,529<br>16,872,322                                                                                                                                                                                                                                                                                                  | 10,767,246<br>4,516,558                                                                                                                                                                                                                                                                              | 22,510,277<br>9,763,685                                                                                                                                                                                                                                                                                                                                                    |
| 1. INTEREST INCOME 1.1 Loans and advances 1.2 Government securities 1.3 Deposits and placements with banking institutions 1.4 Other interest income 1.5 Total interest income                                                                                                                                                                                                                                                                                                                                                                                                                                                                                                                                                                                                                                                                                                                                                                                                                                                                                                                                                                                                                                                                                                                                                                                                                                                                                                                                    | 12,723,442<br>7,956,428<br>101,196<br>33,149                                                                                                                                                                                                                          | 28,835,285<br>15,658,672<br>799,441<br>190,439                                                                                                                                                                                                                                                          | 7,293,372<br>4,156,241<br>106,398<br>16,386                                                                                                                                                                                                                                       | 8,961,727<br>155,403<br>31,801                                                                                                                                                                                                                                                                                                                           | 167,482                                                                                                                         | -<br>181,752                                                                                                                                                                                     | -<br>-<br>255,095<br>-                                                                                                                                              | -<br>-<br>403,350<br>-                                                                                                                                                                                      | 18,629,410<br>8,506,301<br>507,702<br>36,957                                                                                                                                                                                                                                                                | 41.458.529<br>16.872.322<br>1,201,517<br>190,439                                                                                                                                                                                                                                                                          | 10,767,246<br>4,516,558<br>119,210<br>20,198                                                                                                                                                                                                                                                         | 22,510,277<br>9,763,685<br>379,235<br>143,049                                                                                                                                                                                                                                                                                                                              |
| 1. INTEREST INCOME 1.1 Loans and advances 1.2 Government securities 1.3 Deposits and placements with banking institutions 1.4 Other interest income 1.5 Total interest income 2. INTEREST EXPENSES 2.1 Customer deposits                                                                                                                                                                                                                                                                                                                                                                                                                                                                                                                                                                                                                                                                                                                                                                                                                                                                                                                                                                                                                                                                                                                                                                                                                                                                                         | 12,723,442<br>7,956,428<br>101,196<br>33,149<br>20,814,215                                                                                                                                                                                                            | 28.835,285<br>15.658,672<br>799.441<br>190.439<br>45,483,837                                                                                                                                                                                                                                            | 7,293,372<br>4,156,241<br>106,398<br>16,386<br>11,572,397                                                                                                                                                                                                                         | 8,961,727<br>155,403<br>31,801<br><b>24,726,932</b><br>5,049,348                                                                                                                                                                                                                                                                                         | 167,482                                                                                                                         | -<br>181,752                                                                                                                                                                                     | -<br>-<br>255,095<br>-                                                                                                                                              | -<br>-<br>403,350<br>-                                                                                                                                                                                      | 18,629,410<br>8,506,301<br>507,702<br>36,957<br><b>27,680,371</b><br>5,203,448                                                                                                                                                                                                                              | 41,458,529<br>16,872,322<br>1,201,517<br>190,439<br>59,722,807                                                                                                                                                                                                                                                            | 10,767,246<br>4,576,558<br>119,210<br>20,198<br><b>15,423,212</b><br>2,821,123                                                                                                                                                                                                                       | 22,510,277<br>9,763,685<br>379,235<br>143,049<br><b>32,796,246</b><br>6,123,976                                                                                                                                                                                                                                                                                            |
| 1. INTEREST INCOME 1.1 Loans and advances 1.2 Government securities 1.3 Deposits and placements with banking institutions 1.4 Other interest income 1.5 Total interest income  2. INTEREST EXPENSES 2.1 Customer deposits 2.2 Deposits and placements from banking institutions                                                                                                                                                                                                                                                                                                                                                                                                                                                                                                                                                                                                                                                                                                                                                                                                                                                                                                                                                                                                                                                                                                                                                                                                                                  | 12,723,442 7,956,428 101,196 33,149 20,814,215 3,787,015 85,705                                                                                                                                                                                                       | 28,835,285<br>15,658,672<br>799,441<br>190,439<br>45,483,837<br>7,908,835<br>139,496                                                                                                                                                                                                                    | 7.293,372<br>4,156,241<br>106,398<br>16,386<br>11,572,397                                                                                                                                                                                                                         | 8,961,727<br>155,403<br>31,801<br><b>24,726,932</b><br>5,049,348<br>23,751                                                                                                                                                                                                                                                                               | 167,482                                                                                                                         | -<br>181,752                                                                                                                                                                                     | -<br>-<br>255,095<br>-                                                                                                                                              | -<br>-<br>403,350<br>-                                                                                                                                                                                      | 18,629,410<br>8,506,301<br>507,702<br>36,957<br><b>27,680,371</b><br>5,203,448<br>363,002                                                                                                                                                                                                                   | 41,458,529<br>16,872,322<br>1,201,517<br>190,439<br><b>59,722,807</b><br>11,072,280<br>698,524                                                                                                                                                                                                                            | 10,767,246<br>4,516,558<br>119,210<br>20,198<br><b>15,423,212</b><br>2,821,123<br>130,191                                                                                                                                                                                                            | 22,510,277<br>9,763,685<br>379,235<br>143,049<br><b>32,796,246</b><br>6,123,976<br>263,122                                                                                                                                                                                                                                                                                 |
| 1. INTEREST INCOME 1.1 Loans and advances 1.2 Government securities 1.3 Deposits and placements with banking institutions 1.4 Other interest income 1.5 Total interest income 2. INTEREST EXPENSES 2.1 Customer deposits 2.2 Deposits and placements from banking institutions 2.3 Other interest expense 2.4 Total interest expenses                                                                                                                                                                                                                                                                                                                                                                                                                                                                                                                                                                                                                                                                                                                                                                                                                                                                                                                                                                                                                                                                                                                                                                            | 12,723,442 7,956,428 101,196 33,149 20,814,215  3,787,015 85,705 1,036,631 4,909,351                                                                                                                                                                                  | 28.835,285<br>15,658,672<br>799,441<br>190,439<br><b>45,483,837</b><br>7,908,835<br>139,496<br>3,020,094<br><b>11,068,425</b>                                                                                                                                                                           | 7,293,372<br>4,156,241<br>106,398<br>16,386<br>11,572,397<br>2,443,905<br>7,101<br>747,591<br>3,198,597                                                                                                                                                                           | 8,961,727<br>155,403<br>31,801<br><b>24,726,932</b><br>5,049,348<br>23,751<br>1,449,311<br><b>6,522,410</b>                                                                                                                                                                                                                                              | 167,482<br>-<br>167,482<br>-<br>-<br>-                                                                                          | 181,752<br>181,752                                                                                                                                                                               | 255,095<br>-<br>255,095                                                                                                                                             | 403,350<br>                                                                                                                                                                                                 | 18,629,410<br>8,506,301<br>507,702<br>36,957<br><b>27,680,371</b><br>5,203,448<br>363,002<br>1,034,670<br>6,601,120                                                                                                                                                                                         | 41,458,529<br>16,872,322<br>1,201,517<br>190,439<br><b>59,722,807</b><br>11,072,280<br>698,524<br>2,969,642<br><b>14,740,446</b>                                                                                                                                                                                          | 10,767,246 4,516,558 119,210 20,198 <b>15,423,212</b> 2,821,123 130,191 926,737 <b>3,878,051</b>                                                                                                                                                                                                     | 22,510,277<br>9,763,685<br>379,235<br>143,049<br><b>32,796,246</b><br>6,123,976<br>263,122<br>1,773,927<br><b>8,161,025</b>                                                                                                                                                                                                                                                |
| 1. INTEREST INCOME 1.1 Loans and advances 1.2 Government securities 1.3 Deposits and placements with banking institutions 1.4 Other interest income 1.5 Total interest income  2. INTEREST EXPENSES 2.1 Customer deposits 2.2 Deposits and placements from banking institutions 2.3 Other interest expense                                                                                                                                                                                                                                                                                                                                                                                                                                                                                                                                                                                                                                                                                                                                                                                                                                                                                                                                                                                                                                                                                                                                                                                                       | 12,723,442 7,956,428 101,196 33,149 20,814,215 3,787,015 85,705 1,036,631                                                                                                                                                                                             | 28,835,285<br>15,658,672<br>799,441<br>190,439<br><b>45,483,837</b><br>7,908,835<br>139,496<br>3,020,094                                                                                                                                                                                                | 7.293,372<br>4,156,241<br>106,398<br>16,386<br>11,572,397<br>2,443,905<br>7,101<br>747,591                                                                                                                                                                                        | 8,961,727<br>155,403<br>31,801<br><b>24,726,932</b><br>5,049,348<br>23,751<br>1,449,311                                                                                                                                                                                                                                                                  | 167,482                                                                                                                         | -<br>181,752                                                                                                                                                                                     | -<br>-<br>255,095<br>-                                                                                                                                              | 403,350<br>403,350                                                                                                                                                                                          | 18,629,410<br>8,506,301<br>507,702<br>36,957<br>27,680,371<br>5,203,448<br>363,002<br>1,034,670                                                                                                                                                                                                             | 41,458,529<br>16,872,322<br>1,201,517<br>190,439<br><b>59,722,807</b><br>11,072,280<br>698,524<br>2,969,642                                                                                                                                                                                                               | 10,767,246 4,516,558 119,210 20,198 15,423,212 2,821,123 130,191 926,737                                                                                                                                                                                                                             | 22,510,277<br>9,763,685<br>379,235<br>143,049<br>32,796,246<br>6,123,976<br>263,122<br>1,773,927                                                                                                                                                                                                                                                                           |
| 1. INTEREST INCOME 1.1 Loans and advances 1.2 Government securities 1.3 Deposits and placements with banking institutions 1.4 Other interest income 1.5 Total interest income  2. INTEREST EXPENSES 2.1 Customer deposits 2.2 Deposits and placements from banking institutions 2.3 Other interest expense 2.4 Total interest expenses 3. NET INTEREST INCOME                                                                                                                                                                                                                                                                                                                                                                                                                                                                                                                                                                                                                                                                                                                                                                                                                                                                                                                                                                                                                                                                                                                                                    | 12,723,442 7,956,428 101,196 33,149 20,814,215  3,787,015 85,705 1,036,631 4,909,351 15,904,864                                                                                                                                                                       | 28,835,285<br>15,658,672<br>799,441<br>190,439<br>45,483,837<br>7,908,835<br>139,496<br>3,020,094<br>11,068,425<br>34,415,412                                                                                                                                                                           | 7.293,372 4,156,241 106,398 16,386 11,572,397  2,443,905 7,101 747,591 3,198,597 8,373,800                                                                                                                                                                                        | 8,961,727<br>155,403<br>31,801<br>24,726,932<br>5,049,348<br>23,751<br>1,449,311<br>6,522,410<br>18,204,522                                                                                                                                                                                                                                              | 167,482<br>-<br>167,482<br>-<br>-<br>-                                                                                          | 181,752<br>181,752                                                                                                                                                                               | 255,095<br>-<br>255,095                                                                                                                                             | 403,350<br>                                                                                                                                                                                                 | 18,629,410<br>8,506,301<br>507,702<br>36,957<br><b>27,680,371</b><br>5,203,448<br>363,002<br>1,034,670<br>6,601,120<br><b>21,079,251</b>                                                                                                                                                                    | 41,458,529 16,872,322 1,201,517 190,439 59,722,807  11,072,280 698,524 2,969,642 14,740,446 44,982,361                                                                                                                                                                                                                    | 10,767,246 4,516,558 119,210 20,198 15,423,212 2,821,123 130,191 926,737 3,878,051 11,545,161                                                                                                                                                                                                        | 22,510,277<br>9,763,685<br>379,235<br>143,049<br>32,796,246<br>6,123,976<br>263,122<br>1,773,927<br>8,161,025<br>24,635,221                                                                                                                                                                                                                                                |
| 1. INTEREST INCOME 1.1 Loans and advances 1.2 Government securities 1.3 Deposits and placements with banking institutions 1.4 Other interest income 1.5 Total interest income  2. INTEREST EXPENSES 2.1 Customer deposits 2.2 Deposits and placements from banking institutions 2.3 Other interest expense 2.4 Total interest expenses 3. NET INTEREST INCOME                                                                                                                                                                                                                                                                                                                                                                                                                                                                                                                                                                                                                                                                                                                                                                                                                                                                                                                                                                                                                                                                                                                                                    | 12,723,442 7,956,428 101,196 33,149 20,814,215  3,787,015 85,705 1,036,631 4,909,351                                                                                                                                                                                  | 28.835,285<br>15,658,672<br>799,441<br>190,439<br><b>45,483,837</b><br>7,908,835<br>139,496<br>3,020,094<br><b>11,068,425</b>                                                                                                                                                                           | 7,293,372<br>4,156,241<br>106,398<br>16,386<br>11,572,397<br>2,443,905<br>7,101<br>747,591<br>3,198,597                                                                                                                                                                           | 8,961,727<br>155,403<br>31,801<br><b>24,726,932</b><br>5,049,348<br>23,751<br>1,449,311<br><b>6,522,410</b>                                                                                                                                                                                                                                              | 167,482<br>-<br>167,482<br>-<br>-<br>-                                                                                          | 181,752<br>181,752                                                                                                                                                                               | 255,095<br>-<br>255,095                                                                                                                                             | 403,350<br>                                                                                                                                                                                                 | 18,629,410<br>8,506,301<br>507,702<br>36,957<br><b>27,680,371</b><br>5,203,448<br>363,002<br>1,034,670<br>6,601,120                                                                                                                                                                                         | 41,458,529<br>16,872,322<br>1,201,517<br>190,439<br><b>59,722,807</b><br>11,072,280<br>698,524<br>2,969,642<br><b>14,740,446</b>                                                                                                                                                                                          | 10,767,246 4,516,558 119,210 20,198 <b>15,423,212</b> 2,821,123 130,191 926,737 <b>3,878,051</b>                                                                                                                                                                                                     | 22,510,277<br>9,763,685<br>379,235<br>143,049<br><b>32,796,246</b><br>6,123,976<br>263,122<br>1,773,927<br><b>8,161,025</b>                                                                                                                                                                                                                                                |
| 1. INTEREST INCOME 1.1 Loans and advances 1.2 Government securities 1.3 Deposits and placements with banking institutions 1.4 Other interest income 1.5 Total interest income  2. INTEREST EXPENSES 2.1 Customer deposits 2.2 Deposits and placements from banking institutions 2.3 Other interest expense 2.4 Total interest expense 3. NET INTEREST INCOME 4. NON-INTEREST INCOME 4.1 Fees and commissions income on loans & advances 4.2 Other fees and commissions income 4.3 Foreign exchange trading income                                                                                                                                                                                                                                                                                                                                                                                                                                                                                                                                                                                                                                                                                                                                                                                                                                                                                                                                                                                                | 12,723,442 7,956,428 101,196 33,149 20,814,215  3,787,015 85,705 1,036,631 4,909,351 15,904,864                                                                                                                                                                       | 28,835,285<br>15,658,672<br>799,441<br>190,439<br>45,483,837<br>7,908,835<br>139,496<br>3,020,094<br>11,068,425<br>34,415,412                                                                                                                                                                           | 7,293,372<br>4,156,241<br>106,398<br>16,386<br>11,572,397<br>2,443,905<br>7,101<br>747,591<br>3,198,597<br>8,373,800                                                                                                                                                              | 8,961,727<br>155,403<br>31,801<br>24,726,932<br>5,049,348<br>23,751<br>1,449,311<br>6,522,410<br>18,204,522                                                                                                                                                                                                                                              | 167,482<br>-<br>167,482<br>-<br>-<br>-                                                                                          | 181,752<br>                                                                                                                                                                                      | 255,095<br>-<br>255,095<br>-<br>-<br>-<br>-<br>255,095                                                                                                              | 403,350<br>-<br>403,350<br>-<br>-<br>-<br>-<br>403,350                                                                                                                                                      | 18,629,410<br>8,506,301<br>507,702<br>36,957<br><b>27,680,371</b><br>5,203,448<br>363,002<br>1,034,670<br><b>6,601,120</b><br><b>21,079,251</b>                                                                                                                                                             | 41,458,529 16,872,322 1,201,517 190,439 59,722,807  11,072,280 698,524 2,969,642 14,740,446 44,982,361                                                                                                                                                                                                                    | 10,767,246 4,516,558 119,210 20,198 15,423,212 2,821,123 130,191 926,737 3,878,051 11,545,161                                                                                                                                                                                                        | 22,510,277<br>9,763,685<br>379,235<br>143,049<br>32,796,246<br>6,123,976<br>263,122<br>1,773,927<br>8,161,025<br>24,635,221                                                                                                                                                                                                                                                |
| 1. INTEREST INCOME 1.1 Loans and advances 1.2 Government securities 1.3 Deposits and placements with banking institutions 1.4 Other interest income 1.5 Total interest income 2. INTEREST EXPENSES 2.1 Customer deposits 2.2 Deposits and placements from banking institutions 2.3 Other interest expense 2.4 Total interest expenses 3. NET INTEREST INCOME 4. NON-INTEREST INCOME 4.1 Fees and commissions income on loans & advances 4.2 Other fees and commissions income                                                                                                                                                                                                                                                                                                                                                                                                                                                                                                                                                                                                                                                                                                                                                                                                                                                                                                                                                                                                                                    | 12,723,442 7,956,428 101,196 33,149 20,814,215  3,787,015 85,705 1,036,631 4,909,351 15,904,864  2,464,724 4,894,965                                                                                                                                                  | 28,835,285<br>15,658,672<br>799,441<br>199,439<br>45,483,837<br>7,908,835<br>139,496<br>3,020,094<br>11,068,425<br>34,415,412                                                                                                                                                                           | 7,293,372<br>4,156,241<br>106,398<br>16,386<br>11,572,397<br>2,443,905<br>7,101<br>747,591<br>3,198,597<br>8,373,800                                                                                                                                                              | 8,961,727<br>155,403<br>31,801<br>24,726,932<br>5,049,348<br>23,751<br>1,449,311<br>6,522,410<br>18,204,522                                                                                                                                                                                                                                              | 167,482<br>-<br>167,482<br>-<br>-<br>-                                                                                          | 181,752<br>181,752                                                                                                                                                                               | 255,095<br>-<br>255,095                                                                                                                                             | 403,350<br>                                                                                                                                                                                                 | 18,629,410 8,506,301 507,702 36,957 27,680,371  5,203,448 363,002 1,034,670 6,601,120 21,079,251                                                                                                                                                                                                            | 41,458,529 16,872,322 1,201,517 190,439 59,722,807  11,072,280 698,524 2,969,642 14,740,446 44,982,361                                                                                                                                                                                                                    | 10,767,246 4,516,558 119,210 20,198 15,423,212 2,821,123 130,191 926,737 3,878,051 11,545,161                                                                                                                                                                                                        | 22,510,277<br>9,763,685<br>379,235<br>143,049<br><b>32,796,246</b><br>6,123,976<br>263,122<br>1,773,927<br><b>8,161,025</b><br><b>24,635,221</b>                                                                                                                                                                                                                           |
| 1. INTEREST INCOME 1.1 Loans and advances 1.2 Government securities 1.3 Deposits and placements with banking institutions 1.4 Other interest income 1.5 Total interest income 2. INTEREST EXPENSES 2.1 Customer deposits 2.2 Deposits and placements from banking institutions 2.3 Other interest expense 2.4 Total interest expenses 3. NET INTEREST INCOME 4. NON-INTEREST INCOME 4.1 Fees and commissions income 4.2 Other fees and commissions income 4.3 Foreign exchange trading income 4.4 Dividend income 4.5 Other income 4.6 Total non-interest income                                                                                                                                                                                                                                                                                                                                                                                                                                                                                                                                                                                                                                                                                                                                                                                                                                                                                                                                                 | 12,723,442 7,956,428 101,196 33,149 20,814,215  3,787,015 85,705 1,036,631 4,909,351 15,904,864  2,464,724 4,894,965 1,161,139 - 1,521,600 10,042,428                                                                                                                 | 28,835,285<br>15,658,672<br>799,441<br>199,439<br>45,483,837<br>7,908,835<br>139,496<br>3,020,094<br>11,068,425<br>34,415,412<br>5,017,215<br>10,371,202<br>2,312,072<br>3,032,367<br>20,732,856                                                                                                        | 7,293,372<br>4,156,241<br>106,398<br>16,386<br>11,572,397<br>2,443,905<br>7,101<br>747,591<br>3,198,597<br>8,373,800<br>1,284,960<br>2,664,907<br>695,548                                                                                                                         | 8,961,727<br>155,403<br>31,801<br>24,726,932<br>5,049,348<br>23,751<br>1,449,311<br>6,522,410<br>18,204,522<br>2,198,564<br>4,323,723<br>1,547,446<br>2,215,493<br>10,285,226                                                                                                                                                                            | 167,482<br>167,482<br>-<br>-<br>-<br>167,482<br>-<br>-<br>-<br>27,511<br>27,511                                                 | 181,752<br>181,752<br>181,752<br>-<br>-<br>-<br>181,752<br>12,500,000<br>58,866<br>12,558,586                                                                                                    | 255,095<br>255,095<br>-<br>255,095<br>-<br>-<br>255,095                                                                                                             | 403,350<br>-<br>403,350<br>-<br>-<br>-<br>-<br>403,350<br>-<br>-<br>-<br>206,800<br>32,326<br>239,126                                                                                                       | 18,629,410 8,506,301 507,702 36,957 27,680,371  5,203,448 363,002 1,034,670 6,601,120 21,079,251  2,753,974 7,275,575 1,859,139 4,654,646 16,543,334                                                                                                                                                        | 41.458.529 16.872.322 1,201.517 190.439 59,722,807  11,072,280 698.524 2,969.642 14,740,446 44,982,361  5.596.635 15,608,742 3,503,661 6,071,015 30,780,053                                                                                                                                                               | 10,767,246 4,516,558 119,210 20,198 15,423,212  2,821,123 130,191 926,737 3,878,051 11,545,161  1,401,477 4,002,812 1,094,954 1,813,918 8,313,161                                                                                                                                                    | 22,510,277 9,763,685 379,235 143,049 32,796,246 6,123,976 263,122 1,773,927 8,161,025 24,635,221 2,457,713 6,765,169 2,230,993 2,946,358 14,400,233                                                                                                                                                                                                                        |
| 1. INTEREST INCOME 1.1 Loans and advances 1.2 Government securities 1.3 Deposits and placements with banking institutions 1.4 Other interest income 1.5 Total interest income 2. INTEREST EXPENSES 2.1 Customer deposits 2.2 Deposits and placements from banking institutions 2.3 Other interest expense 2.4 Total interest expenses 3. NET INTEREST INCOME 4. NON-INTEREST INCOME 4.1 Fees and commissions income on loans & advances 4.2 Other fees and commissions income 4.3 Foreign exchange trading income 4.4 Dividend income 4.5 Other income 4.5 Other income 4.6 Total non-interest income 5. TOTAL OPERATING INCOME                                                                                                                                                                                                                                                                                                                                                                                                                                                                                                                                                                                                                                                                                                                                                                                                                                                                                  | 12,723,442 7,956,428 101,196 33,149 20,814,215  3,787,015 88,705 1,036,631 4,909,351 15,904,864  2,464,724 4,894,965 1,161,139 - 1,521,600                                                                                                                            | 28.835,285<br>15,658,672<br>799,441<br>190,439<br>45,483,837<br>7,908,835<br>139,496<br>3,020,094<br>11,088,425<br>34,415,412<br>5,017,215<br>10,371,202<br>2,312,072                                                                                                                                   | 7,293,372<br>4,156,241<br>106,398<br>16,386<br>11,572,397<br>2,443,905<br>7,101<br>747,591<br>3,198,597<br>8,373,800<br>1,284,960<br>2,664,907<br>695,548                                                                                                                         | 8,961,727<br>155,403<br>31,801<br>24,726,932<br>5,049,348<br>23,751<br>1,449,311<br>6,522,410<br>18,204,522<br>2,198,564<br>4,323,723<br>1,547,446                                                                                                                                                                                                       | 167,482<br>167,482                                                                                                              | 181,752  181,752                                                                                                                                                                                 | 255,095<br>-<br>255,095<br>-<br>-<br>-<br>255,095                                                                                                                   | 403,350<br>-<br>403,350<br>-<br>-<br>-<br>-<br>403,350<br>-<br>-<br>-<br>-<br>206,800<br>32,326                                                                                                             | 18,629,410 8,506,301 507,702 36,957 27,680,371  5,203,448 363,002 1,034,670 6,601,120 21,079,251  2,753,974 7,275,575 1,859,139 4,654,646                                                                                                                                                                   | 41,458,529 16,872,322 1,201,517 190,439 59,722,807  11,072,280 698,524 2,969,642 14,740,446 44,982,361  5,596,635 15,608,742 3,503,661 - 6,071,015                                                                                                                                                                        | 10,767,246 4,516,558 119,210 20,198 15,423,212 2,821,123 130,191 926,737 3,878,051 11,545,161 1,401,477 4,002,812 1,094,954 1,813,918                                                                                                                                                                | 22,510,277 9,763,685 379,235 143,049 32,796,246  6,123,976 263,122 1,773,927 8,161,025 24,635,221  2,457,713 6,765,169 2,230,993 - 2,946,358                                                                                                                                                                                                                               |
| 1. INTEREST INCOME  1.1 Loans and advances 1.2 Government securities 1.3 Deposits and placements with banking institutions 1.4 Other interest income 1.5 Total interest income  2. INTEREST EXPENSES 2.1 Customer deposits 2.2 Deposits and placements from banking institutions 2.3 Other interest expense 2.4 Total interest expenses 3. NET INTEREST INCOME  4. NON-INTEREST INCOME  4.1 Fees and commissions income on loans & advances 4.2 Other fees and commissions income 4.3 Foreign exchange trading income 4.4 Dividend income 4.5 Other income 4.6 Total one-interest income 5. TOTAL OPERATING INCOME                                                                                                                                                                                                                                                                                                                                                                                                                                                                                                                                                                                                                                                                                                                                                                                                                                                                                               | 12,723,442 7,956,428 101,196 33,149 20,814,215  3,787,015 88,705 1,036,631 4,909,351 15,904,864  2,464,724 4,894,965 1,161,139 - 1,521,600 10,042,428 25,947,292                                                                                                      | 28,835,285<br>15,658,672<br>799,441<br>190,439<br>45,483,837<br>7,908,835<br>139,496<br>3,020,094<br>11,088,425<br>34,415,412<br>5,017,215<br>10,371,202<br>2,312,072<br>3,032,367<br>20,732,856<br>55,148,268                                                                                          | 7,293,372 4,156,241 106,398 16,386 11,572,397  2,443,905 7,101 747,591 3,198,597 8,373,800  1,284,960 2,664,907 695,548 5,651,669 14,025,469                                                                                                                                      | 8,961,727<br>155,403<br>31,801<br>24,726,932<br>5,049,348<br>23,751<br>1,449,311<br>6,522,410<br>18,204,522<br>2,198,564<br>4,323,723<br>1,547,446<br>2,215,493<br>10,285,226<br>28,489,748                                                                                                                                                              | 167,482<br>167,482<br>-<br>-<br>-<br>167,482<br>-<br>-<br>-<br>27,511<br>27,511                                                 | 181,752<br>181,752<br>181,752<br>181,752<br>12,500,000<br>58,586<br>12,558,586<br>12,740,338                                                                                                     | 255,095<br>255,095<br>-<br>255,095<br>-<br>-<br>255,095                                                                                                             | 403,350<br>-<br>403,350<br>-<br>-<br>-<br>-<br>403,350<br>-<br>-<br>-<br>206,800<br>32,326<br>239,126                                                                                                       | 18,629,410 8,506,301 507,702 36,957 27,680,371  5,203,448 363,002 1,034,670 6,601,120 21,079,251  2,753,974 7,275,575 1,859,139 4,654,646 16,543,334 37,622,585                                                                                                                                             | 41,458,529 16,872,322 1,201,517 190,439 59,722,807  11,072,280 698,524 2,969,642 14,740,446 44,982,361  5,596,635 15,608,742 3,503,661 6,071,015 30,780,053 75,762,414                                                                                                                                                    | 10,767,246 4,516,558 119,210 20,198 15,423,212  2,821,123 130,191 926,737 3,878,051 11,545,161  1,401,477 4,002,812 1,094,954 1,813,918 8,313,161 19,858,322                                                                                                                                         | 22,510,277 9,763,685 379,235 143,049 32,796,246  6,123,976 263,122 1,773,927 8,161,025 24,635,221  2,457,713 6,765,169 2,230,993 - 2,946,358 14,400,233 39,035,454                                                                                                                                                                                                         |
| 1. INTEREST INCOME 1.1 Loans and advances 1.2 Government securities 1.3 Deposits and placements with banking institutions 1.4. Other interest income 1.5 Total interest income 2. INTEREST EXPENSES 2.1 Customer deposits 2.2 Deposits and placements from banking institutions 2.3 Other interest expense 2.4 Total interest expenses 3. NET INTEREST INCOME 4. NON-INTEREST INCOME 4.1 Fees and commissions income on loans & advances 4.2 Other fees and commissions income 4.3 Foreign exchange trading income 4.4 Dividend income 4.5 Other income 4.5 Total operating income 5. TOTAL OPERATING INCOME  6. OPERATING EXPENSES 6.1 Loan loss provision 6.2 Staff costs                                                                                                                                                                                                                                                                                                                                                                                                                                                                                                                                                                                                                                                                                                                                                                                                                                      | 12,723,442 7,956,428 101,196 33,149 20,814,215  3,787,015 85,705 1,036,631 4,909,351 15,904,864  2,464,724 4,894,965 1,161,139 - 1,521,600 10,042,428 25,947,292                                                                                                      | 28,835,285<br>15,658,672<br>799,441<br>190,439<br>45,483,837<br>7,908,835<br>139,496<br>3,020,094<br>11,068,425<br>34,415,412<br>5,017,215<br>10,371,202<br>2,312,072<br>                                                                                                                               | 7.293,372 4,156,241 106,398 16,386 11,572,397  2,443,905 7,101 747,591 3,198,597 8,373,800  1,284,960 2,664,907 695,548 - 1,006,254 5,651,669 14,025,469                                                                                                                          | 8,961,727<br>155,403<br>31,801<br>24,726,932<br>5,049,348<br>23,751<br>1,449,311<br>6,522,410<br>18,204,522<br>2,198,564<br>4,323,723<br>1,547,446<br>2,215,493<br>10,285,226<br>28,489,748                                                                                                                                                              | 167,482<br>167,482<br>                                                                                                          | 181,752<br>181,752<br>181,752<br>                                                                                                                                                                | 255,095<br>255,095<br>255,095<br>                                                                                                                                   | 403,350<br>403,350<br>-<br>-<br>-<br>-<br>-<br>-<br>-<br>-<br>-<br>-<br>-<br>-<br>-                                                                                                                         | 18,629,410 8,506,301 507,702 36,957 27,680,371  5,203,448 363,002 1,034,670 6,601,120 21,079,251  2,753,974 7,275,575 1,859,139                                                                                                                                                                             | 41,458,529 16,872,322 1,201,517 190,439 59,722,807  11,072,280 698,524 2,969,642 14,740,446 44,982,361  5,596,635 15,608,742 3,503,661 - 6,071,015 30,780,053 75,762,414                                                                                                                                                  | 10,767,246 4,516,558 119,210 20,198 15,423,212  2,821,123 130,191 926,737 3,878,051 11,545,161  1,401,477 4,002,812 1,094,954 1,813,918 8,313,161 19,858,322  3,116,721 3,233,191                                                                                                                    | 22,510,277 9,763,685 379,235 143,049 32,796,246  6,123,976 263,122 1,773,927 8,161,025 24,635,221  2,457,713 6,765,169 2,230,993 - 2,946,358 14,400,233 39,035,454                                                                                                                                                                                                         |
| 1. INTEREST INCOME  1.1 Loans and advances 1.2 Government securities 1.3 Deposits and placements with banking institutions 1.4 Other interest income 1.5 Total interest income  2. INTEREST EXPENSES 2.1 Customer deposits 2.2 Deposits and placements from banking institutions 2.3 Other interest expense 2.4 Total interest expenses 3. NET INTEREST INCOME  4. NON-INTEREST INCOME  4. Fees and commissions income on loans & advances 4.2 Other fees and commissions income 4.3 Foreign exchange trading income 4.4 Dividend income 4.5 Other income 4.6 Total non-interest income 5. TOTAL OPERATING INCOME  6. OPERATING EXPENSES 6.1 Loan loss provision 6.2 Staff costs 6.3 Directors' emoluments                                                                                                                                                                                                                                                                                                                                                                                                                                                                                                                                                                                                                                                                                                                                                                                                       | 12,723,442 7,956,428 101,196 33,149 20,814,215  3,787,015 85,705 1,036,631 4,909,351 15,904,864  2,464,724 4,894,965 1,161,139 1,521,600 10,042,428 25,947,292  450,553 3,829,272 9,450                                                                               | 28,835,285 15,658,672 799,441 190,439 45,483,837 7,908,835 139,496 3,020,094 11,068,425 34,415,412 5,017,215 10,371,202 2,312,072 2,312,072 20,732,856 55,148,268 3,969,783 8,579,853 18,865                                                                                                            | 7.293.372 4.156.241 106.398 16.386 11,572,397  2.443,905 7.101 747.591 3,198,597 8,373,800  1,284,960 2,664,907 695,548 - 1,006,254 5,651,669 14,025,469  2,629,002 2,033,679 4,478                                                                                               | 8,961,727<br>155,403<br>31,801<br>24,726,932<br>5,049,348<br>23,751<br>1,449,311<br>6,522,410<br>18,204,522<br>2,198,564<br>4,323,723<br>1,547,446<br>2,215,493<br>10,285,226<br>28,489,748<br>6,725,334<br>4,505,033<br>10,436                                                                                                                          | 167,482<br>167,482<br>-<br>-<br>-<br>167,482<br>-<br>-<br>-<br>27,511<br>27,511                                                 | 181,752<br>181,752<br>181,752<br>181,752<br>12,500,000<br>58,886<br>12,758,586<br>12,740,338                                                                                                     | 255,095<br>255,095<br>-<br>255,095<br>-<br>-<br>255,095<br>-<br>100,000<br>32,326<br>132,326<br>387,421                                                             | 403,350<br>-<br>403,350<br>-<br>-<br>-<br>-<br>403,350<br>-<br>-<br>-<br>206,800<br>32,326<br>239,126<br>642,476                                                                                            | 18,629,410 8,506,301 507,702 36,957 27,680,371  5,203,448 363,002 1,034,670 6,601,120 21,079,251  2,753,974 7,275,575 1,859,139 4,654,646 16,543,334 37,622,585                                                                                                                                             | 41,458,529 16,872,322 1,201,517 190,439 59,722,807  11,072,280 698,524 2,969,642 14,740,446 44,982,361  5,596,635 15,608,742 3,503,661 - 6,071,015 30,780,053 75,762,414                                                                                                                                                  | 10,767,246 4.516,558 119,210 20,198 15,423,212  2,821,123 130,191 926,737 3,878,051 11,545,161  1,401,477 4,002,812 1,094,954 - 1,813,918 8,313,161 19,858,322  3,116,721 3,233,191 21,714                                                                                                           | 22,510,277 9,763,685 379,235 143,049 32,796,246  6,123,976 263,122 1,773,927 8,161,025 24,635,221  2,457,713 6,765,169 2,230,993 2,946,358 14,400,233 39,035,454  8,022,277 6,719,322 50,351                                                                                                                                                                               |
| 1. INTEREST INCOME  1.1 Loans and advances 1.2 Government securities 1.3 Deposits and placements with banking institutions 1.4 Other interest income 1.5 Total interest income  2. INTEREST EXPENSES 2.1 Customer deposits 2.2 Deposits and placements from banking institutions 2.3 Other interest expense 2.4 Total interest expenses 3. NET INTEREST INCOME  4. NON-INTEREST INCOME  4.1 Fees and commissions income on loans & advances 4.2 Other fees and commissions income 4.3 Foreign exchange trading income 4.4 Dividend income 4.5 Other income 4.5 Other income 4.6 Total non-interest income 5. TOTAL OPERATING INCOME  6. OPERATING EXPENSES 6.1 Loan loss provision 6.2 Staff costs 6.3 Directors' emoluments 6.4 Rental charges 6.5 Depreciation on property and equipment                                                                                                                                                                                                                                                                                                                                                                                                                                                                                                                                                                                                                                                                                                                       | 12,723,442 7,956,428 101,196 33,149 20,814,215  3,787,015 85,705 1,036,631 4,909,351 15,904,864  2,464,724 4,894,965 1,161,139 1,521,600 10,042,428 25,947,292  450,553 3,829,272 9,450 733,588 962,835                                                               | 28,835,285 15,658,672 799,441 190,439 45,483,837  7,908,835 139,496 3,020,094 11,068,425 34,415,412  5,017,215 10,371,202 2,312,072 - 3,032,367 20,732,856 55,148,268  3,969,783 8,579,853 18,865 180,994 2,918,655                                                                                     | 7,293,372 4,156,241 106,398 16,386 11,572,397  2,443,905 7,101 747,591 3,198,597 8,373,800  1,284,960 2,664,907 695,548                                                                                                                                                           | 8,961,727<br>155,403<br>31,801<br>24,726,932<br>5,049,348<br>23,751<br>1,449,311<br>6,522,410<br>18,204,522<br>2,198,564<br>4,323,723<br>1,547,446<br>2,215,493<br>10,285,226<br>28,489,748<br>6,725,334<br>4,505,033<br>10,436<br>113,174<br>1,485,226                                                                                                  | 167,482<br>167,482<br>                                                                                                          | 181,752<br>181,752<br>181,752<br>                                                                                                                                                                | 255,095<br>255,095<br>255,095<br>                                                                                                                                   | 403,350<br>403,350<br>-<br>-<br>-<br>-<br>-<br>-<br>-<br>-<br>-<br>-<br>-<br>-<br>-                                                                                                                         | 18,629,410 8,506,301 507,702 36,957 27,680,371  5,203,448 363,002 1,034,670 6,601,120 21,079,251  2,753,974 7,275,575 1,859,139                                                                                                                                                                             | 41,458,529 16,872,322 1,201,517 190,439 59,722,807  11,072,280 698,524 2,969,642 14,740,446 44,982,361  5,596,635 15,608,742 3,503,661 6,071,015 30,780,053 75,762,414  5,302,566 12,808,766 14,3,460 425,178 4,754,343                                                                                                   | 10,767,246 4,516,558 119,210 20,198 15,423,212  2,821,123 130,191 926,737 3,878,051 11,545,161  1,401,477 4,002,812 1,094,954 1,813,918 8,313,161 19,858,322  3,116,721 3,233,191 21,714 100,858 1,236,542                                                                                           | 22,510,277 9,763,685 379,235 143,049 32,796,246  6,123,976 263,122 1,773,927 8,161,025 24,635,221  2.457,713 6,765,169 2,230,993 2,946,358 14,400,233 39,035,454  8,022,277 6,719,322 50,351 218,988 2,451,271                                                                                                                                                             |
| 1. INTEREST INCOME  1.1 Loans and advances 1.2 Government securities 1.3 Deposits and placements with banking institutions 1.4 Other interest income 1.5 Total interest income  2. INTEREST EXPENSES 2.1 Customer deposits 2.2 Deposits and placements from banking institutions 2.3 Other interest expense 2.4 Total interest expenses 3. NET INTEREST INCOME  4. NON-INTEREST INCOME  4.1 Fees and commissions income on loans & advances 4.2 Other fees and commissions income 4.3 Foreign exchange trading income 4.4 Dividend income 4.5 Other income 4.6 Total non-interest income 5. TOTAL OPERATING INCOME  6. OPERATING EXPENSES 6.1 Loan loss provision 6.2 Staff costs 6.3 Directors' emoluments 6.4 Rental charges                                                                                                                                                                                                                                                                                                                                                                                                                                                                                                                                                                                                                                                                                                                                                                                   | 12,723,442 7,956,428 101,196 33,149 20,814,215  3,787,015 85,705 1,036,631 4,909,351 15,904,864  2,464,724 4,894,965 1,161,139 - 1,521,600 10,042,428 25,947,292  450,553 3,829,272 9,450 733,588                                                                     | 28,835,285 15,658,672 799,441 199,439 45,483,837  7,908,835 139,496 3,020,094 11,088,425 34,415,412  5,017,215 10,371,202 2,312,072 2,312,072 20,732,856 55,148,268  3,969,783 8,579,853 18,865 180,994                                                                                                 | 7,293,372 4,156,241 106,398 16,386 11,572,397  2,443,905 7,101 747,591 3,198,597 8,373,800  1,284,960 2,664,907 695,548 1,006,254 5,651,669 14,025,469  2,629,002 2,033,679 4,478 58,342                                                                                          | 8,961,727<br>155,403<br>31,801<br>24,726,932<br>5,049,348<br>23,751<br>1,449,311<br>6,522,410<br>18,204,522<br>2,198,564<br>4,323,723<br>1,547,446<br>-<br>2,215,493<br>10,285,226<br>28,489,748<br>6,725,334<br>4,505,033<br>10,436<br>113,174                                                                                                          | 167,482<br>167,482<br>                                                                                                          | 181,752<br>181,752<br>                                                                                                                                                                           | 255,095<br>255,095<br>-<br>-<br>-<br>255,095<br>-<br>-<br>100,000<br>32,326<br>132,326<br>387,421<br>-<br>4,705<br>5,096                                            | 403,350<br>403,350<br>-<br>403,350<br>-<br>403,350<br>-<br>206,800<br>32,326<br>239,126<br>642,476                                                                                                          | 18,629,410 8,506,301 507,702 36,957 27,680,371  5,203,448 363,002 1,034,670 6,601,120 21,079,251  2,753,974 7,275,575 1,859,139 4,654,646 16,543,334 37,622,585  918,498 5,945,962 100,129 1,362,944                                                                                                        | 41,458,529 16,872,322 1,201,517 190,439 59,722,807  11,072,280 698,524 2,969,642 14,740,446 44,982,361  5,596,635 15,608,742 3,503,661 6,071,015 30,780,053 75,762,414                                                                                                                                                    | 10,767,246 4,516,558 119,210 20,198 15,423,212  2,821,123 130,191 926,737 3,878,051 11,545,161  1,401,477 4,002,812 1,094,954 1,813,918 8,313,161 19,858,322  3,116,721 3,233,191 21,714 100,858                                                                                                     | 22,510,277 9,763,685 379,235 143,049 32,796,246  6,123,976 263,122 1,773,927 8,161,025 24,635,221  2,457,713 6,765,169 2,230,993 2,946,358 14,400,233 39,035,454  8,022,277 6,719,322 50,351 218,988                                                                                                                                                                       |
| 1. INTEREST INCOME  1.1 Loans and advances 1.2 Government securities 1.3 Deposits and placements with banking institutions 1.4 Other interest income 1.5 Total interest income  2. INTEREST EXPENSES 2.1 Customer deposits 2.2 Deposits and placements from banking institutions 2.3 Other interest expense 2.4 Total interest expenses 3. NET INTEREST INCOME  4. NON-INTEREST INCOME  4. 1 Fees and commissions income on loans & advances 4.2 Other fees and commissions income 4.3 Foreign exchange trading income 4.4 Dividend income 4.5 Other income 4.6 Total non-interest income 5. TOTAL OPERATING INCOME  6. OPERATING EXPENSES 6.1 Loan loss provision 6.2 Staff costs 6.3 Directors' emoluments 6.4 Rental charges 6.5 Depreciation on property and equipment 6.6 Ammortisation charges 6.7 Other operating expenses 6.8 Total operating expenses                                                                                                                                                                                                                                                                                                                                                                                                                                                                                                                                                                                                                                                   | 12,723,442 7,956,428 101,196 33,149 20,814,215  3,787,015 85,705 1,036,631 4,909,351 15,904,864  2,464,724 4,894,965 1,161,139 1,521,600 10,042,428 25,947,292  450,553 3,829,272 9,450 733,588 962,835 575,665 5,534,755 12,096,115                                  | 28,835,285 15,658,672 799,441 199,439 45,483,837  7,908,835 139,496 3,020,094 11,088,425 34,415,412  5,017,215 10,371,202 2,312,072 2,312,072 3,032,367 20,732,856 55,148,268  3,969,783 8,579,853 18,865 180,994 2,918,655 1,111,474 12,394,979 29,174,603                                             | 7,293,372 4,156,241 106,398 16,386 11,572,397  2,443,905 7,101 747,591 3,198,597 8,373,800  1,284,960 2,664,907 695,548 1,006,254 5,651,669 14,025,469  2,629,002 2,033,679 4,478 58,342 758,079 251,133 3,296,454 9,031,167                                                      | 8,961,727<br>155,403<br>31,801<br>24,726,932<br>5,049,348<br>23,751<br>1,449,311<br>6,522,410<br>18,204,522<br>2,198,564<br>4,323,723<br>1,547,446<br>2,215,493<br>10,285,226<br>28,489,748<br>6,725,334<br>4,505,033<br>10,436<br>113,174<br>1,485,226<br>499,735<br>5,989,824                                                                          | 167,482  167,482                                                                                                                | 181,752<br>181,752<br>181,752<br>181,752<br>12,500,000<br>58,866<br>12,558,586<br>12,740,338<br>960<br>11,073<br>75,631<br>2,058<br>354<br>320,014<br>410,090                                    | 255,095<br>255,095<br>                                                                                                                                              | 403,350<br>403,350<br>-<br>403,350<br>-<br>206,800<br>32,326<br>239,126<br>642,476<br>-<br>9,482<br>13,079<br>-<br>854<br>-<br>69,443<br>92,858                                                             | 18,629,410 8,506,301 507,702 36,957 27,680,371  5,203,448 363,002 1,034,670 6,601,120 21,079,251  2,753,974 7,275,575 1,859,139 4,654,646 16,543,334 37,622,585  918,498 5,945,962 100,129 1,362,944 1,567,033 661,686 10,077,278 20,633,530                                                                | 41,458,529 16,872,322 1,201,517 190,439 59,722,807  11,072,280 698,524 2,969,642 14,740,446 44,982,361  5,596,635 15,608,742 3,503,661 6,071,015 30,780,053 75,762,414  5,302,566 12,808,766 143,460 425,178 4,754,343 1,266,816 19,583,855 44,284,984                                                                    | 10,767,246 4,516,558 119,210 20,198 15,423,212  2,821,123 130,191 926,737 3,878,051 11,545,161  1,401,477 4,002,812 1,094,954 1,813,918 8,313,161 19,858,322  3,116,721 3,233,191 21,714 100,858 1,236,542 321,481 4,824,154                                                                         | 22,510,277 9,763,685 379,235 143,049 32,796,246  6,123,976 263,122 1,773,927 8,161,025 24,635,221  2,467,713 6,765,169 2,230,993 2,946,358 14,400,233 39,035,454  8,022,277 6,719,322 50,351 218,988 2,451,271 639,283 8,956,470 27,057,962                                                                                                                                |
| 1. INTEREST INCOME  1.1 Loans and advances 1.2 Government securities 1.3 Deposits and placements with banking institutions 1.4 Other interest income 1.5 Total interest income  2. INTEREST EXPENSES 2.1 Customer deposits 2.2 Deposits and placements from banking institutions 2.3 Other interest expense 2.4 Total interest expenses 3. NET INTEREST INCOME  4. NON-INTEREST INCOME 4.1 Fees and commissions income on loans & advances 4.2 Other fees and commissions income 4.3 Foreign exchange trading income 4.4 Dividend income 4.5 Other income 4.6 Total non-interest income 5. TOTAL OPERATING INCOME  6. OPERATING EXPENSES 6.1 Loan loss provision 6.2 Staff costs 6.3 Directors' emoluments 6.4 Rental charges 6.5 Depreciation on property and equipment 6.6 Ammortisation charges 6.7 Other operating expenses                                                                                                                                                                                                                                                                                                                                                                                                                                                                                                                                                                                                                                                                                  | 12,723,442 7,956,428 101,196 33,149 20,814,215  3,787,015 85,705 1,036,631 4,909,351 15,904,864  2,464,724 4,894,965 1,161,139 - 1,521,600 10,042,428 25,947,292  450,553 3,829,272 9,450 733,588 962,835 575,665 5,534,752                                           | 28.835,285 15.658,672 15.658,672 190,439 45,483,837 7,908,835 139,496 3,020,094 11,088,425 34,415,412 5,017,215 10,371,202 2,312,072 - 3,032,367 20,732,856 55,148,268 3,969,783 8,579,853 18,865 180,994 2,918,655 1,111,474 12,394,979                                                                | 7,293,372 4,156,241 106,398 16,386 11,572,397  2,443,905 7,101 747,591 3,198,597 8,373,800  1,284,960 2,664,907 695,548 5,651,669 14,025,469 2,033,679 4,478 58,342 758,079 251,133 3,296,454                                                                                     | 8,961,727<br>155,403<br>31,801<br>24,726,932<br>5,049,348<br>23,751<br>1,449,311<br>6,522,410<br>18,204,522<br>2,198,564<br>4,323,723<br>1,547,446<br>-<br>2,215,493<br>10,285,226<br>28,489,748<br>6,725,334<br>4,505,033<br>10,436<br>113,174<br>1,485,226<br>499,735<br>5,989,824                                                                     | 167,482  167,482                                                                                                                | 181,752<br>181,752<br>181,752<br>181,752<br>12,500,000<br>58,586<br>12,558,586<br>12,740,338<br>10,756,31<br>2,058<br>354<br>320,014                                                             | 255,095<br>255,095<br>                                                                                                                                              | 403,350<br>403,350<br>-<br>-<br>-<br>403,350<br>-<br>-<br>206,800<br>32,326<br>239,126<br>642,476<br>-<br>9,482<br>13,079<br>-<br>854<br>-<br>69,443                                                        | 18,629,410 8,506,301 507,702 36,957 27,680,371  5,203,448 363,002 1,034,670 6,601,120 21,079,251  2,753,974 7,275,575 1,859,139 4,654,646 16,543,334 37,622,585  918,498 5,945,962 100,129 1,362,944 1,567,033 661,886 10,077,278                                                                           | 41,458,529 16,872,322 1,201,517 190,439 59,722,807  11,072,280 698,524 2,969,642 14,740,446 44,982,361  5,596,635 15,608,742 3,503,661 - 6,071,015 30,780,053 75,762,414  5,302,566 12,808,766 143,460 425,178 4,754,343 1,266,816 19,583,855                                                                             | 10,767,246 4,516,558 119,210 20,198 15,423,212  2,821,123 130,191 926,737 3,878,051 11,545,161  1,401,477 4,002,812 1,094,954 1,813,918 8,313,161 19,858,322  3,116,721 3,233,191 21,714 100,858 1,236,542 321,481 4,824,154                                                                         | 22,510,277 9,763,685 379,235 143,049 32,796,246  6,123,976 263,122 1,773,927 8,161,025 24,635,221  2,457,713 6,765,169 2,230,993 - 2,946,358 14,400,233 39,035,454  8,022,277 6,719,322 50,351 218,988 2,451,271 639,283 8,956,470                                                                                                                                         |
| 1. INTEREST INCOME  1.1 Loans and advances 1.2 Government securities 1.3 Deposits and placements with banking institutions 1.4 Other interest income 1.5 Total interest income  2. INTEREST EXPENSES 2.1 Customer deposits 2.2 Deposits and placements from banking institutions 2.3 Other interest expense 2.4 Total interest expenses 3. NET INTEREST INCOME  4. NON-INTEREST INCOME 4. NON-INTEREST INCOME 4.1 Fees and commissions income on loans & advances 4.2 Other fees and commissions income 4.3 Foreign exchange trading income 4.4 Dividend income 4.5 Other income 4.6 Total non-interest income 5. TOTAL OPERATING INCOME  6. OPERATING EXPENSES 6.1 Loan loss provision 6.2 Staff costs 6.3 Directors' emoluments 6.4 Rental charges 6.5 Depreciation on property and equipment 6.6 Ammortisation charges 6.7 Other operating expenses 6.8 Total operating expenses 6.8 Total operating expenses 7.0 Profit / (loss) before tax and exceptional items 8.0 Exceptional items - share of profit of associate 9.0 Profit / (loss) after exceptional items                                                                                                                                                                                                                                                                                                                                                                                                                                           | 12,723,442 7,956,428 101,196 33,149 20,814,215  3,787,015 85,705 1,036,631 4,909,351 15,904,864  2,464,724 4,894,965 1,161,139 - 1,521,600 10,042,428 25,947,292  450,553 3,829,272 9,450 733,588 962,835 575,665 5,534,752 12,096,115 13,851,177 - 13,851,177        | 28,835,285 15,658,672 799,441 190,439 45,483,837 7,908,835 139,496 3,020,094 11,088,425 34,415,412 5,017,215 10,371,202 2,312,072 2,312,072 3,032,367 20,732,856 55,148,268 3,969,783 8,579,853 18,865 180,994 2,918,655 1,111,474 12,394,979 29,174,603 25,973,665                                     | 7,293,372 4,156,241 106,398 16,386 11,572,397  2,443,905 7,101 747,591 3,198,597 8,373,800  1,284,960 2,664,907 695,548 1,006,254 5,651,669 14,025,469 2,629,002 2,033,679 4,478 58,342 758,079 251,133 3,296,454 9,031,167 4,994,302                                             | 8,961,727<br>155,403<br>31,801<br>24,726,932<br>5,049,348<br>23,751<br>1,449,311<br>6,522,410<br>18,204,522<br>2,198,564<br>4,323,723<br>1,547,446<br>2,215,493<br>10,285,226<br>28,489,748<br>6,725,334<br>4,505,033<br>10,436<br>113,174<br>1,485,226<br>499,735<br>5,989,824<br>19,328,762<br>9,160,986                                               | 167,482  167,482  167,482  167,482  167,482  167,482  167,482  167,482  167,482  167,482  167,482  167,482                      | 181,752<br>181,752<br>181,752<br>181,752<br>12,500,000<br>58,586<br>12,558,586<br>12,740,338<br>960<br>11,073<br>75,631<br>2,058<br>354<br>320,014<br>410,090<br>12,330,248                      | 255,095<br>255,095<br>                                                                                                                                              | 403,350<br>403,350<br>-<br>-<br>-<br>-<br>403,350<br>-<br>-<br>-<br>-<br>-<br>-<br>-<br>-<br>-<br>-<br>-<br>-<br>-                                                                                          | 18,629,410 8,506,301 507,702 36,957 27,680,371  5,203,448 363,002 1,034,670 6,601,120 21,079,251  2,753,974 7,275,575 1,859,139 4,654,646 16,543,334 37,622,585  918,498 5,945,962 100,129 1,362,944 1,567,033 661,686 10,077,278 20,633,530 16,989,055                                                     | 41,458,529 16,872,322 1,201,517 190,439 59,722,807  11,072,280 698,524 2,969,642 14,740,446 44,982,361  5,596,635 15,608,742 3,503,661 5,302,566 12,808,766 143,460 425,178 4,754,343 1,266,816 19,583,855 44,284,984 31,477,430                                                                                          | 10,767,246 4,516,558 119,210 20,198 15,423,212  2,821,123 130,191 926,737 3,878,051 11,545,161  1,401,477 4,002,812 1,094,954 1,813,918 8,313,161 19,858,322  3,116,721 3,233,191 21,714 100,858 1,236,542 321,481 4,824,154 12,854,661 7,003,661                                                    | 22,510,277 9,763,685 379,235 143,049 32,796,246  6,123,976 263,122 1,773,927 8,161,025 24,635,221  2,457,713 6,765,169 2,230,993 - 2,946,358 14,400,233 39,035,454  8,022,277 6,719,322 50,351 218,988 2,451,271 639,283 8,956,470 27,057,962 11,977,492                                                                                                                   |
| 1. INTEREST INCOME  1.1 Loans and advances 1.2 Government securities 1.3 Deposits and placements with banking institutions 1.4 Other interest income 1.5 Total interest income  2. INTEREST EXPENSES 2.1 Customer deposits 2.2 Deposits and placements from banking institutions 2.3 Other interest expense 2.4 Total interest expenses 3. NET INTEREST INCOME  4. NON-INTEREST INCOME  4. NON-INTEREST INCOME  4. Fees and commissions income on loans & advances 4.2 Other fees and commissions income 4.3 Foreign exchange trading income 4.4 Dividend income 4.5 Other income 4.6 Total non-interest income 5. TOTAL OPERATING INCOME  6. OPERATING EXPENSES 6.1 Loan loss provision 6.2 Staff costs 6.3 Directors' emoluments 6.4 Rental charges 6.5 Depreciation on property and equipment 6.6 Ammortisation charges 6.7 Other operating expenses 6.8 Total operating expenses 6.8 Total operating expenses 6.8 Total operating expenses 6.8 Total operating expenses 6.9 Dexceptional items - share of profit of associate                                                                                                                                                                                                                                                                                                                                                                                                                                                                                | 12,723,442 7,956,428 101,196 33,149 20,814,215  3,787,015 85,705 1,036,631 4,909,351 15,904,864  2,464,724 4,894,965 1,161,139 - 1,521,600 10,042,428 25,947,292  450,553 3,829,272 9,450 733,588 962,835 575,665 5,534,752 12,096,115 13,851,177                     | 28,835,285 15,658,672 799,441 190,439 45,483,837 7,908,835 139,496 3,020,094 11,068,425 34,415,412 5,017,215 10,371,202 2,312,072 3,032,367 20,732,854 55,148,268 3,969,783 8,579,853 18,865 180,994 2,918,655 1,111,474 12,394,979 29,174,603 25,973,665                                               | 7.293,372 4,156,241 106,398 16,386 11,572,397  2,443,905 7,101 747,591 3,198,597 8,373,800  1,284,960 2,664,907 695,548 - 1,006,254 5,651,669  14,025,469  2,629,002 2,033,679 4,478 58,342 758,079 251,133 3,296,454 9,031,167 4,994,302                                         | 8,961,727<br>155,403<br>31,801<br>24,726,932<br>5,049,348<br>23,751<br>1,449,311<br>6,522,410<br>18,204,522<br>2,198,564<br>4,323,723<br>1,547,446<br>-<br>2,215,493<br>10,285,226<br>28,489,748<br>6,725,334<br>4,505,033<br>10,436<br>113,174<br>1,485,226<br>499,735<br>5,989,824<br>19,328,762                                                       | 167,482  167,482  167,482  167,482  167,482  27,511  27,511  194,993  63,468  46,734  110,202  84,791                           | 181,752<br>181,752<br>181,752<br>181,752<br>12,500,000<br>58,586<br>12,558,586<br>12,740,338<br>960<br>11,073<br>75,631<br>2,058<br>354<br>410,090<br>12,330,248                                 | 255,095<br>255,095<br>255,095<br>                                                                                                                                   | 403,350<br>403,350<br>-<br>403,350<br>206,800<br>32,326<br>239,126<br>642,476<br>-<br>9,482<br>13,079<br>-<br>9,482<br>13,079<br>-<br>69,443<br>92,858<br>549,618                                           | 18,629,410 8,506,301 507,702 36,957 27,680,371  5,203,448 363,002 1,034,670 6,601,120 21,079,251  2,753,974 7,275,575 1,859,139 - 4,654,646 16,543,334 37,622,585  918,498 5,945,962 100,129 1,362,944 1,567,033 661,686 10,077,278 20,633,530 16,989,055                                                   | 41,458,529 16,872,322 1,201,517 190,439 59,722,807  11,072,280 698,524 2,969,642 14,740,446 44,982,361  5,596,635 15,608,742 3,503,661 6,071,015 30,780,053 75,762,414  5,302,566 12,808,766 143,460 425,178 4,754,343 1,266,816 19,583,855 44,284,984 31,477,430                                                         | 10,767,246 4,516,558 119,210 20,198 15,423,212  2,821,123 130,191 926,737 3,878,051  11,545,161  1,401,477 4,002,812 1,094,954 - 1,813,918 8,313,161 19,858,322  3,116,721 3,233,191 21,714 100,858 1,236,542 321,481 4,824,154 12,854,661 7,003,661                                                 | 22,510,277 9,763,685 379,235 143,049 32,796,246 6,123,976 263,122 1,773,927 8,161,025 24,635,221  2,457,713 6,765,169 2,230,993 2,946,358 14,400,233 39,035,454  8,022,277 6,719,322 50,351 218,988 2,451,271 639,283 8,956,470 27,057,962 11,977,492                                                                                                                      |
| 1. INTEREST INCOME  1.1 Loans and advances 1.2 Government securities 1.3 Deposits and placements with banking institutions 1.4 Other interest income 1.5 Total interest income  2. INTEREST EXPENSES 2.1 Customer deposits 2.2 Deposits and placements from banking institutions 2.3 Other interest expense 2.4 Total interest expenses 3. NET INTEREST INCOME  4. NON-INTEREST INCOME  4. NON-INTEREST INCOME 4. Fees and commissions income on loans & advances 4.2 Other fees and commissions income 4.3 Foreign exchange trading income 4.4 Dividend income 4.5 Other income 4.6 Total non-interest income 5. TOTAL OPERATING INCOME  6. OPERATING EXPENSES 6.1 Loan loss provision 6.2 Staff costs 6.3 Directors' emoluments 6.4 Rental charges 6.5 Depreciation on property and equipment 6.6 Ammortisation charges 6.7 Other operating expenses 7.0 Profit / (loss) before tax and exceptional items 8.0 Exceptional items - share of profit of associate 9.0 Profit / (loss) after exceptional items 10. Current tax 11. Deferred tax 12. Profit / (loss) after tax and exceptional items                                                                                                                                                                                                                                                                                                                                                                                                                | 12,723,442 7,956,428 101,196 33,149 20,814,215  3,787,015 85,705 1,036,631 4,909,351 15,904,864  2,464,724 4,894,965 1,161,139 - 1,521,600 10,042,428 25,947,292  450,553 3,829,272 9,450 733,588 962,835 575,665 5,534,752 12,096,115 13,851,177 - 13,851,177        | 28,835,285 15,658,672 799,441 190,439 45,483,837  7,908,835 139,496 3,020,094 11,068,425 34,415,412  5,017,215 10,371,202 2,312,072 3,032,367 20,732,856 55,148,268  3,969,783 8,579,853 18,865 180,994 2,918,655 1,111,474 12,394,979 29,174,603 25,973,665 [8,476,145]                                | 7,293,372 4,156,241 106,398 16,386 11,572,397  2,443,905 7,101 747,591 3,198,597 8,373,800  1,284,960 2,664,907 695,548 1,006,254 5,651,669 14,025,469  2,629,002 2,033,679 4,478 58,342 758,079 251,133 3,296,454 9,031,167 4,994,302 [2,098,291]                                | 8,961,727<br>155,403<br>31,801<br>24,726,932<br>5,049,348<br>23,751<br>1,449,311<br>6,522,410<br>18,204,522<br>2,198,564<br>4,323,723<br>1,547,446<br>2,215,493<br>10,285,226<br>28,489,748<br>6,725,334<br>4,505,033<br>10,436<br>113,174<br>1,485,226<br>499,735<br>5,989,824<br>19,328,762<br>9,160,986<br>(3,385,738)                                | 167,482  167,482  167,482  167,482  167,482  167,482  167,482  167,482  167,482  167,482  167,482  167,482                      | 181,752<br>181,752<br>181,752<br>181,752<br>181,752<br>12,500,000<br>58,866<br>12,558,586<br>12,740,338<br>960<br>11,073<br>75,631<br>2,058<br>354<br>410,990<br>12,330,248<br>(68,255)          | 255,095<br>255,095<br>                                                                                                                                              | 403,350<br>403,350<br>-<br>403,350<br>-<br>-<br>403,350<br>-<br>206,800<br>32,326<br>239,126<br>642,476<br>-<br>9,482<br>13,079<br>-<br>854<br>-<br>69,443<br>92,858<br>549,618<br>-<br>549,618<br>[98,921] | 18,629,410 8,506,301 507,702 36,957 27,680,371  5,203,448 363,002 1,034,670 6,601,120 21,079,251  2,753,974 7,275,575 1,859,139 4,654,646 16,543,334 37,622,585  918,498 5,945,962 100,129 1,362,944 1,567,033 661,686 10,077,278 20,633,530 16,989,055 14,898,817) [82,492] 12,007,746                     | 41,458,529 16,872,322 1,201,517 190,439 59,722,807  11,072,280 698,524 2,969,642 14,740,446 44,982,361  5,596,635 15,608,742 3,503,661 - 6,071,015 30,780,053 75,762,414  5,302,566 12,808,766 143,460 425,178 4,754,343 1,266,816 19,583,855 44,284,984 31,477,430 10,023,375] 1,106,659 22,560,714                      | 10,767,246 4,516,558 119,210 20,198 15,423,212  2,821,123 130,191 926,737 3,878,051 11,545,161  1,401,477 4,002,812 1,094,954 1,813,918 8,313,161 19,858,322  3,116,721 3,233,191 21,714 100,858 1,236,542 321,481 4,824,154 12,854,661 7,003,661 [2,671,465] 992,727 5,324,923                      | 22,510,277 9,763,685 379,235 143,049 32,796,246  6,123,976 263,122 1,773,927 8,161,025 24,635,221  2,457,713 6,765,169 2,230,993 - 2,946,358 14,400,233 39,035,454  8,022,277 6,719,322 50,351 218,988 2,451,271 639,283 8,956,470 27,057,962 11,977,492 [4,399,682] 1,499,682] 1,499,682] 1,499,682 1,499,682 1,499,682 1,499,682 1,499,682 1,499,682 1,499,682 1,499,682 |
| 1. INTEREST INCOME  1.1 Loans and advances 1.2 Government securities 1.3 Deposits and placements with banking institutions 1.4 Other interest income 1.5 Total interest income  2. INTEREST EXPENSES 2.1 Customer deposits 2.2 Deposits and placements from banking institutions 2.3 Other interest expense 2.4 Total interest expenses 3. NET INTEREST INCOME  4. NON-INTEREST INCOME 4. NON-INTEREST INCOME 4.1 Fees and commissions income on loans & advances 4.2 Other fees and commissions income 4.3 Foreign exchange trading income 4.4 Dividend income 4.5 Other income 4.6 Total non-interest income 5. TOTAL OPERATING INCOME  6. OPERATING EXPENSES 6.1 Loan loss provision 6.2 Staff costs 6.3 Directors' emoluments 6.4 Rental charges 6.5 Depreciation on property and equipment 6.6 Ammortisation charges 6.7 Other operating expenses 7.0 Profit / Iloss) before tax and exceptional items 8.0 Exceptional items - share of profit of associate 9.0 Profit / Iloss) after exceptional items 10. Current tax 11. Deferred tax                                                                                                                                                                                                                                                                                                                                                                                                                                                                    | 12,723,442 7,956,428 101,196 33,149 20,814,215  3,787,015 85,705 1,036,631 4,909,351 15,904,864  2,464,724 4,894,965 1,161,139                                                                                                                                        | 28,835,285 15,658,672 799,441 190,439 45,483,837  7,908,835 139,496 3,020,094 11,068,425 34,415,412  5,017,215 10,371,202 2,312,072 - 3,032,367 20,732,856 55,148,268  3,969,783 8,579,853 18,865 180,994 2,918,655 1,111,474 12,394,979 29,174,603 25,973,665 18,476,145] 1,246,224                    | 7.293.372 4,156.241 106.398 10.386 11,572,397  2,443.905 7,101 747.591 3,198,597 8,373,800  1,284,960 2,664,907 695,548 - 1,006,254 5,651,669 14,025,469  2,629,002 2,033,679 4,478 58,342 758,079 251,133 3,296,454 9,031,167 4,994,302 - 4,994,302 - 4,994,302 1,952,629        | 8,961,727<br>155,403<br>31,801<br>24,726,932<br>5,049,348<br>23,751<br>1,449,311<br>6,522,410<br>18,204,522<br>2,198,564<br>4,323,723<br>1,547,446<br>2,215,493<br>10,285,226<br>28,489,748<br>6,725,334<br>4,505,033<br>10,436<br>113,174<br>1,485,226<br>499,735<br>5,989,824<br>19,328,762<br>9,160,986<br>13,385,738<br>1,398,173                    | 167,482  167,482  167,482  167,482  167,482  27,511 27,511 194,993  63,468                                                      | 181,752<br>181,752<br>181,752<br>181,752<br>181,752<br>12,500,000<br>58,586<br>12,758,586<br>12,740,338<br>960<br>11,073<br>75,631<br>2,058<br>354<br>410,990<br>12,330,248<br>(68,255)<br>1,485 | 255,095  255,095  255,095                                                                                                                                           | 403,350<br>403,350<br>-<br>403,350<br>-<br>403,350<br>206,800<br>32,326<br>239,126<br>642,476<br>-<br>9,482<br>13,079<br>854<br>-<br>69,443<br>92,858<br>549,618<br>[98,921]<br>[7,289]                     | 18,629,410 8,506,301 507,702 36,957 27,680,371  5,203,448 363,002 1,034,670 6,601,120 21,079,251  2,753,974 7,275,575 1,859,139                                                                                                                                                                             | 41,458,529 16,872,322 1,201,517 190,439 59,722,807  11,072,280 698,524 2,969,642 14,740,446 44,982,361  5,596,635 15,608,742 3,503,661 - 6,071,015 30,780,053 75,762,414  5,302,566 12,808,766 143,460 425,178 4,754,343 1,266,816 19,583,855 44,284,984 31,477,430 - 31,477,430 1,002,3375] 1,106,659                    | 10,767,246 4,516,558 119,210 20,198 15,423,212  2,821,123 130,191 926,737 3,878,051  11,545,161  1,401,477 4,002,812 1,094,954 1,813,918 8,313,161 19,858,322  3,116,721 3,233,191 21,714 100,858 1,236,542 321,481 4,824,154 7,003,661 7,003,661 7,003,661 7,003,661 7,003,661 9,92,727             | 22,510,277 9,763,685 379,235 143,049 32,796,246  6,123,976 263,122 1,773,927 8,161,025 24,635,221  2,457,713 6,765,169 2,230,993 - 2,946,358 14,400,233 39,035,454  8,022,277 6,719,322 50,351 218,988 2,451,271 639,283 8,956,470 27,057,962 11,977,492 11,977,492 11,977,492 14,399,682 1,499,293                                                                        |
| 1. INTEREST INCOME  1.1 Loans and advances 1.2 Government securities 1.3 Deposits and placements with banking institutions 1.4 Other interest income 1.5 Total interest income  2. INTEREST EXPENSES 2.1 Customer deposits 2.2 Deposits and placements from banking institutions 2.3 Other interest expense 2.4 Total interest expenses 3. NET INTEREST INCOME 4. NON-INTEREST INCOME 4. NON-INTEREST INCOME 4. Pees and commissions income on loans & advances 4.2 Other fees and commissions income 4.3 Foreign exchange trading income 4.4 Dividend income 4.5 Other income 4.6 Total non-interest income 5. TOTAL OPERATING INCOME  6. OPERATING EXPENSES 6.1 Loan loss provision 6.2 Staff costs 6.3 Directors' emoluments 6.4 Rental charges 6.5 Depreciation on property and equipment 6.6 Ammortisation charges 6.7 Other operating expenses 6.8 Total operating expenses 6.9 Total operating expenses 6.9 Deprofit / (loss) before tax and exceptional items 8.0 Exceptional items - share of profit of associate 9.0 Profit / (loss) after exceptional items 10. Current tax 11. Deferred tax 12. Profit / (loss) after tax and exceptional items 12.1 Minority interest 13. Profit / (loss) after tax and exceptional items and minority interest                                                                                                                                                                                                                                                     | 12,723,442 7,956,428 101,196 33,149 20,814,215  3,787,015 85,705 1,036,631 4,909,351 15,904,864  2,464,724 4,894,965 1,161,139 1,521,600 10,042,428 25,947,292  450,553 3,829,272 9,450 733,588 962,835 575,665 5,534,752 12,096,115 13,851,177 [4,155,353] 9,695,824 | 28,835,285 15,658,672 799,441 199,439 45,483,837  7,908,835 139,496 3,020,094 11,088,425 34,415,412  5,017,215 10,371,202 2,312,072 2,312,072 3,032,367 20,732,856 55,148,268  3,969,783 8,579,853 18,865 180,994 2,918,655 1,111,474 12,394,979 29,174,603 25,973,665 18,476,145] 1,246,224 18,743,744 | 7,293,372 4,156,241 106,398 16,386 11,572,397  2,443,905 7,101 747,591 3,198,597 8,373,800  1,284,960 2,664,907 695,548 1,006,254 5,651,669 14,025,469  2,629,002 2,033,679 4,478 58,342 758,079 251,133 3,296,454 9,031,167 4,994,302 [2,098,291] 952,629 3,848,640              | 8,961,727<br>155,403<br>31,801<br>24,726,932<br>5,049,348<br>23,751<br>1,449,311<br>6,522,410<br>18,204,522<br>2,198,564<br>4,323,723<br>1,547,446<br>-<br>2,215,493<br>10,285,226<br>28,489,748<br>6,725,334<br>4,505,033<br>10,436<br>113,174<br>1,485,226<br>499,735<br>5,989,824<br>19,328,762<br>9,160,986<br>(3,385,738)<br>1,398,173<br>7,173,421 | 167,482  167,482  167,482  167,482  167,482  27,511  27,511  27,511  194,993  63,468  46,734  110,202  84,791  [25,437]  59,354 | 181,752<br>181,752<br>181,752<br>181,752<br>12,500,000<br>58,866<br>12,558,586<br>12,740,338<br>2,058<br>354<br>2,058<br>354<br>410,090<br>12,330,248<br>(68,255)<br>1,485<br>12,263,479         | 255,095<br>255,095<br>255,095<br>255,095<br>255,095<br>100,000<br>32,326<br>132,326<br>387,421<br>4,705<br>5,096<br>413<br>33,565<br>353,856<br>(76,157)<br>277,699 | 403,350<br>403,350<br>-<br>403,350<br>-<br>403,350<br>-<br>206,800<br>32,326<br>239,126<br>642,476<br>642,476<br>-<br>9,482<br>13,079<br>-<br>69,443<br>92,858<br>549,618<br>(98,921)<br>(7,289)<br>443,408 | 18,629,410 8,506,301 507,702 36,957 27,680,371  5,203,448 363,002 1,034,670 6,601,120 21,079,251  2,753,974 7,275,575 1,859,139 4,654,646 16,543,334 37,622,585  918,498 5,945,962 100,129 1,362,944 1,567,033 661,686 10,077,278 20,633,530 16,989,055 [4,898,817] [62,492] 12,007,746 [68,271]            | 41,458,529 16,872,322 1,201,517 190,439 59,722,807  11,072,280 698,524 2,969,642 14,740,446 44,982,361  5,596,635 15,608,742 3,503,661 6,071,015 30,780,053 75,762,414  5,302,566 12,808,766 143,460 425,178 4,754,343 1,266,816 19,583,855 44,284,984 31,477,430 [10,023,375] 1,106,659 22,560,714 [174,737]             | 10,767,246 4,516,558 119,210 20,198 15,423,212  2,821,123 130,191 926,737 3,878,051 11,545,161  1,401,477 4,002,812 1,094,954 1,813,918 8,313,161 19,858,322  3,116,721 3,233,191 21,714 100,858 1,236,542 321,481 4,824,154 12,854,661 7,003,661 [2,671,465] 992,727 5,324,923 [40,833]             | 22,510,277 9,763,685 379,235 143,049 32,796,246 6,123,976 263,122 1,773,927 8,161,025 24,635,221  2,457,713 6,765,169 2,230,993 2,946,358 14,400,233 39,035,454  8,022,277 6,719,322 50,351 218,988 2,451,271 639,283 8,956,470 27,057,962 11,977,492 [4,399,682] 14,992,93 9,077,103 [54,986]                                                                             |
| 1. INTEREST INCOME  1.1 Loans and advances 1.2 Government securities 1.3 Deposits and placements with banking institutions 1.4 Other interest income 1.5 Total interest income  2. INTEREST EXPENSES 2.1 Customer deposits 2.2 Deposits and placements from banking institutions 2.3 Other interest expense 2.4 Total interest expenses 3. NET INTEREST INCOME  4. NON-INTEREST INCOME 4. NON-INTEREST INCOME 4.1 Fees and commissions income on loans & advances 4.2 Other fees and commissions income 4.3 Foreign exchange trading income 4.4 Dividend income 4.5 Other income 4.6 Total operating INCOME  6. OPERATING EXPENSES 6.1 Loan loss provision 6.2 Staff costs 6.3 Directors' emoluments 6.4 Rental charges 6.5 Depreciation on property and equipment 6.6 Ammortisation charges 6.7 Other operating expenses 6.8 Total operating expenses 6.9 Toprofit / (loss) before tax and exceptional items 10. Current tax 11. Deferred tax 12. Profit / (loss) after exceptional items 12.1 Minority interest                                                                                                                                                                                                                                                                                                                                                                                                                                                                                                | 12,723,442 7,956,428 101,196 33,149 20,814,215  3,787,015 85,705 1,036,631 4,909,351 15,904,864  2,464,724 4,894,965 1,161,139 1,521,600 10,042,428 25,947,292  450,553 3,829,272 9,450 733,588 962,835 575,665 5,534,752 12,096,115 13,851,177 [4,155,353] 9,695,824 | 28,835,285 15,658,672 799,441 199,439 45,483,837  7,908,835 139,496 3,020,094 11,088,425 34,415,412  5,017,215 10,371,202 2,312,072 2,312,072 3,032,367 20,732,856 55,148,268  3,969,783 8,579,853 18,865 180,994 2,918,655 1,111,474 12,394,979 29,174,603 25,973,665 18,476,145] 1,246,224 18,743,744 | 7,293,372 4,156,241 106,398 16,386 11,572,397  2,443,905 7,101 747,591 3,198,597 8,373,800  1,284,960 2,664,907 695,548 1,006,254 5,651,669 14,025,469  2,629,002 2,033,679 4,478 58,342 758,079 251,133 3,296,454 9,031,167 4,994,302 [2,098,291] 952,629 3,848,640              | 8,961,727<br>155,403<br>31,801<br>24,726,932<br>5,049,348<br>23,751<br>1,449,311<br>6,522,410<br>18,204,522<br>2,198,564<br>4,323,723<br>1,547,446<br>-<br>2,215,493<br>10,285,226<br>28,489,748<br>6,725,334<br>4,505,033<br>10,436<br>113,174<br>1,485,226<br>499,735<br>5,989,824<br>19,328,762<br>9,160,986<br>(3,385,738)<br>1,398,173<br>7,173,421 | 167,482  167,482  167,482  167,482  167,482  27,511  27,511  27,511  194,993  63,468  46,734  110,202  84,791  [25,437]  59,354 | 181,752<br>181,752<br>181,752<br>181,752<br>12,500,000<br>58,866<br>12,558,586<br>12,740,338<br>2,058<br>354<br>2,058<br>354<br>410,090<br>12,330,248<br>(68,255)<br>1,485<br>12,263,479         | 255,095<br>255,095<br>255,095<br>255,095<br>255,095<br>100,000<br>32,326<br>132,326<br>387,421<br>4,705<br>5,096<br>413<br>33,565<br>353,856<br>(76,157)<br>277,699 | 403,350<br>403,350<br>-<br>403,350<br>-<br>403,350<br>-<br>206,800<br>32,326<br>239,126<br>642,476<br>642,476<br>-<br>9,482<br>13,079<br>-<br>69,443<br>92,858<br>549,618<br>(98,921)<br>(7,289)<br>443,408 | 18,629,410 8,506,301 507,702 36,957 27,680,371  5,203,448 363,002 1,034,670 6,601,120 21,079,251  2,753,974 7,275,575 1,859,139 4,654,646 16,543,334 37,622,585  918,498 5,945,962 100,129 1,362,944 1,567,033 661,686 10,077,278 20,633,530 16,989,055 [4,898,817] [62,492] 12,007,746 [68,271]            | 41,458,529 16,872,322 1,201,517 190,439 59,722,807  11,072,280 698,524 2,969,642 14,740,446 44,982,361  5,596,635 15,608,742 3,503,661 6,071,015 30,780,053 75,762,414  5,302,566 12,808,766 143,460 425,178 4,754,343 1,266,816 19,583,855 44,284,984 31,477,430 [10,023,375] 1,106,659 22,560,714 [174,737]             | 10,767,246 4,516,558 119,210 20,198 15,423,212  2,821,123 130,191 926,737 3,878,051 11,545,161  1,401,477 4,002,812 1,094,954 1,813,918 8,313,161 19,858,322  3,116,721 3,233,191 21,714 100,858 1,236,542 321,481 4,824,154 12,854,661 7,003,661 [2,671,465] 992,727 5,324,923 [40,833]             | 22,510,277 9,763,685 379,235 143,049 32,796,246  6,123,976 263,122 1,773,927 8,161,025 24,635,221  2,457,713 6,765,169 2,230,993 39,035,454  8,022,277 6,719,322 50,351 218,988 2,451,271 639,283 8,956,470 27,057,962 11,977,492 [4,399,682] 1,499,293 9,077,103 [54,986]                                                                                                 |
| 1. INTEREST INCOME  1.1 Loans and advances 1.2 Government securities 1.3 Deposits and placements with banking institutions 1.4. Other interest income 1.5 Total interest income 2. INTEREST EXPENSES 2.1 Customer deposits 2.2 Deposits and placements from banking institutions 2.3 Other interest expense 2.4 Total interest expenses 3. NET INTEREST INCOME 4. NON-INTEREST INCOME 4. NON-INTEREST INCOME 4. Fees and commissions income on loans & advances 4.2 Other fees and commissions income 4.3 Foreign exchange trading income 4.4 Dividend income 4.5 Other income 4.5 Other income 5. TOTAL OPERATING INCOME  6. OPERATING EXPENSES 6.1 Loan loss provision 6.2 Staff costs 6.3 Directors' emoluments 6.4 Rental charges 6.5 Depreciation on property and equipment 6.6 Ammortisation charges 6.7 Other operating expenses 7.0 Profit / (loss) before tax and exceptional items 8.0 Exceptional items - share of profit of associate 9.0 Profit / (loss) after exceptional items 10. Current tax 11. Deferred tax 12. Profit / (loss) after tax and exceptional items 12.1 Minority interest 13. Profit / (loss) after tax and exceptional items 14. OTHER COMPREHENSIVE INCOME 14.1 Gains / (losses) from translating the financial statements of foreign operations 14.2 Fair value changes in available for sale financial assets                                                                                                                                                                | 12,723,442 7,956,428 101,196 33,149 20,814,215  3,787,015 85,705 1,036,631 4,909,351 15,904,864  2,464,724 4,894,965 1,161,139 1,521,600 10,042,428 25,947,292  450,553 3,829,272 9,450 733,588 962,835 575,665 5,534,752 12,096,115 13,851,177 [4,155,353] 9,695,824 | 28,835,285 15,658,672 799,441 199,439 45,483,837  7,908,835 139,496 3,020,094 11,088,425 34,415,412  5,017,215 10,371,202 2,312,072 2,312,072 3,032,367 20,732,856 55,148,268  3,969,783 8,579,853 18,865 180,994 2,918,655 1,111,474 12,394,979 29,174,603 25,973,665 18,476,145] 1,246,224 18,743,744 | 7,293,372 4,156,241 106,398 16,386 11,572,397  2,443,905 7,101 747,591 3,198,597 8,373,800  1,284,960 2,664,907 695,548 1,006,254 5,651,669 14,025,469  2,629,002 2,033,679 4,478 58,342 758,079 251,133 3,296,454 9,031,167 4,994,302 [2,098,291] 952,629 3,848,640              | 8,961,727<br>155,403<br>31,801<br>24,726,932<br>5,049,348<br>23,751<br>1,449,311<br>6,522,410<br>18,204,522<br>2,198,564<br>4,323,723<br>1,547,446<br>-<br>2,215,493<br>10,285,226<br>28,489,748<br>6,725,334<br>4,505,033<br>10,436<br>113,174<br>1,485,226<br>499,735<br>5,989,824<br>19,328,762<br>9,160,986<br>(3,385,738)<br>1,398,173<br>7,173,421 | 167,482  167,482  167,482  167,482  167,482  27,511  27,511  27,511  194,993  63,468  46,734  110,202  84,791  [25,437]  59,354 | 181,752<br>181,752<br>181,752<br>181,752<br>12,500,000<br>58,866<br>12,558,586<br>12,740,338<br>2,058<br>354<br>2,058<br>354<br>410,090<br>12,330,248<br>(68,255)<br>1,485<br>12,263,479         | 255,095<br>255,095<br>255,095<br>255,095<br>255,095<br>100,000<br>32,326<br>132,326<br>387,421<br>4,705<br>5,096<br>413<br>33,565<br>353,856<br>(76,157)<br>277,699 | 403,350<br>403,350<br>-<br>403,350<br>-<br>403,350<br>-<br>206,800<br>32,326<br>239,126<br>642,476<br>642,476<br>-<br>9,482<br>13,079<br>-<br>69,443<br>92,858<br>549,618<br>(98,921)<br>(7,289)<br>443,408 | 18,629,410 8,506,301 507,702 36,957 27,680,371  5,203,448 363,002 1,034,670 6,601,120 21,079,251  2,753,974 7,275,575 1,859,139 4,654,646 16,543,334 37,622,585  918,498 5,945,962 100,129 1,362,944 1,567,033 661,686 10,077,278 20,633,530 16,989,055 14,898,8171 [82,492] 12,007,746 [88,271] 11,919,475 | 41,458,529 16,872,322 1,201,517 190,439 59,722,807  11,072,280 698,524 2,969,642 14,740,446 44,982,361  5,596,635 15,608,742 3,503,661 - 6,071,015 30,780,053 75,762,414  5,302,566 12,808,766 143,460 425,178 4,754,343 1,266,816 19,583,855 44,284,984 31,477,430 (10,023,375) 1,106,659 22,560,714 174,737] 22,385,977 | 10,767,246 4,516,558 119,210 20,198 15,423,212  2,821,123 130,191 926,737 3,878,051 11,545,161  1,401,477 4,002,812 1,094,954 - 1,813,918 8,313,161 19,858,322  3,116,721 3,233,191 21,714 100,858 1,236,542 321,481 4,824,154 12,854,661 7,003,661 [2,671,465] 992,727 5,324,923 [40,833] 5,284,090 | 22,510,277 9,763,685 379,235 143,049 32,796,246  6,123,976 263,122 1,773,927 8,161,025 24,635,221  2,457,713 6,765,169 2,230,993 - 2,946,358 14,400,233 39,035,454  8,022,277 6,719,322 50,351 218,988 2,451,271 639,283 8,956,470 27,057,962 11,977,492 [4,399,682] 1,499,293 9,077,103 [54,986] 9,022,117                                                                |
| 1. INTEREST INCOME  1.1 Loans and advances 1.2 Government securities 1.3 Deposits and placements with banking institutions 1.4 Other interest income 1.5 Total interest income  2. INTEREST EXPENSES 2.1 Customer deposits 2.2 Deposits and placements from banking institutions 2.3 Other interest expense 2.4 Total interest expenses 2.5 Total interest expenses 3. NET INTEREST INCOME 4. NON-INTEREST INCOME 4. NON-INTEREST INCOME 4. Fees and commissions income on loans & advances 4.2 Other fees and commissions income 4.3 Foreign exchange trading income 4.4 Dividend income 4.5 Other income 4.6 Total non-interest income 5. TOTAL OPERATING INCOME 6. OPERATING EXPENSES 6.1 Loan loss provision 6.2 Staff costs 6.3 Directors' emoluments 6.4 Rental charges 6.5 Depreciation on property and equipment 6.6 Ammortisation charges 6.7 Other operating expenses 6.8 Total operating expenses 6.8 Total operating expenses 7.0 Profit / (loss) after exceptional items 10. Current tax 11. Deferred tax 12. Profit / (loss) after tax and exceptional items 12.1 Minority interest 13. Profit / (loss) after tax and exceptional items 14.1 Gains / (losses) from translating the financial statements of foreign operations 14.2 Fair value changes in available for sale financial assets 14.3 Revaluation surplus on property and equipment 14.4 Share of other comprehensive income of associates                                                                                             | 12,723,442 7,956,428 101,196 33,149 20,814,215  3,787,015 85,705 1,036,631 4,909,351 15,904,864  2,464,724 4,894,965 1,161,139 1,521,600 10,042,428 25,947,292  450,553 3,829,272 9,450 733,588 962,835 575,665 5,534,752 12,096,115 13,851,177 [4,155,353] 9,695,824 | 28,835,285 15,658,672 799,441 199,439 45,483,837  7,908,835 139,496 3,020,094 11,088,425 34,415,412  5,017,215 10,371,202 2,312,072 2,312,072 3,032,367 20,732,856 55,148,268  3,969,783 8,579,853 18,865 180,994 2,918,655 1,111,474 12,394,979 29,174,603 25,973,645 18,476,145] 1,246,224 18,743,744 | 7,293,372 4,156,241 106,398 16,386 11,572,397  2,443,905 7,101 747,591 3,198,597 8,373,800  1,284,960 2,664,907 695,548 1,006,254 5,651,669 14,025,469  2,629,002 2,033,679 4,478 58,342 758,079 251,133 3,296,454 9,031,167 4,994,302 [2,098,291] 952,629 3,848,640  3,848,640   | 8,961,727<br>155,403<br>31,801<br>24,726,932<br>5,049,348<br>23,751<br>1,449,311<br>6,522,410<br>18,204,522<br>2,198,564<br>4,323,723<br>1,547,446<br>2,215,493<br>10,285,226<br>28,489,748<br>6,725,334<br>4,505,033<br>10,436<br>113,174<br>1,485,226<br>499,735<br>5,989,824<br>19,328,762<br>9,160,986<br>(3,385,738)<br>1,398,173<br>7,173,421      | 167,482  167,482  167,482  167,482  167,482  27,511  27,511  27,511  194,993  63,468  46,734  110,202  84,791  [25,437]  59,354 | 181,752<br>181,752<br>181,752<br>181,752<br>12,500,000<br>58,866<br>12,558,586<br>12,740,338<br>2,058<br>354<br>2,058<br>354<br>410,090<br>12,330,248<br>(68,255)<br>1,485<br>12,263,479         | 255,095<br>255,095<br>255,095<br>255,095<br>255,095<br>100,000<br>32,326<br>132,326<br>387,421<br>4,705<br>5,096<br>413<br>33,565<br>353,856<br>(76,157)<br>277,699 | 403,350<br>403,350<br>-<br>403,350<br>-<br>403,350<br>-<br>206,800<br>32,326<br>239,126<br>642,476<br>642,476<br>-<br>9,482<br>13,079<br>-<br>69,443<br>92,858<br>549,618<br>(98,921)<br>(7,289)<br>443,408 | 18,629,410 8,506,301 507,702 36,957 27,680,371  5,203,448 363,002 1,034,670 6,601,120 21,079,251  2,753,974 7,275,575 1,859,139 4,654,646 16,543,334 37,622,585  918,498 5,945,962 100,129 1,362,944 1,567,033 661,686 10,077,278 20,633,530 16,989,055 [4,898,817] [62,492] 12,007,746 [88,271] 11,919,475 | 41,458,529 16,872,322 1,201,517 190,439 59,722,807  11,072,280 698,524 2,969,642 14,740,446 44,982,361  5,596,635 15,608,742 3,503,661 2,808,766 12,808,766 143,460 425,178 4,754,343 1,266,816 19,583,855 44,284,984 31,477,430 (10,023,375) 1,106,659 22,560,714 (174,737) 22,385,977                                   | 10,767,246 4,516,558 119,210 20,198 15,423,212  2,821,123 130,191 926,737 3,878,051 11,545,161  1,401,477 4,002,812 1,094,954 1,813,918 8,313,161 19,858,322  3,116,721 3,233,191 21,714 100,858 1,236,542 321,481 4,824,154 12,854,661 7,003,661 [2,671,465] 992,727 5,324,923 [40,833] 5,284,090   | 22,510,277 9,763,685 379,235 143,049 32,796,246 6,123,976 263,122 1,773,927 8,161,025 24,635,221  2,457,713 6,765,169 2,230,993 39,035,454  8,022,277 6,719,322 50,351 218,988 2,451,271 639,283 8,956,470 27,057,962 11,977,492 [4,399,682] 14,992,93 9,077,103 [54,986] 9,022,117                                                                                        |
| 1. INTEREST INCOME  1.1 Loans and advances 1.2 Government securities 1.3 Deposits and placements with banking institutions 1.4, Other interest income 1.5 Total interest income  2. INTEREST EXPENSES 2.1 Customer deposits 2.2 Deposits and placements from banking institutions 2.3 Other interest expense 2.4 Total interest expenses 3. NET INTEREST INCOME 4. NON-INTEREST INCOME 4. NON-INTEREST INCOME 4. 1 Fees and commissions income on loans & advances 4.2 Other fees and commissions income 4.3 Foreign exchange trading income 4.4 Dividend income 4.5 Other income 4.6 Total one-interest income 5. TOTAL OPERATING INCOME  6. OPERATING EXPENSES 6.1 Loan loss provision 6.2 Staff costs 6.3 Directors' emoluments 6.4 Rental charges 6.5 Depreciation on property and equipment 6.6 Ammortisation charges 6.7 Other operating expenses 7.0 Profit / (loss) before tax and exceptional items 8.0 Exceptional items - share of profit of associate 9.0 Profit / (loss) after exceptional items 10. Current tax 11. Deferred tax 12. Profit / (loss) after tax and exceptional items 12.1 Minority interest 13. Profit / (loss) after tax and exceptional items 14.1 Sains / (losse) from translating the financial statements of foreign operations 14.2 Fair value changes in available for sale financial assets 14.3 Revaluation surplus on property and equipment 14.4 Share of other comprehensive income of associates 14.5 Income tax relating to components of other comprehensive income | 12,723,442 7,956,428 101,196 33,149 20,814,215  3,787,015 85,705 1,036,631 4,909,351 15,904,864  2,464,724 4,894,965 1,161,139 1,521,600 10,042,428 25,947,292  450,553 3,829,272 9,450 733,588 962,835 575,655 5,534,752 12,096,115 13,851,177 14,155,353] 9,695,824 | 28,835,285 15,658,672 799,441 199,439 45,483,837  7,908,835 139,496 3,020,094 11,068,425 34,415,412  5,017,215 10,371,202 2,312,072 3,032,367 20,732,856 55,148,268  3,969,783 8,579,853 18,865 180,994 2,918,655 1,111,474 12,394,979 29,174,603 25,973,665 [8,476,145] 1,246,224 18,743,744           | 7,293,372 4,156,241 106,398 16,386 11,572,397  2,443,905 7,101 747,591 3,198,597 8,373,800  1,284,960 2,664,907 695,548 1,006,254 5,651,669 14,025,469  2,629,002 2,033,679 4,478 58,342 758,079 251,133 3,296,454 9,031,167 4,994,302 [2,098,291] 952,629 3,848,640  - 3,848,640 | 8,961,727<br>155,403<br>31,801<br>24,726,932<br>5,049,348<br>23,751<br>1,449,311<br>6,522,410<br>18,204,522<br>2,198,564<br>4,323,723<br>1,547,446<br>2,215,493<br>10,285,226<br>28,489,748<br>6,725,334<br>4,505,033<br>10,436<br>113,174<br>1,485,226<br>499,735<br>5,989,824<br>19,328,762<br>9,160,986<br>(3,385,738)<br>1,398,173<br>7,173,421      | 167,482  167,482  167,482  167,482  167,482  27,511  27,511  27,511  194,993  63,468  46,734  110,202  84,791  [25,437]  59,354 | 181,752<br>181,752<br>181,752<br>181,752<br>12,500,000<br>58,866<br>12,558,586<br>12,740,338<br>2,058<br>354<br>2,058<br>354<br>410,090<br>12,330,248<br>(68,255)<br>1,485<br>12,263,479         | 255,095<br>255,095<br>255,095<br>255,095<br>255,095<br>100,000<br>32,326<br>132,326<br>387,421<br>4,705<br>5,096<br>413<br>33,565<br>353,856<br>(76,157)<br>277,699 | 403,350<br>403,350<br>-<br>403,350<br>-<br>403,350<br>-<br>206,800<br>32,326<br>239,126<br>642,476<br>642,476<br>-<br>9,482<br>13,079<br>-<br>69,443<br>92,858<br>549,618<br>(98,921)<br>(7,289)<br>443,408 | 18,629,410 8,506,301 507,702 36,957 27,680,371  5,203,448 363,002 1,034,670 6,601,120 21,079,251  2,753,974 7,275,575 1,859,139 4,654,646 16,543,334 37,622,585  918,498 5,945,962 100,129 1,362,944 1,567,033 661,686 10,077,278 20,633,530 14,989,055 [4,898,817] [82,492] 12,007,746 [88,271] 11,919,475 | 41,458,529 16,872,322 1,201,517 190,439 59,722,807  11,072,280 698,524 2,969,642 14,740,446 44,982,361  5,596,635 15,608,742 3,503,661 6,071,015 30,780,053 75,762,414  5,302,566 12,808,766 143,460 425,178 4,754,343 1,266,816 19,583,855 44,284,984 31,477,430 [10,023,375] 1,106,659 22,560,714 (174,737] 22,385,977  | 10,767,246 4,516,558 119,210 20,198 15,423,212  2,821,123 130,191 926,737 3,878,051 11,545,161  1,401,477 4,002,812 1,094,954 1,813,918 8,313,161 19,858,322  3,116,721 3,233,191 21,714 100,858 1,236,542 321,481 4,824,154 12,854,661 7,003,661 [2,671,465] 992,727 5,324,923 [40,833] 5,284,090   | 22,510,277 9,763,685 379,235 143,049 32,796,246 6,123,976 263,122 1,773,927 8,161,025 24,635,221  2,467,713 6,765,169 2,230,993 2,946,358 14,400,233 39,035,454  8,022,277 6,719,322 50,351 218,988 2,451,271 639,283 8,956,470 27,057,962 11,977,492 [4,399,682] 1,499,293 9,077,103 [54,986] 9,022,117                                                                   |
| 1. INTEREST INCOME  1.1 Loans and advances 1.2 Government securities 1.3 Deposits and placements with banking institutions 1.4 Other interest income 1.5 Total interest income  2. INTEREST EXPENSES 2.1 Customer deposits 2.2 Deposits and placements from banking institutions 2.3 Other interest expenses 2.4 Total interest expenses 3. NET INTEREST INCOME  4. NON-INTEREST INCOME  4. NON-INTEREST INCOME 4.1 Fees and commissions income on loans & advances 4.2 Other fees and commissions income 4.3 Foreign exchange trading income 4.4 Dividend income 4.5 Other income 4.5 Other income 5. TOTAL OPERATING INCOME  4. OPERATING EXPENSES 6.1 Loan loss provision 6.2 Staff costs 6.3 Directors' emoluments 6.4 Rental charges 6.5 Depreciation on property and equipment 6.6 Ammortisation charges 6.7 Other operating expenses 6.8 Total operating expenses 6.9 OProfit / (loss) before tax and exceptional items 10. Current tax 11. Deferred tax 12. Profit / (loss) after exceptional items 12.1 Minority interest 13. Profit / (loss) after tax and exceptional items and minority interest 14.1 Gains / (losses) from translating the financial statements of foreign operations 14.2 Fair value changes in available for sale financial assets 14.3 Revaluation surplus on property and equipment 14.4 Share of other comprehensive income of associates                                                                                                                                      | 12,723,442 7,956,428 101,196 33,149 20,814,215  3,787,015 85,705 1,036,631 4,909,351 15,904,864  2,464,724 4,894,965 1,161,139 1,521,600 10,042,428 25,947,292  450,553 3,829,272 9,450 733,588 962,835 575,665 5,534,752 12,096,115 13,851,177 [4,155,353] 9,695,824 | 28,835,285 15,658,672 799,441 199,439 45,483,837  7,908,835 139,496 3,020,094 11,088,425 34,415,412  5,017,215 10,371,202 2,312,072 2,312,072 3,032,367 20,732,856 55,148,268  3,969,783 8,579,853 18,865 180,994 2,918,655 1,111,474 12,394,979 29,174,603 25,973,645 18,476,145] 1,246,224 18,743,744 | 7,293,372 4,156,241 106,398 16,386 11,572,397  2,443,905 7,101 747,591 3,198,597 8,373,800  1,284,960 2,664,907 695,548 1,006,254 5,651,669 14,025,469  2,629,002 2,033,679 4,478 58,342 758,079 251,133 3,296,454 9,031,167 4,994,302 [2,098,291] 952,629 3,848,640  3,848,640   | 8,961,727<br>155,403<br>31,801<br>24,726,932<br>5,049,348<br>23,751<br>1,449,311<br>6,522,410<br>18,204,522<br>2,198,564<br>4,323,723<br>1,547,446<br>2,215,493<br>10,285,226<br>28,489,748<br>6,725,334<br>4,505,033<br>10,436<br>113,174<br>1,485,226<br>499,735<br>5,989,824<br>19,328,762<br>9,160,986<br>(3,385,738)<br>1,398,173<br>7,173,421      | 167,482  167,482  167,482  167,482  167,482  27,511  27,511  27,511  194,993  63,468  46,734  110,202  84,791  [25,437]  59,354 | 181,752<br>181,752<br>181,752<br>181,752<br>12,500,000<br>58,866<br>12,558,566<br>12,740,338<br>2,058<br>354<br>2,058<br>354<br>410,090<br>12,330,248<br>(68,255)<br>1,485<br>12,263,479         | 255,095<br>255,095<br>                                                                                                                                              | 403,350<br>403,350<br>-<br>403,350<br>-<br>206,800<br>32,326<br>239,126<br>642,476<br>-<br>9,482<br>13,079<br>854<br>-<br>69,443<br>92,858<br>549,618<br>[98,921]<br>[7,289]<br>443,408                     | 18,629,410 8,506,301 507,702 36,957 27,680,371  5,203,448 363,002 1,034,670 6,601,120 21,079,251  2,753,974 7,275,575 1,859,139 4,654,646 16,543,334 37,622,585  918,498 5,945,962 100,129 1,362,944 1,567,033 661,686 10,077,278 20,633,530 16,989,055 [4,898,817] [62,492] 12,007,746 [88,271] 11,919,475 | 41,458,529 16,872,322 1,201,517 190,439 59,722,807  11,072,280 698,524 2,969,642 14,740,446 44,982,361  5,596,635 15,608,742 3,503,661 2,808,766 12,808,766 143,460 425,178 4,754,343 1,266,816 19,583,855 44,284,984 31,477,430 (10,023,375) 1,106,659 22,560,714 (174,737) 22,385,977                                   | 10,767,246 4,516,558 119,210 20,198 15,423,212  2,821,123 130,191 926,737 3,878,051 11,545,161  1,401,477 4,002,812 1,094,954 1,813,918 8,313,161 19,858,322  3,116,721 3,233,191 21,714 100,858 1,236,542 321,481 4,824,154 12,854,661 7,003,661 [2,671,465] 992,727 5,324,923 [40,833] 5,284,090   | 22,510,277 9,763,685 379,235 143,049 32,796,246 6,123,976 263,122 1,773,927 8,161,025 24,635,221  2,457,713 6,765,169 2,230,993 39,035,454  8,022,277 6,719,322 50,351 218,988 2,451,271 639,283 8,956,470 27,057,962 11,977,492 [4,399,682] 1,499,293 9,077,103 [54,986] 9,022,117                                                                                        |