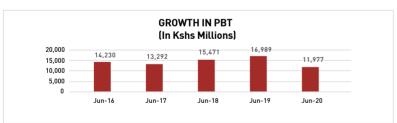

## EQUITY GROUP HOLDINGS PLC UNAUDITED FINANCIAL STATEMENTS AND OTHER DISCLOSURES FOR PERIOD ENDED $30^{\text{TH}}$ June, 2020

|                                                                                                                                                                                                                                                                                                                                                                                                                                                                                                                                                                                                                                                                                                                                                                                                                                                                                                                                                                                                                                                                                                                                                                                                                                                                                                                                                                                                                                                                                                                  |                                                                                                                                                                                                                                                                       |                                                                                                                                                                                                                                                                                                         |                                                                                                                                                                                                                                                                                   |                                                                                                                                                                                                                                                                                                                                                          |                                                                                                                                 |                                                                                                                                                                                                  |                                                                                                                                                                     |                                                                                                                                                                                                             |                                                                                                                                                                                                                                                                                                             |                                                                                                                                                                                                                                                                                                                           | EGO                                                                                                                                                                                                                                                                                                  |                                                                                                                                                                                                                                                                                                                                                                            |
|------------------------------------------------------------------------------------------------------------------------------------------------------------------------------------------------------------------------------------------------------------------------------------------------------------------------------------------------------------------------------------------------------------------------------------------------------------------------------------------------------------------------------------------------------------------------------------------------------------------------------------------------------------------------------------------------------------------------------------------------------------------------------------------------------------------------------------------------------------------------------------------------------------------------------------------------------------------------------------------------------------------------------------------------------------------------------------------------------------------------------------------------------------------------------------------------------------------------------------------------------------------------------------------------------------------------------------------------------------------------------------------------------------------------------------------------------------------------------------------------------------------|-----------------------------------------------------------------------------------------------------------------------------------------------------------------------------------------------------------------------------------------------------------------------|---------------------------------------------------------------------------------------------------------------------------------------------------------------------------------------------------------------------------------------------------------------------------------------------------------|-----------------------------------------------------------------------------------------------------------------------------------------------------------------------------------------------------------------------------------------------------------------------------------|----------------------------------------------------------------------------------------------------------------------------------------------------------------------------------------------------------------------------------------------------------------------------------------------------------------------------------------------------------|---------------------------------------------------------------------------------------------------------------------------------|--------------------------------------------------------------------------------------------------------------------------------------------------------------------------------------------------|---------------------------------------------------------------------------------------------------------------------------------------------------------------------|-------------------------------------------------------------------------------------------------------------------------------------------------------------------------------------------------------------|-------------------------------------------------------------------------------------------------------------------------------------------------------------------------------------------------------------------------------------------------------------------------------------------------------------|---------------------------------------------------------------------------------------------------------------------------------------------------------------------------------------------------------------------------------------------------------------------------------------------------------------------------|------------------------------------------------------------------------------------------------------------------------------------------------------------------------------------------------------------------------------------------------------------------------------------------------------|----------------------------------------------------------------------------------------------------------------------------------------------------------------------------------------------------------------------------------------------------------------------------------------------------------------------------------------------------------------------------|
| UNAUDITED FINANCIAL STATEMENTS AND OTHER DISCLOSURES                                                                                                                                                                                                                                                                                                                                                                                                                                                                                                                                                                                                                                                                                                                                                                                                                                                                                                                                                                                                                                                                                                                                                                                                                                                                                                                                                                                                                                                             |                                                                                                                                                                                                                                                                       | EQUITY BANK (KEN<br>BANK                                                                                                                                                                                                                                                                                | YA) LIMITED                                                                                                                                                                                                                                                                       |                                                                                                                                                                                                                                                                                                                                                          |                                                                                                                                 | COMPA                                                                                                                                                                                            | .NY                                                                                                                                                                 | EQUITY GRO                                                                                                                                                                                                  | UP HOLDINGS PLC                                                                                                                                                                                                                                                                                             | GROUP                                                                                                                                                                                                                                                                                                                     |                                                                                                                                                                                                                                                                                                      |                                                                                                                                                                                                                                                                                                                                                                            |
| STATEMENT OF FINANCIAL POSITION AS AT                                                                                                                                                                                                                                                                                                                                                                                                                                                                                                                                                                                                                                                                                                                                                                                                                                                                                                                                                                                                                                                                                                                                                                                                                                                                                                                                                                                                                                                                            | 30 <sup>th</sup> June                                                                                                                                                                                                                                                 | 31st Dec                                                                                                                                                                                                                                                                                                | 31 <sup>st</sup> Mar                                                                                                                                                                                                                                                              | 30th June                                                                                                                                                                                                                                                                                                                                                | 30 <sup>th</sup> June                                                                                                           | 31st Dec                                                                                                                                                                                         | 31st Mar                                                                                                                                                            | 30th June                                                                                                                                                                                                   | 30 <sup>th</sup> June                                                                                                                                                                                                                                                                                       | 31 <sup>st</sup> Dec                                                                                                                                                                                                                                                                                                      | 31¤ Mar                                                                                                                                                                                                                                                                                              | 30 <sup>th</sup> June                                                                                                                                                                                                                                                                                                                                                      |
|                                                                                                                                                                                                                                                                                                                                                                                                                                                                                                                                                                                                                                                                                                                                                                                                                                                                                                                                                                                                                                                                                                                                                                                                                                                                                                                                                                                                                                                                                                                  | 2019<br>Shs. '000'                                                                                                                                                                                                                                                    | 2019<br>Shs. '000'                                                                                                                                                                                                                                                                                      | 2020<br>Shs. '000'                                                                                                                                                                                                                                                                | 2020<br>Shs. '000'                                                                                                                                                                                                                                                                                                                                       | 2019<br>Shs. '000'                                                                                                              | 2019<br>Shs. '000'                                                                                                                                                                               | 2020<br>Shs. '000'                                                                                                                                                  | 2020<br>Shs. '000'                                                                                                                                                                                          | 2019<br>Shs. '000'                                                                                                                                                                                                                                                                                          | 2019<br>Shs. '000'                                                                                                                                                                                                                                                                                                        | 2020<br>Shs. '000'                                                                                                                                                                                                                                                                                   | 2020<br>Shs. '000'                                                                                                                                                                                                                                                                                                                                                         |
|                                                                                                                                                                                                                                                                                                                                                                                                                                                                                                                                                                                                                                                                                                                                                                                                                                                                                                                                                                                                                                                                                                                                                                                                                                                                                                                                                                                                                                                                                                                  | (Unaudited)                                                                                                                                                                                                                                                           | (Audited)                                                                                                                                                                                                                                                                                               | (Unaudited)                                                                                                                                                                                                                                                                       | (Unaudited)                                                                                                                                                                                                                                                                                                                                              | (Unaudited)                                                                                                                     | (Audited)                                                                                                                                                                                        | (Unaudited)                                                                                                                                                         | (Unaudited)                                                                                                                                                                                                 | (Unaudited)                                                                                                                                                                                                                                                                                                 | (Audited)                                                                                                                                                                                                                                                                                                                 | (Unaudited)                                                                                                                                                                                                                                                                                          | (Unaudited)                                                                                                                                                                                                                                                                                                                                                                |
| A. ASSETS 1. Cash (both local & foreign)                                                                                                                                                                                                                                                                                                                                                                                                                                                                                                                                                                                                                                                                                                                                                                                                                                                                                                                                                                                                                                                                                                                                                                                                                                                                                                                                                                                                                                                                         | 8,462,848                                                                                                                                                                                                                                                             | 10,294,829                                                                                                                                                                                                                                                                                              | 10,691,593                                                                                                                                                                                                                                                                        | 8,345,301                                                                                                                                                                                                                                                                                                                                                | 286,588                                                                                                                         | 12,693,971                                                                                                                                                                                       | 13,056,741                                                                                                                                                          | 9,619,088                                                                                                                                                                                                   | 20,329,565                                                                                                                                                                                                                                                                                                  | 25,499,983                                                                                                                                                                                                                                                                                                                | 24,702,503                                                                                                                                                                                                                                                                                           | 26,188,046                                                                                                                                                                                                                                                                                                                                                                 |
| 2. Balances due from Central Bank of Kenya                                                                                                                                                                                                                                                                                                                                                                                                                                                                                                                                                                                                                                                                                                                                                                                                                                                                                                                                                                                                                                                                                                                                                                                                                                                                                                                                                                                                                                                                       | 25,190,039                                                                                                                                                                                                                                                            | 22,299,710                                                                                                                                                                                                                                                                                              | 15,375,969                                                                                                                                                                                                                                                                        | 15,865,945                                                                                                                                                                                                                                                                                                                                               | -                                                                                                                               | -                                                                                                                                                                                                | -                                                                                                                                                                   | -                                                                                                                                                                                                           | 25,190,039                                                                                                                                                                                                                                                                                                  | 22,299,710                                                                                                                                                                                                                                                                                                                | 15,375,969                                                                                                                                                                                                                                                                                           | 15,865,945                                                                                                                                                                                                                                                                                                                                                                 |
| <ol> <li>Kenya Government and other securities held for dealing purposes</li> <li>Financial assets at fair value through profit and loss</li> </ol>                                                                                                                                                                                                                                                                                                                                                                                                                                                                                                                                                                                                                                                                                                                                                                                                                                                                                                                                                                                                                                                                                                                                                                                                                                                                                                                                                              | -                                                                                                                                                                                                                                                                     | -                                                                                                                                                                                                                                                                                                       | -                                                                                                                                                                                                                                                                                 | -                                                                                                                                                                                                                                                                                                                                                        | =                                                                                                                               | -                                                                                                                                                                                                | -                                                                                                                                                                   | -                                                                                                                                                                                                           | -                                                                                                                                                                                                                                                                                                           | =                                                                                                                                                                                                                                                                                                                         | -                                                                                                                                                                                                                                                                                                    | =                                                                                                                                                                                                                                                                                                                                                                          |
| 5. Investment securities                                                                                                                                                                                                                                                                                                                                                                                                                                                                                                                                                                                                                                                                                                                                                                                                                                                                                                                                                                                                                                                                                                                                                                                                                                                                                                                                                                                                                                                                                         | 167,028,154                                                                                                                                                                                                                                                           | 154,964,387                                                                                                                                                                                                                                                                                             | 173,241,943                                                                                                                                                                                                                                                                       | 198,148,184                                                                                                                                                                                                                                                                                                                                              | -                                                                                                                               | -                                                                                                                                                                                                | -                                                                                                                                                                   | -                                                                                                                                                                                                           | 179,619,474                                                                                                                                                                                                                                                                                                 | 172,208,187                                                                                                                                                                                                                                                                                                               | 189,878,441                                                                                                                                                                                                                                                                                          | 216,385,915                                                                                                                                                                                                                                                                                                                                                                |
| a) Held to maturity     a. Kenya Government securities                                                                                                                                                                                                                                                                                                                                                                                                                                                                                                                                                                                                                                                                                                                                                                                                                                                                                                                                                                                                                                                                                                                                                                                                                                                                                                                                                                                                                                                           | 16,175,371<br>15,564,544                                                                                                                                                                                                                                              | <b>15,798,028</b><br>15,183,690                                                                                                                                                                                                                                                                         | <b>15,813,900</b><br>15,196,620                                                                                                                                                                                                                                                   | <b>14,454,454</b><br>14,454,454                                                                                                                                                                                                                                                                                                                          | -                                                                                                                               | -                                                                                                                                                                                                | -                                                                                                                                                                   | -                                                                                                                                                                                                           | <b>20,187,941</b><br>15,564,544                                                                                                                                                                                                                                                                             | <b>21,572,268</b><br>15,183,690                                                                                                                                                                                                                                                                                           | <b>18,660,039</b><br>15,196,620                                                                                                                                                                                                                                                                      | <b>17,666,301</b><br>14,454,454                                                                                                                                                                                                                                                                                                                                            |
| b. Other securities b) Available for sale                                                                                                                                                                                                                                                                                                                                                                                                                                                                                                                                                                                                                                                                                                                                                                                                                                                                                                                                                                                                                                                                                                                                                                                                                                                                                                                                                                                                                                                                        | 610,827                                                                                                                                                                                                                                                               | 614,338                                                                                                                                                                                                                                                                                                 | 617,280                                                                                                                                                                                                                                                                           | - 402 (02 720                                                                                                                                                                                                                                                                                                                                            | =                                                                                                                               | =                                                                                                                                                                                                | -                                                                                                                                                                   | -<br>-                                                                                                                                                                                                      | 4,623,397                                                                                                                                                                                                                                                                                                   | 6,388,578                                                                                                                                                                                                                                                                                                                 | 3,463,419                                                                                                                                                                                                                                                                                            | 3,211,847                                                                                                                                                                                                                                                                                                                                                                  |
| a. Kenya Government securities                                                                                                                                                                                                                                                                                                                                                                                                                                                                                                                                                                                                                                                                                                                                                                                                                                                                                                                                                                                                                                                                                                                                                                                                                                                                                                                                                                                                                                                                                   | <b>150,852,783</b><br>130,381,996                                                                                                                                                                                                                                     | <b>139,166,359</b><br>123,389,271                                                                                                                                                                                                                                                                       | <b>157,428,043</b><br>142,385,141                                                                                                                                                                                                                                                 | <b>183,693,730</b><br>166,460,811                                                                                                                                                                                                                                                                                                                        | -<br>-                                                                                                                          | -                                                                                                                                                                                                | -                                                                                                                                                                   | -                                                                                                                                                                                                           | <b>159,431,533</b><br>130,381,996                                                                                                                                                                                                                                                                           | <b>150,635,919</b><br>123,389,271                                                                                                                                                                                                                                                                                         | <b>171,218,402</b><br>142,385,141                                                                                                                                                                                                                                                                    | <b>198,719,614</b><br>166,790,196                                                                                                                                                                                                                                                                                                                                          |
| b. Other securities     6. Deposits and balances due from local banking institutions                                                                                                                                                                                                                                                                                                                                                                                                                                                                                                                                                                                                                                                                                                                                                                                                                                                                                                                                                                                                                                                                                                                                                                                                                                                                                                                                                                                                                             | 20,470,787                                                                                                                                                                                                                                                            | 15,777,088                                                                                                                                                                                                                                                                                              | 15,042,902                                                                                                                                                                                                                                                                        | 17,232,919<br>809,849                                                                                                                                                                                                                                                                                                                                    | =                                                                                                                               | =                                                                                                                                                                                                | -                                                                                                                                                                   | -                                                                                                                                                                                                           | 29,049,537                                                                                                                                                                                                                                                                                                  | 27,246,648                                                                                                                                                                                                                                                                                                                | 28,833,261                                                                                                                                                                                                                                                                                           | 31,929,418                                                                                                                                                                                                                                                                                                                                                                 |
| 7. Deposits and balances due from tocal banking institutions 7. Deposits and balances due from banking institutions abroad                                                                                                                                                                                                                                                                                                                                                                                                                                                                                                                                                                                                                                                                                                                                                                                                                                                                                                                                                                                                                                                                                                                                                                                                                                                                                                                                                                                       | 6,114,400<br>5,160,404                                                                                                                                                                                                                                                | 4,000,974<br>6,800,293                                                                                                                                                                                                                                                                                  | 2,579,500<br>8,793,030                                                                                                                                                                                                                                                            | 9,995,689                                                                                                                                                                                                                                                                                                                                                | -<br>-                                                                                                                          | -                                                                                                                                                                                                | -                                                                                                                                                                   | -                                                                                                                                                                                                           | 11,507,782<br>33,705,430                                                                                                                                                                                                                                                                                    | 7,202,000<br>31,432,500                                                                                                                                                                                                                                                                                                   | 15,472,363<br>19,616,267                                                                                                                                                                                                                                                                             | 13,157,199<br>31,366,918                                                                                                                                                                                                                                                                                                                                                   |
| 8. Tax recoverable 9. Loans and advances to customers (net)                                                                                                                                                                                                                                                                                                                                                                                                                                                                                                                                                                                                                                                                                                                                                                                                                                                                                                                                                                                                                                                                                                                                                                                                                                                                                                                                                                                                                                                      | -<br>240,595,173                                                                                                                                                                                                                                                      | 276,863,043                                                                                                                                                                                                                                                                                             | 284,234,137                                                                                                                                                                                                                                                                       | 293,741,008                                                                                                                                                                                                                                                                                                                                              | 41,612                                                                                                                          | 36,935                                                                                                                                                                                           | -                                                                                                                                                                   | 8,923                                                                                                                                                                                                       | 152,696<br>320,886,253                                                                                                                                                                                                                                                                                      | 152,328<br>366,440,456                                                                                                                                                                                                                                                                                                    | 115,701<br>379,215,389                                                                                                                                                                                                                                                                               | 110,843<br>391,633,218                                                                                                                                                                                                                                                                                                                                                     |
| 10. Balances due from group companies                                                                                                                                                                                                                                                                                                                                                                                                                                                                                                                                                                                                                                                                                                                                                                                                                                                                                                                                                                                                                                                                                                                                                                                                                                                                                                                                                                                                                                                                            | 869,192                                                                                                                                                                                                                                                               | 925,602                                                                                                                                                                                                                                                                                                 | 4,688,379                                                                                                                                                                                                                                                                         | 1,283,328                                                                                                                                                                                                                                                                                                                                                | 94,912                                                                                                                          | 60,535                                                                                                                                                                                           | 92,861                                                                                                                                                              | 41,530                                                                                                                                                                                                      | -                                                                                                                                                                                                                                                                                                           | 19,100                                                                                                                                                                                                                                                                                                                    | -                                                                                                                                                                                                                                                                                                    | -                                                                                                                                                                                                                                                                                                                                                                          |
| Investments in associates     Investments in subsidiary companies                                                                                                                                                                                                                                                                                                                                                                                                                                                                                                                                                                                                                                                                                                                                                                                                                                                                                                                                                                                                                                                                                                                                                                                                                                                                                                                                                                                                                                                | -                                                                                                                                                                                                                                                                     | =                                                                                                                                                                                                                                                                                                       | -                                                                                                                                                                                                                                                                                 | -                                                                                                                                                                                                                                                                                                                                                        | 66,786,117                                                                                                                      | 66,786,117                                                                                                                                                                                       | 70,193,742                                                                                                                                                          | 70,193,742                                                                                                                                                                                                  | =                                                                                                                                                                                                                                                                                                           | =                                                                                                                                                                                                                                                                                                                         | -                                                                                                                                                                                                                                                                                                    | -                                                                                                                                                                                                                                                                                                                                                                          |
| 13. Investments in joint ventures                                                                                                                                                                                                                                                                                                                                                                                                                                                                                                                                                                                                                                                                                                                                                                                                                                                                                                                                                                                                                                                                                                                                                                                                                                                                                                                                                                                                                                                                                | -                                                                                                                                                                                                                                                                     | -                                                                                                                                                                                                                                                                                                       | -                                                                                                                                                                                                                                                                                 | -                                                                                                                                                                                                                                                                                                                                                        | -                                                                                                                               | -                                                                                                                                                                                                | -                                                                                                                                                                   | -                                                                                                                                                                                                           | =                                                                                                                                                                                                                                                                                                           | -                                                                                                                                                                                                                                                                                                                         | -                                                                                                                                                                                                                                                                                                    | -                                                                                                                                                                                                                                                                                                                                                                          |
| 14. Investment properties 15. Property and equipment                                                                                                                                                                                                                                                                                                                                                                                                                                                                                                                                                                                                                                                                                                                                                                                                                                                                                                                                                                                                                                                                                                                                                                                                                                                                                                                                                                                                                                                             | 4,368,972                                                                                                                                                                                                                                                             | 5,725,566                                                                                                                                                                                                                                                                                               | 5,727,060                                                                                                                                                                                                                                                                         | 5,700,234                                                                                                                                                                                                                                                                                                                                                | -                                                                                                                               | 12,455                                                                                                                                                                                           | 12,516                                                                                                                                                              | 12,329                                                                                                                                                                                                      | 10,170,021                                                                                                                                                                                                                                                                                                  | 11,030,843                                                                                                                                                                                                                                                                                                                | 11,374,618                                                                                                                                                                                                                                                                                           | 11,165,575                                                                                                                                                                                                                                                                                                                                                                 |
| 16. Prepaid lease rentals                                                                                                                                                                                                                                                                                                                                                                                                                                                                                                                                                                                                                                                                                                                                                                                                                                                                                                                                                                                                                                                                                                                                                                                                                                                                                                                                                                                                                                                                                        | 12,122                                                                                                                                                                                                                                                                | -                                                                                                                                                                                                                                                                                                       | -                                                                                                                                                                                                                                                                                 | -                                                                                                                                                                                                                                                                                                                                                        | -                                                                                                                               | -                                                                                                                                                                                                | -                                                                                                                                                                   | -                                                                                                                                                                                                           | 81,393                                                                                                                                                                                                                                                                                                      | -                                                                                                                                                                                                                                                                                                                         | -                                                                                                                                                                                                                                                                                                    | -                                                                                                                                                                                                                                                                                                                                                                          |
| 17. Intangible assets<br>18. Deferred tax asset                                                                                                                                                                                                                                                                                                                                                                                                                                                                                                                                                                                                                                                                                                                                                                                                                                                                                                                                                                                                                                                                                                                                                                                                                                                                                                                                                                                                                                                                  | 6,539,528<br>4,925,505                                                                                                                                                                                                                                                | 6,191,571<br>5,064,277                                                                                                                                                                                                                                                                                  | 6,708,922<br>6,016,906                                                                                                                                                                                                                                                            | 6,565,858<br>6,769,536                                                                                                                                                                                                                                                                                                                                   | 82,996                                                                                                                          | 84,481                                                                                                                                                                                           | 84,481                                                                                                                                                              | 77,191                                                                                                                                                                                                      | 7,072,187<br>6,080,189                                                                                                                                                                                                                                                                                      | 7,244,414<br>6,491,884                                                                                                                                                                                                                                                                                                    | 7,713,921<br>7,469,869                                                                                                                                                                                                                                                                               | 7,540,002<br>8,279,546                                                                                                                                                                                                                                                                                                                                                     |
| 19. Retirement benefit asset                                                                                                                                                                                                                                                                                                                                                                                                                                                                                                                                                                                                                                                                                                                                                                                                                                                                                                                                                                                                                                                                                                                                                                                                                                                                                                                                                                                                                                                                                     | -                                                                                                                                                                                                                                                                     | -                                                                                                                                                                                                                                                                                                       | -                                                                                                                                                                                                                                                                                 | -                                                                                                                                                                                                                                                                                                                                                        | -                                                                                                                               | =                                                                                                                                                                                                | -                                                                                                                                                                   | -                                                                                                                                                                                                           | -                                                                                                                                                                                                                                                                                                           | -                                                                                                                                                                                                                                                                                                                         | -                                                                                                                                                                                                                                                                                                    | -                                                                                                                                                                                                                                                                                                                                                                          |
| 20. Other assets 21. TOTAL ASSETS                                                                                                                                                                                                                                                                                                                                                                                                                                                                                                                                                                                                                                                                                                                                                                                                                                                                                                                                                                                                                                                                                                                                                                                                                                                                                                                                                                                                                                                                                | 13,443,084<br>482,709,421                                                                                                                                                                                                                                             | 14,394,985<br><b>507,525,237</b>                                                                                                                                                                                                                                                                        | 12,628,819<br><b>530,686,258</b>                                                                                                                                                                                                                                                  | 14,786,211<br><b>562,011,143</b>                                                                                                                                                                                                                                                                                                                         | 193,384<br><b>67,485,609</b>                                                                                                    | 159,065<br><b>79,833,559</b>                                                                                                                                                                     | 155,239<br><b>83,595,580</b>                                                                                                                                        | 156,450<br><b>80,109,253</b>                                                                                                                                                                                | 23,867,546<br><b>638,662,575</b>                                                                                                                                                                                                                                                                            | 23,661,136<br><b>673,682,541</b>                                                                                                                                                                                                                                                                                          | 22,250,654<br><b>693,185,695</b>                                                                                                                                                                                                                                                                     | 24,775,866<br><b>746,469,073</b>                                                                                                                                                                                                                                                                                                                                           |
| B. LIABILITIES                                                                                                                                                                                                                                                                                                                                                                                                                                                                                                                                                                                                                                                                                                                                                                                                                                                                                                                                                                                                                                                                                                                                                                                                                                                                                                                                                                                                                                                                                                   |                                                                                                                                                                                                                                                                       |                                                                                                                                                                                                                                                                                                         |                                                                                                                                                                                                                                                                                   |                                                                                                                                                                                                                                                                                                                                                          |                                                                                                                                 |                                                                                                                                                                                                  |                                                                                                                                                                     |                                                                                                                                                                                                             |                                                                                                                                                                                                                                                                                                             |                                                                                                                                                                                                                                                                                                                           |                                                                                                                                                                                                                                                                                                      |                                                                                                                                                                                                                                                                                                                                                                            |
| 22. Balances due to Central Bank of Kenya                                                                                                                                                                                                                                                                                                                                                                                                                                                                                                                                                                                                                                                                                                                                                                                                                                                                                                                                                                                                                                                                                                                                                                                                                                                                                                                                                                                                                                                                        | -                                                                                                                                                                                                                                                                     | -                                                                                                                                                                                                                                                                                                       | -                                                                                                                                                                                                                                                                                 | -                                                                                                                                                                                                                                                                                                                                                        | -                                                                                                                               | -                                                                                                                                                                                                | -                                                                                                                                                                   | -                                                                                                                                                                                                           | -                                                                                                                                                                                                                                                                                                           | -                                                                                                                                                                                                                                                                                                                         | -                                                                                                                                                                                                                                                                                                    | -                                                                                                                                                                                                                                                                                                                                                                          |
| <ol> <li>Customer deposits</li> <li>Deposits and balances due to local banking institutions</li> </ol>                                                                                                                                                                                                                                                                                                                                                                                                                                                                                                                                                                                                                                                                                                                                                                                                                                                                                                                                                                                                                                                                                                                                                                                                                                                                                                                                                                                                           | 356,051,631                                                                                                                                                                                                                                                           | 380,603,583                                                                                                                                                                                                                                                                                             | 399,431,891                                                                                                                                                                                                                                                                       | 423,822,908                                                                                                                                                                                                                                                                                                                                              | -                                                                                                                               | -                                                                                                                                                                                                | -                                                                                                                                                                   | -                                                                                                                                                                                                           | 458,595,144<br>-                                                                                                                                                                                                                                                                                            | 482,752,134                                                                                                                                                                                                                                                                                                               | 499,328,941<br>-                                                                                                                                                                                                                                                                                     | 543,893,929                                                                                                                                                                                                                                                                                                                                                                |
| 25. Deposits and balances due to foreign banking institutions                                                                                                                                                                                                                                                                                                                                                                                                                                                                                                                                                                                                                                                                                                                                                                                                                                                                                                                                                                                                                                                                                                                                                                                                                                                                                                                                                                                                                                                    | -                                                                                                                                                                                                                                                                     | -                                                                                                                                                                                                                                                                                                       | -                                                                                                                                                                                                                                                                                 | -                                                                                                                                                                                                                                                                                                                                                        | -                                                                                                                               | -                                                                                                                                                                                                | -                                                                                                                                                                   | -                                                                                                                                                                                                           | -<br>-                                                                                                                                                                                                                                                                                                      | -                                                                                                                                                                                                                                                                                                                         | -                                                                                                                                                                                                                                                                                                    | -                                                                                                                                                                                                                                                                                                                                                                          |
| 26. Other money market deposits 27. Borrowed funds                                                                                                                                                                                                                                                                                                                                                                                                                                                                                                                                                                                                                                                                                                                                                                                                                                                                                                                                                                                                                                                                                                                                                                                                                                                                                                                                                                                                                                                               | 4,070,945<br>36,193,668                                                                                                                                                                                                                                               | 534,216<br>41,542,934                                                                                                                                                                                                                                                                                   | 5,026,430<br>39,832,786                                                                                                                                                                                                                                                           | 45,962,394                                                                                                                                                                                                                                                                                                                                               | =                                                                                                                               | -                                                                                                                                                                                                | -                                                                                                                                                                   | -                                                                                                                                                                                                           | 4,461,640<br>51,415,487                                                                                                                                                                                                                                                                                     | 113,414<br>56,600,944                                                                                                                                                                                                                                                                                                     | 2,513,660<br>52,593,634                                                                                                                                                                                                                                                                              | 343,150<br>57,230,292                                                                                                                                                                                                                                                                                                                                                      |
| 28. Balances due to group companies                                                                                                                                                                                                                                                                                                                                                                                                                                                                                                                                                                                                                                                                                                                                                                                                                                                                                                                                                                                                                                                                                                                                                                                                                                                                                                                                                                                                                                                                              | 201,978                                                                                                                                                                                                                                                               | 176,118                                                                                                                                                                                                                                                                                                 | 434,925                                                                                                                                                                                                                                                                           | 586,010                                                                                                                                                                                                                                                                                                                                                  | 510,450                                                                                                                         | 618,649                                                                                                                                                                                          | 4,086,124                                                                                                                                                           | 480,242                                                                                                                                                                                                     | 76,774                                                                                                                                                                                                                                                                                                      | -                                                                                                                                                                                                                                                                                                                         | 74,804                                                                                                                                                                                                                                                                                               | 90,233                                                                                                                                                                                                                                                                                                                                                                     |
| 29. Tax payable<br>30. Dividends payable                                                                                                                                                                                                                                                                                                                                                                                                                                                                                                                                                                                                                                                                                                                                                                                                                                                                                                                                                                                                                                                                                                                                                                                                                                                                                                                                                                                                                                                                         | 553,345<br>-                                                                                                                                                                                                                                                          | 1,257,482                                                                                                                                                                                                                                                                                               | 3,355,773                                                                                                                                                                                                                                                                         | 443,305<br>-                                                                                                                                                                                                                                                                                                                                             | -<br>-                                                                                                                          | -<br>-                                                                                                                                                                                           | 38,789                                                                                                                                                              | -                                                                                                                                                                                                           | 843,411                                                                                                                                                                                                                                                                                                     | 1,928,201                                                                                                                                                                                                                                                                                                                 | 4,169,437<br>-                                                                                                                                                                                                                                                                                       | 815,083                                                                                                                                                                                                                                                                                                                                                                    |
| 31. Deferred tax liability                                                                                                                                                                                                                                                                                                                                                                                                                                                                                                                                                                                                                                                                                                                                                                                                                                                                                                                                                                                                                                                                                                                                                                                                                                                                                                                                                                                                                                                                                       | -                                                                                                                                                                                                                                                                     | -                                                                                                                                                                                                                                                                                                       | -                                                                                                                                                                                                                                                                                 | -                                                                                                                                                                                                                                                                                                                                                        | -                                                                                                                               | -                                                                                                                                                                                                | -                                                                                                                                                                   | -                                                                                                                                                                                                           | 59,331                                                                                                                                                                                                                                                                                                      | 149,708                                                                                                                                                                                                                                                                                                                   | 138,590                                                                                                                                                                                                                                                                                              | 25,564                                                                                                                                                                                                                                                                                                                                                                     |
| 32. Retirement benefit liability 33. Other liabilities                                                                                                                                                                                                                                                                                                                                                                                                                                                                                                                                                                                                                                                                                                                                                                                                                                                                                                                                                                                                                                                                                                                                                                                                                                                                                                                                                                                                                                                           | 11,994,330                                                                                                                                                                                                                                                            | 13,496,535                                                                                                                                                                                                                                                                                              | 9,975,964                                                                                                                                                                                                                                                                         | 13,019,225                                                                                                                                                                                                                                                                                                                                               | 2,884                                                                                                                           | 38,511                                                                                                                                                                                           | 16,567                                                                                                                                                              | 9,204                                                                                                                                                                                                       | 20,471,429                                                                                                                                                                                                                                                                                                  | 20,361,475                                                                                                                                                                                                                                                                                                                | 17,963,108                                                                                                                                                                                                                                                                                           | 20,710,778                                                                                                                                                                                                                                                                                                                                                                 |
| 34. TOTAL LIABILITIES                                                                                                                                                                                                                                                                                                                                                                                                                                                                                                                                                                                                                                                                                                                                                                                                                                                                                                                                                                                                                                                                                                                                                                                                                                                                                                                                                                                                                                                                                            | 409,065,897                                                                                                                                                                                                                                                           | 437,610,867                                                                                                                                                                                                                                                                                             | 458,057,769                                                                                                                                                                                                                                                                       | 483,833,843                                                                                                                                                                                                                                                                                                                                              | 513,334                                                                                                                         | 657,160                                                                                                                                                                                          | 4,141,480                                                                                                                                                           | 489,446                                                                                                                                                                                                     | 535,923,216                                                                                                                                                                                                                                                                                                 | 561,905,876                                                                                                                                                                                                                                                                                                               | 576,782,174                                                                                                                                                                                                                                                                                          | 623,109,029                                                                                                                                                                                                                                                                                                                                                                |
| C. SHAREHOLDERS' FUNDS                                                                                                                                                                                                                                                                                                                                                                                                                                                                                                                                                                                                                                                                                                                                                                                                                                                                                                                                                                                                                                                                                                                                                                                                                                                                                                                                                                                                                                                                                           |                                                                                                                                                                                                                                                                       |                                                                                                                                                                                                                                                                                                         |                                                                                                                                                                                                                                                                                   |                                                                                                                                                                                                                                                                                                                                                          |                                                                                                                                 |                                                                                                                                                                                                  |                                                                                                                                                                     |                                                                                                                                                                                                             |                                                                                                                                                                                                                                                                                                             |                                                                                                                                                                                                                                                                                                                           |                                                                                                                                                                                                                                                                                                      |                                                                                                                                                                                                                                                                                                                                                                            |
| 35. Paid up / assigned capital<br>36. Share premium (discount)                                                                                                                                                                                                                                                                                                                                                                                                                                                                                                                                                                                                                                                                                                                                                                                                                                                                                                                                                                                                                                                                                                                                                                                                                                                                                                                                                                                                                                                   | 30,000,000                                                                                                                                                                                                                                                            | 30,000,000                                                                                                                                                                                                                                                                                              | 30,000,000                                                                                                                                                                                                                                                                        | 30,000,000                                                                                                                                                                                                                                                                                                                                               | 1,886,837<br>16,062,607                                                                                                         | 1,886,837<br>16,062,607                                                                                                                                                                          | 1,886,837<br>16,062,607                                                                                                                                             | 1,886,837<br>16,062,607                                                                                                                                                                                     | 1,886,837<br>16,062,607                                                                                                                                                                                                                                                                                     | 1,886,837<br>16,062,607                                                                                                                                                                                                                                                                                                   | 1,886,837<br>16,062,607                                                                                                                                                                                                                                                                              | 1,886,837<br>16,062,607                                                                                                                                                                                                                                                                                                                                                    |
| 37. Revaluation reserve                                                                                                                                                                                                                                                                                                                                                                                                                                                                                                                                                                                                                                                                                                                                                                                                                                                                                                                                                                                                                                                                                                                                                                                                                                                                                                                                                                                                                                                                                          | 9,964,132<br>3,158,143                                                                                                                                                                                                                                                | 9,964,132<br>2,380,913                                                                                                                                                                                                                                                                                  | 9,964,132<br>1,246,547                                                                                                                                                                                                                                                            | 9,964,132<br>3,470,579                                                                                                                                                                                                                                                                                                                                   | 10,002,007                                                                                                                      | 10,002,007                                                                                                                                                                                       | 10,002,007                                                                                                                                                          | 10,002,007                                                                                                                                                                                                  | (5,704,094)                                                                                                                                                                                                                                                                                                 | (7,118,600)                                                                                                                                                                                                                                                                                                               | (7,816,667)                                                                                                                                                                                                                                                                                          | (4,612,324)                                                                                                                                                                                                                                                                                                                                                                |
| 38. Retained earnings / accumulated losses<br>39. Statutory loan loss reserve                                                                                                                                                                                                                                                                                                                                                                                                                                                                                                                                                                                                                                                                                                                                                                                                                                                                                                                                                                                                                                                                                                                                                                                                                                                                                                                                                                                                                                    | 30,521,249                                                                                                                                                                                                                                                            | 27,569,325                                                                                                                                                                                                                                                                                              | 31,417,810                                                                                                                                                                                                                                                                        | 34,742,590                                                                                                                                                                                                                                                                                                                                               | 49,022,831                                                                                                                      | 61,226,955                                                                                                                                                                                       | 61,504,656                                                                                                                                                          | 61,670,363                                                                                                                                                                                                  | 89,405,901<br>117,192                                                                                                                                                                                                                                                                                       | 99,149,659<br>738,780                                                                                                                                                                                                                                                                                                     | 104,433,749<br>738,780                                                                                                                                                                                                                                                                               | 108,171,776<br>738,780                                                                                                                                                                                                                                                                                                                                                     |
| 40. Other reserves                                                                                                                                                                                                                                                                                                                                                                                                                                                                                                                                                                                                                                                                                                                                                                                                                                                                                                                                                                                                                                                                                                                                                                                                                                                                                                                                                                                                                                                                                               | -                                                                                                                                                                                                                                                                     | -                                                                                                                                                                                                                                                                                                       | -                                                                                                                                                                                                                                                                                 | -                                                                                                                                                                                                                                                                                                                                                        | -<br>-                                                                                                                          | -                                                                                                                                                                                                | -                                                                                                                                                                   | -                                                                                                                                                                                                           | -                                                                                                                                                                                                                                                                                                           | -                                                                                                                                                                                                                                                                                                                         |                                                                                                                                                                                                                                                                                                      | -                                                                                                                                                                                                                                                                                                                                                                          |
| 41. Proposed dividends 42. Non controlling interests                                                                                                                                                                                                                                                                                                                                                                                                                                                                                                                                                                                                                                                                                                                                                                                                                                                                                                                                                                                                                                                                                                                                                                                                                                                                                                                                                                                                                                                             | -                                                                                                                                                                                                                                                                     | =                                                                                                                                                                                                                                                                                                       | -                                                                                                                                                                                                                                                                                 | -                                                                                                                                                                                                                                                                                                                                                        | =                                                                                                                               | =                                                                                                                                                                                                | -                                                                                                                                                                   | -                                                                                                                                                                                                           | -<br>970,916                                                                                                                                                                                                                                                                                                | 1,057,382                                                                                                                                                                                                                                                                                                                 | 1,098,215                                                                                                                                                                                                                                                                                            | 1,112,368                                                                                                                                                                                                                                                                                                                                                                  |
| 43. TOTAL SHAREHOLDERS' FUNDS                                                                                                                                                                                                                                                                                                                                                                                                                                                                                                                                                                                                                                                                                                                                                                                                                                                                                                                                                                                                                                                                                                                                                                                                                                                                                                                                                                                                                                                                                    | 73,643,524                                                                                                                                                                                                                                                            | 69,914,370                                                                                                                                                                                                                                                                                              | 72,628,489                                                                                                                                                                                                                                                                        | 78,177,301                                                                                                                                                                                                                                                                                                                                               | 66,972,275                                                                                                                      | 79,176,399                                                                                                                                                                                       | 79,454,100                                                                                                                                                          | 79,619,807                                                                                                                                                                                                  | 102,739,359                                                                                                                                                                                                                                                                                                 | 111,776,665                                                                                                                                                                                                                                                                                                               | 116,403,521                                                                                                                                                                                                                                                                                          | 123,360,044                                                                                                                                                                                                                                                                                                                                                                |
| 44. TOTAL LIABILITIES AND SHAREHOLDERS' FUNDS                                                                                                                                                                                                                                                                                                                                                                                                                                                                                                                                                                                                                                                                                                                                                                                                                                                                                                                                                                                                                                                                                                                                                                                                                                                                                                                                                                                                                                                                    | 482,709,421                                                                                                                                                                                                                                                           | 507,525,237                                                                                                                                                                                                                                                                                             | 530,686,258                                                                                                                                                                                                                                                                       | 562,011,143                                                                                                                                                                                                                                                                                                                                              | 67,485,609                                                                                                                      | 79,833,559                                                                                                                                                                                       | 83,595,580                                                                                                                                                          | 80,109,253                                                                                                                                                                                                  | 638,662,575                                                                                                                                                                                                                                                                                                 |                                                                                                                                                                                                                                                                                                                           | 693,185,695                                                                                                                                                                                                                                                                                          | 746,469,073                                                                                                                                                                                                                                                                                                                                                                |
|                                                                                                                                                                                                                                                                                                                                                                                                                                                                                                                                                                                                                                                                                                                                                                                                                                                                                                                                                                                                                                                                                                                                                                                                                                                                                                                                                                                                                                                                                                                  |                                                                                                                                                                                                                                                                       |                                                                                                                                                                                                                                                                                                         |                                                                                                                                                                                                                                                                                   |                                                                                                                                                                                                                                                                                                                                                          |                                                                                                                                 |                                                                                                                                                                                                  |                                                                                                                                                                     |                                                                                                                                                                                                             |                                                                                                                                                                                                                                                                                                             | 673.682.541                                                                                                                                                                                                                                                                                                               |                                                                                                                                                                                                                                                                                                      |                                                                                                                                                                                                                                                                                                                                                                            |
|                                                                                                                                                                                                                                                                                                                                                                                                                                                                                                                                                                                                                                                                                                                                                                                                                                                                                                                                                                                                                                                                                                                                                                                                                                                                                                                                                                                                                                                                                                                  |                                                                                                                                                                                                                                                                       | 307,323,237                                                                                                                                                                                                                                                                                             | 000,000,200                                                                                                                                                                                                                                                                       |                                                                                                                                                                                                                                                                                                                                                          |                                                                                                                                 | 77,000,007                                                                                                                                                                                       |                                                                                                                                                                     |                                                                                                                                                                                                             | 000,002,070                                                                                                                                                                                                                                                                                                 | 673,682,541                                                                                                                                                                                                                                                                                                               | 673,163,673                                                                                                                                                                                                                                                                                          | , ,                                                                                                                                                                                                                                                                                                                                                                        |
| STATEMENT OF COMPREHENSIVE INCOME                                                                                                                                                                                                                                                                                                                                                                                                                                                                                                                                                                                                                                                                                                                                                                                                                                                                                                                                                                                                                                                                                                                                                                                                                                                                                                                                                                                                                                                                                |                                                                                                                                                                                                                                                                       | 307,323,237                                                                                                                                                                                                                                                                                             | 555,555,255                                                                                                                                                                                                                                                                       |                                                                                                                                                                                                                                                                                                                                                          | 21,122,221                                                                                                                      | 77,000,007                                                                                                                                                                                       |                                                                                                                                                                     |                                                                                                                                                                                                             | 333,632,673                                                                                                                                                                                                                                                                                                 | 673,682,541                                                                                                                                                                                                                                                                                                               | 673,163,673                                                                                                                                                                                                                                                                                          | 7.53,151,615                                                                                                                                                                                                                                                                                                                                                               |
| 1. INTEREST INCOME                                                                                                                                                                                                                                                                                                                                                                                                                                                                                                                                                                                                                                                                                                                                                                                                                                                                                                                                                                                                                                                                                                                                                                                                                                                                                                                                                                                                                                                                                               |                                                                                                                                                                                                                                                                       |                                                                                                                                                                                                                                                                                                         |                                                                                                                                                                                                                                                                                   | 45 550 004                                                                                                                                                                                                                                                                                                                                               | 21,123,221                                                                                                                      | 77,000,007                                                                                                                                                                                       |                                                                                                                                                                     |                                                                                                                                                                                                             |                                                                                                                                                                                                                                                                                                             |                                                                                                                                                                                                                                                                                                                           |                                                                                                                                                                                                                                                                                                      |                                                                                                                                                                                                                                                                                                                                                                            |
|                                                                                                                                                                                                                                                                                                                                                                                                                                                                                                                                                                                                                                                                                                                                                                                                                                                                                                                                                                                                                                                                                                                                                                                                                                                                                                                                                                                                                                                                                                                  | 12,723,442<br>7,956,428                                                                                                                                                                                                                                               | 28,835,285<br>15,658,672                                                                                                                                                                                                                                                                                | 7,293,372<br>4,156,241                                                                                                                                                                                                                                                            | 15,578,001<br>8,961,727                                                                                                                                                                                                                                                                                                                                  | -                                                                                                                               |                                                                                                                                                                                                  | -<br>-                                                                                                                                                              | -                                                                                                                                                                                                           | 18,629,410<br>8,506,301                                                                                                                                                                                                                                                                                     | 41,458,529<br>16,872,322                                                                                                                                                                                                                                                                                                  | 10,767,246<br>4,516,558                                                                                                                                                                                                                                                                              | 22,510,277<br>9,763,685                                                                                                                                                                                                                                                                                                                                                    |
| 1. INTEREST INCOME 1.1 Loans and advances 1.2 Government securities 1.3 Deposits and placements with banking institutions                                                                                                                                                                                                                                                                                                                                                                                                                                                                                                                                                                                                                                                                                                                                                                                                                                                                                                                                                                                                                                                                                                                                                                                                                                                                                                                                                                                        | 12,723,442<br>7,956,428<br>101,196                                                                                                                                                                                                                                    | 28,835,285<br>15,658,672<br>799,441                                                                                                                                                                                                                                                                     | 7,293,372<br>4,156,241<br>106,398                                                                                                                                                                                                                                                 | 8,961,727<br>155,403                                                                                                                                                                                                                                                                                                                                     | 167,482                                                                                                                         | -<br>-<br>-<br>181,752                                                                                                                                                                           | -<br>-<br>255,095                                                                                                                                                   | -<br>-<br>403,350                                                                                                                                                                                           | 18,629,410<br>8,506,301<br>507,702                                                                                                                                                                                                                                                                          | 41.458.529<br>16.872,322<br>1,201,517                                                                                                                                                                                                                                                                                     | 10,767,246<br>4,516,558<br>119,210                                                                                                                                                                                                                                                                   | 22,510,277<br>9,763,685<br>379,235                                                                                                                                                                                                                                                                                                                                         |
| 1. INTEREST INCOME 1.1 Loans and advances 1.2 Government securities                                                                                                                                                                                                                                                                                                                                                                                                                                                                                                                                                                                                                                                                                                                                                                                                                                                                                                                                                                                                                                                                                                                                                                                                                                                                                                                                                                                                                                              | 12,723,442<br>7,956,428                                                                                                                                                                                                                                               | 28,835,285<br>15,658,672                                                                                                                                                                                                                                                                                | 7,293,372<br>4,156,241                                                                                                                                                                                                                                                            | 8,961,727                                                                                                                                                                                                                                                                                                                                                | -                                                                                                                               | -<br>-                                                                                                                                                                                           | -<br>-                                                                                                                                                              | -<br>-                                                                                                                                                                                                      | 18,629,410<br>8,506,301                                                                                                                                                                                                                                                                                     | 41,458,529<br>16,872,322                                                                                                                                                                                                                                                                                                  | 10,767,246<br>4,516,558                                                                                                                                                                                                                                                                              | 22,510,277<br>9,763,685                                                                                                                                                                                                                                                                                                                                                    |
| 1. INTEREST INCOME 1.1 Loans and advances 1.2 Government securities 1.3 Deposits and placements with banking institutions 1.4 Other interest income 1.5 Total interest income                                                                                                                                                                                                                                                                                                                                                                                                                                                                                                                                                                                                                                                                                                                                                                                                                                                                                                                                                                                                                                                                                                                                                                                                                                                                                                                                    | 12,723,442<br>7,956,428<br>101,196<br>33,149                                                                                                                                                                                                                          | 28,835,285<br>15,658,672<br>799,441<br>190,439                                                                                                                                                                                                                                                          | 7,293,372<br>4,156,241<br>106,398<br>16,386                                                                                                                                                                                                                                       | 8,961,727<br>155,403<br>31,801                                                                                                                                                                                                                                                                                                                           | 167,482                                                                                                                         | -<br>181,752                                                                                                                                                                                     | -<br>-<br>255,095<br>-                                                                                                                                              | -<br>-<br>403,350<br>-                                                                                                                                                                                      | 18,629,410<br>8,506,301<br>507,702<br>36,957                                                                                                                                                                                                                                                                | 41.458.529<br>16.872.322<br>1,201,517<br>190,439                                                                                                                                                                                                                                                                          | 10,767,246<br>4,516,558<br>119,210<br>20,198                                                                                                                                                                                                                                                         | 22,510,277<br>9,763,685<br>379,235<br>143,049                                                                                                                                                                                                                                                                                                                              |
| 1. INTEREST INCOME 1.1 Loans and advances 1.2 Government securities 1.3 Deposits and placements with banking institutions 1.4 Other interest income 1.5 Total interest income 2. INTEREST EXPENSES 2.1 Customer deposits                                                                                                                                                                                                                                                                                                                                                                                                                                                                                                                                                                                                                                                                                                                                                                                                                                                                                                                                                                                                                                                                                                                                                                                                                                                                                         | 12,723,442<br>7,956,428<br>101,196<br>33,149<br>20,814,215                                                                                                                                                                                                            | 28.835,285<br>15.658,672<br>799.441<br>190.439<br>45,483,837                                                                                                                                                                                                                                            | 7,293,372<br>4,156,241<br>106,398<br>16,386<br>11,572,397                                                                                                                                                                                                                         | 8,961,727<br>155,403<br>31,801<br><b>24,726,932</b><br>5,049,348                                                                                                                                                                                                                                                                                         | 167,482                                                                                                                         | -<br>181,752                                                                                                                                                                                     | -<br>-<br>255,095<br>-                                                                                                                                              | -<br>-<br>403,350<br>-                                                                                                                                                                                      | 18,629,410<br>8,506,301<br>507,702<br>36,957<br><b>27,680,371</b><br>5,203,448                                                                                                                                                                                                                              | 41,458,529<br>16,872,322<br>1,201,517<br>190,439<br>59,722,807                                                                                                                                                                                                                                                            | 10,767,246<br>4,576,558<br>119,210<br>20,198<br><b>15,423,212</b><br>2,821,123                                                                                                                                                                                                                       | 22,510,277<br>9,763,685<br>379,235<br>143,049<br><b>32,796,246</b><br>6,123,976                                                                                                                                                                                                                                                                                            |
| 1. INTEREST INCOME 1.1 Loans and advances 1.2 Government securities 1.3 Deposits and placements with banking institutions 1.4 Other interest income 1.5 Total interest income  2. INTEREST EXPENSES 2.1 Customer deposits 2.2 Deposits and placements from banking institutions                                                                                                                                                                                                                                                                                                                                                                                                                                                                                                                                                                                                                                                                                                                                                                                                                                                                                                                                                                                                                                                                                                                                                                                                                                  | 12,723,442 7,956,428 101,196 33,149 20,814,215 3,787,015 85,705                                                                                                                                                                                                       | 28,835,285<br>15,658,672<br>799,441<br>190,439<br>45,483,837<br>7,908,835<br>139,496                                                                                                                                                                                                                    | 7.293,372<br>4,156,241<br>106,398<br>16,386<br>11,572,397                                                                                                                                                                                                                         | 8,961,727<br>155,403<br>31,801<br><b>24,726,932</b><br>5,049,348<br>23,751                                                                                                                                                                                                                                                                               | 167,482                                                                                                                         | -<br>181,752                                                                                                                                                                                     | -<br>-<br>255,095<br>-                                                                                                                                              | -<br>-<br>403,350<br>-                                                                                                                                                                                      | 18,629,410<br>8,506,301<br>507,702<br>36,957<br><b>27,680,371</b><br>5,203,448<br>363,002                                                                                                                                                                                                                   | 41,458,529<br>16,872,322<br>1,201,517<br>190,439<br><b>59,722,807</b><br>11,072,280<br>698,524                                                                                                                                                                                                                            | 10,767,246<br>4,516,558<br>119,210<br>20,198<br><b>15,423,212</b><br>2,821,123<br>130,191                                                                                                                                                                                                            | 22,510,277<br>9,763,685<br>379,235<br>143,049<br><b>32,796,246</b><br>6,123,976<br>263,122                                                                                                                                                                                                                                                                                 |
| 1. INTEREST INCOME 1.1 Loans and advances 1.2 Government securities 1.3 Deposits and placements with banking institutions 1.4 Other interest income 1.5 Total interest income 2. INTEREST EXPENSES 2.1 Customer deposits 2.2 Deposits and placements from banking institutions 2.3 Other interest expense 2.4 Total interest expenses                                                                                                                                                                                                                                                                                                                                                                                                                                                                                                                                                                                                                                                                                                                                                                                                                                                                                                                                                                                                                                                                                                                                                                            | 12,723,442 7,956,428 101,196 33,149 20,814,215  3,787,015 85,705 1,036,631 4,909,351                                                                                                                                                                                  | 28.835,285<br>15,658,672<br>799,441<br>190,439<br><b>45,483,837</b><br>7,908,835<br>139,496<br>3,020,094<br><b>11,068,425</b>                                                                                                                                                                           | 7,293,372<br>4,156,241<br>106,398<br>16,386<br>11,572,397<br>2,443,905<br>7,101<br>747,591<br>3,198,597                                                                                                                                                                           | 8,961,727<br>155,403<br>31,801<br><b>24,726,932</b><br>5,049,348<br>23,751<br>1,449,311<br><b>6,522,410</b>                                                                                                                                                                                                                                              | 167,482<br>-<br>167,482<br>-<br>-<br>-                                                                                          | 181,752<br>181,752                                                                                                                                                                               | 255,095<br>-<br>255,095                                                                                                                                             | 403,350<br>                                                                                                                                                                                                 | 18,629,410<br>8,506,301<br>507,702<br>36,957<br><b>27,680,371</b><br>5,203,448<br>363,002<br>1,034,670<br>6,601,120                                                                                                                                                                                         | 41,458,529<br>16,872,322<br>1,201,517<br>190,439<br><b>59,722,807</b><br>11,072,280<br>698,524<br>2,969,642<br><b>14,740,446</b>                                                                                                                                                                                          | 10,767,246 4,516,558 119,210 20,198 <b>15,423,212</b> 2,821,123 130,191 926,737 <b>3,878,051</b>                                                                                                                                                                                                     | 22,510,277<br>9,763,685<br>379,235<br>143,049<br><b>32,796,246</b><br>6,123,976<br>263,122<br>1,773,927<br><b>8,161,025</b>                                                                                                                                                                                                                                                |
| 1. INTEREST INCOME 1.1 Loans and advances 1.2 Government securities 1.3 Deposits and placements with banking institutions 1.4 Other interest income 1.5 Total interest income  2. INTEREST EXPENSES 2.1 Customer deposits 2.2 Deposits and placements from banking institutions 2.3 Other interest expense                                                                                                                                                                                                                                                                                                                                                                                                                                                                                                                                                                                                                                                                                                                                                                                                                                                                                                                                                                                                                                                                                                                                                                                                       | 12,723,442 7,956,428 101,196 33,149 20,814,215 3,787,015 85,705 1,036,631                                                                                                                                                                                             | 28,835,285<br>15,658,672<br>799,441<br>190,439<br><b>45,483,837</b><br>7,908,835<br>139,496<br>3,020,094                                                                                                                                                                                                | 7.293,372<br>4,156,241<br>106,398<br>16,386<br>11,572,397<br>2,443,905<br>7,101<br>747,591                                                                                                                                                                                        | 8,961,727<br>155,403<br>31,801<br><b>24,726,932</b><br>5,049,348<br>23,751<br>1,449,311                                                                                                                                                                                                                                                                  | 167,482                                                                                                                         | -<br>181,752                                                                                                                                                                                     | -<br>-<br>255,095<br>-                                                                                                                                              | 403,350<br>403,350                                                                                                                                                                                          | 18,629,410<br>8,506,301<br>507,702<br>36,957<br>27,680,371<br>5,203,448<br>363,002<br>1,034,670                                                                                                                                                                                                             | 41,458,529<br>16,872,322<br>1,201,517<br>190,439<br><b>59,722,807</b><br>11,072,280<br>698,524<br>2,969,642                                                                                                                                                                                                               | 10,767,246 4,516,558 119,210 20,198 15,423,212 2,821,123 130,191 926,737                                                                                                                                                                                                                             | 22,510,277<br>9,763,685<br>379,235<br>143,049<br>32,796,246<br>6,123,976<br>263,122<br>1,773,927                                                                                                                                                                                                                                                                           |
| 1. INTEREST INCOME 1.1 Loans and advances 1.2 Government securities 1.3 Deposits and placements with banking institutions 1.4 Other interest income 1.5 Total interest income  2. INTEREST EXPENSES 2.1 Customer deposits 2.2 Deposits and placements from banking institutions 2.3 Other interest expense 2.4 Total interest expenses 3. NET INTEREST INCOME                                                                                                                                                                                                                                                                                                                                                                                                                                                                                                                                                                                                                                                                                                                                                                                                                                                                                                                                                                                                                                                                                                                                                    | 12,723,442 7,956,428 101,196 33,149 20,814,215  3,787,015 85,705 1,036,631 4,909,351 15,904,864                                                                                                                                                                       | 28,835,285<br>15,658,672<br>799,441<br>190,439<br>45,483,837<br>7,908,835<br>139,496<br>3,020,094<br>11,068,425<br>34,415,412                                                                                                                                                                           | 7.293,372 4,156,241 106,398 16,386 11,572,397  2,443,905 7,101 747,591 3,198,597 8,373,800                                                                                                                                                                                        | 8,961,727<br>155,403<br>31,801<br>24,726,932<br>5,049,348<br>23,751<br>1,449,311<br>6,522,410<br>18,204,522                                                                                                                                                                                                                                              | 167,482<br>-<br>167,482<br>-<br>-<br>-                                                                                          | 181,752<br>181,752                                                                                                                                                                               | 255,095<br>-<br>255,095                                                                                                                                             | 403,350<br>                                                                                                                                                                                                 | 18,629,410<br>8,506,301<br>507,702<br>36,957<br><b>27,680,371</b><br>5,203,448<br>363,002<br>1,034,670<br>6,601,120<br><b>21,079,251</b>                                                                                                                                                                    | 41,458,529 16,872,322 1,201,517 190,439 59,722,807  11,072,280 698,524 2,969,642 14,740,446 44,982,361                                                                                                                                                                                                                    | 10,767,246 4,516,558 119,210 20,198 15,423,212 2,821,123 130,191 926,737 3,878,051 11,545,161                                                                                                                                                                                                        | 22,510,277<br>9,763,685<br>379,235<br>143,049<br>32,796,246<br>6,123,976<br>263,122<br>1,773,927<br>8,161,025<br>24,635,221                                                                                                                                                                                                                                                |
| 1. INTEREST INCOME 1.1 Loans and advances 1.2 Government securities 1.3 Deposits and placements with banking institutions 1.4 Other interest income 1.5 Total interest income  2. INTEREST EXPENSES 2.1 Customer deposits 2.2 Deposits and placements from banking institutions 2.3 Other interest expense 2.4 Total interest expenses 3. NET INTEREST INCOME                                                                                                                                                                                                                                                                                                                                                                                                                                                                                                                                                                                                                                                                                                                                                                                                                                                                                                                                                                                                                                                                                                                                                    | 12,723,442 7,956,428 101,196 33,149 20,814,215  3,787,015 85,705 1,036,631 4,909,351                                                                                                                                                                                  | 28.835,285<br>15,658,672<br>799,441<br>190,439<br><b>45,483,837</b><br>7,908,835<br>139,496<br>3,020,094<br><b>11,068,425</b>                                                                                                                                                                           | 7,293,372<br>4,156,241<br>106,398<br>16,386<br>11,572,397<br>2,443,905<br>7,101<br>747,591<br>3,198,597                                                                                                                                                                           | 8,961,727<br>155,403<br>31,801<br><b>24,726,932</b><br>5,049,348<br>23,751<br>1,449,311<br><b>6,522,410</b>                                                                                                                                                                                                                                              | 167,482<br>-<br>167,482<br>-<br>-<br>-                                                                                          | 181,752<br>181,752                                                                                                                                                                               | 255,095<br>-<br>255,095                                                                                                                                             | 403,350<br>                                                                                                                                                                                                 | 18,629,410<br>8,506,301<br>507,702<br>36,957<br><b>27,680,371</b><br>5,203,448<br>363,002<br>1,034,670<br>6,601,120                                                                                                                                                                                         | 41,458,529<br>16,872,322<br>1,201,517<br>190,439<br><b>59,722,807</b><br>11,072,280<br>698,524<br>2,969,642<br><b>14,740,446</b>                                                                                                                                                                                          | 10,767,246 4,516,558 119,210 20,198 <b>15,423,212</b> 2,821,123 130,191 926,737 <b>3,878,051</b>                                                                                                                                                                                                     | 22,510,277<br>9,763,685<br>379,235<br>143,049<br><b>32,796,246</b><br>6,123,976<br>263,122<br>1,773,927<br><b>8,161,025</b>                                                                                                                                                                                                                                                |
| 1. INTEREST INCOME 1.1 Loans and advances 1.2 Government securities 1.3 Deposits and placements with banking institutions 1.4 Other interest income 1.5 Total interest income  2. INTEREST EXPENSES 2.1 Customer deposits 2.2 Deposits and placements from banking institutions 2.3 Other interest expense 2.4 Total interest expense 3. NET INTEREST INCOME 4. NON-INTEREST INCOME 4.1 Fees and commissions income on loans & advances 4.2 Other fees and commissions income 4.3 Foreign exchange trading income                                                                                                                                                                                                                                                                                                                                                                                                                                                                                                                                                                                                                                                                                                                                                                                                                                                                                                                                                                                                | 12,723,442 7,956,428 101,196 33,149 20,814,215  3,787,015 85,705 1,036,631 4,909,351 15,904,864                                                                                                                                                                       | 28,835,285<br>15,658,672<br>799,441<br>190,439<br>45,483,837<br>7,908,835<br>139,496<br>3,020,094<br>11,068,425<br>34,415,412                                                                                                                                                                           | 7,293,372<br>4,156,241<br>106,398<br>16,386<br>11,572,397<br>2,443,905<br>7,101<br>747,591<br>3,198,597<br>8,373,800                                                                                                                                                              | 8,961,727<br>155,403<br>31,801<br>24,726,932<br>5,049,348<br>23,751<br>1,449,311<br>6,522,410<br>18,204,522                                                                                                                                                                                                                                              | 167,482<br>-<br>167,482<br>-<br>-<br>-                                                                                          | 181,752<br>                                                                                                                                                                                      | 255,095<br>-<br>255,095<br>-<br>-<br>-<br>-<br>255,095                                                                                                              | 403,350<br>-<br>403,350<br>-<br>-<br>-<br>-<br>403,350                                                                                                                                                      | 18,629,410<br>8,506,301<br>507,702<br>36,957<br><b>27,680,371</b><br>5,203,448<br>363,002<br>1,034,670<br><b>6,601,120</b><br><b>21,079,251</b>                                                                                                                                                             | 41,458,529 16,872,322 1,201,517 190,439 59,722,807  11,072,280 698,524 2,969,642 14,740,446 44,982,361                                                                                                                                                                                                                    | 10,767,246 4,516,558 119,210 20,198 15,423,212 2,821,123 130,191 926,737 3,878,051 11,545,161                                                                                                                                                                                                        | 22,510,277<br>9,763,685<br>379,235<br>143,049<br>32,796,246<br>6,123,976<br>263,122<br>1,773,927<br>8,161,025<br>24,635,221                                                                                                                                                                                                                                                |
| 1. INTEREST INCOME 1.1 Loans and advances 1.2 Government securities 1.3 Deposits and placements with banking institutions 1.4 Other interest income 1.5 Total interest income 2. INTEREST EXPENSES 2.1 Customer deposits 2.2 Deposits and placements from banking institutions 2.3 Other interest expense 2.4 Total interest expenses 3. NET INTEREST INCOME 4. NON-INTEREST INCOME 4.1 Fees and commissions income on loans & advances 4.2 Other fees and commissions income                                                                                                                                                                                                                                                                                                                                                                                                                                                                                                                                                                                                                                                                                                                                                                                                                                                                                                                                                                                                                                    | 12,723,442 7,956,428 101,196 33,149 20,814,215  3,787,015 85,705 1,036,631 4,909,351 15,904,864  2,464,724 4,894,965                                                                                                                                                  | 28,835,285<br>15,658,672<br>799,441<br>199,439<br>45,483,837<br>7,908,835<br>139,496<br>3,020,094<br>11,068,425<br>34,415,412                                                                                                                                                                           | 7,293,372<br>4,156,241<br>106,398<br>16,386<br>11,572,397<br>2,443,905<br>7,101<br>747,591<br>3,198,597<br>8,373,800                                                                                                                                                              | 8,961,727<br>155,403<br>31,801<br>24,726,932<br>5,049,348<br>23,751<br>1,449,311<br>6,522,410<br>18,204,522                                                                                                                                                                                                                                              | 167,482<br>-<br>167,482<br>-<br>-<br>-                                                                                          | 181,752<br>181,752                                                                                                                                                                               | 255,095<br>-<br>255,095                                                                                                                                             | 403,350<br>                                                                                                                                                                                                 | 18,629,410 8,506,301 507,702 36,957 27,680,371  5,203,448 363,002 1,034,670 6,601,120 21,079,251                                                                                                                                                                                                            | 41,458,529 16,872,322 1,201,517 190,439 59,722,807  11,072,280 698,524 2,969,642 14,740,446 44,982,361                                                                                                                                                                                                                    | 10,767,246 4,516,558 119,210 20,198 15,423,212 2,821,123 130,191 926,737 3,878,051 11,545,161                                                                                                                                                                                                        | 22,510,277<br>9,763,685<br>379,235<br>143,049<br><b>32,796,246</b><br>6,123,976<br>263,122<br>1,773,927<br><b>8,161,025</b><br><b>24,635,221</b>                                                                                                                                                                                                                           |
| 1. INTEREST INCOME 1.1 Loans and advances 1.2 Government securities 1.3 Deposits and placements with banking institutions 1.4 Other interest income 1.5 Total interest income 2. INTEREST EXPENSES 2.1 Customer deposits 2.2 Deposits and placements from banking institutions 2.3 Other interest expense 2.4 Total interest expenses 3. NET INTEREST INCOME 4. NON-INTEREST INCOME 4.1 Fees and commissions income 4.2 Other fees and commissions income 4.3 Foreign exchange trading income 4.4 Dividend income 4.5 Other income 4.6 Total non-interest income                                                                                                                                                                                                                                                                                                                                                                                                                                                                                                                                                                                                                                                                                                                                                                                                                                                                                                                                                 | 12,723,442 7,956,428 101,196 33,149 20,814,215  3,787,015 85,705 1,036,631 4,909,351 15,904,864  2,464,724 4,894,965 1,161,139 - 1,521,600 10,042,428                                                                                                                 | 28,835,285<br>15,658,672<br>799,441<br>199,439<br>45,483,837<br>7,908,835<br>139,496<br>3,020,094<br>11,068,425<br>34,415,412<br>5,017,215<br>10,371,202<br>2,312,072<br>3,032,367<br>20,732,856                                                                                                        | 7,293,372<br>4,156,241<br>106,398<br>16,386<br>11,572,397<br>2,443,905<br>7,101<br>747,591<br>3,198,597<br>8,373,800<br>1,284,960<br>2,664,907<br>695,548                                                                                                                         | 8,961,727<br>155,403<br>31,801<br>24,726,932<br>5,049,348<br>23,751<br>1,449,311<br>6,522,410<br>18,204,522<br>2,198,564<br>4,323,723<br>1,547,446<br>2,215,493<br>10,285,226                                                                                                                                                                            | 167,482<br>167,482<br>-<br>-<br>-<br>167,482<br>-<br>-<br>-<br>27,511<br>27,511                                                 | 181,752<br>181,752<br>181,752<br>-<br>-<br>-<br>181,752<br>12,500,000<br>58,866<br>12,558,586                                                                                                    | 255,095<br>255,095<br>-<br>255,095<br>-<br>-<br>255,095                                                                                                             | 403,350<br>-<br>403,350<br>-<br>-<br>-<br>-<br>403,350<br>-<br>-<br>-<br>206,800<br>32,326<br>239,126                                                                                                       | 18,629,410 8,506,301 507,702 36,957 27,680,371  5,203,448 363,002 1,034,670 6,601,120 21,079,251  2,753,974 7,275,575 1,859,139 4,654,646 16,543,334                                                                                                                                                        | 41.458.529 16.872.322 1,201.517 190.439 59,722,807  11,072,280 698.524 2,969.642 14,740,446 44,982,361  5.596.635 15,608,742 3,503,661 6,071,015 30,780,053                                                                                                                                                               | 10,767,246 4,516,558 119,210 20,198 15,423,212  2,821,123 130,191 926,737 3,878,051 11,545,161  1,401,477 4,002,812 1,094,954 1,813,918 8,313,161                                                                                                                                                    | 22,510,277 9,763,685 379,235 143,049 32,796,246 6,123,976 263,122 1,773,927 8,161,025 24,635,221 2,457,713 6,765,169 2,230,993 2,946,358 14,400,233                                                                                                                                                                                                                        |
| 1. INTEREST INCOME 1.1 Loans and advances 1.2 Government securities 1.3 Deposits and placements with banking institutions 1.4 Other interest income 1.5 Total interest income 2. INTEREST EXPENSES 2.1 Customer deposits 2.2 Deposits and placements from banking institutions 2.3 Other interest expense 2.4 Total interest expenses 3. NET INTEREST INCOME 4. NON-INTEREST INCOME 4.1 Fees and commissions income on loans & advances 4.2 Other fees and commissions income 4.3 Foreign exchange trading income 4.4 Dividend income 4.5 Other income 4.5 Other income 4.6 Total non-interest income 5. TOTAL OPERATING INCOME                                                                                                                                                                                                                                                                                                                                                                                                                                                                                                                                                                                                                                                                                                                                                                                                                                                                                  | 12,723,442 7,956,428 101,196 33,149 20,814,215  3,787,015 88,705 1,036,631 4,909,351 15,904,864  2,464,724 4,894,965 1,161,139 - 1,521,600                                                                                                                            | 28.835,285<br>15,658,672<br>799,441<br>190,439<br>45,483,837<br>7,908,835<br>139,496<br>3,020,094<br>11,088,425<br>34,415,412<br>5,017,215<br>10,371,202<br>2,312,072                                                                                                                                   | 7,293,372<br>4,156,241<br>106,398<br>16,386<br>11,572,397<br>2,443,905<br>7,101<br>747,591<br>3,198,597<br>8,373,800<br>1,284,960<br>2,664,907<br>695,548                                                                                                                         | 8,961,727<br>155,403<br>31,801<br>24,726,932<br>5,049,348<br>23,751<br>1,449,311<br>6,522,410<br>18,204,522<br>2,198,564<br>4,323,723<br>1,547,446                                                                                                                                                                                                       | 167,482<br>167,482                                                                                                              | 181,752  181,752                                                                                                                                                                                 | 255,095<br>-<br>255,095<br>-<br>-<br>-<br>255,095                                                                                                                   | 403,350<br>-<br>403,350<br>-<br>-<br>-<br>-<br>403,350<br>-<br>-<br>-<br>-<br>206,800<br>32,326                                                                                                             | 18,629,410 8,506,301 507,702 36,957 27,680,371  5,203,448 363,002 1,034,670 6,601,120 21,079,251  2,753,974 7,275,575 1,859,139 4,654,646                                                                                                                                                                   | 41,458,529 16,872,322 1,201,517 190,439 59,722,807  11,072,280 698,524 2,969,642 14,740,446 44,982,361  5,596,635 15,608,742 3,503,661 - 6,071,015                                                                                                                                                                        | 10,767,246 4,516,558 119,210 20,198 15,423,212 2,821,123 130,191 926,737 3,878,051 11,545,161 1,401,477 4,002,812 1,094,954 1,813,918                                                                                                                                                                | 22,510,277 9,763,685 379,235 143,049 32,796,246  6,123,976 263,122 1,773,927 8,161,025 24,635,221  2,457,713 6,765,169 2,230,993 - 2,946,358                                                                                                                                                                                                                               |
| 1. INTEREST INCOME  1.1 Loans and advances 1.2 Government securities 1.3 Deposits and placements with banking institutions 1.4 Other interest income 1.5 Total interest income  2. INTEREST EXPENSES 2.1 Customer deposits 2.2 Deposits and placements from banking institutions 2.3 Other interest expense 2.4 Total interest expenses 3. NET INTEREST INCOME  4. NON-INTEREST INCOME  4.1 Fees and commissions income on loans & advances 4.2 Other fees and commissions income 4.3 Foreign exchange trading income 4.4 Dividend income 4.5 Other income 4.6 Total one-interest income 5. TOTAL OPERATING INCOME                                                                                                                                                                                                                                                                                                                                                                                                                                                                                                                                                                                                                                                                                                                                                                                                                                                                                               | 12,723,442 7,956,428 101,196 33,149 20,814,215  3,787,015 88,705 1,036,631 4,909,351 15,904,864  2,464,724 4,894,965 1,161,139 - 1,521,600 10,042,428 25,947,292                                                                                                      | 28,835,285<br>15,658,672<br>799,441<br>190,439<br>45,483,837<br>7,908,835<br>139,496<br>3,020,094<br>11,088,425<br>34,415,412<br>5,017,215<br>10,371,202<br>2,312,072<br>3,032,367<br>20,732,856<br>55,148,268                                                                                          | 7,293,372 4,156,241 106,398 16,386 11,572,397  2,443,905 7,101 747,591 3,198,597 8,373,800  1,284,960 2,664,907 695,548 5,651,669 14,025,469                                                                                                                                      | 8,961,727<br>155,403<br>31,801<br>24,726,932<br>5,049,348<br>23,751<br>1,449,311<br>6,522,410<br>18,204,522<br>2,198,564<br>4,323,723<br>1,547,446<br>2,215,493<br>10,285,226<br>28,489,748                                                                                                                                                              | 167,482<br>167,482<br>-<br>-<br>-<br>167,482<br>-<br>-<br>-<br>27,511<br>27,511                                                 | 181,752<br>181,752<br>181,752<br>181,752<br>12,500,000<br>58,586<br>12,558,586<br>12,740,338                                                                                                     | 255,095<br>255,095<br>-<br>255,095<br>-<br>-<br>255,095                                                                                                             | 403,350<br>-<br>403,350<br>-<br>-<br>-<br>-<br>403,350<br>-<br>-<br>-<br>206,800<br>32,326<br>239,126                                                                                                       | 18,629,410 8,506,301 507,702 36,957 27,680,371  5,203,448 363,002 1,034,670 6,601,120 21,079,251  2,753,974 7,275,575 1,859,139 4,654,646 16,543,334 37,622,585                                                                                                                                             | 41,458,529 16,872,322 1,201,517 190,439 59,722,807  11,072,280 698,524 2,969,642 14,740,446 44,982,361  5,596,635 15,608,742 3,503,661 6,071,015 30,780,053 75,762,414                                                                                                                                                    | 10,767,246 4,516,558 119,210 20,198 15,423,212  2,821,123 130,191 926,737 3,878,051 11,545,161  1,401,477 4,002,812 1,094,954 1,813,918 8,313,161 19,858,322                                                                                                                                         | 22,510,277 9,763,685 379,235 143,049 32,796,246  6,123,976 263,122 1,773,927 8,161,025 24,635,221  2,457,713 6,765,169 2,230,993 - 2,946,358 14,400,233 39,035,454                                                                                                                                                                                                         |
| 1. INTEREST INCOME 1.1 Loans and advances 1.2 Government securities 1.3 Deposits and placements with banking institutions 1.4. Other interest income 1.5 Total interest income 2. INTEREST EXPENSES 2.1 Customer deposits 2.2 Deposits and placements from banking institutions 2.3 Other interest expense 2.4 Total interest expenses 3. NET INTEREST INCOME 4. NON-INTEREST INCOME 4.1 Fees and commissions income on loans & advances 4.2 Other fees and commissions income 4.3 Foreign exchange trading income 4.4 Dividend income 4.5 Other income 4.5 Total operating income 5. TOTAL OPERATING INCOME  6. OPERATING EXPENSES 6.1 Loan loss provision 6.2 Staff costs                                                                                                                                                                                                                                                                                                                                                                                                                                                                                                                                                                                                                                                                                                                                                                                                                                      | 12,723,442 7,956,428 101,196 33,149 20,814,215  3,787,015 85,705 1,036,631 4,909,351 15,904,864  2,464,724 4,894,965 1,161,139 - 1,521,600 10,042,428 25,947,292                                                                                                      | 28,835,285<br>15,658,672<br>799,441<br>190,439<br>45,483,837<br>7,908,835<br>139,496<br>3,020,094<br>11,068,425<br>34,415,412<br>5,017,215<br>10,371,202<br>2,312,072<br>                                                                                                                               | 7.293,372 4,156,241 106,398 16,386 11,572,397  2,443,905 7,101 747,591 3,198,597 8,373,800  1,284,960 2,664,907 695,548 - 1,006,254 5,651,669 14,025,469                                                                                                                          | 8,961,727<br>155,403<br>31,801<br>24,726,932<br>5,049,348<br>23,751<br>1,449,311<br>6,522,410<br>18,204,522<br>2,198,564<br>4,323,723<br>1,547,446<br>2,215,493<br>10,285,226<br>28,489,748                                                                                                                                                              | 167,482<br>167,482<br>                                                                                                          | 181,752<br>181,752<br>181,752<br>                                                                                                                                                                | 255,095<br>255,095<br>255,095<br>                                                                                                                                   | 403,350<br>403,350<br>-<br>-<br>-<br>-<br>-<br>-<br>-<br>-<br>-<br>-<br>-<br>-<br>-                                                                                                                         | 18,629,410 8,506,301 507,702 36,957 27,680,371  5,203,448 363,002 1,034,670 6,601,120 21,079,251  2,753,974 7,275,575 1,859,139                                                                                                                                                                             | 41,458,529 16,872,322 1,201,517 190,439 59,722,807  11,072,280 698,524 2,969,642 14,740,446 44,982,361  5,596,635 15,608,742 3,503,661 - 6,071,015 30,780,053 75,762,414                                                                                                                                                  | 10,767,246 4,516,558 119,210 20,198 15,423,212  2,821,123 130,191 926,737 3,878,051 11,545,161  1,401,477 4,002,812 1,094,954 1,813,918 8,313,161 19,858,322  3,116,721 3,233,191                                                                                                                    | 22,510,277 9,763,685 379,235 143,049 32,796,246  6,123,976 263,122 1,773,927 8,161,025 24,635,221  2,457,713 6,765,169 2,230,993 - 2,946,358 14,400,233 39,035,454                                                                                                                                                                                                         |
| 1. INTEREST INCOME  1.1 Loans and advances 1.2 Government securities 1.3 Deposits and placements with banking institutions 1.4 Other interest income 1.5 Total interest income  2. INTEREST EXPENSES 2.1 Customer deposits 2.2 Deposits and placements from banking institutions 2.3 Other interest expense 2.4 Total interest expenses 3. NET INTEREST INCOME  4. NON-INTEREST INCOME  4. Fees and commissions income on loans & advances 4.2 Other fees and commissions income 4.3 Foreign exchange trading income 4.4 Dividend income 4.5 Other income 4.6 Total non-interest income 5. TOTAL OPERATING INCOME  6. OPERATING EXPENSES 6.1 Loan loss provision 6.2 Staff costs 6.3 Directors' emoluments                                                                                                                                                                                                                                                                                                                                                                                                                                                                                                                                                                                                                                                                                                                                                                                                       | 12,723,442 7,956,428 101,196 33,149 20,814,215  3,787,015 85,705 1,036,631 4,909,351 15,904,864  2,464,724 4,894,965 1,161,139 1,521,600 10,042,428 25,947,292  450,553 3,829,272 9,450                                                                               | 28,835,285 15,658,672 799,441 190,439 45,483,837 7,908,835 139,496 3,020,094 11,068,425 34,415,412 5,017,215 10,371,202 2,312,072 2,312,072 20,732,856 55,148,268 3,969,783 8,579,853 18,865                                                                                                            | 7.293.372 4.156.241 106.398 16.386 11,572,397  2.443,905 7.101 747.591 3,198,597 8,373,800  1,284,960 2,664,907 695,548 - 1,006,254 5,651,669 14,025,469  2,629,002 2,033,679 4,478                                                                                               | 8,961,727<br>155,403<br>31,801<br>24,726,932<br>5,049,348<br>23,751<br>1,449,311<br>6,522,410<br>18,204,522<br>2,198,564<br>4,323,723<br>1,547,446<br>2,215,493<br>10,285,226<br>28,489,748<br>6,725,334<br>4,505,033<br>10,436                                                                                                                          | 167,482<br>167,482<br>-<br>-<br>-<br>167,482<br>-<br>-<br>-<br>27,511<br>27,511                                                 | 181,752<br>181,752<br>181,752<br>181,752<br>12,500,000<br>58,886<br>12,758,586<br>12,740,338                                                                                                     | 255,095<br>255,095<br>-<br>255,095<br>-<br>-<br>255,095<br>-<br>100,000<br>32,326<br>132,326<br>387,421                                                             | 403,350<br>-<br>403,350<br>-<br>-<br>-<br>-<br>403,350<br>-<br>-<br>-<br>206,800<br>32,326<br>239,126<br>642,476                                                                                            | 18,629,410 8,506,301 507,702 36,957 27,680,371  5,203,448 363,002 1,034,670 6,601,120 21,079,251  2,753,974 7,275,575 1,859,139 4,654,646 16,543,334 37,622,585                                                                                                                                             | 41,458,529 16,872,322 1,201,517 190,439 59,722,807  11,072,280 698,524 2,969,642 14,740,446 44,982,361  5,596,635 15,608,742 3,503,661 - 6,071,015 30,780,053 75,762,414                                                                                                                                                  | 10,767,246 4.516,558 119,210 20,198 15,423,212  2,821,123 130,191 926,737 3,878,051 11,545,161  1,401,477 4,002,812 1,094,954 - 1,813,918 8,313,161 19,858,322  3,116,721 3,233,191 21,714                                                                                                           | 22,510,277 9,763,685 379,235 143,049 32,796,246  6,123,976 263,122 1,773,927 8,161,025 24,635,221  2,457,713 6,765,169 2,230,993 2,946,358 14,400,233 39,035,454  8,022,277 6,719,322 50,351                                                                                                                                                                               |
| 1. INTEREST INCOME  1.1 Loans and advances 1.2 Government securities 1.3 Deposits and placements with banking institutions 1.4 Other interest income 1.5 Total interest income  2. INTEREST EXPENSES 2.1 Customer deposits 2.2 Deposits and placements from banking institutions 2.3 Other interest expense 2.4 Total interest expenses 3. NET INTEREST INCOME  4. NON-INTEREST INCOME  4.1 Fees and commissions income on loans & advances 4.2 Other fees and commissions income 4.3 Foreign exchange trading income 4.4 Dividend income 4.5 Other income 4.5 Other income 4.6 Total non-interest income 5. TOTAL OPERATING INCOME  6. OPERATING EXPENSES 6.1 Loan loss provision 6.2 Staff costs 6.3 Directors' emoluments 6.4 Rental charges 6.5 Depreciation on property and equipment                                                                                                                                                                                                                                                                                                                                                                                                                                                                                                                                                                                                                                                                                                                       | 12,723,442 7,956,428 101,196 33,149 20,814,215  3,787,015 85,705 1,036,631 4,909,351 15,904,864  2,464,724 4,894,965 1,161,139 1,521,600 10,042,428 25,947,292  450,553 3,829,272 9,450 733,588 962,835                                                               | 28,835,285 15,658,672 799,441 190,439 45,483,837  7,908,835 139,496 3,020,094 11,068,425 34,415,412  5,017,215 10,371,202 2,312,072 - 3,032,367 20,732,856 55,148,268  3,969,783 8,579,853 18,865 180,994 2,918,655                                                                                     | 7,293,372 4,156,241 106,398 16,386 11,572,397  2,443,905 7,101 747,591 3,198,597 8,373,800  1,284,960 2,664,907 695,548                                                                                                                                                           | 8,961,727<br>155,403<br>31,801<br>24,726,932<br>5,049,348<br>23,751<br>1,449,311<br>6,522,410<br>18,204,522<br>2,198,564<br>4,323,723<br>1,547,446<br>2,215,493<br>10,285,226<br>28,489,748<br>6,725,334<br>4,505,033<br>10,436<br>113,174<br>1,485,226                                                                                                  | 167,482<br>167,482<br>                                                                                                          | 181,752<br>181,752<br>181,752<br>                                                                                                                                                                | 255,095<br>255,095<br>255,095<br>                                                                                                                                   | 403,350<br>403,350<br>-<br>-<br>-<br>-<br>-<br>-<br>-<br>-<br>-<br>-<br>-<br>-<br>-                                                                                                                         | 18,629,410 8,506,301 507,702 36,957 27,680,371  5,203,448 363,002 1,034,670 6,601,120 21,079,251  2,753,974 7,275,575 1,859,139                                                                                                                                                                             | 41,458,529 16,872,322 1,201,517 190,439 59,722,807  11,072,280 698,524 2,969,642 14,740,446 44,982,361  5,596,635 15,608,742 3,503,661 6,071,015 30,780,053 75,762,414  5,302,566 12,808,766 14,3,460 425,178 4,754,343                                                                                                   | 10,767,246 4,516,558 119,210 20,198 15,423,212  2,821,123 130,191 926,737 3,878,051 11,545,161  1,401,477 4,002,812 1,094,954 1,813,918 8,313,161 19,858,322  3,116,721 3,233,191 21,714 100,858 1,236,542                                                                                           | 22,510,277 9,763,685 379,235 143,049 32,796,246  6,123,976 263,122 1,773,927 8,161,025 24,635,221  2.457,713 6,765,169 2,230,993 2,946,358 14,400,233 39,035,454  8,022,277 6,719,322 50,351 218,988 2,451,271                                                                                                                                                             |
| 1. INTEREST INCOME  1.1 Loans and advances 1.2 Government securities 1.3 Deposits and placements with banking institutions 1.4 Other interest income 1.5 Total interest income  2. INTEREST EXPENSES 2.1 Customer deposits 2.2 Deposits and placements from banking institutions 2.3 Other interest expense 2.4 Total interest expenses 3. NET INTEREST INCOME  4. NON-INTEREST INCOME  4.1 Fees and commissions income on loans & advances 4.2 Other fees and commissions income 4.3 Foreign exchange trading income 4.4 Dividend income 4.5 Other income 4.6 Total non-interest income 5. TOTAL OPERATING INCOME  6. OPERATING EXPENSES 6.1 Loan loss provision 6.2 Staff costs 6.3 Directors' emoluments 6.4 Rental charges                                                                                                                                                                                                                                                                                                                                                                                                                                                                                                                                                                                                                                                                                                                                                                                   | 12,723,442 7,956,428 101,196 33,149 20,814,215  3,787,015 85,705 1,036,631 4,909,351 15,904,864  2,464,724 4,894,965 1,161,139 - 1,521,600 10,042,428 25,947,292  450,553 3,829,272 9,450 733,588                                                                     | 28,835,285 15,658,672 799,441 199,439 45,483,837  7,908,835 139,496 3,020,094 11,088,425 34,415,412  5,017,215 10,371,202 2,312,072 2,312,072 20,732,856 55,148,268  3,969,783 8,579,853 18,865 180,994                                                                                                 | 7,293,372 4,156,241 106,398 16,386 11,572,397  2,443,905 7,101 747,591 3,198,597 8,373,800  1,284,960 2,664,907 695,548 1,006,254 5,651,669 14,025,469  2,629,002 2,033,679 4,478 58,342                                                                                          | 8,961,727<br>155,403<br>31,801<br>24,726,932<br>5,049,348<br>23,751<br>1,449,311<br>6,522,410<br>18,204,522<br>2,198,564<br>4,323,723<br>1,547,446<br>-<br>2,215,493<br>10,285,226<br>28,489,748<br>6,725,334<br>4,505,033<br>10,436<br>113,174                                                                                                          | 167,482<br>167,482<br>                                                                                                          | 181,752<br>181,752<br>                                                                                                                                                                           | 255,095<br>255,095<br>-<br>-<br>-<br>255,095<br>-<br>-<br>100,000<br>32,326<br>132,326<br>387,421<br>-<br>4,705<br>5,096                                            | 403,350<br>403,350<br>-<br>403,350<br>-<br>403,350<br>-<br>206,800<br>32,326<br>239,126<br>642,476                                                                                                          | 18,629,410 8,506,301 507,702 36,957 27,680,371  5,203,448 363,002 1,034,670 6,601,120 21,079,251  2,753,974 7,275,575 1,859,139 4,654,646 16,543,334 37,622,585  918,498 5,945,962 100,129 1,362,944                                                                                                        | 41,458,529 16,872,322 1,201,517 190,439 59,722,807  11,072,280 698,524 2,969,642 14,740,446 44,982,361  5,596,635 15,608,742 3,503,661 6,071,015 30,780,053 75,762,414                                                                                                                                                    | 10,767,246 4,516,558 119,210 20,198 15,423,212  2,821,123 130,191 926,737 3,878,051 11,545,161  1,401,477 4,002,812 1,094,954 1,813,918 8,313,161 19,858,322  3,116,721 3,233,191 21,714 100,858                                                                                                     | 22,510,277 9,763,685 379,235 143,049 32,796,246  6,123,976 263,122 1,773,927 8,161,025 24,635,221  2,457,713 6,765,169 2,230,993 2,946,358 14,400,233 39,035,454  8,022,277 6,719,322 50,351 218,988                                                                                                                                                                       |
| 1. INTEREST INCOME  1.1 Loans and advances 1.2 Government securities 1.3 Deposits and placements with banking institutions 1.4 Other interest income 1.5 Total interest income  2. INTEREST EXPENSES 2.1 Customer deposits 2.2 Deposits and placements from banking institutions 2.3 Other interest expense 2.4 Total interest expenses 3. NET INTEREST INCOME  4. NON-INTEREST INCOME  4. 1 Fees and commissions income on loans & advances 4.2 Other fees and commissions income 4.3 Foreign exchange trading income 4.4 Dividend income 4.5 Other income 4.6 Total non-interest income 5. TOTAL OPERATING INCOME  6. OPERATING EXPENSES 6.1 Loan loss provision 6.2 Staff costs 6.3 Directors' emoluments 6.4 Rental charges 6.5 Depreciation on property and equipment 6.6 Ammortisation charges 6.7 Other operating expenses 6.8 Total operating expenses                                                                                                                                                                                                                                                                                                                                                                                                                                                                                                                                                                                                                                                   | 12,723,442 7,956,428 101,196 33,149 20,814,215  3,787,015 85,705 1,036,631 4,909,351 15,904,864  2,464,724 4,894,965 1,161,139 1,521,600 10,042,428 25,947,292  450,553 3,829,272 9,450 733,588 962,835 575,665 5,534,755 12,096,115                                  | 28,835,285 15,658,672 799,441 199,439 45,483,837  7,908,835 139,496 3,020,094 11,088,425 34,415,412  5,017,215 10,371,202 2,312,072 2,312,072 3,032,367 20,732,856 55,148,268  3,969,783 8,579,853 18,865 180,994 2,918,655 1,111,474 12,394,979 29,174,603                                             | 7,293,372 4,156,241 106,398 16,386 11,572,397  2,443,905 7,101 747,591 3,198,597 8,373,800  1,284,960 2,664,907 695,548 1,006,254 5,651,669 14,025,469  2,629,002 2,033,679 4,478 58,342 758,079 251,133 3,296,454 9,031,167                                                      | 8,961,727<br>155,403<br>31,801<br>24,726,932<br>5,049,348<br>23,751<br>1,449,311<br>6,522,410<br>18,204,522<br>2,198,564<br>4,323,723<br>1,547,446<br>2,215,493<br>10,285,226<br>28,489,748<br>6,725,334<br>4,505,033<br>10,436<br>113,174<br>1,485,226<br>499,735<br>5,989,824                                                                          | 167,482  167,482                                                                                                                | 181,752<br>181,752<br>181,752<br>181,752<br>12,500,000<br>58,866<br>12,558,586<br>12,740,338<br>960<br>11,073<br>75,631<br>2,058<br>354<br>320,014<br>410,090                                    | 255,095<br>255,095<br>                                                                                                                                              | 403,350<br>403,350<br>-<br>403,350<br>-<br>206,800<br>32,326<br>239,126<br>642,476<br>-<br>9,482<br>13,079<br>-<br>854<br>-<br>69,443<br>92,858                                                             | 18,629,410 8,506,301 507,702 36,957 27,680,371  5,203,448 363,002 1,034,670 6,601,120 21,079,251  2,753,974 7,275,575 1,859,139 4,654,646 16,543,334 37,622,585  918,498 5,945,962 100,129 1,362,944 1,567,033 661,686 10,077,278 20,633,530                                                                | 41,458,529 16,872,322 1,201,517 190,439 59,722,807  11,072,280 698,524 2,969,642 14,740,446 44,982,361  5,596,635 15,608,742 3,503,661 6,071,015 30,780,053 75,762,414  5,302,566 12,808,766 143,460 425,178 4,754,343 1,266,816 19,583,855 44,284,984                                                                    | 10,767,246 4,516,558 119,210 20,198 15,423,212  2,821,123 130,191 926,737 3,878,051 11,545,161  1,401,477 4,002,812 1,094,954 1,813,918 8,313,161 19,858,322  3,116,721 3,233,191 21,714 100,858 1,236,542 321,481 4,824,154                                                                         | 22,510,277 9,763,685 379,235 143,049 32,796,246  6,123,976 263,122 1,773,927 8,161,025 24,635,221  2,467,713 6,765,169 2,230,993 2,946,358 14,400,233 39,035,454  8,022,277 6,719,322 50,351 218,988 2,451,271 639,283 8,956,470 27,057,962                                                                                                                                |
| 1. INTEREST INCOME  1.1 Loans and advances 1.2 Government securities 1.3 Deposits and placements with banking institutions 1.4 Other interest income 1.5 Total interest income  2. INTEREST EXPENSES 2.1 Customer deposits 2.2 Deposits and placements from banking institutions 2.3 Other interest expense 2.4 Total interest expenses 3. NET INTEREST INCOME  4. NON-INTEREST INCOME 4.1 Fees and commissions income on loans & advances 4.2 Other fees and commissions income 4.3 Foreign exchange trading income 4.4 Dividend income 4.5 Other income 4.6 Total non-interest income 5. TOTAL OPERATING INCOME  6. OPERATING EXPENSES 6.1 Loan loss provision 6.2 Staff costs 6.3 Directors' emoluments 6.4 Rental charges 6.5 Depreciation on property and equipment 6.6 Ammortisation charges 6.7 Other operating expenses                                                                                                                                                                                                                                                                                                                                                                                                                                                                                                                                                                                                                                                                                  | 12,723,442 7,956,428 101,196 33,149 20,814,215  3,787,015 85,705 1,036,631 4,909,351 15,904,864  2,464,724 4,894,965 1,161,139 - 1,521,600 10,042,428 25,947,292  450,553 3,829,272 9,450 733,588 962,835 575,665 5,534,752                                           | 28.835,285 15.658,672 15.658,672 190,439 45,483,837 7,908,835 139,496 3,020,094 11,088,425 34,415,412 5,017,215 10,371,202 2,312,072 - 3,032,367 20,732,856 55,148,268 3,969,783 8,579,853 18,865 180,994 2,918,655 1,111,474 12,394,979                                                                | 7,293,372 4,156,241 106,398 16,386 11,572,397  2,443,905 7,101 747,591 3,198,597 8,373,800  1,284,960 2,664,907 695,548 5,651,669 14,025,469 2,033,679 4,478 58,342 758,079 251,133 3,296,454                                                                                     | 8,961,727<br>155,403<br>31,801<br>24,726,932<br>5,049,348<br>23,751<br>1,449,311<br>6,522,410<br>18,204,522<br>2,198,564<br>4,323,723<br>1,547,446<br>-<br>2,215,493<br>10,285,226<br>28,489,748<br>6,725,334<br>4,505,033<br>10,436<br>113,174<br>1,485,226<br>499,735<br>5,989,824                                                                     | 167,482  167,482                                                                                                                | 181,752<br>181,752<br>181,752<br>181,752<br>12,500,000<br>58,586<br>12,558,586<br>12,740,338<br>10,756,31<br>2,058<br>354<br>320,014                                                             | 255,095<br>255,095<br>                                                                                                                                              | 403,350<br>403,350<br>-<br>-<br>-<br>403,350<br>-<br>-<br>206,800<br>32,326<br>239,126<br>642,476<br>-<br>9,482<br>13,079<br>-<br>854<br>-<br>69,443                                                        | 18,629,410 8,506,301 507,702 36,957 27,680,371  5,203,448 363,002 1,034,670 6,601,120 21,079,251  2,753,974 7,275,575 1,859,139 4,654,646 16,543,334 37,622,585  918,498 5,945,962 100,129 1,362,944 1,567,033 661,886 10,077,278                                                                           | 41,458,529 16,872,322 1,201,517 190,439 59,722,807  11,072,280 698,524 2,969,642 14,740,446 44,982,361  5,596,635 15,608,742 3,503,661 - 6,071,015 30,780,053 75,762,414  5,302,566 12,808,766 143,460 425,178 4,754,343 1,266,816 19,583,855                                                                             | 10,767,246 4,516,558 119,210 20,198 15,423,212  2,821,123 130,191 926,737 3,878,051 11,545,161  1,401,477 4,002,812 1,094,954 1,813,918 8,313,161 19,858,322  3,116,721 3,233,191 21,714 100,858 1,236,542 321,481 4,824,154                                                                         | 22,510,277 9,763,685 379,235 143,049 32,796,246  6,123,976 263,122 1,773,927 8,161,025 24,635,221  2,457,713 6,765,169 2,230,993 - 2,946,358 14,400,233 39,035,454  8,022,277 6,719,322 50,351 218,988 2,451,271 639,283 8,956,470                                                                                                                                         |
| 1. INTEREST INCOME  1.1 Loans and advances 1.2 Government securities 1.3 Deposits and placements with banking institutions 1.4 Other interest income 1.5 Total interest income  2. INTEREST EXPENSES 2.1 Customer deposits 2.2 Deposits and placements from banking institutions 2.3 Other interest expense 2.4 Total interest expenses 3. NET INTEREST INCOME  4. NON-INTEREST INCOME 4. NON-INTEREST INCOME 4.1 Fees and commissions income on loans & advances 4.2 Other fees and commissions income 4.3 Foreign exchange trading income 4.4 Dividend income 4.5 Other income 4.6 Total non-interest income 5. TOTAL OPERATING INCOME  6. OPERATING EXPENSES 6.1 Loan loss provision 6.2 Staff costs 6.3 Directors' emoluments 6.4 Rental charges 6.5 Depreciation on property and equipment 6.6 Ammortisation charges 6.7 Other operating expenses 6.8 Total operating expenses 6.8 Total operating expenses 7.0 Profit / (loss) before tax and exceptional items 8.0 Exceptional items - share of profit of associate 9.0 Profit / (loss) after exceptional items                                                                                                                                                                                                                                                                                                                                                                                                                                           | 12,723,442 7,956,428 101,196 33,149 20,814,215  3,787,015 85,705 1,036,631 4,909,351 15,904,864  2,464,724 4,894,965 1,161,139 - 1,521,600 10,042,428 25,947,292  450,553 3,829,272 9,450 733,588 962,835 575,665 5,534,752 12,096,115 13,851,177 - 13,851,177        | 28,835,285 15,658,672 799,441 190,439 45,483,837 7,908,835 139,496 3,020,094 11,088,425 34,415,412 5,017,215 10,371,202 2,312,072 2,312,072 3,032,367 20,732,856 55,148,268 3,969,783 8,579,853 18,865 180,994 2,918,655 1,111,474 12,394,979 29,174,603 25,973,665                                     | 7,293,372 4,156,241 106,398 16,386 11,572,397  2,443,905 7,101 747,591 3,198,597 8,373,800  1,284,960 2,664,907 695,548 1,006,254 5,651,669 14,025,469 2,629,002 2,033,679 4,478 58,342 758,079 251,133 3,296,454 9,031,167 4,994,302                                             | 8,961,727<br>155,403<br>31,801<br>24,726,932<br>5,049,348<br>23,751<br>1,449,311<br>6,522,410<br>18,204,522<br>2,198,564<br>4,323,723<br>1,547,446<br>2,215,493<br>10,285,226<br>28,489,748<br>6,725,334<br>4,505,033<br>10,436<br>113,174<br>1,485,226<br>499,735<br>5,989,824<br>19,328,762<br>9,160,986                                               | 167,482  167,482  167,482  167,482  167,482  167,482  167,482  167,482  167,482  167,482  167,482  167,482                      | 181,752<br>181,752<br>181,752<br>181,752<br>12,500,000<br>58,586<br>12,558,586<br>12,740,338<br>960<br>11,073<br>75,631<br>2,058<br>354<br>320,014<br>410,090<br>12,330,248                      | 255,095<br>255,095<br>                                                                                                                                              | 403,350<br>403,350<br>-<br>-<br>-<br>-<br>403,350<br>-<br>-<br>-<br>-<br>-<br>-<br>-<br>-<br>-<br>-<br>-<br>-<br>-                                                                                          | 18,629,410 8,506,301 507,702 36,957 27,680,371  5,203,448 363,002 1,034,670 6,601,120 21,079,251  2,753,974 7,275,575 1,859,139 4,654,646 16,543,334 37,622,585  918,498 5,945,962 100,129 1,362,944 1,567,033 661,686 10,077,278 20,633,530 16,989,055                                                     | 41,458,529 16,872,322 1,201,517 190,439 59,722,807  11,072,280 698,524 2,969,642 14,740,446 44,982,361  5,596,635 15,608,742 3,503,661 5,302,566 12,808,766 143,460 425,178 4,754,343 1,266,816 19,583,855 44,284,984 31,477,430                                                                                          | 10,767,246 4,516,558 119,210 20,198 15,423,212  2,821,123 130,191 926,737 3,878,051 11,545,161  1,401,477 4,002,812 1,094,954 1,813,918 8,313,161 19,858,322  3,116,721 3,233,191 21,714 100,858 1,236,542 321,481 4,824,154 12,854,661 7,003,661                                                    | 22,510,277 9,763,685 379,235 143,049 32,796,246  6,123,976 263,122 1,773,927 8,161,025 24,635,221  2,457,713 6,765,169 2,230,993 - 2,946,358 14,400,233 39,035,454  8,022,277 6,719,322 50,351 218,988 2,451,271 639,283 8,956,470 27,057,962 11,977,492                                                                                                                   |
| 1. INTEREST INCOME  1.1 Loans and advances 1.2 Government securities 1.3 Deposits and placements with banking institutions 1.4 Other interest income 1.5 Total interest income  2. INTEREST EXPENSES 2.1 Customer deposits 2.2 Deposits and placements from banking institutions 2.3 Other interest expense 2.4 Total interest expenses 3. NET INTEREST INCOME  4. NON-INTEREST INCOME  4. NON-INTEREST INCOME  4. Fees and commissions income on loans & advances 4.2 Other fees and commissions income 4.3 Foreign exchange trading income 4.4 Dividend income 4.5 Other income 4.6 Total non-interest income 5. TOTAL OPERATING INCOME  6. OPERATING EXPENSES 6.1 Loan loss provision 6.2 Staff costs 6.3 Directors' emoluments 6.4 Rental charges 6.5 Depreciation on property and equipment 6.6 Ammortisation charges 6.7 Other operating expenses 6.8 Total operating expenses 6.8 Total operating expenses 6.8 Total operating expenses 6.8 Total operating expenses 6.9 Dexceptional items - share of profit of associate                                                                                                                                                                                                                                                                                                                                                                                                                                                                                | 12,723,442 7,956,428 101,196 33,149 20,814,215  3,787,015 85,705 1,036,631 4,909,351 15,904,864  2,464,724 4,894,965 1,161,139 - 1,521,600 10,042,428 25,947,292  450,553 3,829,272 9,450 733,588 962,835 575,665 5,534,752 12,096,115 13,851,177                     | 28,835,285 15,658,672 799,441 190,439 45,483,837 7,908,835 139,496 3,020,094 11,068,425 34,415,412 5,017,215 10,371,202 2,312,072 3,032,367 20,732,854 55,148,268 3,969,783 8,579,853 18,865 180,994 2,918,655 1,111,474 12,394,979 29,174,603 25,973,665                                               | 7.293,372 4,156,241 106,398 16,386 11,572,397  2,443,905 7,101 747,591 3,198,597 8,373,800  1,284,960 2,664,907 695,548 - 1,006,254 5,651,669  14,025,469  2,629,002 2,033,679 4,478 58,342 758,079 251,133 3,296,454 9,031,167 4,994,302                                         | 8,961,727<br>155,403<br>31,801<br>24,726,932<br>5,049,348<br>23,751<br>1,449,311<br>6,522,410<br>18,204,522<br>2,198,564<br>4,323,723<br>1,547,446<br>-<br>2,215,493<br>10,285,226<br>28,489,748<br>6,725,334<br>4,505,033<br>10,436<br>113,174<br>1,485,226<br>499,735<br>5,989,824<br>19,328,762                                                       | 167,482  167,482  167,482  167,482  167,482  27,511  27,511  194,993  63,468  46,734  110,202  84,791                           | 181,752<br>181,752<br>181,752<br>181,752<br>12,500,000<br>58,586<br>12,558,586<br>12,740,338<br>960<br>11,073<br>75,631<br>2,058<br>354<br>410,090<br>12,330,248                                 | 255,095<br>255,095<br>255,095<br>                                                                                                                                   | 403,350<br>403,350<br>-<br>403,350<br>206,800<br>32,326<br>239,126<br>642,476<br>-<br>9,482<br>13,079<br>-<br>9,482<br>13,079<br>-<br>69,443<br>92,858<br>549,618                                           | 18,629,410 8,506,301 507,702 36,957 27,680,371  5,203,448 363,002 1,034,670 6,601,120 21,079,251  2,753,974 7,275,575 1,859,139 - 4,654,646 16,543,334 37,622,585  918,498 5,945,962 100,129 1,362,944 1,567,033 661,686 10,077,278 20,633,530 16,989,055                                                   | 41,458,529 16,872,322 1,201,517 190,439 59,722,807  11,072,280 698,524 2,969,642 14,740,446 44,982,361  5,596,635 15,608,742 3,503,661 6,071,015 30,780,053 75,762,414  5,302,566 12,808,766 143,460 425,178 4,754,343 1,266,816 19,583,855 44,284,984 31,477,430                                                         | 10,767,246 4,516,558 119,210 20,198 15,423,212  2,821,123 130,191 926,737 3,878,051  11,545,161  1,401,477 4,002,812 1,094,954 - 1,813,918 8,313,161 19,858,322  3,116,721 3,233,191 21,714 100,858 1,236,542 321,481 4,824,154 12,854,661 7,003,661                                                 | 22,510,277 9,763,685 379,235 143,049 32,796,246 6,123,976 263,122 1,773,927 8,161,025 24,635,221  2,457,713 6,765,169 2,230,993 2,946,358 14,400,233 39,035,454  8,022,277 6,719,322 50,351 218,988 2,451,271 639,283 8,956,470 27,057,962 11,977,492                                                                                                                      |
| 1. INTEREST INCOME  1.1 Loans and advances 1.2 Government securities 1.3 Deposits and placements with banking institutions 1.4 Other interest income 1.5 Total interest income  2. INTEREST EXPENSES 2.1 Customer deposits 2.2 Deposits and placements from banking institutions 2.3 Other interest expense 2.4 Total interest expenses 3. NET INTEREST INCOME  4. NON-INTEREST INCOME  4. NON-INTEREST INCOME 4. Fees and commissions income on loans & advances 4.2 Other fees and commissions income 4.3 Foreign exchange trading income 4.4 Dividend income 4.5 Other income 4.6 Total non-interest income 5. TOTAL OPERATING INCOME  6. OPERATING EXPENSES 6.1 Loan loss provision 6.2 Staff costs 6.3 Directors' emoluments 6.4 Rental charges 6.5 Depreciation on property and equipment 6.6 Ammortisation charges 6.7 Other operating expenses 7.0 Profit / (loss) before tax and exceptional items 8.0 Exceptional items - share of profit of associate 9.0 Profit / (loss) after exceptional items 10. Current tax 11. Deferred tax 12. Profit / (loss) after tax and exceptional items                                                                                                                                                                                                                                                                                                                                                                                                                | 12,723,442 7,956,428 101,196 33,149 20,814,215  3,787,015 85,705 1,036,631 4,909,351 15,904,864  2,464,724 4,894,965 1,161,139 - 1,521,600 10,042,428 25,947,292  450,553 3,829,272 9,450 733,588 962,835 575,665 5,534,752 12,096,115 13,851,177 - 13,851,177        | 28,835,285 15,658,672 799,441 190,439 45,483,837  7,908,835 139,496 3,020,094 11,068,425 34,415,412  5,017,215 10,371,202 2,312,072 3,032,367 20,732,856 55,148,268  3,969,783 8,579,853 18,865 180,994 2,918,655 1,111,474 12,394,979 29,174,603 25,973,665 [8,476,145]                                | 7,293,372 4,156,241 106,398 16,386 11,572,397  2,443,905 7,101 747,591 3,198,597 8,373,800  1,284,960 2,664,907 695,548 1,006,254 5,651,669 14,025,469  2,629,002 2,033,679 4,478 58,342 758,079 251,133 3,296,454 9,031,167 4,994,302 [2,098,291]                                | 8,961,727<br>155,403<br>31,801<br>24,726,932<br>5,049,348<br>23,751<br>1,449,311<br>6,522,410<br>18,204,522<br>2,198,564<br>4,323,723<br>1,547,446<br>2,215,493<br>10,285,226<br>28,489,748<br>6,725,334<br>4,505,033<br>10,436<br>113,174<br>1,485,226<br>499,735<br>5,989,824<br>19,328,762<br>9,160,986<br>(3,385,738)                                | 167,482  167,482  167,482  167,482  167,482  167,482  167,482  167,482  167,482  167,482  167,482  167,482                      | 181,752<br>181,752<br>181,752<br>181,752<br>181,752<br>12,500,000<br>58,866<br>12,558,586<br>12,740,338<br>960<br>11,073<br>75,631<br>2,058<br>354<br>410,990<br>12,330,248<br>(68,255)          | 255,095<br>255,095<br>                                                                                                                                              | 403,350<br>403,350<br>-<br>403,350<br>-<br>-<br>403,350<br>-<br>206,800<br>32,326<br>239,126<br>642,476<br>-<br>9,482<br>13,079<br>-<br>854<br>-<br>69,443<br>92,858<br>549,618<br>-<br>549,618<br>[98,921] | 18,629,410 8,506,301 507,702 36,957 27,680,371  5,203,448 363,002 1,034,670 6,601,120 21,079,251  2,753,974 7,275,575 1,859,139 4,654,646 16,543,334 37,622,585  918,498 5,945,962 100,129 1,362,944 1,567,033 661,686 10,077,278 20,633,530 16,989,055 14,898,817) [82,492] 12,007,746                     | 41,458,529 16,872,322 1,201,517 190,439 59,722,807  11,072,280 698,524 2,969,642 14,740,446 44,982,361  5,596,635 15,608,742 3,503,661 - 6,071,015 30,780,053 75,762,414  5,302,566 12,808,766 143,460 425,178 4,754,343 1,266,816 19,583,855 44,284,984 31,477,430 10,023,375] 1,106,659 22,560,714                      | 10,767,246 4,516,558 119,210 20,198 15,423,212  2,821,123 130,191 926,737 3,878,051 11,545,161  1,401,477 4,002,812 1,094,954 1,813,918 8,313,161 19,858,322  3,116,721 3,233,191 21,714 100,858 1,236,542 321,481 4,824,154 12,854,661 7,003,661 [2,671,465] 992,727 5,324,923                      | 22,510,277 9,763,685 379,235 143,049 32,796,246  6,123,976 263,122 1,773,927 8,161,025 24,635,221  2,457,713 6,765,169 2,230,993 - 2,946,358 14,400,233 39,035,454  8,022,277 6,719,322 50,351 218,988 2,451,271 639,283 8,956,470 27,057,962 11,977,492 [4,399,682] 1,499,682] 1,499,682] 1,499,682 1,499,682 1,499,682 1,499,682 1,499,682 1,499,682 1,499,682 1,499,682 |
| 1. INTEREST INCOME  1.1 Loans and advances 1.2 Government securities 1.3 Deposits and placements with banking institutions 1.4 Other interest income 1.5 Total interest income  2. INTEREST EXPENSES 2.1 Customer deposits 2.2 Deposits and placements from banking institutions 2.3 Other interest expense 2.4 Total interest expenses 3. NET INTEREST INCOME  4. NON-INTEREST INCOME 4. NON-INTEREST INCOME 4.1 Fees and commissions income on loans & advances 4.2 Other fees and commissions income 4.3 Foreign exchange trading income 4.4 Dividend income 4.5 Other income 4.6 Total non-interest income 5. TOTAL OPERATING INCOME  6. OPERATING EXPENSES 6.1 Loan loss provision 6.2 Staff costs 6.3 Directors' emoluments 6.4 Rental charges 6.5 Depreciation on property and equipment 6.6 Ammortisation charges 6.7 Other operating expenses 7.0 Profit / Iloss) before tax and exceptional items 8.0 Exceptional items - share of profit of associate 9.0 Profit / Iloss) after exceptional items 10. Current tax 11. Deferred tax                                                                                                                                                                                                                                                                                                                                                                                                                                                                    | 12,723,442 7,956,428 101,196 33,149 20,814,215  3,787,015 85,705 1,036,631 4,909,351 15,904,864  2,464,724 4,894,965 1,161,139                                                                                                                                        | 28,835,285 15,658,672 799,441 190,439 45,483,837  7,908,835 139,496 3,020,094 11,068,425 34,415,412  5,017,215 10,371,202 2,312,072 - 3,032,367 20,732,856 55,148,268  3,969,783 8,579,853 18,865 180,994 2,918,655 1,111,474 12,394,979 29,174,603 25,973,665 18,476,145] 1,246,224                    | 7.293.372 4,156.241 106.398 10.386 11,572,397  2,443.905 7,101 747.591 3,198,597 8,373,800  1,284,960 2,664,907 695,548 - 1,006,254 5,651,669 14,025,469  2,629,002 2,033,679 4,478 58,342 758,079 251,133 3,296,454 9,031,167 4,994,302 - 4,994,302 - 4,994,302 1,952,629        | 8,961,727<br>155,403<br>31,801<br>24,726,932<br>5,049,348<br>23,751<br>1,449,311<br>6,522,410<br>18,204,522<br>2,198,564<br>4,323,723<br>1,547,446<br>2,215,493<br>10,285,226<br>28,489,748<br>6,725,334<br>4,505,033<br>10,436<br>113,174<br>1,485,226<br>499,735<br>5,989,824<br>19,328,762<br>9,160,986<br>13,385,738<br>1,398,173                    | 167,482  167,482  167,482  167,482  167,482  27,511 27,511 194,993  63,468                                                      | 181,752<br>181,752<br>181,752<br>181,752<br>181,752<br>12,500,000<br>58,586<br>12,758,586<br>12,740,338<br>960<br>11,073<br>75,631<br>2,058<br>354<br>410,990<br>12,330,248<br>(68,255)<br>1,485 | 255,095  255,095  255,095                                                                                                                                           | 403,350<br>403,350<br>-<br>403,350<br>-<br>403,350<br>206,800<br>32,326<br>239,126<br>642,476<br>-<br>9,482<br>13,079<br>854<br>-<br>69,443<br>92,858<br>549,618<br>[98,921]<br>[7,289]                     | 18,629,410 8,506,301 507,702 36,957 27,680,371  5,203,448 363,002 1,034,670 6,601,120 21,079,251  2,753,974 7,275,575 1,859,139                                                                                                                                                                             | 41,458,529 16,872,322 1,201,517 190,439 59,722,807  11,072,280 698,524 2,969,642 14,740,446 44,982,361  5,596,635 15,608,742 3,503,661 - 6,071,015 30,780,053 75,762,414  5,302,566 12,808,766 143,460 425,178 4,754,343 1,266,816 19,583,855 44,284,984 31,477,430 - 31,477,430 1,002,3375] 1,106,659                    | 10,767,246 4,516,558 119,210 20,198 15,423,212  2,821,123 130,191 926,737 3,878,051  11,545,161  1,401,477 4,002,812 1,094,954 1,813,918 8,313,161 19,858,322  3,116,721 3,233,191 21,714 100,858 1,236,542 321,481 4,824,154 7,003,661 7,003,661 7,003,661 7,003,661 7,003,661 9,92,727             | 22,510,277 9,763,685 379,235 143,049 32,796,246  6,123,976 263,122 1,773,927 8,161,025 24,635,221  2,457,713 6,765,169 2,230,993 - 2,946,358 14,400,233 39,035,454  8,022,277 6,719,322 50,351 218,988 2,451,271 639,283 8,956,470 27,057,962 11,977,492 11,977,492 11,977,492 14,399,682 1,499,293                                                                        |
| 1. INTEREST INCOME  1.1 Loans and advances 1.2 Government securities 1.3 Deposits and placements with banking institutions 1.4 Other interest income 1.5 Total interest income  2. INTEREST EXPENSES 2.1 Customer deposits 2.2 Deposits and placements from banking institutions 2.3 Other interest expense 2.4 Total interest expenses 3. NET INTEREST INCOME 4. NON-INTEREST INCOME 4. NON-INTEREST INCOME 4. Pees and commissions income on loans & advances 4.2 Other fees and commissions income 4.3 Foreign exchange trading income 4.4 Dividend income 4.5 Other income 4.6 Total non-interest income 5. TOTAL OPERATING INCOME  6. OPERATING EXPENSES 6.1 Loan loss provision 6.2 Staff costs 6.3 Directors' emoluments 6.4 Rental charges 6.5 Depreciation on property and equipment 6.6 Ammortisation charges 6.7 Other operating expenses 6.8 Total operating expenses 6.9 Total operating expenses 6.9 Deprofit / (loss) before tax and exceptional items 8.0 Exceptional items - share of profit of associate 9.0 Profit / (loss) after exceptional items 10. Current tax 11. Deferred tax 12. Profit / (loss) after tax and exceptional items 12.1 Minority interest 13. Profit / (loss) after tax and exceptional items and minority interest                                                                                                                                                                                                                                                     | 12,723,442 7,956,428 101,196 33,149 20,814,215  3,787,015 85,705 1,036,631 4,909,351 15,904,864  2,464,724 4,894,965 1,161,139 1,521,600 10,042,428 25,947,292  450,553 3,829,272 9,450 733,588 962,835 575,665 5,534,752 12,096,115 13,851,177 [4,155,353] 9,695,824 | 28,835,285 15,658,672 799,441 199,439 45,483,837  7,908,835 139,496 3,020,094 11,088,425 34,415,412  5,017,215 10,371,202 2,312,072 2,312,072 3,032,367 20,732,856 55,148,268  3,969,783 8,579,853 18,865 180,994 2,918,655 1,111,474 12,394,979 29,174,603 25,973,665 18,476,145] 1,246,224 18,743,744 | 7,293,372 4,156,241 106,398 16,386 11,572,397  2,443,905 7,101 747,591 3,198,597 8,373,800  1,284,960 2,664,907 695,548 1,006,254 5,651,669 14,025,469  2,629,002 2,033,679 4,478 58,342 758,079 251,133 3,296,454 9,031,167 4,994,302 [2,098,291] 952,629 3,848,640              | 8,961,727<br>155,403<br>31,801<br>24,726,932<br>5,049,348<br>23,751<br>1,449,311<br>6,522,410<br>18,204,522<br>2,198,564<br>4,323,723<br>1,547,446<br>-<br>2,215,493<br>10,285,226<br>28,489,748<br>6,725,334<br>4,505,033<br>10,436<br>113,174<br>1,485,226<br>499,735<br>5,989,824<br>19,328,762<br>9,160,986<br>(3,385,738)<br>1,398,173<br>7,173,421 | 167,482  167,482  167,482  167,482  167,482  27,511  27,511  27,511  194,993  63,468  46,734  110,202  84,791  [25,437]  59,354 | 181,752<br>181,752<br>181,752<br>181,752<br>12,500,000<br>58,866<br>12,558,586<br>12,740,338<br>2,058<br>354<br>2,058<br>354<br>410,090<br>12,330,248<br>(68,255)<br>1,485<br>12,263,479         | 255,095<br>255,095<br>255,095<br>255,095<br>255,095<br>100,000<br>32,326<br>132,326<br>387,421<br>4,705<br>5,096<br>413<br>33,565<br>353,856<br>(76,157)<br>277,699 | 403,350<br>403,350<br>-<br>403,350<br>-<br>403,350<br>-<br>206,800<br>32,326<br>239,126<br>642,476<br>642,476<br>-<br>9,482<br>13,079<br>-<br>69,443<br>92,858<br>549,618<br>(98,921)<br>(7,289)<br>443,408 | 18,629,410 8,506,301 507,702 36,957 27,680,371  5,203,448 363,002 1,034,670 6,601,120 21,079,251  2,753,974 7,275,575 1,859,139 4,654,646 16,543,334 37,622,585  918,498 5,945,962 100,129 1,362,944 1,567,033 661,686 10,077,278 20,633,530 16,989,055 [4,898,817] [62,492] 12,007,746 [68,271]            | 41,458,529 16,872,322 1,201,517 190,439 59,722,807  11,072,280 698,524 2,969,642 14,740,446 44,982,361  5,596,635 15,608,742 3,503,661 6,071,015 30,780,053 75,762,414  5,302,566 12,808,766 143,460 425,178 4,754,343 1,266,816 19,583,855 44,284,984 31,477,430 [10,023,375] 1,106,659 22,560,714 [174,737]             | 10,767,246 4,516,558 119,210 20,198 15,423,212  2,821,123 130,191 926,737 3,878,051 11,545,161  1,401,477 4,002,812 1,094,954 1,813,918 8,313,161 19,858,322  3,116,721 3,233,191 21,714 100,858 1,236,542 321,481 4,824,154 12,854,661 7,003,661 [2,671,465] 992,727 5,324,923 [40,833]             | 22,510,277 9,763,685 379,235 143,049 32,796,246 6,123,976 263,122 1,773,927 8,161,025 24,635,221  2,457,713 6,765,169 2,230,993 2,946,358 14,400,233 39,035,454  8,022,277 6,719,322 50,351 218,988 2,451,271 639,283 8,956,470 27,057,962 11,977,492 [4,399,682] 14,992,93 9,077,103 [54,986]                                                                             |
| 1. INTEREST INCOME  1.1 Loans and advances 1.2 Government securities 1.3 Deposits and placements with banking institutions 1.4 Other interest income 1.5 Total interest income  2. INTEREST EXPENSES 2.1 Customer deposits 2.2 Deposits and placements from banking institutions 2.3 Other interest expense 2.4 Total interest expenses 3. NET INTEREST INCOME  4. NON-INTEREST INCOME 4. NON-INTEREST INCOME 4.1 Fees and commissions income on loans & advances 4.2 Other fees and commissions income 4.3 Foreign exchange trading income 4.4 Dividend income 4.5 Other income 4.6 Total operating INCOME  6. OPERATING EXPENSES 6.1 Loan loss provision 6.2 Staff costs 6.3 Directors' emoluments 6.4 Rental charges 6.5 Depreciation on property and equipment 6.6 Ammortisation charges 6.7 Other operating expenses 6.8 Total operating expenses 6.9 Toprofit / (loss) before tax and exceptional items 10. Current tax 11. Deferred tax 12. Profit / (loss) after exceptional items 12.1 Minority interest                                                                                                                                                                                                                                                                                                                                                                                                                                                                                                | 12,723,442 7,956,428 101,196 33,149 20,814,215  3,787,015 85,705 1,036,631 4,909,351 15,904,864  2,464,724 4,894,965 1,161,139 1,521,600 10,042,428 25,947,292  450,553 3,829,272 9,450 733,588 962,835 575,665 5,534,752 12,096,115 13,851,177 [4,155,353] 9,695,824 | 28,835,285 15,658,672 799,441 199,439 45,483,837  7,908,835 139,496 3,020,094 11,088,425 34,415,412  5,017,215 10,371,202 2,312,072 2,312,072 3,032,367 20,732,856 55,148,268  3,969,783 8,579,853 18,865 180,994 2,918,655 1,111,474 12,394,979 29,174,603 25,973,665 18,476,145] 1,246,224 18,743,744 | 7,293,372 4,156,241 106,398 16,386 11,572,397  2,443,905 7,101 747,591 3,198,597 8,373,800  1,284,960 2,664,907 695,548 1,006,254 5,651,669 14,025,469  2,629,002 2,033,679 4,478 58,342 758,079 251,133 3,296,454 9,031,167 4,994,302 [2,098,291] 952,629 3,848,640              | 8,961,727<br>155,403<br>31,801<br>24,726,932<br>5,049,348<br>23,751<br>1,449,311<br>6,522,410<br>18,204,522<br>2,198,564<br>4,323,723<br>1,547,446<br>-<br>2,215,493<br>10,285,226<br>28,489,748<br>6,725,334<br>4,505,033<br>10,436<br>113,174<br>1,485,226<br>499,735<br>5,989,824<br>19,328,762<br>9,160,986<br>(3,385,738)<br>1,398,173<br>7,173,421 | 167,482  167,482  167,482  167,482  167,482  27,511  27,511  27,511  194,993  63,468  46,734  110,202  84,791  [25,437]  59,354 | 181,752<br>181,752<br>181,752<br>181,752<br>12,500,000<br>58,866<br>12,558,586<br>12,740,338<br>2,058<br>354<br>2,058<br>354<br>410,090<br>12,330,248<br>(68,255)<br>1,485<br>12,263,479         | 255,095<br>255,095<br>255,095<br>255,095<br>255,095<br>100,000<br>32,326<br>132,326<br>387,421<br>4,705<br>5,096<br>413<br>33,565<br>353,856<br>(76,157)<br>277,699 | 403,350<br>403,350<br>-<br>403,350<br>-<br>403,350<br>-<br>206,800<br>32,326<br>239,126<br>642,476<br>642,476<br>-<br>9,482<br>13,079<br>-<br>69,443<br>92,858<br>549,618<br>(98,921)<br>(7,289)<br>443,408 | 18,629,410 8,506,301 507,702 36,957 27,680,371  5,203,448 363,002 1,034,670 6,601,120 21,079,251  2,753,974 7,275,575 1,859,139 4,654,646 16,543,334 37,622,585  918,498 5,945,962 100,129 1,362,944 1,567,033 661,686 10,077,278 20,633,530 16,989,055 [4,898,817] [62,492] 12,007,746 [68,271]            | 41,458,529 16,872,322 1,201,517 190,439 59,722,807  11,072,280 698,524 2,969,642 14,740,446 44,982,361  5,596,635 15,608,742 3,503,661 6,071,015 30,780,053 75,762,414  5,302,566 12,808,766 143,460 425,178 4,754,343 1,266,816 19,583,855 44,284,984 31,477,430 [10,023,375] 1,106,659 22,560,714 [174,737]             | 10,767,246 4,516,558 119,210 20,198 15,423,212  2,821,123 130,191 926,737 3,878,051 11,545,161  1,401,477 4,002,812 1,094,954 1,813,918 8,313,161 19,858,322  3,116,721 3,233,191 21,714 100,858 1,236,542 321,481 4,824,154 12,854,661 7,003,661 [2,671,465] 992,727 5,324,923 [40,833]             | 22,510,277 9,763,685 379,235 143,049 32,796,246  6,123,976 263,122 1,773,927 8,161,025 24,635,221  2,457,713 6,765,169 2,230,993 39,035,454  8,022,277 6,719,322 50,351 218,988 2,451,271 639,283 8,956,470 27,057,962 11,977,492 [4,399,682] 1,499,293 9,077,103 [54,986]                                                                                                 |
| 1. INTEREST INCOME  1.1 Loans and advances 1.2 Government securities 1.3 Deposits and placements with banking institutions 1.4. Other interest income 1.5 Total interest income 2. INTEREST EXPENSES 2.1 Customer deposits 2.2 Deposits and placements from banking institutions 2.3 Other interest expense 2.4 Total interest expenses 3. NET INTEREST INCOME 4. NON-INTEREST INCOME 4. NON-INTEREST INCOME 4. Fees and commissions income on loans & advances 4.2 Other fees and commissions income 4.3 Foreign exchange trading income 4.4 Dividend income 4.5 Other income 4.5 Other income 5. TOTAL OPERATING INCOME  6. OPERATING EXPENSES 6.1 Loan loss provision 6.2 Staff costs 6.3 Directors' emoluments 6.4 Rental charges 6.5 Depreciation on property and equipment 6.6 Ammortisation charges 6.7 Other operating expenses 7.0 Profit / (loss) before tax and exceptional items 8.0 Exceptional items - share of profit of associate 9.0 Profit / (loss) after exceptional items 10. Current tax 11. Deferred tax 12. Profit / (loss) after tax and exceptional items 12.1 Minority interest 13. Profit / (loss) after tax and exceptional items 14. OTHER COMPREHENSIVE INCOME 14.1 Gains / (losses) from translating the financial statements of foreign operations 14.2 Fair value changes in available for sale financial assets                                                                                                                                                                | 12,723,442 7,956,428 101,196 33,149 20,814,215  3,787,015 85,705 1,036,631 4,909,351 15,904,864  2,464,724 4,894,965 1,161,139 1,521,600 10,042,428 25,947,292  450,553 3,829,272 9,450 733,588 962,835 575,665 5,534,752 12,096,115 13,851,177 [4,155,353] 9,695,824 | 28,835,285 15,658,672 799,441 199,439 45,483,837  7,908,835 139,496 3,020,094 11,088,425 34,415,412  5,017,215 10,371,202 2,312,072 2,312,072 3,032,367 20,732,856 55,148,268  3,969,783 8,579,853 18,865 180,994 2,918,655 1,111,474 12,394,979 29,174,603 25,973,665 18,476,145] 1,246,224 18,743,744 | 7,293,372 4,156,241 106,398 16,386 11,572,397  2,443,905 7,101 747,591 3,198,597 8,373,800  1,284,960 2,664,907 695,548 1,006,254 5,651,669 14,025,469  2,629,002 2,033,679 4,478 58,342 758,079 251,133 3,296,454 9,031,167 4,994,302 [2,098,291] 952,629 3,848,640              | 8,961,727<br>155,403<br>31,801<br>24,726,932<br>5,049,348<br>23,751<br>1,449,311<br>6,522,410<br>18,204,522<br>2,198,564<br>4,323,723<br>1,547,446<br>-<br>2,215,493<br>10,285,226<br>28,489,748<br>6,725,334<br>4,505,033<br>10,436<br>113,174<br>1,485,226<br>499,735<br>5,989,824<br>19,328,762<br>9,160,986<br>(3,385,738)<br>1,398,173<br>7,173,421 | 167,482  167,482  167,482  167,482  167,482  27,511  27,511  27,511  194,993  63,468  46,734  110,202  84,791  [25,437]  59,354 | 181,752<br>181,752<br>181,752<br>181,752<br>12,500,000<br>58,866<br>12,558,586<br>12,740,338<br>2,058<br>354<br>2,058<br>354<br>410,090<br>12,330,248<br>(68,255)<br>1,485<br>12,263,479         | 255,095<br>255,095<br>255,095<br>255,095<br>255,095<br>100,000<br>32,326<br>132,326<br>387,421<br>4,705<br>5,096<br>413<br>33,565<br>353,856<br>(76,157)<br>277,699 | 403,350<br>403,350<br>-<br>403,350<br>-<br>403,350<br>-<br>206,800<br>32,326<br>239,126<br>642,476<br>642,476<br>-<br>9,482<br>13,079<br>-<br>69,443<br>92,858<br>549,618<br>(98,921)<br>(7,289)<br>443,408 | 18,629,410 8,506,301 507,702 36,957 27,680,371  5,203,448 363,002 1,034,670 6,601,120 21,079,251  2,753,974 7,275,575 1,859,139 4,654,646 16,543,334 37,622,585  918,498 5,945,962 100,129 1,362,944 1,567,033 661,686 10,077,278 20,633,530 16,989,055 14,898,8171 [82,492] 12,007,746 [88,271] 11,919,475 | 41,458,529 16,872,322 1,201,517 190,439 59,722,807  11,072,280 698,524 2,969,642 14,740,446 44,982,361  5,596,635 15,608,742 3,503,661 - 6,071,015 30,780,053 75,762,414  5,302,566 12,808,766 143,460 425,178 4,754,343 1,266,816 19,583,855 44,284,984 31,477,430 (10,023,375) 1,106,659 22,560,714 174,737] 22,385,977 | 10,767,246 4,516,558 119,210 20,198 15,423,212  2,821,123 130,191 926,737 3,878,051 11,545,161  1,401,477 4,002,812 1,094,954 - 1,813,918 8,313,161 19,858,322  3,116,721 3,233,191 21,714 100,858 1,236,542 321,481 4,824,154 12,854,661 7,003,661 [2,671,465] 992,727 5,324,923 [40,833] 5,284,090 | 22,510,277 9,763,685 379,235 143,049 32,796,246  6,123,976 263,122 1,773,927 8,161,025 24,635,221  2,457,713 6,765,169 2,230,993 - 2,946,358 14,400,233 39,035,454  8,022,277 6,719,322 50,351 218,988 2,451,271 639,283 8,956,470 27,057,962 11,977,492 [4,399,682] 1,499,293 9,077,103 [54,986] 9,022,117                                                                |
| 1. INTEREST INCOME  1.1 Loans and advances 1.2 Government securities 1.3 Deposits and placements with banking institutions 1.4 Other interest income 1.5 Total interest income  2. INTEREST EXPENSES 2.1 Customer deposits 2.2 Deposits and placements from banking institutions 2.3 Other interest expense 2.4 Total interest expenses 2.5 Total interest expenses 3. NET INTEREST INCOME 4. NON-INTEREST INCOME 4. NON-INTEREST INCOME 4. Fees and commissions income on loans & advances 4.2 Other fees and commissions income 4.3 Foreign exchange trading income 4.4 Dividend income 4.5 Other income 4.6 Total non-interest income 5. TOTAL OPERATING INCOME 6. OPERATING EXPENSES 6.1 Loan loss provision 6.2 Staff costs 6.3 Directors' emoluments 6.4 Rental charges 6.5 Depreciation on property and equipment 6.6 Ammortisation charges 6.7 Other operating expenses 6.8 Total operating expenses 6.8 Total operating expenses 7.0 Profit / (loss) after exceptional items 10. Current tax 11. Deferred tax 12. Profit / (loss) after tax and exceptional items 12.1 Minority interest 13. Profit / (loss) after tax and exceptional items 14.1 Gains / (losses) from translating the financial statements of foreign operations 14.2 Fair value changes in available for sale financial assets 14.3 Revaluation surplus on property and equipment 14.4 Share of other comprehensive income of associates                                                                                             | 12,723,442 7,956,428 101,196 33,149 20,814,215  3,787,015 85,705 1,036,631 4,909,351 15,904,864  2,464,724 4,894,965 1,161,139 1,521,600 10,042,428 25,947,292  450,553 3,829,272 9,450 733,588 962,835 575,665 5,534,752 12,096,115 13,851,177 [4,155,353] 9,695,824 | 28,835,285 15,658,672 799,441 199,439 45,483,837  7,908,835 139,496 3,020,094 11,088,425 34,415,412  5,017,215 10,371,202 2,312,072 2,312,072 3,032,367 20,732,856 55,148,268  3,969,783 8,579,853 18,865 180,994 2,918,655 1,111,474 12,394,979 29,174,603 25,973,645 18,476,145] 1,246,224 18,743,744 | 7,293,372 4,156,241 106,398 16,386 11,572,397  2,443,905 7,101 747,591 3,198,597 8,373,800  1,284,960 2,664,907 695,548 1,006,254 5,651,669 14,025,469  2,629,002 2,033,679 4,478 58,342 758,079 251,133 3,296,454 9,031,167 4,994,302 [2,098,291] 952,629 3,848,640  3,848,640   | 8,961,727<br>155,403<br>31,801<br>24,726,932<br>5,049,348<br>23,751<br>1,449,311<br>6,522,410<br>18,204,522<br>2,198,564<br>4,323,723<br>1,547,446<br>2,215,493<br>10,285,226<br>28,489,748<br>6,725,334<br>4,505,033<br>10,436<br>113,174<br>1,485,226<br>499,735<br>5,989,824<br>19,328,762<br>9,160,986<br>(3,385,738)<br>1,398,173<br>7,173,421      | 167,482  167,482  167,482  167,482  167,482  27,511  27,511  27,511  194,993  63,468  46,734  110,202  84,791  [25,437]  59,354 | 181,752<br>181,752<br>181,752<br>181,752<br>12,500,000<br>58,866<br>12,558,586<br>12,740,338<br>2,058<br>354<br>2,058<br>354<br>410,090<br>12,330,248<br>(68,255)<br>1,485<br>12,263,479         | 255,095<br>255,095<br>255,095<br>255,095<br>255,095<br>100,000<br>32,326<br>132,326<br>387,421<br>4,705<br>5,096<br>413<br>33,565<br>353,856<br>(76,157)<br>277,699 | 403,350<br>403,350<br>-<br>403,350<br>-<br>403,350<br>-<br>206,800<br>32,326<br>239,126<br>642,476<br>642,476<br>-<br>9,482<br>13,079<br>-<br>69,443<br>92,858<br>549,618<br>(98,921)<br>(7,289)<br>443,408 | 18,629,410 8,506,301 507,702 36,957 27,680,371  5,203,448 363,002 1,034,670 6,601,120 21,079,251  2,753,974 7,275,575 1,859,139 4,654,646 16,543,334 37,622,585  918,498 5,945,962 100,129 1,362,944 1,567,033 661,686 10,077,278 20,633,530 16,989,055 [4,898,817] [62,492] 12,007,746 [88,271] 11,919,475 | 41,458,529 16,872,322 1,201,517 190,439 59,722,807  11,072,280 698,524 2,969,642 14,740,446 44,982,361  5,596,635 15,608,742 3,503,661 2,808,766 12,808,766 143,460 425,178 4,754,343 1,266,816 19,583,855 44,284,984 31,477,430 (10,023,375) 1,106,659 22,560,714 (174,737) 22,385,977                                   | 10,767,246 4,516,558 119,210 20,198 15,423,212  2,821,123 130,191 926,737 3,878,051 11,545,161  1,401,477 4,002,812 1,094,954 1,813,918 8,313,161 19,858,322  3,116,721 3,233,191 21,714 100,858 1,236,542 321,481 4,824,154 12,854,661 7,003,661 [2,671,465] 992,727 5,324,923 [40,833] 5,284,090   | 22,510,277 9,763,685 379,235 143,049 32,796,246 6,123,976 263,122 1,773,927 8,161,025 24,635,221  2,457,713 6,765,169 2,230,993 39,035,454  8,022,277 6,719,322 50,351 218,988 2,451,271 639,283 8,956,470 27,057,962 11,977,492 [4,399,682] 14,992,93 9,077,103 [54,986] 9,022,117                                                                                        |
| 1. INTEREST INCOME  1.1 Loans and advances 1.2 Government securities 1.3 Deposits and placements with banking institutions 1.4, Other interest income 1.5 Total interest income  2. INTEREST EXPENSES 2.1 Customer deposits 2.2 Deposits and placements from banking institutions 2.3 Other interest expense 2.4 Total interest expenses 3. NET INTEREST INCOME 4. NON-INTEREST INCOME 4. NON-INTEREST INCOME 4. 1 Fees and commissions income on loans & advances 4.2 Other fees and commissions income 4.3 Foreign exchange trading income 4.4 Dividend income 4.5 Other income 4.6 Total one-interest income 5. TOTAL OPERATING INCOME  6. OPERATING EXPENSES 6.1 Loan loss provision 6.2 Staff costs 6.3 Directors' emoluments 6.4 Rental charges 6.5 Depreciation on property and equipment 6.6 Ammortisation charges 6.7 Other operating expenses 7.0 Profit / (loss) before tax and exceptional items 8.0 Exceptional items - share of profit of associate 9.0 Profit / (loss) after exceptional items 10. Current tax 11. Deferred tax 12. Profit / (loss) after tax and exceptional items 12.1 Minority interest 13. Profit / (loss) after tax and exceptional items 14.1 Sains / (losse) from translating the financial statements of foreign operations 14.2 Fair value changes in available for sale financial assets 14.3 Revaluation surplus on property and equipment 14.4 Share of other comprehensive income of associates 14.5 Income tax relating to components of other comprehensive income | 12,723,442 7,956,428 101,196 33,149 20,814,215  3,787,015 85,705 1,036,631 4,909,351 15,904,864  2,464,724 4,894,965 1,161,139 1,521,600 10,042,428 25,947,292  450,553 3,829,272 9,450 733,588 962,835 575,655 5,534,752 12,096,115 13,851,177 14,155,353] 9,695,824 | 28,835,285 15,658,672 799,441 199,439 45,483,837  7,908,835 139,496 3,020,094 11,068,425 34,415,412  5,017,215 10,371,202 2,312,072 3,032,367 20,732,856 55,148,268  3,969,783 8,579,853 18,865 180,994 2,918,655 1,111,474 12,394,979 29,174,603 25,973,665 [8,476,145] 1,246,224 18,743,744           | 7,293,372 4,156,241 106,398 16,386 11,572,397  2,443,905 7,101 747,591 3,198,597 8,373,800  1,284,960 2,664,907 695,548 1,006,254 5,651,669 14,025,469  2,629,002 2,033,679 4,478 58,342 758,079 251,133 3,296,454 9,031,167 4,994,302 [2,098,291] 952,629 3,848,640  - 3,848,640 | 8,961,727<br>155,403<br>31,801<br>24,726,932<br>5,049,348<br>23,751<br>1,449,311<br>6,522,410<br>18,204,522<br>2,198,564<br>4,323,723<br>1,547,446<br>2,215,493<br>10,285,226<br>28,489,748<br>6,725,334<br>4,505,033<br>10,436<br>113,174<br>1,485,226<br>499,735<br>5,989,824<br>19,328,762<br>9,160,986<br>(3,385,738)<br>1,398,173<br>7,173,421      | 167,482  167,482  167,482  167,482  167,482  27,511  27,511  27,511  194,993  63,468  46,734  110,202  84,791  [25,437]  59,354 | 181,752<br>181,752<br>181,752<br>181,752<br>12,500,000<br>58,866<br>12,558,586<br>12,740,338<br>2,058<br>354<br>2,058<br>354<br>410,090<br>12,330,248<br>(68,255)<br>1,485<br>12,263,479         | 255,095<br>255,095<br>255,095<br>255,095<br>255,095<br>100,000<br>32,326<br>132,326<br>387,421<br>4,705<br>5,096<br>413<br>33,565<br>353,856<br>(76,157)<br>277,699 | 403,350<br>403,350<br>-<br>403,350<br>-<br>403,350<br>-<br>206,800<br>32,326<br>239,126<br>642,476<br>642,476<br>-<br>9,482<br>13,079<br>-<br>69,443<br>92,858<br>549,618<br>(98,921)<br>(7,289)<br>443,408 | 18,629,410 8,506,301 507,702 36,957 27,680,371  5,203,448 363,002 1,034,670 6,601,120 21,079,251  2,753,974 7,275,575 1,859,139 4,654,646 16,543,334 37,622,585  918,498 5,945,962 100,129 1,362,944 1,567,033 661,686 10,077,278 20,633,530 14,989,055 [4,898,817] [82,492] 12,007,746 [88,271] 11,919,475 | 41,458,529 16,872,322 1,201,517 190,439 59,722,807  11,072,280 698,524 2,969,642 14,740,446 44,982,361  5,596,635 15,608,742 3,503,661 6,071,015 30,780,053 75,762,414  5,302,566 12,808,766 143,460 425,178 4,754,343 1,266,816 19,583,855 44,284,984 31,477,430 [10,023,375] 1,106,659 22,560,714 (174,737] 22,385,977  | 10,767,246 4,516,558 119,210 20,198 15,423,212  2,821,123 130,191 926,737 3,878,051 11,545,161  1,401,477 4,002,812 1,094,954 1,813,918 8,313,161 19,858,322  3,116,721 3,233,191 21,714 100,858 1,236,542 321,481 4,824,154 12,854,661 7,003,661 [2,671,465] 992,727 5,324,923 [40,833] 5,284,090   | 22,510,277 9,763,685 379,235 143,049 32,796,246 6,123,976 263,122 1,773,927 8,161,025 24,635,221  2,467,713 6,765,169 2,230,993 2,946,358 14,400,233 39,035,454  8,022,277 6,719,322 50,351 218,988 2,451,271 639,283 8,956,470 27,057,962 11,977,492 [4,399,682] 1,499,293 9,077,103 [54,986] 9,022,117                                                                   |
| 1. INTEREST INCOME  1.1 Loans and advances 1.2 Government securities 1.3 Deposits and placements with banking institutions 1.4 Other interest income 1.5 Total interest income  2. INTEREST EXPENSES 2.1 Customer deposits 2.2 Deposits and placements from banking institutions 2.3 Other interest expenses 2.4 Total interest expenses 3. NET INTEREST INCOME  4. NON-INTEREST INCOME  4. NON-INTEREST INCOME 4.1 Fees and commissions income on loans & advances 4.2 Other fees and commissions income 4.3 Foreign exchange trading income 4.4 Dividend income 4.5 Other income 4.5 Other income 5. TOTAL OPERATING INCOME  4. OPERATING EXPENSES 6.1 Loan loss provision 6.2 Staff costs 6.3 Directors' emoluments 6.4 Rental charges 6.5 Depreciation on property and equipment 6.6 Ammortisation charges 6.7 Other operating expenses 6.8 Total operating expenses 6.9 OProfit / (loss) before tax and exceptional items 10. Current tax 11. Deferred tax 12. Profit / (loss) after exceptional items 12.1 Minority interest 13. Profit / (loss) after tax and exceptional items and minority interest 14.1 Gains / (losses) from translating the financial statements of foreign operations 14.2 Fair value changes in available for sale financial assets 14.3 Revaluation surplus on property and equipment 14.4 Share of other comprehensive income of associates                                                                                                                                      | 12,723,442 7,956,428 101,196 33,149 20,814,215  3,787,015 85,705 1,036,631 4,909,351 15,904,864  2,464,724 4,894,965 1,161,139 1,521,600 10,042,428 25,947,292  450,553 3,829,272 9,450 733,588 962,835 575,665 5,534,752 12,096,115 13,851,177 [4,155,353] 9,695,824 | 28,835,285 15,658,672 799,441 199,439 45,483,837  7,908,835 139,496 3,020,094 11,088,425 34,415,412  5,017,215 10,371,202 2,312,072 2,312,072 3,032,367 20,732,856 55,148,268  3,969,783 8,579,853 18,865 180,994 2,918,655 1,111,474 12,394,979 29,174,603 25,973,645 18,476,145] 1,246,224 18,743,744 | 7,293,372 4,156,241 106,398 16,386 11,572,397  2,443,905 7,101 747,591 3,198,597 8,373,800  1,284,960 2,664,907 695,548 1,006,254 5,651,669 14,025,469  2,629,002 2,033,679 4,478 58,342 758,079 251,133 3,296,454 9,031,167 4,994,302 [2,098,291] 952,629 3,848,640  3,848,640   | 8,961,727<br>155,403<br>31,801<br>24,726,932<br>5,049,348<br>23,751<br>1,449,311<br>6,522,410<br>18,204,522<br>2,198,564<br>4,323,723<br>1,547,446<br>2,215,493<br>10,285,226<br>28,489,748<br>6,725,334<br>4,505,033<br>10,436<br>113,174<br>1,485,226<br>499,735<br>5,989,824<br>19,328,762<br>9,160,986<br>(3,385,738)<br>1,398,173<br>7,173,421      | 167,482  167,482  167,482  167,482  167,482  27,511  27,511  27,511  194,993  63,468  46,734  110,202  84,791  [25,437]  59,354 | 181,752<br>181,752<br>181,752<br>181,752<br>12,500,000<br>58,866<br>12,558,566<br>12,740,338<br>2,058<br>354<br>2,058<br>354<br>410,090<br>12,330,248<br>(68,255)<br>1,485<br>12,263,479         | 255,095<br>255,095<br>                                                                                                                                              | 403,350<br>403,350<br>-<br>403,350<br>-<br>206,800<br>32,326<br>239,126<br>642,476<br>-<br>9,482<br>13,079<br>854<br>-<br>69,443<br>92,858<br>549,618<br>[98,921]<br>[7,289]<br>443,408                     | 18,629,410 8,506,301 507,702 36,957 27,680,371  5,203,448 363,002 1,034,670 6,601,120 21,079,251  2,753,974 7,275,575 1,859,139 4,654,646 16,543,334 37,622,585  918,498 5,945,962 100,129 1,362,944 1,567,033 661,686 10,077,278 20,633,530 16,989,055 [4,898,817] [62,492] 12,007,746 [88,271] 11,919,475 | 41,458,529 16,872,322 1,201,517 190,439 59,722,807  11,072,280 698,524 2,969,642 14,740,446 44,982,361  5,596,635 15,608,742 3,503,661 2,808,766 12,808,766 143,460 425,178 4,754,343 1,266,816 19,583,855 44,284,984 31,477,430 (10,023,375) 1,106,659 22,560,714 (174,737) 22,385,977                                   | 10,767,246 4,516,558 119,210 20,198 15,423,212  2,821,123 130,191 926,737 3,878,051 11,545,161  1,401,477 4,002,812 1,094,954 1,813,918 8,313,161 19,858,322  3,116,721 3,233,191 21,714 100,858 1,236,542 321,481 4,824,154 12,854,661 7,003,661 [2,671,465] 992,727 5,324,923 [40,833] 5,284,090   | 22,510,277 9,763,685 379,235 143,049 32,796,246 6,123,976 263,122 1,773,927 8,161,025 24,635,221  2,457,713 6,765,169 2,230,993 39,035,454  8,022,277 6,719,322 50,351 218,988 2,451,271 639,283 8,956,470 27,057,962 11,977,492 [4,399,682] 1,499,293 9,077,103 [54,986] 9,022,117                                                                                        |