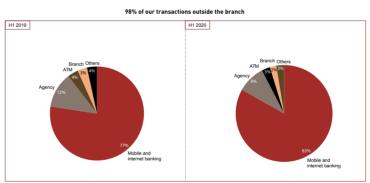

.9%                    | 39.4%                    | -                     | -                                       | -              | -                     | 36.5%                    | 32.1%                                   | 31.6%                     | 34.2%                     |  |
|                                                                         |                             |                          |                          |                          |                       |                                         |                |                       |                          |                                         |                           |                           |  |







### FINTECH INNOVATION AND DIGITIZATION 98% of our transactions outside the branch







# The Banker









Africa's SME Bank of the Year, 2018 & 2019

\*The adjusted capital ratios include the expected credit loss provisions added back to capital in line with the CBK guidance note issued in April 2018 on implementation of IFRS 9. These financial statements are extracts from the books of the institution. The complete set of financial statements, statutory and qualitative disclosures can be accessed on the Institution's website, www.e.

They may also be accessed at the institution's head office located at Equity Centre, 9th floor, Hospital Road Upper Hill.



Group CEO & Managing Director