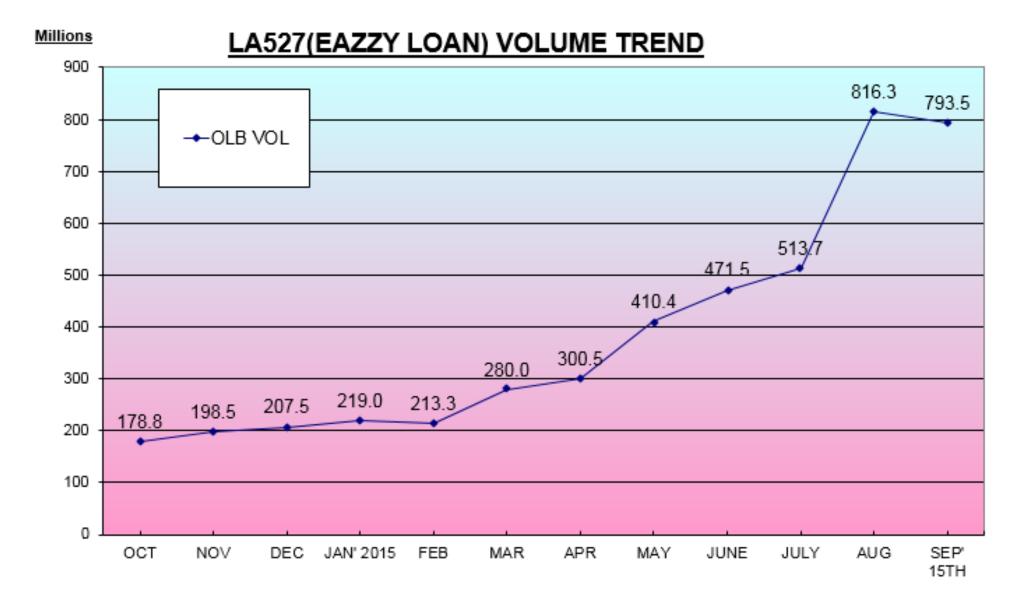

rm confident. Long-term investors
- " Diversification of shareholding widening, deepening and diversification of ownership
- Deep pocket shareholders with ability to take up additional capital
- Willingness to pay a 10% share premium





# **Agency Banking**





#### **Agency Banking Transactions Value**

## Danking Transactions value

Monthly Value Of Transactions







#### **Agency Banking Transactions Volume**









#### **Agency Banking Transactions Value & Volumes**







# **Equitel**





#### **Transactions Value**







#### **Transaction Volumes**







# M-banking Vs Agency Banking Transaction Trend Analysis





No. of trans Agency No. Of Transactions M Banking





#### **Equitel M-Banking transactions per customer**





#### **Equitel Sim Uptake**























#### Disbursement by count by channel







#### **APPLICATION DISTRIBUTION BY TIME IN DAY**



AM

AM

PM

12 1 PM 2 PM 3 PM 4 PM 5 PM 6 PM 7 PM 8 PM 9 PM

1 AM 2 AM 3 AM 4 AM 5 AM 6 AM 7 AM 8 AM 9 AM





#### Our future is here



We deserve even more freedom, choice, and control to manage our businesses, our money, and our lives with ease.

The freedom and control to plan, budget, save and borrow loans to fund our dreams. The choice to stay in touch with those we love and those we relate with.

## Bank on your hand



- Open an Equity account instantly, hapo hapo, by dialing \*247#.
- Check your bank balance
- Transfer money, send and receive money, withdraw cash, apply for a loan, repay your loan, request for a statement, save, budget & fund specific goals.

## Bank on your han