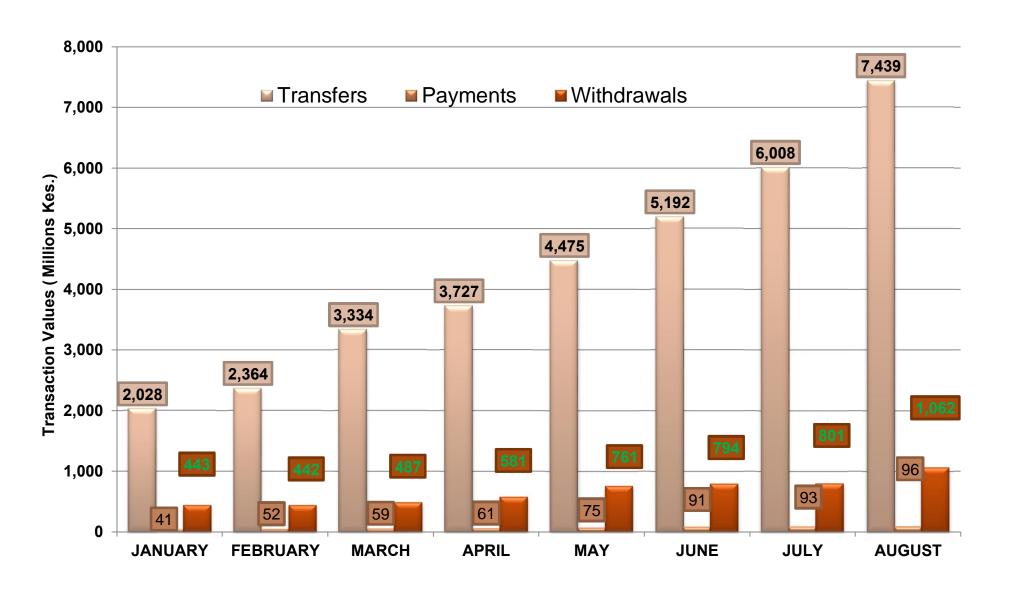

ACHIEVEMENT**

- Seamless Exit without overhang
- Resetting balance of power between foreign and local investors
- New track record on exit on Sub-Sahara Africa. US\$500 million
- Demonstration of liquidity in NSE
- "Vote of confidence in Equity Stock
- "Long term confident. Long-term investors
- " Diversification of shareholding widening, deepening and diversification of ownership
- Deep pocket shareholders with ability to take up additional capital
- Willingness to pay a 10% share premium





# **Agency Banking**





#### **Agency Banking Transactions Value**

## Danking Transactions value

Monthly Value Of Transactions







#### **Agency Banking Transactions Volume**









#### **Agency Banking Transactions Value & Volumes**







# **Equitel**





#### **Transactions Value**







#### **Transaction Volumes**







# M-banking Vs Agency Banking Transaction Trend Analysis





No. of trans Agency No. Of Transactions M Banking





#### **Equitel M-Banking transactions per customer**





#### **Equitel Sim Uptake**























#### Disbursement by count by channel







#### **APPLICATION DISTRIBUTION BY TIME IN DAY**



AM

AM

PM

12 1 PM 2 PM 3 PM 4 PM 5 PM 6 PM 7 PM 8 PM 9 PM

1 AM 2 AM 3 AM 4 AM 5 AM 6 AM 7 AM 8 AM 9 AM





#### Our future is here



We deserve even more freedom, choice, and control to manage our businesses, our money, and our lives with ease.

The freedom and control to plan, budget, save and borrow loans to fund our dreams. The choice to stay in touch with those we love and those we relate with.

## Bank on your hand



- O