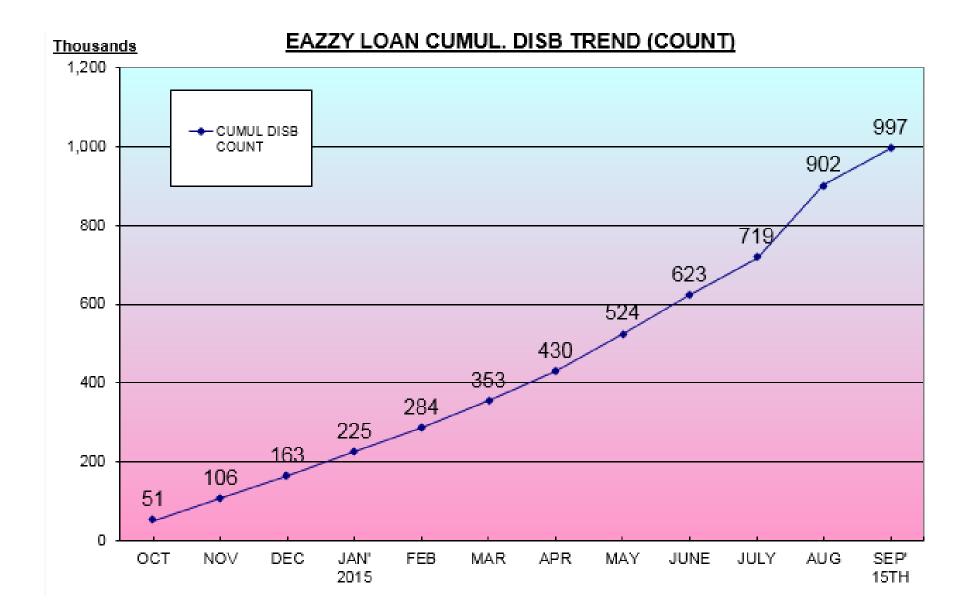

ong term confident. Long-term investors
- " Diversification of shareholding widening, deepening and diversification of ownership
- Deep pocket shareholders with ability to take up additional capital
- Willingness to pay a 10% share premium





# **Agency Banking**





#### **Agency Banking Transactions Value**

## Danking Transactions value

Monthly Value Of Transactions







#### **Agency Banking Transactions Volume**









#### **Agency Banking Transactions Value & Volumes**







# **Equitel**





#### **Transactions Value**







#### **Transaction Volumes**







# M-banking Vs Agency Banking Transaction Trend Analysis





No. of trans Agency No. Of Transactions M Banking





#### **Equitel M-Banking transactions per customer**





#### **Equitel Sim Uptake**























#### Disbursement by count by channel







#### **APPLICATION DISTRIBUTION BY TIME IN DAY**



AM

AM

PM

12 1 PM 2 PM 3 PM 4 PM 5 PM 6 PM 7 PM 8 PM 9 PM

1 AM 2 AM 3 AM 4 AM 5 AM 6 AM 7 AM 8 AM 9 AM





#### Our future is here



We deserve even more freedom, choice, and control to manage our businesses, our money, and our lives with ease.

The freedom and control to plan, budget, save and borrow loans to fund our dreams. The choice to stay in touch with those we love and those we relate with.

## Bank on your hand



- Open an Equity account instantly, hapo hapo, by dialing \*247#.
- Check your bank balance
- Transfer money, send and receive money, withdraw cash, apply for a loan, repay your loan, request for a statement, save, budget & fund specific goals.

## Bank on yo