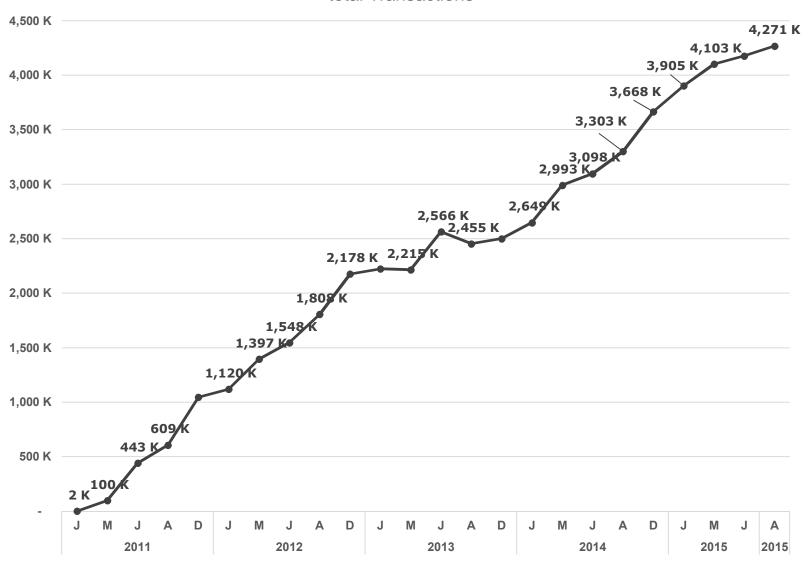

#### **Agency Banking Transactions Value**

## Danking Transactions value

Monthly Value Of Transactions