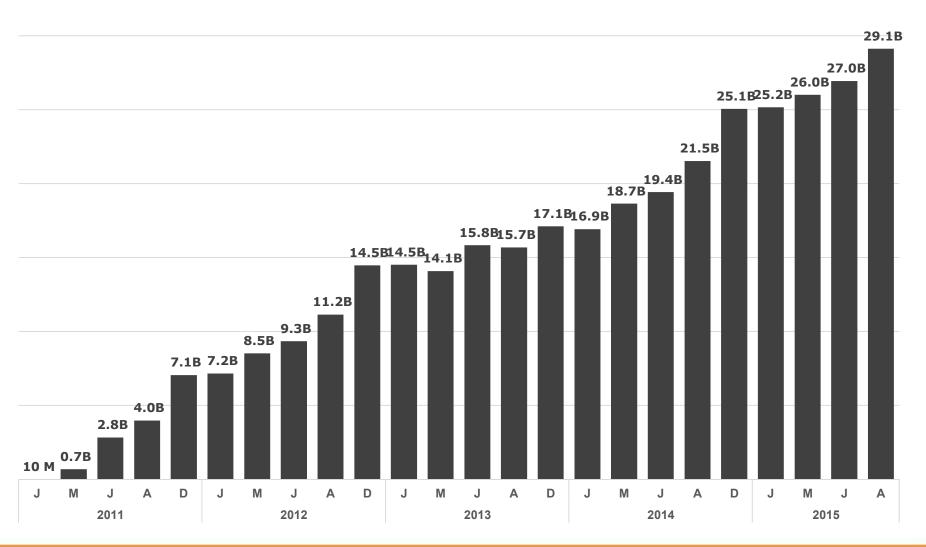

# **Agency Banking**

#### **Agency Banking Transactions Value**

## Danking Transactions value

Monthly Value Of Transactions