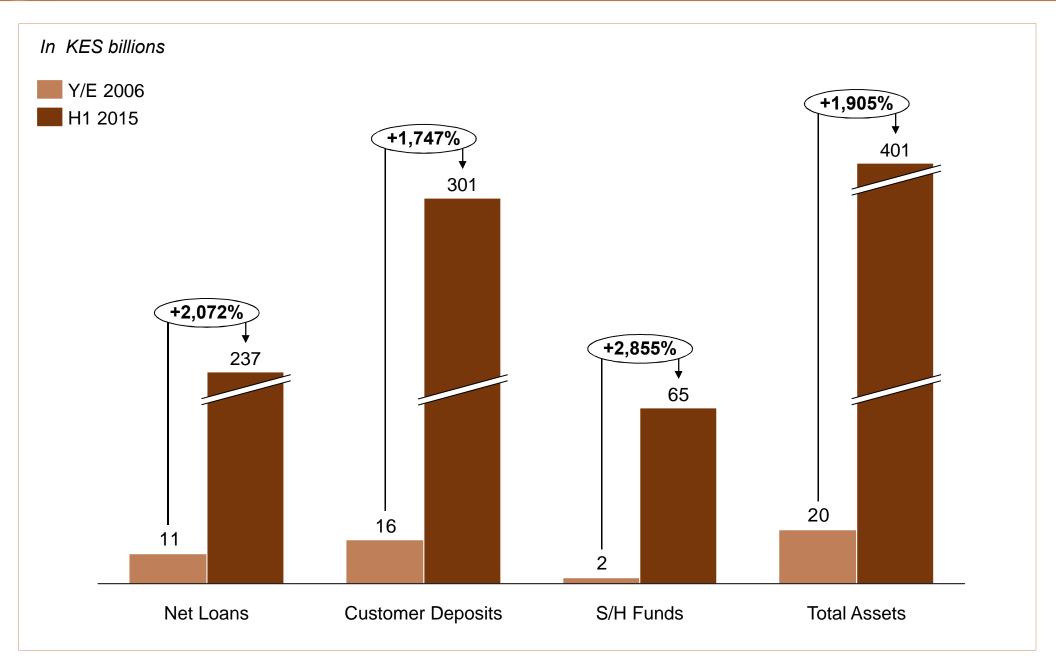

# **Our Journey with Helios**





#### **Balance Sheet – Summary Performance**







#### **P&L – Summary Performance**







# **Update on Helios Exit**





#### **NEW SHAREHOLDERS WHO GOT THE HELIOS STAKE**



(Norfund, Norwegian Private Investors)

- " Genesis 5.4%
- " Investec
- " NSSF Kenya
- African Alliance
- " NSSF Uganda
- Renaissance Capital
- Others





#### **ACHIEVEMENT**

- Seamless Exit without overhang
- Resetting balance of power between foreign and local investors
- New track record on exit on Sub-Sahara Africa. US\$500 million
- Demonstration of liquidity in NSE
- "Vote of confidence in Equity Stock
- "Long term confident. Long-term investors
- " Diversification of shareholding widening, deepening and diversification of ownership
- Deep pocket shareholders with ability to take up additional capital
- Willingness to pay a 10% share premium





#