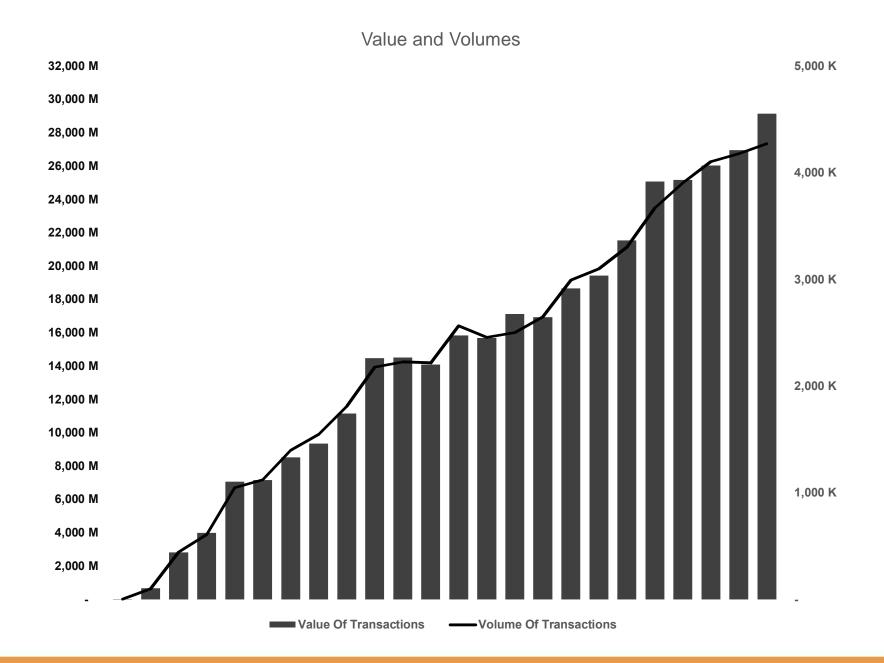

SSF Uganda
- Renaissance Capital
- Others





#### **ACHIEVEMENT**

- Seamless Exit without overhang
- Resetting balance of power between foreign and local investors
- New track record on exit on Sub-Sahara Africa. US\$500 million
- Demonstration of liquidity in NSE
- "Vote of confidence in Equity Stock
- "Long term confident. Long-term investors
- " Diversification of shareholding widening, deepening and diversification of ownership
- Deep pocket shareholders with ability to take up additional capital
- Willingness to pay a 10% share premium





# **Agency Banking**





#### **Agency Banking Transactions Value**

## Danking Transactions value

Monthly Value Of Transactions







#### **Agency Banking Transactions Volume**









#### **Agency Banking Transactions Value & Volumes**







# **Equitel**





#### **Transactions Value**







#### **Transaction Volumes**







# M-banking Vs Agency Banking Transaction Trend Analysis





No. of trans Agency No. Of Transactions M Banking





#### **Equitel M-Banking transactions per customer**





#### **Equitel Sim Uptake**























#### Disbursement by count by channel







#### **APPLICATION DISTRIBUTION BY TIME IN DAY**



AM

AM

PM

12 1 PM 2 PM 3 PM 4 PM 5 PM 6 PM 7 PM 8 PM 9 PM

1 AM 2 AM 3 AM 4 AM 5 AM 6 AM 7 AM 8 AM 9 AM





#### Our future is here



We deserve even more freedom, choice, and control to manage our businesses, our money, and our lives with ease.

The freedom and control to plan, budget, save and borrow loans to fund our dreams. The choice to stay in touch with those we love