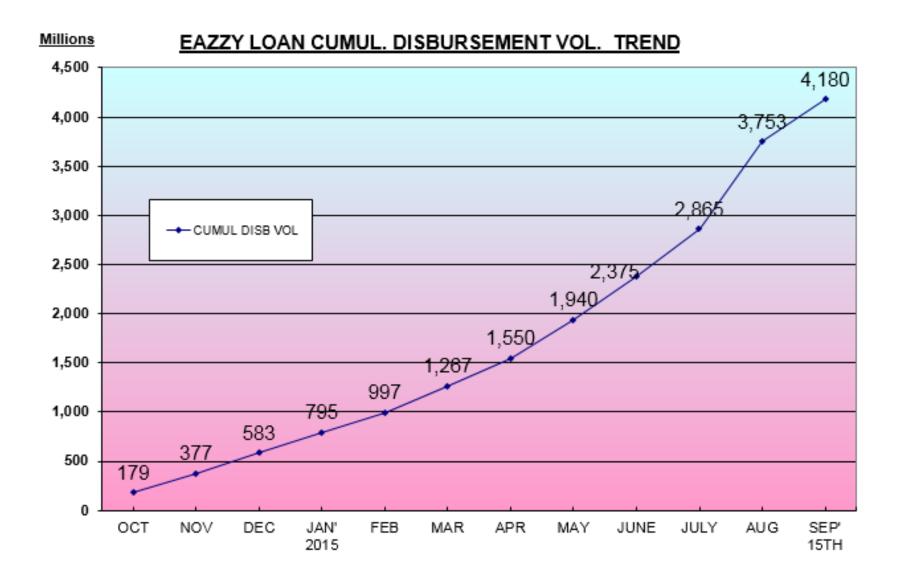

k
- "Long term confident. Long-term investors
- " Diversification of shareholding widening, deepening and diversification of ownership
- Deep pocket shareholders with ability to take up additional capital
- Willingness to pay a 10% share premium





# **Agency Banking**





#### **Agency Banking Transactions Value**

## Danking Transactions value

Monthly Value Of Transactions







#### **Agency Banking Transactions Volume**









#### **Agency Banking Transactions Value & Volumes**







# **Equitel**





#### **Transactions Value**







#### **Transaction Volumes**







# M-banking Vs Agency Banking Transaction Trend Analysis





No. of trans Agency No. Of Transactions M Banking





#### **Equitel M-Banking transactions per customer**





#### **Equitel Sim Uptake**























#### Disbursement by count by channel







#### **APPLICATION DISTRIBUTION BY TIME IN DAY**



AM

AM

PM

12 1 PM 2 PM 3 PM 4 PM 5 PM 6 PM 7 PM 8 PM 9 PM

1 AM 2 AM 3 AM 4 AM 5 AM 6 AM 7 AM 8 AM 9 AM





#### Our future is here



We deserve even more freedom, choice, and control to manage our businesses, our money, and our lives with ease.

The freedom and control to plan, budget, save and borrow loans to fund our dreams. The choice to stay in touch with those we love and those we relate with.

## Bank on your hand



- Open an Equity account instantly, hapo hapo, by dialing \*247#.
- Check your bank balance
- Transfer money, send and receive money, withdraw cash, apply for a loan, repay your loan, request for a statement, save, budget & fund specific goals.

## Bank