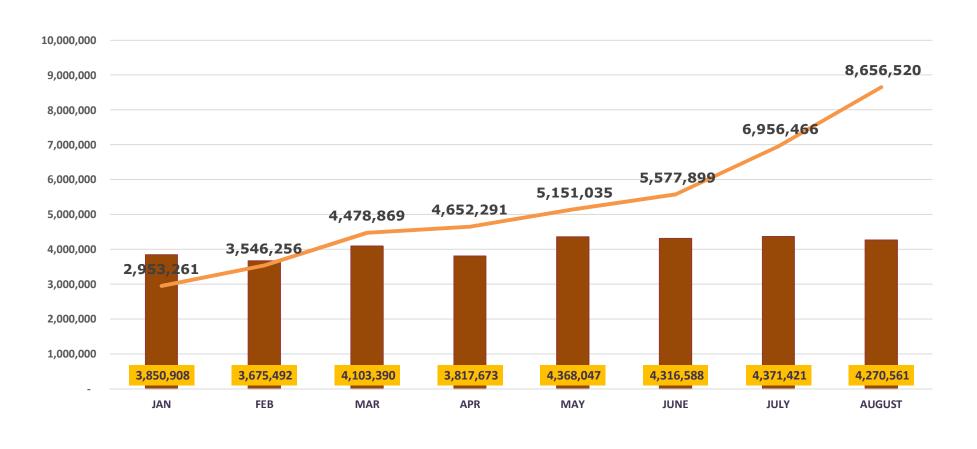

#### **Agency Banking Transactions Value**

## Danking Transactions value

Monthly Value Of Transactions