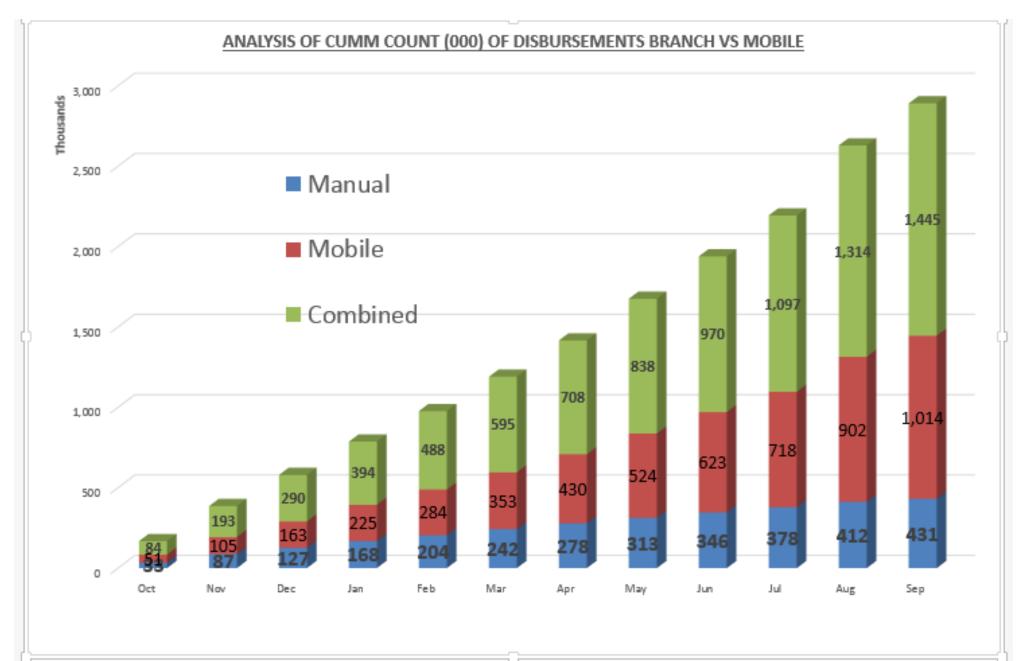

fication of shareholding widening, deepening and diversification of ownership
- Deep pocket shareholders with ability to take up additional capital
- Willingness to pay a 10% share premium





# **Agency Banking**





#### **Agency Banking Transactions Value**

## Danking Transactions value

Monthly Value Of Transactions







#### **Agency Banking Transactions Volume**









#### **Agency Banking Transactions Value & Volumes**







# **Equitel**





#### **Transactions Value**







#### **Transaction Volumes**







# M-banking Vs Agency Banking Transaction Trend Analysis





No. of trans Agency No. Of Transactions M Banking





#### **Equitel M-Banking transactions per customer**





#### **Equitel Sim Uptake**























#### Disbursement by count by channel







#### **APPLICATION DISTRIBUTION BY TIME IN DAY**



AM

AM

PM

12 1 PM 2 PM 3 PM 4 PM 5 PM 6 PM 7 PM 8 PM 9 PM

1 AM 2 AM 3 AM 4 AM 5 AM 6 AM 7 AM 8 AM 9 AM





#### Our future is here



We deserve even more freedom, choice, and control to manage our businesses, our money, and our lives with ease.

The freedom and control to plan, budget, save and borrow loans to fund our dreams. The choice to stay in touch with those we love and those we relate with.

## Bank on your hand



- Open an Equity account instantly, hapo hapo, by dialing \*247#.
- Check your bank balance
- Transfer money, send and receive money, withdraw cash, apply for a loan, repay your loan, request for a statement, save, budget & fund specific goals.

## Bank on your hand



#### Send and receive cash

- Sending mo