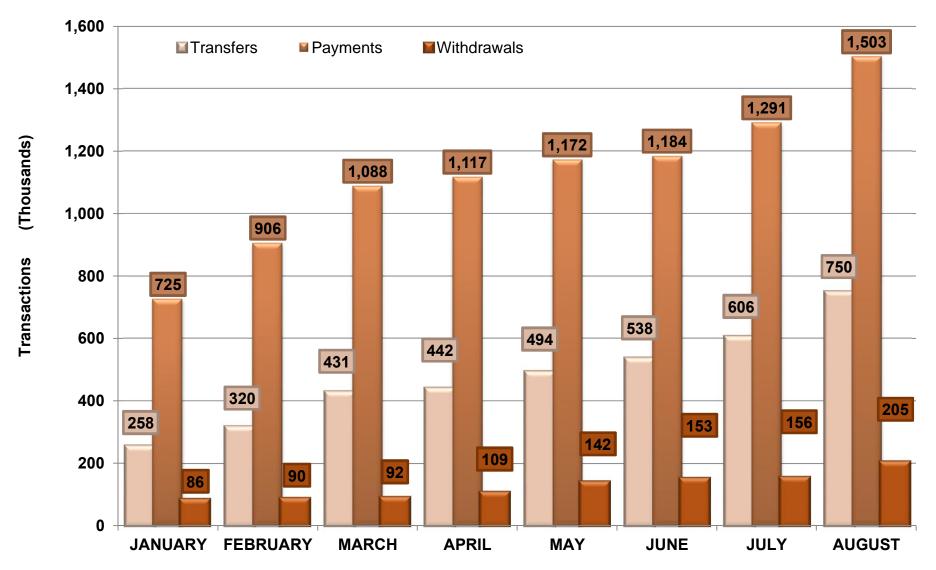

#### **Agency Banking Transactions Volume**

#### **Agency Banking Transactions Value & Volumes**