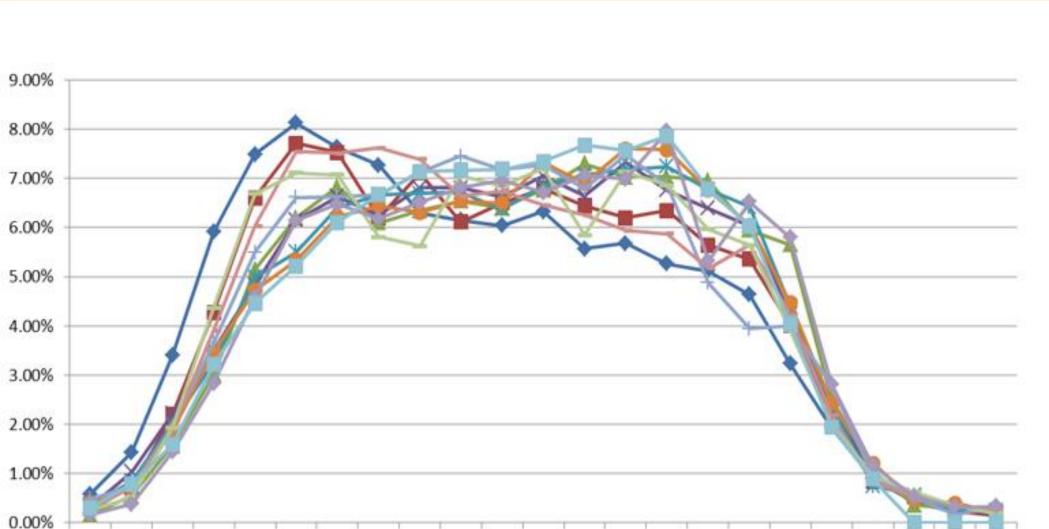

# M-banking Vs Agency Banking Transaction Trend Analysis

No. of trans Agency No. Of Transactions M Banking