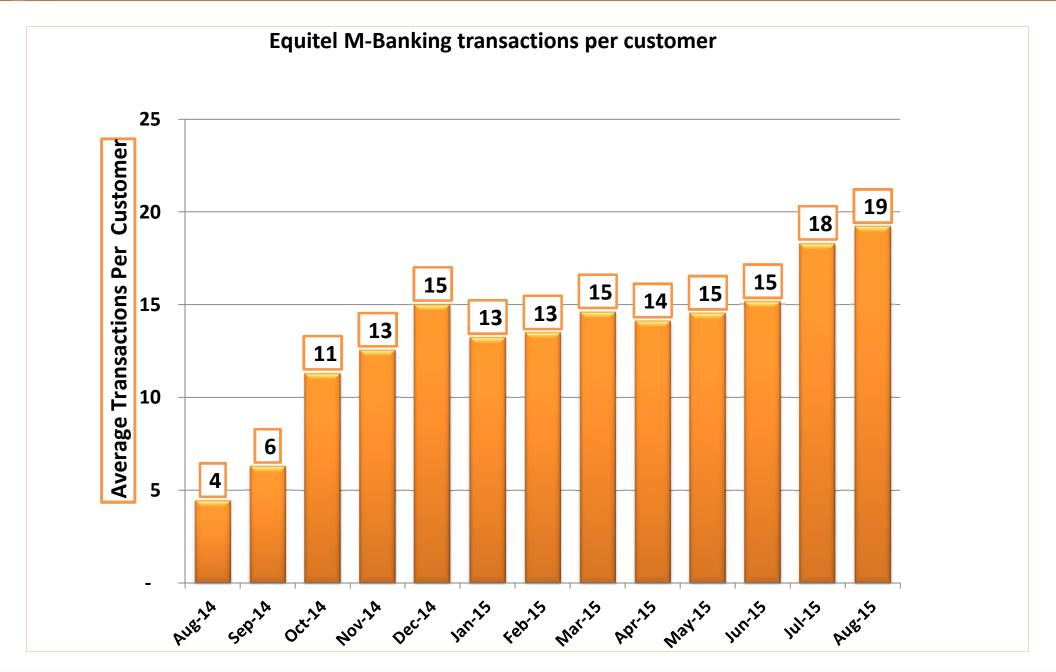

- "Vote of confidence in Equity Stock
- "Long term confident. Long-term investors
- " Diversification of shareholding widening, deepening and diversification of ownership
- Deep pocket shareholders with ability to take up additional capital
- Willingness to pay a 10% share premium





# **Agency Banking**





#### **Agency Banking Transactions Value**

## Danking Transactions value

Monthly Value Of Transactions







#### **Agency Banking Transactions Volume**









#### **Agency Banking Transactions Value & Volumes**







# **Equitel**





#### **Transactions Value**







#### **Transaction Volumes**







# M-banking Vs Agency Banking Transaction Trend Analysis





No. of trans Agency No. Of Transactions M Banking





#### **Equitel M-Banking transactions per customer**





#### **Equitel Sim Uptake**























#### Disbursement by count by channel







#### **APPLICATION DISTRIBUTION BY TIME IN DAY**



AM

AM

PM

12 1 PM 2 PM 3 PM 4 PM 5 PM 6 PM 7 PM 8 PM 9 PM

1 AM 2 AM 3 AM 4 AM 5 AM 6 AM 7 AM 8 AM 9 AM





#### Our future is here



We deserve even more freedom, choice, and control to manage our businesses, our money, and our lives with ease.

The freedom and control to plan, budget, save and borrow loans to fund our dreams. The choice to stay in touch with those we love and those we relate with.

## Bank on your hand



- Open an Equity account instantly, hapo hapo, by dialing \*247#.
- Check your bank balance
- Transfer money, send and receive money, withdraw cash, apply for a loan, repay your loan, request for a statement, save, b